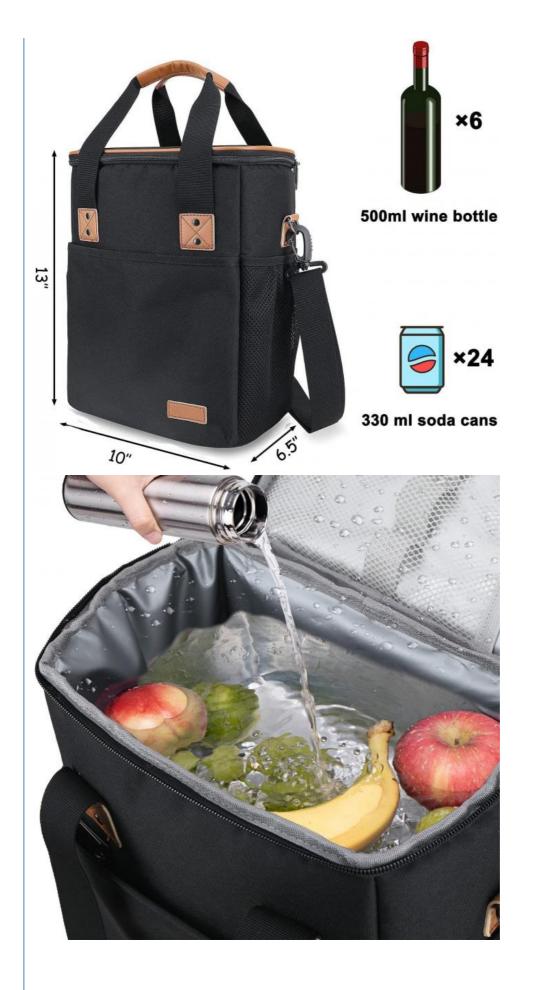

# **Product Specification**

- Product Name:
- Material:
- Size:
- Color:
- Logo:
- Sample Time:
- OEM/ODM:
- Highlight:
- Oxford Or Customized 10X6.5X13 Inches Or Customized Black Or Customized Printing, Woven Label Or Customized 7-10 Working Days Welcomed

# Easy Carrying Insulation Wine Tote Cooler Tote Bag Wine Bottle Bags 10X6.3X13"

#### Features

Classic grid design and premium 600D polyester surface fabric make this wine tote bag sutable for all ages. Aluminium foil composite thermal insulated material and 5mm PE foam padding protect your bottle of wine from external collsion, keep it intact and well chilled for hours.

Tirrinia single wine bottle carrying tote is also suitable to be used as a insulated cooler bag for transporting water, beverage or beer.

Sturdy handle of this wine tote cooler bag help you carry your wine to anywhere.