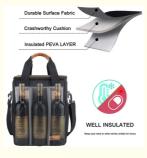

#### Features

Classic grid design and premium 600D polyester surface fabric make this wine tote bag sutable for all ages. Aluminium foil composite thermal insulated material and 5mm PE foam padding protect your bottle of wine from external collsion, keep it intact and well chilled for hours.

Tirrinia single wine bottle carrying tote is also suitable to be used as a insulated cooler bag for transporting water, beverage or beer.

Sturdy handle of this wine tote cooler bag help you carry your wine to anywhere.