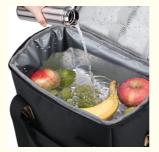

#### Features

Classic grid design and premium 600D polyester surface fabric make this wine tote bag sutable for all ages. Aluminium foil composite thermal insulated material and 5mm PE foam padding protect your bottle of wine from external collsion, keep it intact and well chilled for hours.

Tirrinia single wine bottle carrying tote is also suitable to be used as a insulated cooler bag for transporting water, beverage or beer.

Sturdy handle of this wine tote cooler bag help you carry your wine to anywhere.