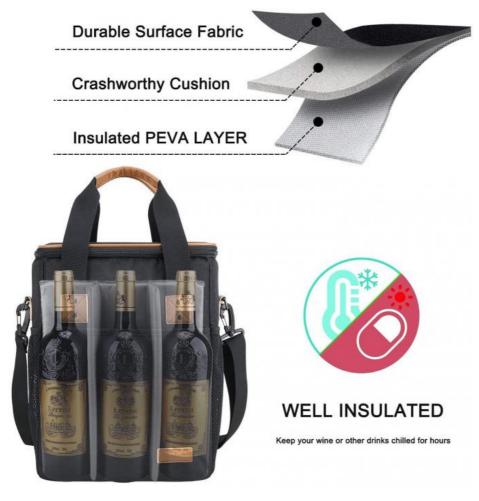

#### Features

Classic grid design and premium 600D polyester surface fabric make this wine tote bag sutable for all ages. Aluminium foil composite thermal insulated material and 5mm PE foam padding protect your bottle of wine from external collsion, keep it intact and well chilled for hours.

Tirrinia single wine bottle carrying tote is also suitable to be used as a insulated cooler bag for transporting water, beverage or beer.

Sturdy handle of this wine tote cooler bag help you carry your wine to anywhere.