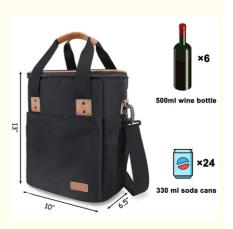

# Oxford Insulated Backpack Cooler Bag Bottle Beer Wine Cooler Backpack 10X6X13"

# **Product Specification**

- Product Name:
- Material:
- Size:
- Color:
- Logo:
- Sample Time:
- OEM/ODM:
- Highlight:
- Oxford Or Customized 10X6.5X13 Inches Or Customized Black Or Customized Printing, Woven Label Or Customized 7-10 Working Days Welcomed

# Easy Carrying Insulation Wine Tote Cooler Tote Bag Wine Bottle Bags 10X6.3X13"

# Description

| Insulated Wine Cooler Bag                                                  |
|----------------------------------------------------------------------------|
| Oxford fabric or Customized                                                |
| 10X6.3X13 Inch or Customized                                               |
| Black & Customized color                                                   |
| Printing, Woven label, Debossed PU patch, Rubber patch, Embroidery etc.    |
| 1pc/PE bag or Custom packging acceptable                                   |
| 5-7 working days                                                           |
| 30-35 working days                                                         |
| T/T, Paypal, L/C (Normally 30%deposit, 70%balance payment before shipping) |
|                                                                            |