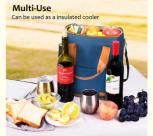

#### Features

600D polyester surface fabric make this wine tote bag sutable for all ages.

Aluminium foil composite thermal insulated material.

Wine bottle carrying tote is also suitable to be used as a insulated cooler bag for transporting water, beverage or beer. Sturdy handle of this wine tote cooler bag help you carry your wine to anywhere.

It is perfect for wine to parties, wine dinners, restaurants, pool or beach parties, picnics, concerts and sporting events.

## **LARGE CAPACITY**

## **WELL INSULATED**

Keep your wine or other drinks chilled for hours.