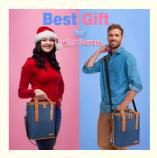

## XI Insulated Cooler Bag Pouch For Groceries Wine 6 Bottles 8.6X7.1X12.5"

## Well Insulation Wine Tote Cooler Bag Insulated Cooler Wine Bag With 6 bottles 8.6X7.1X12.5"

It is perfect for wine to parties, wine dinners, restaurants, pool or beach parties, picnics, concerts and sporting events.