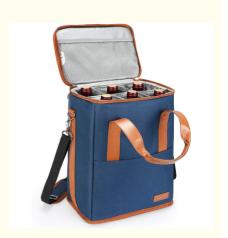

## XI Insulated Cooler Bag Pouch For Groceries Wine 6 Bottles 8.6X7.1X12.5"

## Well Insulation Wine Tote Cooler Bag Insulated Cooler Wine Bag With 6 bottles 8.6X7.1X12.5"