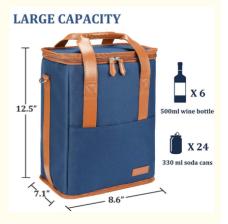

## **LARGE CAPACITY**

## **Product Specification**

Product Name: Insulated Wine Cooler BagMaterial: Oxford Or Customized

• Size: 8.6X7.1X12.5 Inches Or Customized

Color: Blue Or Customized

Logo: Printing, Woven Label Or Customized

#### Description

| Product Type    | Insulated Wine Cooler Bag                                                  |
|-----------------|----------------------------------------------------------------------------|
| Material        | Oxford fabric or Customized                                                |
| Size            | 8.6X7.1X12.5 Inch or Customized                                            |
| Color           | Blue & Customized color                                                    |
| Logo            | Printing, Woven label, Debossed PU patch, Rubber patch, Embroidery etc.    |
| Packing         | 1pc/PE bag or Custom packging acceptable                                   |
| Sample time     | 5-7 working days                                                           |
| Production time | 30-35 working days                                                         |
| Payment term    | T/T, Paypal, L/C (Normally 30%deposit, 70%balance payment before shipping) |