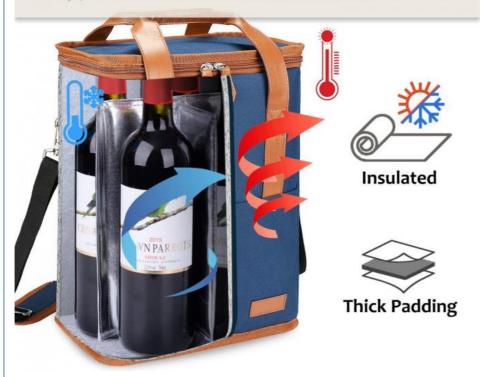

## **WELL INSULATED**

Keep your wine or other drinks chilled for hours.

#### Features

600D polyester surface fabric make this wine tote bag sutable for all ages.

Aluminium foil composite thermal insulated material.

Wine bottle carrying tote is also suitable to be used as a insulated cooler bag for transporting water, beverage or beer. Sturdy handle of this wine tote cooler bag help you carry your wine to anywhere.