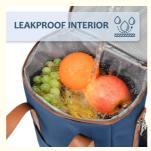

#### Features

600D polyester surface fabric make this wine tote bag sutable for all ages.

Aluminium foil composite thermal insulated material.

Wine bottle carrying tote is also suitable to be used as a insulated cooler bag for transporting water, beverage or beer. Sturdy handle of this wine tote cooler bag help you carry your wine to anywhere.