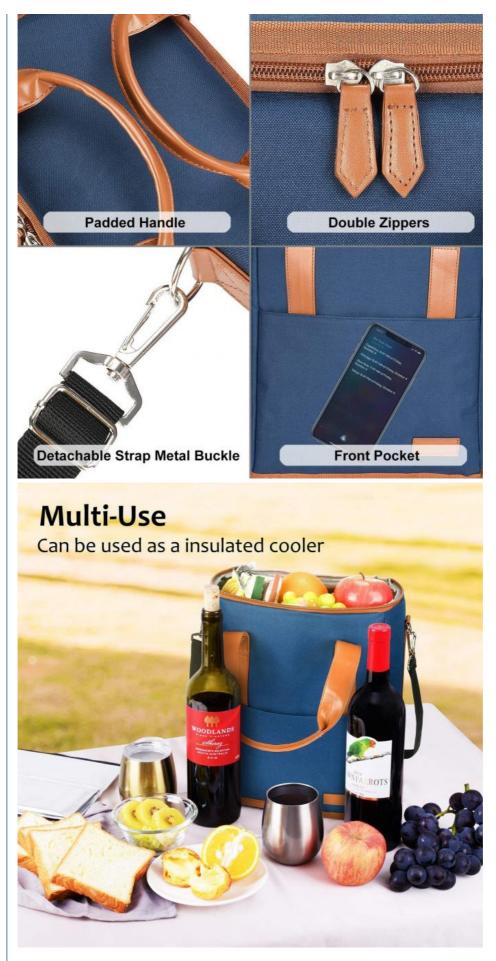

#### Features

600D polyester surface fabric make this wine tote bag sutable for all ages.

Aluminium foil composite thermal insulated material.

Wine bottle carrying tote is also suitable to be used as a insulated cooler bag for transporting water, beverage or beer. Sturdy handle of this wine tote cooler bag help you carry your wine to anywhere.

It is perfect for wine to parties, wine dinners, restaurants, pool or beach parties, picnics, concerts and sporting events.