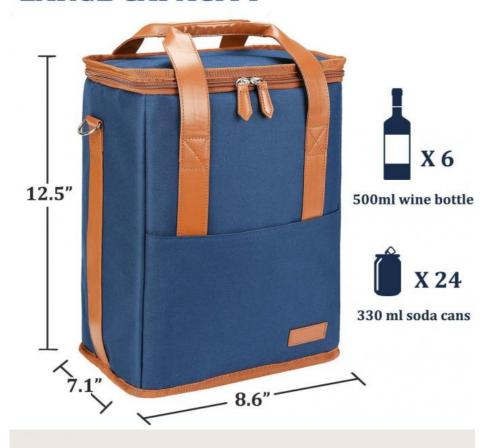

## **LARGE CAPACITY**

## **Product Specification**

Product Name: Insulated Wine Cooler BagMaterial: Oxford Or Customized

• Size: 8.6X7.1X12.5 Inches Or Customized

Color: Blue Or Customized

Logo: Printing, Woven Label Or Customized

## Well Insulation Wine Tote Cooler Bag Insulated Cooler Wine Bag With 6 bottles 8.6X7.1X12.5"