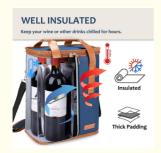

12.5"

## **Basic Information**

Place of Origin: CHINA

Brand Name: OEM or ODM

Certification: BSCI, DISNEY, ISO9001

Model Number: CL038
Minimum Order Quantity: 500pcs
Price: negotiable

Packaging Details:
 1 pc bag put into 1 pc PE bag, 15 pcs each carton or customized design packaging

Delivery Time:
 30-35 Working days

• Payment Terms: negotiable

• Supply Ability: 500000pcs per month



## **Product Specification**

Product Name: Insulated Wine Cooler BagMaterial: Oxford Or Customized

• Size: 8.6X7.1X12.5 Inches Or Customized

Color: Blue Or Customized

Logo: Printing, Woven Label Or Customized

• Sample Time: 7-10 Working Days

OEM/ODM: Welcomed

• Highlight: insulated cooler bag pouch 8.6X7.1X12.5",

insulated tote cooler bag, insulated cooler bag for medicine



## More Images









## **Product Description**

## Well Insulation Wine Tote Cooler Bag Insulated Cooler Wine Bag With 6 bottles 8.6X7.1X12.5"

#### Features

600D polyester surface fabric make this wine tote bag sutable for all ages.

Aluminium foil composite thermal insulated material.

Wine bottle carrying tote is also suitable to be used as a insulated cooler bag for transporting water, beverage or beer. Sturdy handle of this wine tote cooler bag help you carry your wine to anywhere.

It is perfect for wine to parties, wine dinners, restaurants, pool or beach parties, picnics, concerts and sporting events.

#### Description

| Product Type    | Insulated Wine Cooler Bag                                                  |
|-----------------|-----------------------------------------------------------