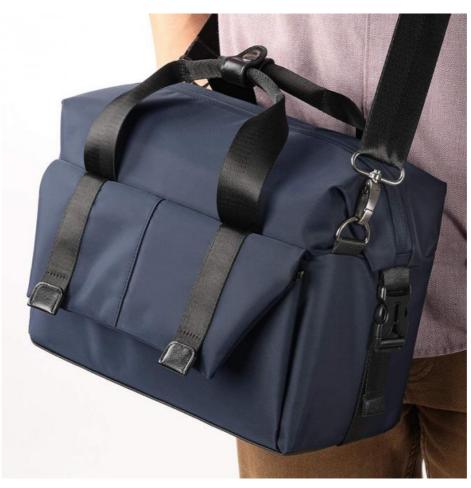

- Universal Compatible Canon Camera Bag, Sony Camera Bag & Nikon Camera Bag: CANON EOS R RP 70D 80D 90D 77D 1D 6S Rebel T8i T7 T7i T6i T6s T5i T4i T3i T3 T2i SL1 SL2 SL3 NIKON Z6 Z7 D7100 D7200 D7500 D5500 D5600 D3500 D3400 D3300 D90 D80 D750 SONY Alpha A7 A7ii A7iii A7Rii A7Rii A7Riv A6000 A6100 A6300 A6400 A6500 A6600 A5100).
- LIGHTWEIGHT AND COMPACT camera bags for dslr cameras, water resistant photography bag with high quality, durable, nylon exterior and non-slip bottom that wipes clean. In dark blue with black trim.
- CUTE CAMERA BAG FOR WOMEN AND MENS WITH MULTIPLE CARRYING OPTIONS: Comfortable, 'STAY ON' STRAP, removable shoulder strap has 'air cushion' foam padding for your comfort which also helps to keep it in place.
- Perfect Mirrorless Camera Bag for all new gear Canon M50, Sony A6400, Nikon Z50, etc.