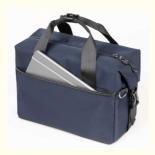

#### **Product Description**

Portable Water Resistant Photo Mirrorless & DSLR Camera Shoulder Bag Digital Camera Case for Canon, Sony, Nikon

- Universal Compatible Canon Camera Bag, Sony Camera Bag & Nikon Camera Bag: CANON EOS R RP 70D 80D 90D 77D 1D 6S Rebel T8i T7 T7i T6i T6s T5i T4i T3i T3 T2i SL1 SL2 SL3 NIKON Z6 Z7 D7100 D7200 D7500 D5500 D5600 D3500 D3400 D3300 D90 D80 D750 SONY Alpha A7 A7ii A7iii A7Rii A7Rii A7Riv A6000 A6100 A6300 A6400 A6500 A6600 A5100).
- LIGHTWEIGHT AND COMPACT camera bags for dslr cameras, water resistant photography bag with high quality, durable, nylon exterior and non-slip bottom that wipes clean. In dark blue with black trim.
- CUTE CAMERA BAG FOR WOMEN AND MENS WITH MULTIPLE CARRYING OPTIONS: Comfortable, 'STAY ON' STRAP, removable shoulder strap has 'air cushion' foam padding for your comfort which also helps to keep it in place.
- Perfect Mirrorless Camera Bag for all new gear Canon M50, Sony A6400, Nikon Z50, etc.