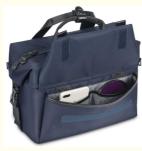

- Universal Compatible Canon Camera Bag, Sony Camera Bag & Nikon Camera Bag: CANON EOS R RP 70D 80D 90D 77D 1D 6S Rebel T8i T7 T7i T6i T6s T5i T4i T3i T3 T2i SL1 SL2 SL3 NIKON Z6 Z7 D7100 D7200 D7500 D5500 D5600 D3500 D3400 D3300 D90 D80 D750 SONY Alpha A7 A7ii A7iii A7Rii A7Rii A7Riv A6000 A6100 A6300 A6400 A6500 A6600 A5100).
- LIGHTWEIGHT AND COMPACT camera bags for dslr cameras, water resistant photography bag with high quality, durable, nylon exterior and non-slip bottom that wipes clean. In dark blue with black trim.
- CUTE CAMERA BAG FOR WOMEN AND MENS WITH MULTIPLE CARRYING OPTIONS: Comfortable, 'STAY ON' STRAP, removable shoulder strap has 'air cushion' foam padding for your comfort which also helps to keep it in place.
- Perfect Mirrorless Camera Bag for all new gear Canon M50, Sony A6400, Nikon Z50, etc.