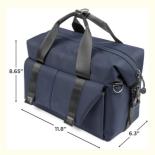

#### **Product Specification**

Product Name: Camera Bag
Material: 290D Nylon
Nylon: Blue
MOQ: 1000pcs

• Size: 11.8\*6.3\*8.65"

• Feature: Tote And Shoulder Bag

• OEM/ODM: YES

• Usage: To Protect Your Cameras When Travelling

#### **Product Features**

| Product Name  | Digital Camera Case        |
|---------------|----------------------------|
| Material      | 290D Nylon                 |
| Size          | 11.8*6.3*8.65"             |
| Color         | Blue                       |
| Logo          | can be custom              |
| Packing       | polybag/gift box or custom |
| Sample Time   | 3-5days                    |
| Delivery Time | 30-35days                  |
| Payment Term  | TT/LC                      |
| Shipment Term | EXW,FOB,CIF/CFR,DDP        |