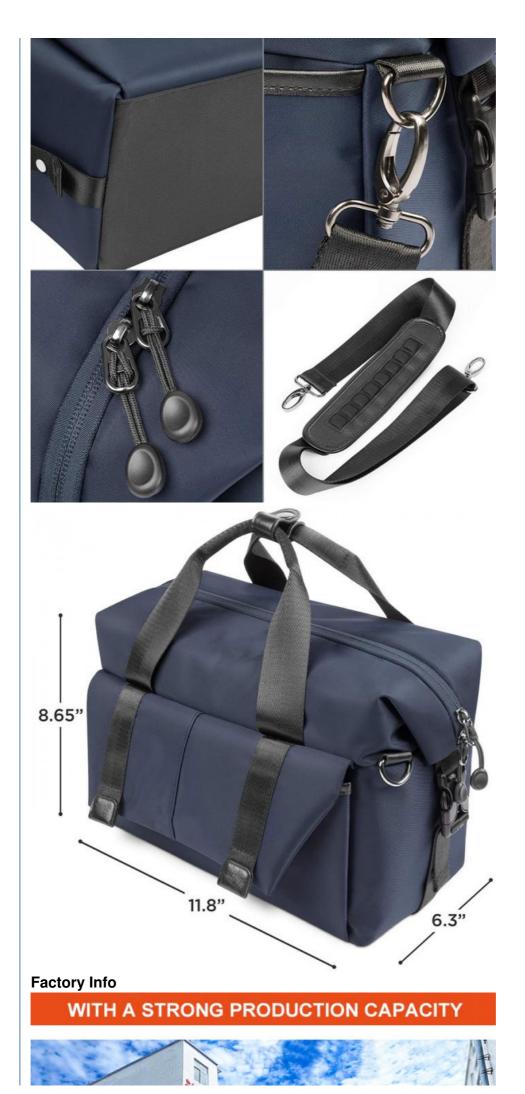

#### **Product Specification**

Product Name: Camera Bag
Material: 290D Nylon
Nylon: Blue
MOQ: 1000pcs

• Size: 11.8\*6.3\*8.65"

• Feature: Tote And Shoulder Bag

• OEM/ODM: YES

• Usage: To Protect Your Cameras When Travelling

#### **Product Features**

| Product Name  | Digital Camera Case        |
|---------------|----------------------------|
| Material      | 290D Nylon                 |
| Size          | 11.8*6.3*8.65"             |
| Color         | Blue                       |
| Logo          | can be custom              |
| Packing       | polybag/gift box or custom |
| Sample Time   | 3-5days                    |
| Delivery Time | 30-35days                  |
| Payment Term  | TT/LC                      |
| Shipment Term | EXW,FOB,CIF/CFR,DDP        |