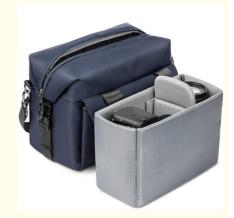

- Universal Compatible Canon Camera Bag, Sony Camera Bag & Nikon Camera Bag: CANON EOS R RP 70D 80D 90D 77D 1D 6S Rebel T8i T7 T7i T6i T6s T5i T4i T3i T3 T2i SL1 SL2 SL3 NIKON Z6 Z7 D7100 D7200 D7500 D5500 D5600 D3500 D3400 D3300 D90 D80 D750 SONY Alpha A7 A7ii A7iii A7Rii A7Rii A7Riv A6000 A6100 A6300 A6400 A6500 A6600 A5100).
- LIGHTWEIGHT AND COMPACT camera bags for dslr cameras, water resistant photography bag with high quality, durable, nylon exterior and non-slip bottom that wipes clean. In dark blue with black trim.
- CUTE CAMERA BAG FOR WOMEN AND MENS WITH MULTIPLE CARRYING OPTIONS: Comfortable, 'STAY ON' STRAP, removable shoulder strap has 'air cushion' foam padding for your comfort which also helps to keep it in place.
- Perfect Mirrorless Camera Bag for all new gear Canon M50, Sony A6400, Nikon Z50, etc.