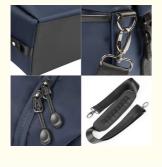

- Universal Compatible Canon Camera Bag, Sony Camera Bag & Nikon Camera Bag: CANON EOS R RP 70D 80D 90D 77D 1D 6S Rebel T8i T7 T7i T6i T6s T5i T4i T3i T3 T2i SL1 SL2 SL3 NIKON Z6 Z7 D7100 D7200 D7500 D5500 D5600 D3500 D3400 D3300 D90 D80 D750 SONY Alpha A7 A7ii A7iii A7Rii A7Rii A7Riv A6000 A6100 A6300 A6400 A6500 A6600 A5100).
- LIGHTWEIGHT AND COMPACT camera bags for dslr cameras, water resistant photography bag with high quality, durable, nylon exterior and non-slip bottom that wipes clean. In dark blue with black trim.
- CUTE CAMERA BAG FOR WOMEN AND MENS WITH MULTIPLE CARRYING OPTIONS: Comfortable, 'STAY ON' STRAP, removable shoulder strap has 'air cushion' foam padding for your comfort which also helps to keep it in place.
- Perfect Mirrorless Camera Bag for all new gear Canon M50, Sony A6400, Nikon Z50, etc.