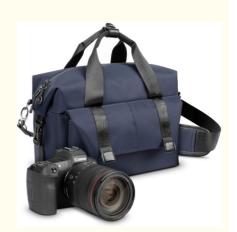

#### **Product Description**

Portable Water Resistant Photo Mirrorless & DSLR Camera Shoulder Bag Digital Camera Case for Canon, Sony, Nikon

- Universal Compatible Canon Camera Bag, Sony Camera Bag & Nikon Camera Bag: CANON EOS R RP 70D 80D 90D 77D 1D 6S Rebel T8i T7 T7i T6i T6s T5i T4i T3i T3 T2i SL1 SL2 SL3 NIKON Z6 Z7 D7100 D7200 D7500 D5500 D5600 D3500 D3400 D3300 D90 D80 D750 SONY Alpha A7 A7ii A7iii A7Rii A7Rii A7Riv A6000 A6100 A6300 A6400 A6500 A6600 A5100).
- LIGHTWEIGHT AND COMPACT camera bags for dslr cameras, water resistant photography bag with high quality, durable, nylon exterior and non-slip bottom that wipes clean. In dark blue with black trim.
- CUTE CAMERA BAG FOR WOMEN AND MENS WITH MULTIPLE CARRYING OPTIONS: Comfortable, 'STAY ON' STRAP, removable shoulder strap has 'air cushion' foam padding for your comfort which also helps to keep it in place.
- Perfect Mirrorless Camera Bag for all new gear Canon M50, Sony A6400, Nikon Z50, etc.