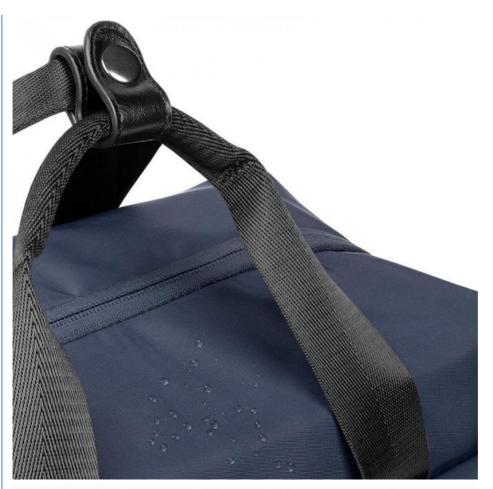

- Universal Compatible Canon Camera Bag, Sony Camera Bag & Nikon Camera Bag: CANON EOS R RP 70D 80D 90D 77D 1D 6S Rebel T8i T7 T7i T6i T6s T5i T4i T3i T3 T2i SL1 SL2 SL3 NIKON Z6 Z7 D7100 D7200 D7500 D5500 D5600 D3500 D3400 D3300 D90 D80 D750 SONY Alpha A7 A7ii A7iii A7Rii A7Rii A7Riv A6000 A6100 A6300 A6400 A6500 A6600 A5100).
- LIGHTWEIGHT AND COMPACT camera bags for dslr cameras, water resistant photography bag with high quality, durable, nylon exterior and non-slip bottom that wipes clean. In dark blue with black trim.
- CUTE CAMERA BAG FOR WOMEN AND MENS WITH MULTIPLE CARRYING OPTIONS: Comfortable, 'STAY ON' STRAP, removable shoulder strap has 'air cushion' foam padding for your comfort which also helps to keep it in place.
- Perfect Mirrorless Camera Bag for all new gear Canon M50, Sony A6400, Nikon Z50, etc.