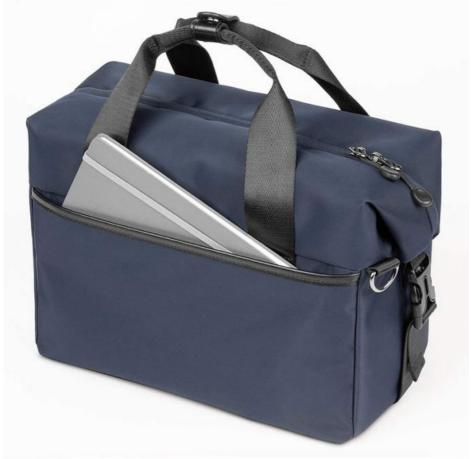

# Water Resistant Photo Mirrorless And DSLR Camera Shoulder Bag For Canon Sony Nikon

#### **Product Description**

Portable Water Resistant Photo Mirrorless & DSLR Camera Shoulder Bag Digital Camera Case for Canon, Sony, Nikon