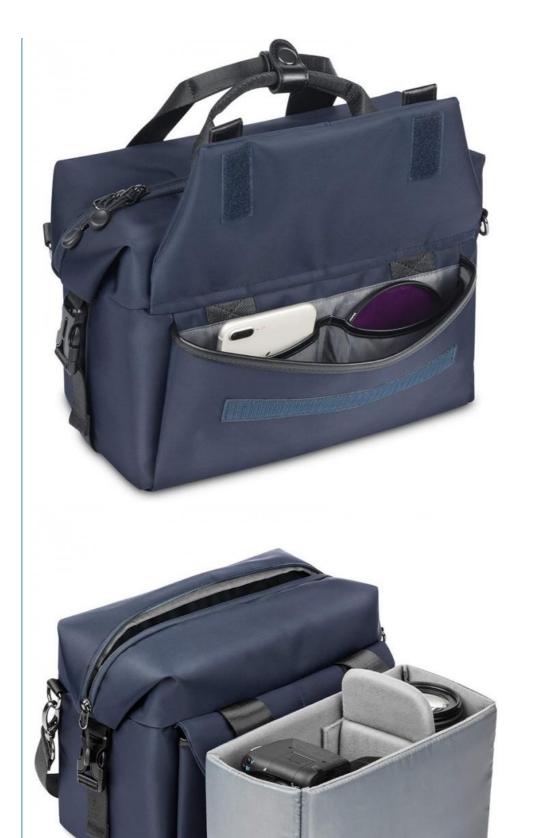

#### More Images

#### **Product Features**

| Product Name  | Digital Camera Case        |
|---------------|----------------------------|
| Material      | 290D Nylon                 |
| Size          | 11.8*6.3*8.65"             |
| Color         | Blue                       |
| Logo          | can be custom              |
| Packing       | polybag/gift box or custom |
| Sample Time   | 3-5days                    |
| Delivery Time | 30-35days                  |
| Payment Term  | TT/LC                      |
| Shipment Term | EXW,FOB,CIF/CFR,DDP        |