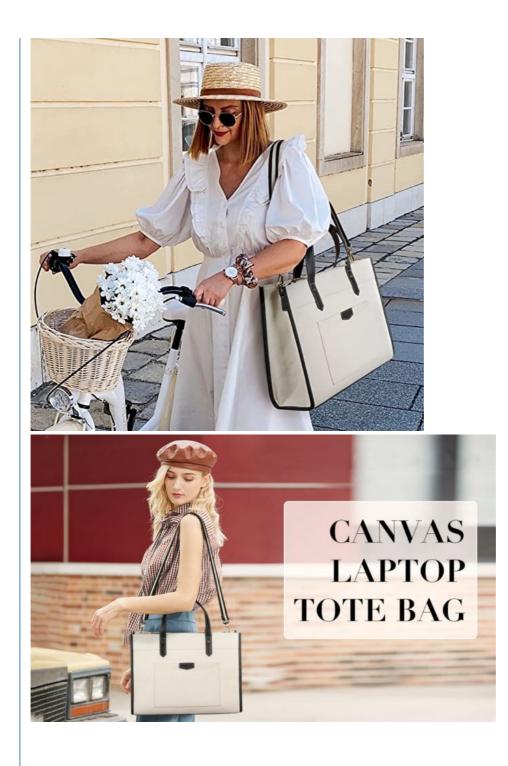

### 16x11.7x5.1 Canvas Laptop Tote Bag, Work Shoulder Bags For Travel Shopping

# Canvas Laptop Tote Bag Work Shoulder Bags Casual Briefcase Handbag for Travel Office School Shopping