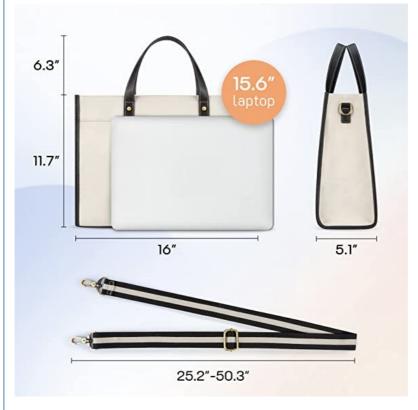

### **Product Specification**

- Product Name:
- Material:
- Size:
- Color:
- Logo:
- Sample Time:
- OEM/ODM:
- Highlight:

| Canvas Laptop Tote Bag              |
|-------------------------------------|
| Canvas Or Customized                |
| 16 X 11.7 X 5.1 Inch Or Customized  |
| Beige Or Customized                 |
| Printing, Woven Label Or Customized |
| 7-10 Working Days                   |
| Welcomed                            |
| 16x11.7x5.1 Canvas Laptop Tote Bag, |

| Product Type    | Canvas Laptop Tote Bag                                                     |
|-----------------|----------------------------------------------------------------------------|
| Material        | Canvas or Customized                                                       |
| Size            | 16 x 11.7 x 5.1 Inch or Customized                                         |
| ColorBeige      | Beige & Customized color                                                   |
| Logo            | Printing, Woven label, Debossed PU patch, Rubber patch, Embroidery etc.    |
| Packing         | 1pc/PE bag or Custom packging acceptable                                   |
| Sample time     | 5-7 working days                                                           |
| Production time | 30-35 working days                                                         |
| Payment term    | T/T, Paypal, L/C (Normally 30%deposit, 70%balance payment before shipping) |