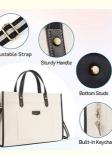

### Features

- Made of water-resistant material, easy to wipe clean.
- Large capacity spacious main compartment with elastic straps hold bottles upright. This product with inner pocket for key or celphone, also with large capacity main pocket to hold all kinds of things you buy when you are shopping. When you want to go out for shopping, you don't have to worry about storage at all. It can accommodate a large amount of food and other things to meet your needs of the trip.
- Durable: This shopping bag selected high-quality materials 100% cotton Canvas, and made with comfortable handle,X-shaped reinforcement and inner seam stitching to ensure maximum durability.
- Multiple Pocket: The shopping bag equipped with inner pocket, the multiple pockets can meet the needs of storing different items.
- Designed with a shoulder strap that offers 2 carrying ways. You can choose to carry by hand or carry with a shoulder strap according to the different occasion.
- Service: We are committed to providing our customer with high quality products and satisfactory service. If you have any questions about product, please feel free to contact our customer service, we will give you the most professional and satisfactory service, Also a good choice for gifts for women, men
- Custom Design & Logo : We can also make custom pattern and your own design on this products, and guarantee that your design shopping bag won't be shown to anyone, or legal responsibility will be taken from us