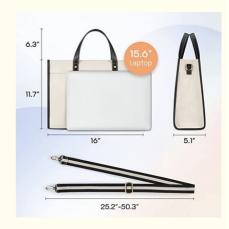

### **Product Specification**

- Product Name:
- Material:
- Size:
- Color:
- Logo:
- Sample Time:
- OEM/ODM:
- Highlight:

| Canvas Laptop Tote Bag              |
|-------------------------------------|
| Canvas Or Customized                |
| 16 X 11.7 X 5.1 Inch Or Customized  |
| Beige Or Customized                 |
| Printing, Woven Label Or Customized |
| 7-10 Working Days                   |
| Welcomed                            |
| 16x11.7x5.1 Canvas Laptop Tote Bag, |

| Product Type    | Canvas Laptop Tote Bag                                                     |
|-----------------|----------------------------------------------------------------------------|
| Material        | Canvas or Customized                                                       |
| Size            | 16 x 11.7 x 5.1 Inch or Customized                                         |
| ColorBeige      | Beige & Customized color                                                   |
| Logo            | Printing, Woven label, Debossed PU patch, Rubber patch, Embroidery etc.    |
| Packing         | 1pc/PE bag or Custom packging acceptable                                   |
| Sample time     | 5-7 working days                                                           |
| Production time | 30-35 working days                                                         |
| Payment term    | T/T, Paypal, L/C (Normally 30%deposit, 70%balance payment before shipping) |