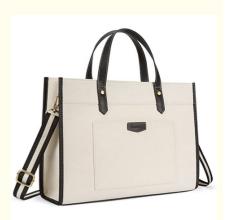

# Canvas Laptop Tote Bag Work Shoulder Bags Casual Briefcase Handbag for Travel Office School Shopping

### Features

- Made of water-resistant material, easy to wipe clean.
- Large capacity spacious main compartment with elastic straps hold bottles upright. This product with inner pocket for key or celphone, also with large capacity main pocket to hold all kinds of things you buy when you are shopping. When you want to go out for shopping, you don't have to worry about storage at all. It can accommodate a large amount of food and other things to meet your needs of the trip.
- Durable: This shopping bag selected high-quality materials 100% cotton Canvas, and made with comfortable handle,X-shaped reinforcement and inner seam stitching to ensure maximum durability.
- Multiple Pocket: The shopping bag equipped with inner pocket, the multiple pockets can meet the needs of storing different items.
- Designed with a shoulder strap that offers 2 carrying ways. You can choose to carry by hand or carry with a shoulder strap according to the different occasion.
- Service: We are committed to providing our customer with high quality products and satisfactory service. If you have any questions about product, please feel free to contact our customer service, we will give you the most professional and satisfactory service, Also a good choice for gifts for women, men
- Custom Design & Logo : We can also make custom pattern and your own design on this products, and guarantee that your design shopping bag won't be shown to anyone, or legal responsibility will be taken from us