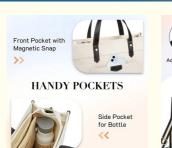

### Features

- Made of water-resistant material, easy to wipe clean.
- Large capacity spacious main compartment with elastic straps hold bottles upright. This product with inner pocket for key or celphone, also with large capacity main pocket to hold all kinds of things you buy when you are shopping. When you want to go out for shopping, you don't have to worry about storage at all. It can accommodate a large amount of food and other things to meet your needs of the trip.
- Durable: This shopping bag selected high-quality materials 100% cotton Canvas, and made with comfortable handle,X-shaped reinforcement and inner seam stitching to ensure maximum durability.
- Multiple Pocket: The shopping bag equipped with inner pocket, the multiple pockets can meet the needs of storing different items.
- Designed with a shoulder strap that offers 2 carrying ways. You can choose to carry by hand or carry with a shoulder strap according to the different occasion.
- Service: We are committed to providing our customer with high quality products and satisfactory service. If you have any questions about product, please feel free to contact our customer service, we will give you the most professional and satisfactory service, Also a good choice for gifts for women, men
- Custom Design & Logo : We can also make custom pattern and your own design on this products, and guarantee that your design shopping bag won't be shown to anyone, or legal responsibility will be taken from us