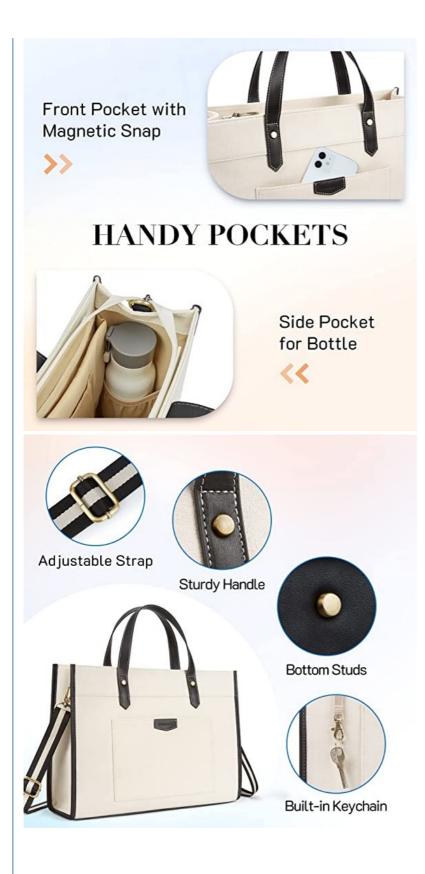

### Features

- Made of water-resistant material, easy to wipe clean.
- Large capacity spacious main compartment with elastic straps hold bottles upright. This product with inner pocket for key or celphone, also with large capacity main pocket to hold all kinds of things you buy when you are shopping. When you want to go out for shopping, you don't have to worry about storage at all. It can accommodate a large amount of food and other things to meet your needs of the trip.
- Durable: This shopping bag selected high-quality materials 100% cotton Canvas, and made with comfortable handle,X-shaped reinforcement and inner seam stitching to ensure maximum durability.
- Multiple Pocket: The shopping bag equipped with inner pocket, the multiple pockets can meet the needs of storing different items.
- Designed with a shoulder strap that offers 2 carrying ways. You can choose to carry by hand or carry with a shoulder strap according to the different occasion.
- Service: We are committed to providing our customer with high quality products and satisfactory service. If you have any questions about product, please feel free to contact our customer service, we will give you the most professional and satisfactory service, Also a good choice for gifts for women, men
- Custom Design & Logo : We can also make custom pattern and your own design on this products, and guarantee that your design shopping bag won't be shown to anyone, or legal responsibility will be taken from us