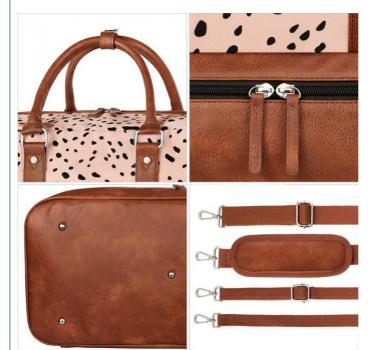

### Advantages:

3pcs set weekender bag: made of durable Oxford cloth and faux leather material, lining is made of polyester. The 3pcs set weekend overnight bag design (travel duffel + crossbody bag + cosmetic bag); [After-sales service] Our products are 100% quality inspected before they are delivered to you, If you find any zipper damage or other quality problems after receiving the product, please contact our customer service for free return/refund service.

**Our Product Introduction** 

for more products please visit us on travelling-bags.com

Dimensions: large weekender overnight bag: 20.5"L×9.5"W×13"H, (spacious to pack 2-4 days worth of daily essentials such as clothes, toiletries and electronics, can hold up to 17 inch laptop) crossbody bag: 10"L×3"H, toiletry Bag: 7"L×4.5"H. Two adjustable straps(thin+wide) range: 25"-47". Cushioning design of wide strap can reduce stress and relieve fatigue makes travel easier.