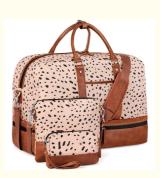

### Advantages:

3pcs set weekender bag: made of durable Oxford cloth and faux leather material, lining is made of polyester. The 3pcs set weekend overnight bag design (travel duffel + crossbody bag + cosmetic bag); [After-sales service] Our products are 100% quality inspected before they are delivered to you, If you find any zipper damage or other quality problems after receiving the product, please contact our customer service for free return/refund service.

**Our Product Introduction** 

for more products please visit us on travelling-bags.com

Dimensions: large weekender overnight bag: 20.5"L×9.5"W×13"H, (spacious to pack 2-4 days worth of daily essentials such as clothes, toiletries and electronics, can hold up to 17 inch laptop) crossbody bag: 10"L×3"H, toiletry Bag: 7"L×4.5"H. Two adjustable straps(thin+wide) range: 25"-47". Cushioning design of wide strap can reduce stress and relieve fatigue makes travel easier.