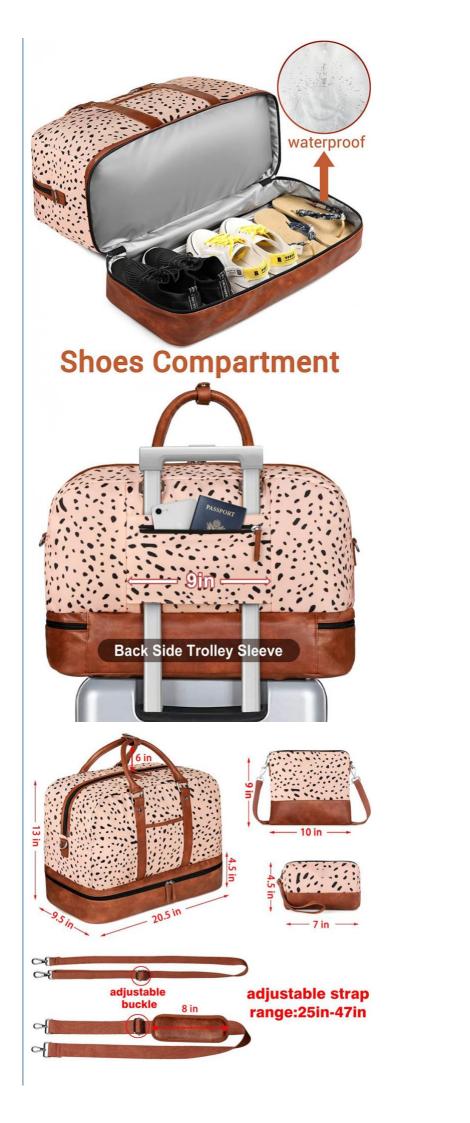

**Our Product Introduction** 

for more products please visit us on travelling-bags.com

Dimensions: large weekender overnight bag: 20.5"L×9.5"W×13"H, (spacious to pack 2-4 days worth of daily essentials such as clothes, toiletries and electronics, can hold up to 17 inch laptop) crossbody bag: 10"L×3"H, toiletry Bag: 7"L×4.5"H. Two adjustable straps(thin+wide) range: 25"-47". Cushioning design of wide strap can reduce stress and relieve fatigue makes travel easier.

Separate shoes compartment: the shoe compartment of this women's travel bag is made of high-quality waterproof material, which can hold your shoes or dirty clothes for easy separation from clean clothes when traveling.

Back side sleeve: the back sleeves slide over wheeled luggage handles to free your hands when you're at the airport. There is a zipper pocket on the back to keep your smartphone, ID card or passport inside for easy access.