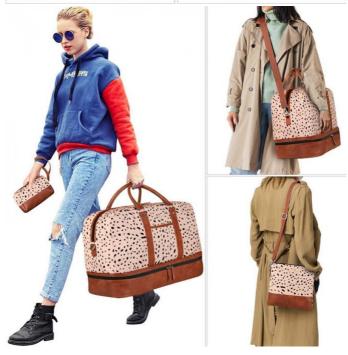

# **Product Description**

Duffel Weekender Bag Women and Men Swim Sports Bag Travel Gym Bag

### Advantages:

3pcs set weekender bag: made of durable Oxford cloth and faux leather material, lining is made of polyester. The 3pcs set weekend overnight bag design (travel duffel + crossbody bag + cosmetic bag); [After-sales service] Our products are 100% quality inspected before they are delivered to you, If you find any zipper damage or other quality problems after receiving the product, please contact our customer service for free return/refund service.

### Application:

Weekender Bag Large Overnight Bag for Women

Travel Duffel Bag Carry On Tote with Shoe Compartment

Travel Duffle Bag Set with Hand Tote Bag & Toiletry Bag

Weekender Overnight Bag for Women