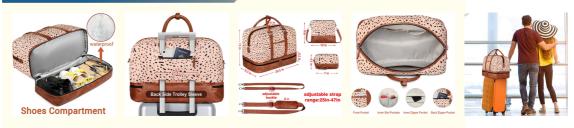

**Our Product Introduction** 

for more products please visit us on travelling-bags.com

Dimensions: large weekender overnight bag: 20.5"L×9.5"W×13"H, (spacious to pack 2-4 days worth of daily essentials such as clothes, toiletries and electronics, can hold up to 17 inch laptop) crossbody bag: 10"L×3"H, toiletry Bag: 7"L×4.5"H. Two adjustable straps(thin+wide) range: 25"-47". Cushioning design of wide strap can reduce stress and relieve fatigue makes travel easier.

Separate shoes compartment: the shoe compartment of this women's travel bag is made of high-quality waterproof material, which can hold your shoes or dirty clothes for easy separation from clean clothes when traveling.

Back side sleeve: the back sleeves slide over wheeled luggage handles to free your hands when you're at the airport. There is a zipper pocket on the back to keep your smartphone, ID card or passport inside for easy access.