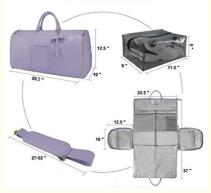

### Quick detail of Duffel Travel Bags

1) Material:vegan leather

- 2) Color:Purple, Blue, Black, Gray, Pink, Navy, Yellow, Green, Orange, Red
- 3) Dimension information: Wide\*Hight\*Thickness (20.5\*12.5\*10 inch)
- 4) We and Dry separation, independent shoes space bag

## **Product Size**