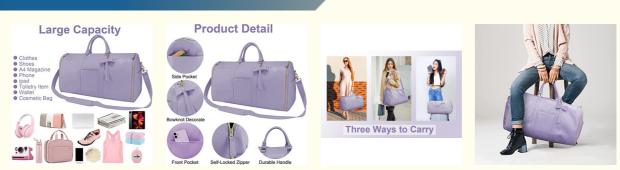

#### Feature of Travel Luggage Bag

The carry on garment bag is made of high-end high-quality waterproof PU leather, which makes the traveling bags look very high class and luxury.

The garment bag also comes with a separate shoe pouch. Dimension of the shoe bag is 11.5\*9\*5 inch.

The large sized garment duffle bag can fit in 4-5 days of daily essentials.

This traveling bag fits most daily essentials and come with a toiletry bag, can keep the toiletries such as cosmetics, shampoo and so on.