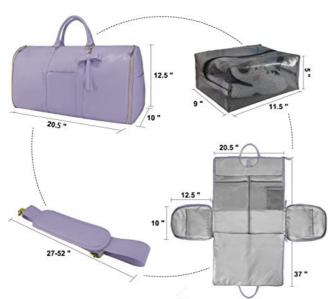

### Quick detail of Duffel Travel Bags

1) Material:vegan leather

- 2) Color:Purple, Blue, Black, Gray, Pink, Navy, Yellow, Green, Orange, Red
- 3) Dimension information: Wide\*Hight\*Thickness (20.5\*12.5\*10 inch)
- 4) We and Dry separation, independent shoes space bag

#### Feature of Travel Luggage Bag

The carry on garment bag is made of high-end high-quality waterproof PU leather, which makes the traveling bags look very high class and luxury.

The garment bag also comes with a separate shoe pouch. Dimension of the shoe bag is 11.5\*9\*5 inch.

## **Product Size**