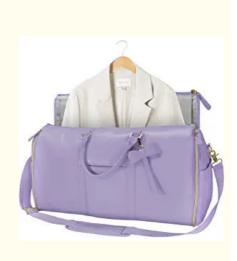

## PU Leather Duffle Bag for Travel Luggage Bag with Shoe Pouch Hanging Suitcase Travel Carry On Garment Bag for Women

### Quick detail of Duffel Travel Bags

1) Material:vegan leather

- 2) Color:Purple, Blue, Black, Gray, Pink, Navy, Yellow, Green, Orange, Red
- 3) Dimension information: Wide\*Hight\*Thickness (20.5\*12.5\*10 inch)
- 4) We and Dry separation, independent shoes space bag

#### Feature of Travel Luggage Bag

The carry on garment bag is made of high-end high-quality waterproof PU leather, which makes the traveling bags look very high class and luxury.

The garment bag also comes with a separate shoe pouch. Dimension of the shoe bag is 11.5\*9\*5 inch.