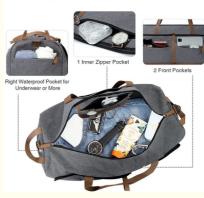

3. Safe internal design: mobile wallet insert pocket, zipper pocket, intimate design.

4. Multi-color design, stylish and universal: five basic colors for you to choose, super versatile in summer or winter; style can be both business and daily, fitness, swimming, travel, business trips, this bag is suitable for multiple scenes.

#### Features of Duffel Travel Bag

- 1 Inner zipper pocket.
- 2pcs front pockets.
- Right Waterproof Pocket for Underwear or More.
- 2pcs mesh pockets great to fit passort.
- Easy to fold as a "just in case" bag.
- It is just more than a duffel bag, it can be used in the crossbody bag, hang on pushcart, tote bag.
- · Suitable for travel, short journey, vacation, trip, beach, picnics, business, sports, school, etc