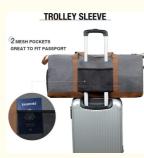

#### Features of Duffel Travel Bag

- 1 Inner zipper pocket.
- 2pcs front pockets.
- Right Waterproof Pocket for Underwear or More.
- 2pcs mesh pockets great to fit passort.
- Easy to fold as a "just in case" bag.
- It is just more than a duffel bag, it can be used in the crossbody bag, hang on pushcart, tote bag.
- · Suitable for travel, short journey, vacation, trip, beach, picnics, business, sports, school, etc

# TROLLEY SLEEVE