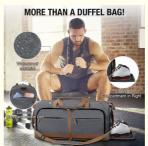

#### Features of Travel Duffel Bag

1. Fashion appearance high-quality fabrics: select high-end canvas, young and fashionable; texture, price and appearance are online at the same time; old treatment shows retro style.

2. Super large capacity, perfect to carry: the bag is durable, practical, three-dimensional and full; it feels super comfortable; the shoulder strap of the travel bag is not oppressive, and it can be hand-held; super large capacity, daily necessities can be loaded; whether you are on business or traveling; It can definitely meet your needs.

3. Safe internal design: mobile wallet insert pocket, zipper pocket, intimate design.

4. Multi-color design, stylish and universal: five basic colors for you to choose, super versatile in summer or winter; style can be both business and daily, fitness, swimming, travel, business trips, this bag is suitable for multiple scenes.