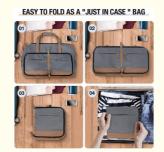

#### Features of Duffel Travel Bag

- 1 Inner zipper pocket.
- 2pcs front pockets.
- Right Waterproof Pocket for Underwear or More.
- 2pcs mesh pockets great to fit passort.
- Easy to fold as a "just in case" bag.
- It is just more than a duffel bag, it can be used in the crossbody bag, hang on pushcart, tote bag.
- · Suitable for travel, short journey, vacation, trip, beach, picnics, business, sports, school, etc