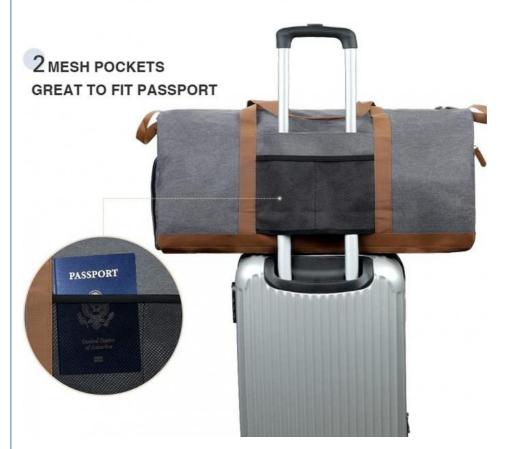

#### Features of Duffel Travel Bag

- 1 Inner zipper pocket.
- 2pcs front pockets.
- Right Waterproof Pocket for Underwear or More.
- 2pcs mesh pockets great to fit passort.
- Easy to fold as a "just in case" bag.
- It is just more than a duffel bag, it can be used in the crossbody bag, hang on pushcart, tote bag.
- · Suitable for travel, short journey, vacation, trip, beach, picnics, business, sports, school, etc