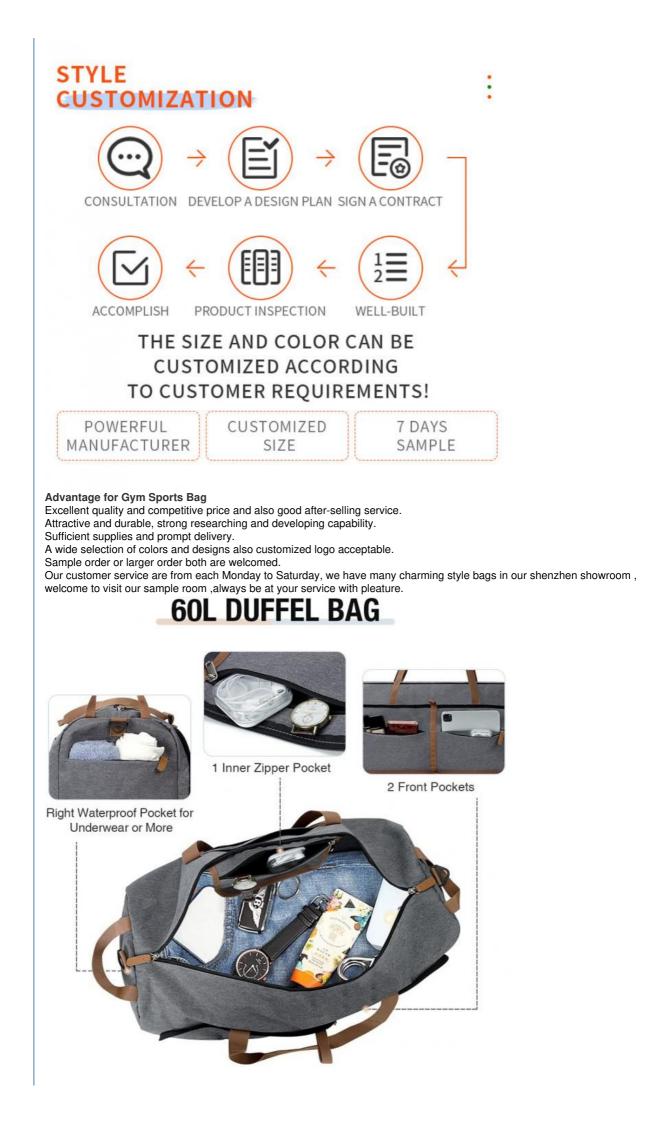

#### **60L DUFFEL BAG**

#### Features of Duffel Travel Bag

- 1 Inner zipper pocket.
- 2pcs front pockets.
- Right Waterproof Pocket for Underwear or More.
- 2pcs mesh pockets great to fit passort.
- Easy to fold as a "just in case" bag.
- It is just more than a duffel bag, it can be used in the crossbody bag, hang on pushcart, tote bag.
- · Suitable for travel, short journey, vacation, trip, beach, picnics, business, sports, school, etc