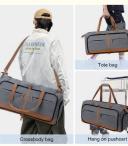

#### Features of Duffel Travel Bag

- 1 Inner zipper pocket.
- 2pcs front pockets.
- Right Waterproof Pocket for Underwear or More.
- 2pcs mesh pockets great to fit passort.
- Easy to fold as a "just in case" bag.
- It is just more than a duffel bag, it can be used in the crossbody bag, hang on pushcart, tote bag.
- · Suitable for travel, short journey, vacation, trip, beach, picnics, business, sports, school, etc