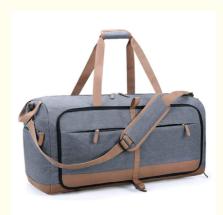

## 24.8X11.8X11" Flexible Carry On Bag, Travel Duffel Bag With Trolley Sleeve

## **Product Specification**

- Product Name: Flexible Carry On Bag Material: Polyester Or Customized 24.8X11.8X11 Inch Or Customized • Size: Grey Or Customized Color: Logo: Printing, Woven Label Or Customized Fashion, Duffle/Sports, Gym Sports • Style: Pattern Type: Stripe, Printed Or Customized Ourdoor, Travel, Sports • Usage: • Highlight: Trolley Sleeve Carry On Bag,
  - Polyester Travel Duffel Bag, Flexible Travel Duffel Bag

#### Features of Travel Duffel Bag

1. Fashion appearance high-quality fabrics: select high-end canvas, young and fashionable; texture, price and appearance are online at the same time; old treatment shows retro style.

2. Super large capacity, perfect to carry: the bag is durable, practical, three-dimensional and full; it feels super comfortable; the shoulder strap of the travel bag is not oppressive, and it can be hand-held; super large capacity, daily necessities can be loaded; whether you are on business or traveling; It can definitely meet your needs.