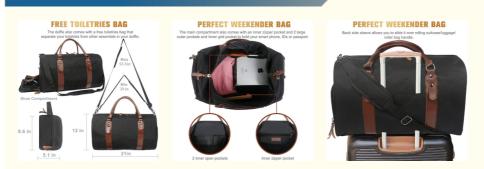

Back side sleeve allows you to slide it over rolling suitcase, luggage, roller bag handle.

The main compartment also comes with an inner zipper pocket and 2 large outer pockets and innder grid pocket to hold your smart phone, IDs or passport.

The duffle also comes with a free toiletries bag that separate your toiletries from other essentials in your duffel. Suitable for travel, short journey, vacation, trip, beach, picnics, business, sports, school, etc