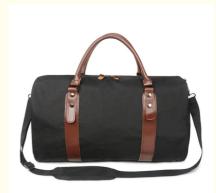

#### **Description of Travel Duffel Bag**

Skin-imitated artificial lather.

Lightweight and durable polyester.

Adjustable and detachable shoulder strap.

Reinforced #10 large zipper. 4 Corners wear resistance mental nails.

Back side sleeve allows you to slide it over rolling suitcase, luggage, roller bag handle.

The main compartment also comes with an inner zipper pocket and 2 large outer pockets and innder grid pocket to hold your smart phone, IDs or passport.