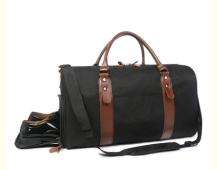

#### **Description of Travel Duffel Bag**

Skin-imitated artificial lather.

Lightweight and durable polyester.

Adjustable and detachable shoulder strap.

Reinforced #10 large zipper. 4 Corners wear resistance mental nails.

Back side sleeve allows you to slide it over rolling suitcase, luggage, roller bag handle.

The main compartment also comes with an inner zipper pocket and 2 large outer pockets and innder grid pocket to hold your smart phone, IDs or passport.