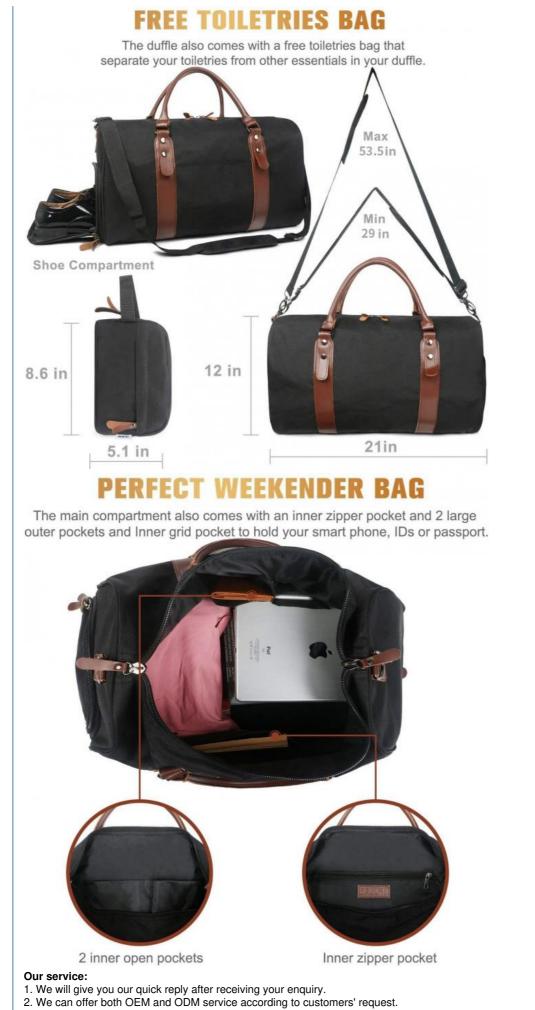

Back side sleeve allows you to slide it over rolling suitcase, luggage, roller bag handle.

The main compartment also comes with an inner zipper pocket and 2 large outer pockets and innder grid pocket to hold your smart phone, IDs or passport.

The duffle also comes with a free toiletries bag that separate your toiletries from other essentials in your duffel. Suitable for travel, short journey, vacation, trip, beach, picnics, business, sports, school, etc