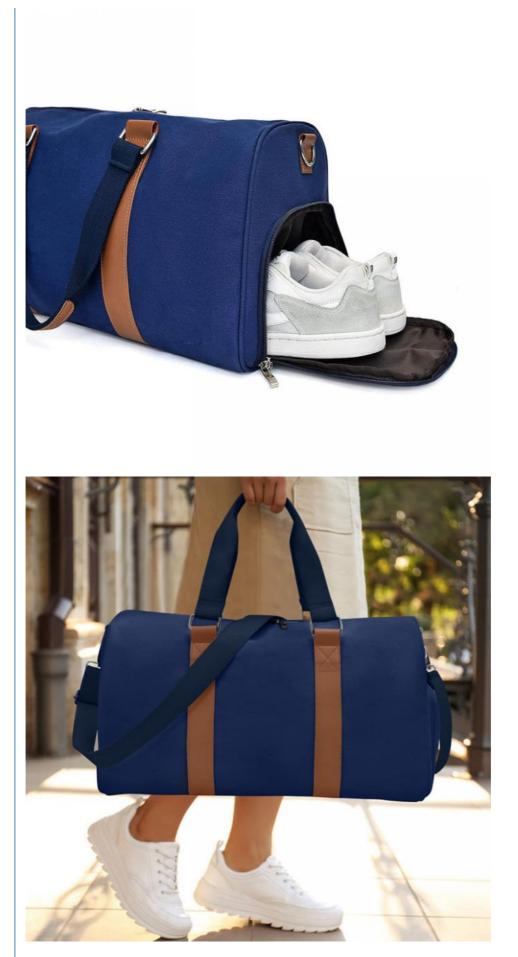

4) Large Capacity and with independent shoes bag

Features of Women Men Over Night Carry On Bag

LUXURY LEATHER DUFFLE BAG – 20" x 9"x 11" beautifully designed canvas overnight tote bag great for both women and fashion-conscious men. The perfect sized travel bag to fit up to 3 days worth of clothes during your weekend adventures PREMIUM WEEKENDER BAGS – Luxury, style, and convenience all-in-one. The Hero weekend bag is built with stylish waterproof canvas, durable shoulder strap and handles, beautiful vegan leather accents, durable metal zipper, & protective metal buttons on the bottom SPACIOUS INTERIOR – Take off on your next adventure with all of your essentials. The thoughtfully designed interior of our duffel bag features 35L of storage capacity for clothing as well as several small compartments inside the main compartment for storing smaller items SHOE COMPARTMENT – Not only do you have lots of interior storage space for all your belongings and travel necessities, but we also made sure to include a large shoe compartment on the exterior of traveling carry-on tote bag. Great for air travel or short road trips FLIGHT FRIENDLY – We wanted to create a durable yet stylish weekend bag that you can use for short trips, vacations, the beach, or even the gym. The beautiful canvas makes for a fun summer-time beach bag while the durability allows for convenient air travel, road trips, or weekend trips