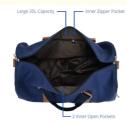

4) Large Capacity and with independent shoes bag

Features of Women Men Over Night Carry On Bag

LUXURY LEATHER DUFFLE BAG – 20" x 9"x 11" beautifully designed canvas overnight tote bag great for both women and fashion-conscious men. The perfect sized travel bag to fit up to 3 days worth of clothes during your weekend adventures PREMIUM WEEKENDER BAGS – Luxury, style, and convenience all-in-one. The Hero weekend bag is built with stylish waterproof canvas, durable shoulder strap and handles, beautiful vegan leather accents, durable metal zipper, & protective metal buttons on the bottom SPACIOUS INTERIOR – Take off on your next adventure with all of your essentials. The thoughtfully designed interior of our duffel bag features 35L of storage capacity for clothing as well as several small compartments inside the main compartment for storing smaller items SHOE COMPARTMENT – Not only do you have lots of interior storage space for all your belongings and travel necessities, but we also made sure to include a large shoe compartment on the exterior of traveling carry-on tote bag. Great for air travel or short road trips FLIGHT FRIENDLY – We wanted to create a durable yet stylish weekend bag that you can use for short trips, vacations, the beach, or even the gym. The beautiful canvas makes for a fun summer-time beach bag while the durability allows for convenient air travel, road trips, or weekend trips