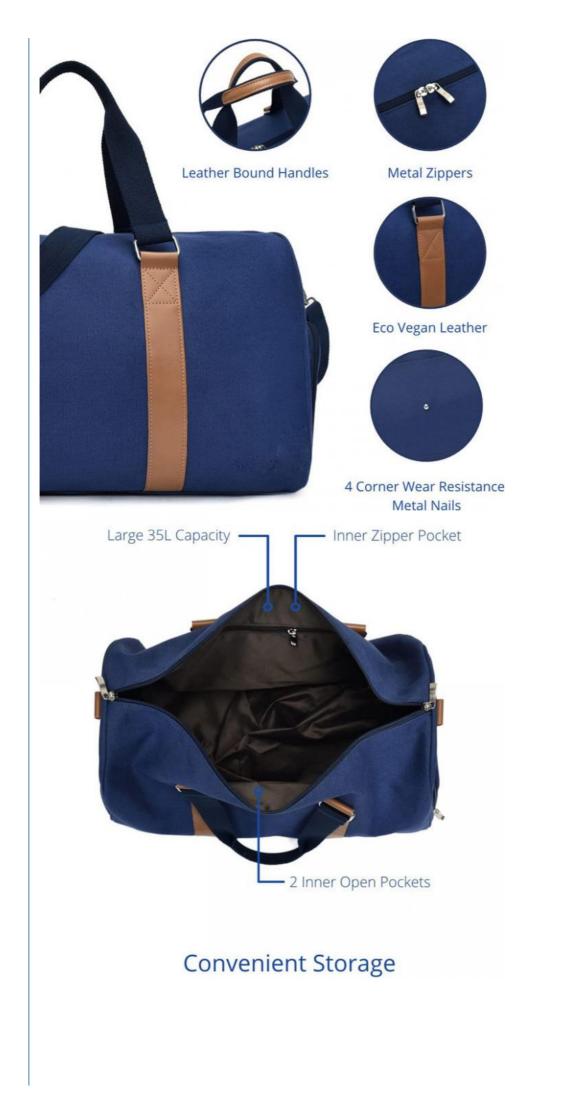

## More Images

Convenient Storage

Features of Women Men Over Night Carry On Bag

LUXURY LEATHER DUFFLE BAG – 20" x 9"x 11" beautifully designed canvas overnight tote bag great for both women and fashion-conscious men. The perfect sized travel bag to fit up to 3 days worth of clothes during your weekend adventures PREMIUM WEEKENDER BAGS – Luxury, style, and convenience all-in-one. The Hero weekend bag is built with stylish waterproof canvas, durable shoulder strap and handles, beautiful vegan leather accents, durable metal zipper, & protective metal buttons on the bottom SPACIOUS INTERIOR – Take off on your next adventure with all of your essentials. The thoughtfully designed interior of our duffel bag features 35L of storage capacity for clothing as well as several small compartments inside the main compartment for storing smaller items SHOE COMPARTMENT – Not only do you have lots of interior storage space for all your belongings and travel necessities, but we also made sure to include a large shoe compartment on the exterior of traveling carry-on tote bag. Great for air travel or short road trips FLIGHT FRIENDLY – We wanted to create a durable yet stylish weekend bag that you can use for short trips, vacations, the beach, or even the gym. The beautiful canvas makes for a fun summer-time beach bag while the durability allows for convenient air travel, road trips, or weekend trips