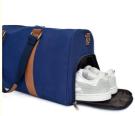

4) Large Capacity and with independent shoes bag

Features of Women Men Over Night Carry On Bag

LUXURY LEATHER DUFFLE BAG – 20" x 9"x 11" beautifully designed canvas overnight tote bag great for both women and fashion-conscious men. The perfect sized travel bag to fit up to 3 days worth of clothes during your weekend adventures PREMIUM WEEKENDER BAGS – Luxury, style, and convenience all-in-one. The Hero weekend bag is built with stylish waterproof canvas, durable shoulder strap and handles, beautiful vegan leather accents, durable metal zipper, & protective metal buttons on the bottom SPACIOUS INTERIOR – Take off on your next adventure with all of your essentials. The thoughtfully designed interior of our duffel bag features 35L of storage capacity for clothing as well as several small compartments inside the main compartment for storing smaller items SHOE COMPARTMENT – Not only do you have lots of interior storage space for all your belongings and travel necessities, but we also made sure to include a large shoe compartment on the exterior of traveling carry-on tote bag. Great for air travel or short road trips FLIGHT FRIENDLY – We wanted to create a durable yet stylish weekend bag that you can use for short trips, vacations, the beach, or even the gym. The beautiful canvas makes for a fun summer-time beach bag while the durability allows for convenient air travel, road trips, or weekend trips