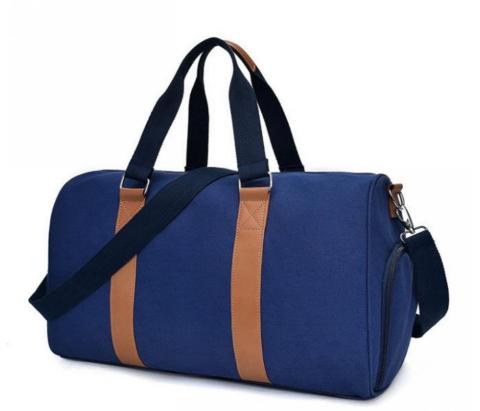

### Quick detail of Travel Duffle Bags

- 1) Material:12oz canvas with pu leather
- 2) Color: White Purple, Navy Blue, Black, Gray, Pink, Yellow, Green, Orange, Red etc.
- 3) Dimension information: Width\*Highth\*Deepth (20"x9"x11")

Features of Women Men Over Night Carry On Bag

LUXURY LEATHER DUFFLE BAG – 20" x 9"x 11" beautifully designed canvas overnight tote bag great for both women and fashion-conscious men. The perfect sized travel bag to fit up to 3 days worth of clothes during your weekend adventures PREMIUM WEEKENDER BAGS – Luxury, style, and convenience all-in-one. The Hero weekend bag is built with stylish waterproof canvas, durable shoulder strap and handles, beautiful vegan leather accents, durable metal zipper, & protective metal buttons on the bottom SPACIOUS INTERIOR – Take off on your next adventure with all of your essentials. The thoughtfully designed interior of our duffel bag features 35L of storage capacity for clothing as well as several small compartments inside the main compartment for storing smaller items SHOE COMPARTMENT – Not only do you have lots of interior storage space for all your belongings and travel necessities, but we also made sure to include a large shoe compartment on the exterior of traveling carry-on tote bag. Great for air travel or short road trips FLIGHT FRIENDLY – We wanted to create a durable yet stylish weekend bag that you can use for short trips, vacations, the beach, or even the gym. The beautiful canvas makes for a fun summer-time beach bag while the durability allows for convenient air travel, road trips, or weekend trips