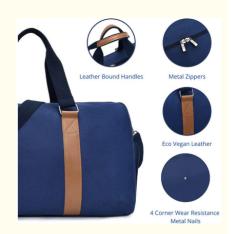

### Quick detail of Travel Duffle Bags

- 1) Material:12oz canvas with pu leather
- 2) Color: White Purple, Navy Blue, Black, Gray, Pink, Yellow, Green, Orange, Red etc.
- 3) Dimension information: Width\*Highth\*Deepth (20"x9"x11")

Features of Women Men Over Night Carry On Bag

LUXURY LEATHER DUFFLE BAG – 20" x 9"x 11" beautifully designed canvas overnight tote bag great for both women and fashion-conscious men. The perfect sized travel bag to fit up to 3 days worth of clothes during your weekend adventures PREMIUM WEEKENDER BAGS – Luxury, style, and convenience all-in-one. The Hero weekend bag is built with stylish waterproof canvas, durable shoulder strap and handles, beautiful vegan leather accents, durable metal zipper, & protective metal buttons on the bottom SPACIOUS INTERIOR – Take off on your next adventure with all of your essentials. The thoughtfully designed interior of our duffel bag features 35L of storage capacity for clothing as well as several small compartments inside the main compartment for storing smaller items SHOE COMPARTMENT – Not only do you have lots of interior storage space for all your belongings and travel necessities, but we also made sure to include a large shoe compartment on the exterior of traveling carry-on tote bag. Great for air travel or short road trips FLIGHT FRIENDLY – We wanted to create a durable yet stylish weekend bag that you can use for short trips, vacations, the beach, or even the gym. The beautiful canvas makes for a fun summer-time beach bag while the durability allows for convenient air travel, road trips, or weekend trips