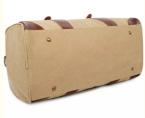

# Men Canvas Leather Duffle Travel Bag Upgraded With Toiletry

# **Product Specification**

Product Name: Large Carry On Bag Travel Tote Duffel Bag

For Men Or Women

Main Material: CanvasLining Material: Polyester

Color: Any Pantone Color

• Size: 22\*14\*14 Inch Or Customized

#### **Quick detail of Duffel Travel Bag**

- 1. Material: canvas+leather or customize
- 2. Color: tan or any other color
- 3. Dimension information: 22\*14\*14 inch

#### Feature of Duffel Travel Bag

- 1. The travel duffel bag is made of high density waterproof cotton canvas and leather, trimmed with premium metal SBS zippers and classic bronze tone hardware, which offers the durability for long-term use. Pack Your Stuff All In One.
- 2. The duffle bag is well thought out with the feature that opens like a suitcase, both side of the travel bag can be opened all the way down so either side is lying flat and make you easy to pack and keeps thing organized.
- 3. Can be used as travel duffel bag, weekender bag, overnight bag, duffle bag, travel bag, short journey bag, camping bag, business duffel, sports duffel, gym tote bag, carry-on luggage, etc. It's suitable for men and women on traveling, camping, sporting, business, etc.