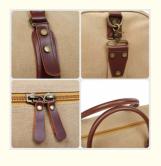

#### Feature of Duffel Travel Bag

- 1. The travel duffel bag is made of high density waterproof cotton canvas and leather, trimmed with premium metal SBS zippers and classic bronze tone hardware, which offers the durability for long-term use. Pack Your Stuff All In One.
- 2. The duffle bag is well thought out with the feature that opens like a suitcase, both side of the travel bag can be opened all the way down so either side is lying flat and make you easy to pack and keeps thing organized.
- 3. Can be used as travel duffel bag, weekender bag, overnight bag, duffle bag, travel bag, short journey bag, camping bag, business duffel, sports duffel, gym tote bag, carry-on luggage, etc. It's suitable for men and women on traveling, camping, sporting, business, etc.

| Product Parameter |                                                                                   |
|-------------------|-----------------------------------------------------------------------------------|
| Product Type      | Canvas Leather Duffle Travel Bag Upgraded Overnight Weekender Bag                 |
| Material          | canvas and leather                                                                |
| Size              | Custom Size or Our Standard Size                                                  |
| Color Option      | As shown , can make any custom color and pattern                                  |
| Logo              | Woven Lable, Silkscreen Printing, Embroidery, Leather Patch, Metal Logo and so on |
| Packing           | poly bag, drawstring bag, box or as customer's request                            |
| Sample Time       | 3-7 Working days after receiving payments and design confirmed                    |
| Delivery Time     | 20-25 working days for bulk orders after received payment and design confirmed    |
| Payment Term      | T/T, Paypal, Western Union, Trade Assurance (30% deposit,70% before Shipping)     |