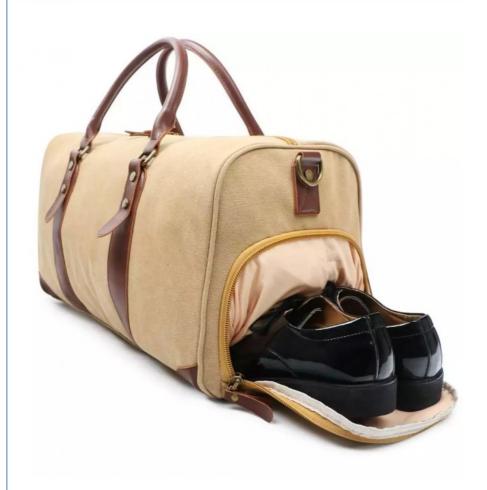

# More Images

#### **Quick detail of Duffel Travel Bag**

- 1. Material: canvas+leather or customize
- 2. Color: tan or any other color
- 3. Dimension information: 22\*14\*14 inch

#### Feature of Duffel Travel Bag

- 1. The travel duffel bag is made of high density waterproof cotton canvas and leather, trimmed with premium metal SBS zippers and classic bronze tone hardware, which offers the durability for long-term use. Pack Your Stuff All In One.
- 2. The duffle bag is well thought out with the feature that opens like a suitcase, both side of the travel bag can be opened all the way down so either side is lying flat and make you easy to pack and keeps thing organized.
- 3. Can be used as travel duffel bag, weekender bag, overnight bag, duffle bag, travel bag, short journey bag, camping bag, business duffel, sports duffel, gym tote bag, carry-on luggage, etc. It's suitable for men and women on traveling, camping, sporting, business, etc.