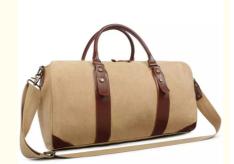

# Men Canvas Leather Duffle Travel Bag Upgraded With Toiletry

# **Product Specification**

Product Name: Large Carry On Bag Travel Tote Duffel Bag

For Men Or Women

Main Material: CanvasLining Material: Polyester

Color: Any Pantone Color

• Size: 22\*14\*14 Inch Or Customized

#### **Quick detail of Duffel Travel Bag**

- 1. Material: canvas+leather or customize
- 2. Color: tan or any other color
- 3. Dimension information: 22\*14\*14 inch

#### Feature of Duffel Travel Bag

- 1. The travel duffel bag is made of high density waterproof cotton canvas and leather, trimmed with premium metal SBS zippers and classic bronze tone hardware, which offers the durability for long-term use. Pack Your Stuff All In One.
- 2. The duffle bag is well thought out with the feature that opens like a suitcase, both side of the travel bag can be opened all the way down so either side is lying flat and make you easy to pack and keeps thing organized.
- 3. Can be used as travel duffel bag, weekender bag, overnight bag, duffle bag, travel bag, short journey bag, camping bag, business duffel, sports duffel, gym tote bag, carry-on luggage, etc. It's suitable for men and women on traveling, camping, sporting, business, etc.