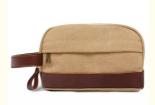

# Men Canvas Leather Duffle Travel Bag Upgraded With Toiletry

#### **Quick detail of Duffel Travel Bag**

- 1. Material: canvas+leather or customize
- 2. Color: tan or any other color
- 3. Dimension information: 22\*14\*14 inch