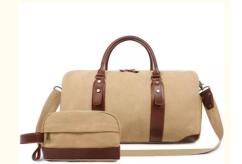

# Men Canvas Leather Duffle Travel Bag Upgraded With Toiletry

# **Product Specification**

Product Name: Large Carry On Bag Travel Tote Duffel Bag

For Men Or Women

Main Material: CanvasLining Material: Polyester

Color: Any Pantone Color

• Size: 22\*14\*14 Inch Or Customized

#### **Quick detail of Duffel Travel Bag**

- 1. Material: canvas+leather or customize
- 2. Color: tan or any other color
- 3. Dimension information: 22\*14\*14 inch

#### Feature of Duffel Travel Bag

- 1. The travel duffel bag is made of high density waterproof cotton canvas and leather, trimmed with premium metal SBS zippers and classic bronze tone hardware, which offers the durability for long-term use. Pack Your Stuff All In One.
- 2. The duffle bag is well thought out with the feature that opens like a suitcase, both side of the travel bag can be opened all the way down so either side is lying flat and make you easy to pack and keeps thing organized.
- 3. Can be used as travel duffel bag, weekender bag, overnight bag, duffle bag, travel bag, short journey bag, camping bag, business duffel, sports duffel, gym tote bag, carry-on luggage, etc. It's suitable for men and women on traveling, camping, sporting, business, etc.