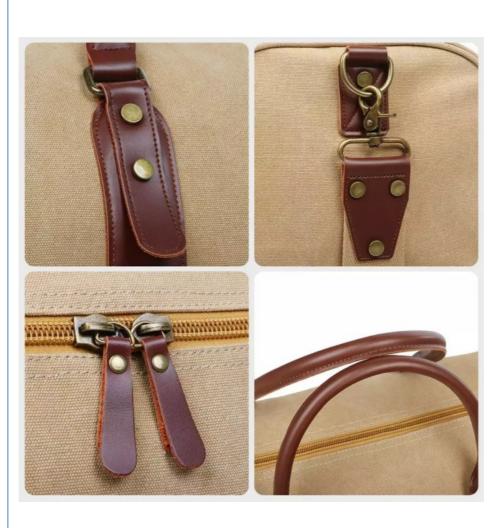

#### Feature of Duffel Travel Bag

- 1. The travel duffel bag is made of high density waterproof cotton canvas and leather, trimmed with premium metal SBS zippers and classic bronze tone hardware, which offers the durability for long-term use. Pack Your Stuff All In One.
- 2. The duffle bag is well thought out with the feature that opens like a suitcase, both side of the travel bag can be opened all the way down so either side is lying flat and make you easy to pack and keeps thing organized.
- 3. Can be used as travel duffel bag, weekender bag, overnight bag, duffle bag, travel bag, short journey bag, camping bag, business duffel, sports duffel, gym tote bag, carry-on luggage, etc. It's suitable for men and women on traveling, camping, sporting, business, etc.

| Product Parameter |                                                                                   |
|-------------------|-----------------------------------------------------------------------------------|
| Product Type      | Canvas Leather Duffle Travel Bag Upgraded Overnight Weekender Bag                 |
| Material          | canvas and leather                                                                |
| Size              | Custom Size or Our Standard Size                                                  |
| Color Option      | As shown , can make any custom color and pattern                                  |
| Logo              | Woven Lable, Silkscreen Printing, Embroidery, Leather Patch, Metal Logo and so on |
| Packing           | poly bag, drawstring bag, box or as customer's request                            |
| Sample Time       | 3-7 Working days after receiving payments and design confirmed                    |
| Delivery Time     | 20-25 working days for bulk orders after received payment and design confirmed    |
| Payment Term      | T/T, Paypal, Western Union, Trade Assurance (30% deposit,70% before Shipping)     |