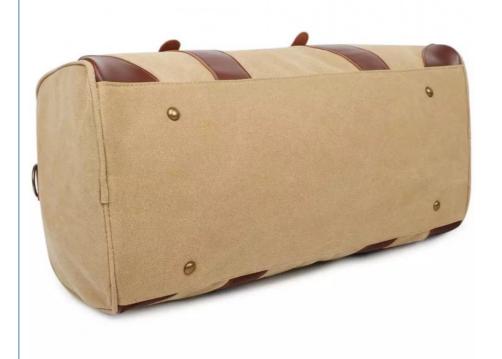

#### Feature of Duffel Travel Bag

- 1. The travel duffel bag is made of high density waterproof cotton canvas and leather, trimmed with premium metal SBS zippers and classic bronze tone hardware, which offers the durability for long-term use. Pack Your Stuff All In One.
- 2. The duffle bag is well thought out with the feature that opens like a suitcase, both side of the travel bag can be opened all the way down so either side is lying flat and make you easy to pack and keeps thing organized.
- 3. Can be used as travel duffel bag, weekender bag, overnight bag, duffle bag, travel bag, short journey bag, camping bag, business duffel, sports duffel, gym tote bag, carry-on luggage, etc. It's suitable for men and women on traveling, camping, sporting, business, etc.