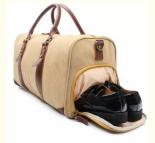

#### Feature of Duffel Travel Bag

- 1. The travel duffel bag is made of high density waterproof cotton canvas and leather, trimmed with premium metal SBS zippers and classic bronze tone hardware, which offers the durability for long-term use. Pack Your Stuff All In One.
- 2. The duffle bag is well thought out with the feature that opens like a suitcase, both side of the travel bag can be opened all the way down so either side is lying flat and make you easy to pack and keeps thing organized.
- 3. Can be used as travel duffel bag, weekender bag, overnight bag, duffle bag, travel bag, short journey bag, camping bag, business duffel, sports duffel, gym tote bag, carry-on luggage, etc. It's suitable for men and women on traveling, camping, sporting, business, etc.