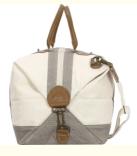

# More Images

#### **Quick detail of Duffel Travel Bag**

- 1) Material: Canvas
- 2) Color: Blue, Black, Gray, Pink,Navy, Yellow, Green, Orange, Red 3) Dimension information: Wide\*Hight\*Thickness (28"W x15"H x 10"D Inches)
- 4) With Detachable Shoulder Strap Ideal

#### **Feature of Duffel Travel Bag**

FEATURES: Interior pockets lets you store your small items safely in a contained compartment. Leather handles + adjustable clip on strap. Adjustable Shoulder strap with leather shoulder patch offers comfort on the shoulders. Optional side buckle to tightly secure the duffle bag. Color trim + natural canvas fabric gives the duffel a youthful/trendy look.