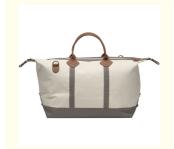

# More Images

#### **Quick detail of Duffel Travel Bag**

- 1) Material: Canvas
- 2) Color: Blue, Black, Gray, Pink,Navy, Yellow, Green, Orange, Red 3) Dimension information: Wide\*Hight\*Thickness (28"W x15"H x 10"D Inches)
- 4) With Detachable Shoulder Strap Ideal

#### **Feature of Duffel Travel Bag**

FEATURES: Interior pockets lets you store your small items safely in a contained compartment. Leather handles + adjustable clip on strap. Adjustable Shoulder strap with leather shoulder patch offers comfort on the shoulders. Optional side buckle to tightly secure the duffle bag. Color trim + natural canvas fabric gives the duffel a youthful/trendy look.