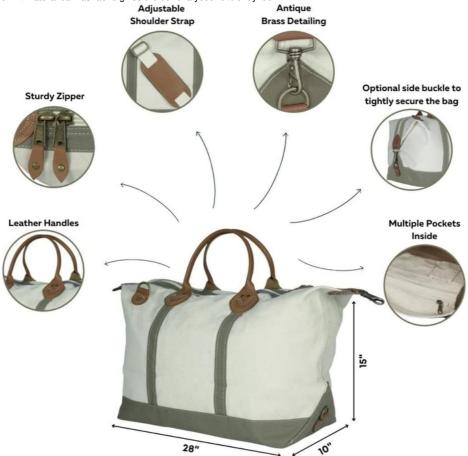

#### **Feature of Duffel Travel Bag**

FEATURES: Interior pockets lets you store your small items safely in a contained compartment. Leather handles + adjustable clip on strap. Adjustable Shoulder strap with leather shoulder patch offers comfort on the shoulders. Optional side buckle to tightly secure the duffle bag. Color trim + natural canvas fabric gives the duffel a youthful/trendy look.

#### Advantage Of Duffel Travel Bag

This is our largest duffle, roomy enough for more than a weekend away, with beautiful details like antique brass hardware, leather handles, and an adjustable shoulder strap. This is a bag that works great for men or women. A perfect gift for your groomsmen, graduate, or anyone who loves traveling.