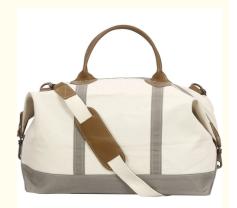

# More Images

#### **Quick detail of Duffel Travel Bag**

- 1) Material: Canvas
- 2) Color: Blue, Black, Gray, Pink,Navy, Yellow, Green, Orange, Red 3) Dimension information: Wide\*Hight\*Thickness (28"W x15"H x 10"D Inches)
- 4) With Detachable Shoulder Strap Ideal

#### **Feature of Duffel Travel Bag**

FEATURES: Interior pockets lets you store your small items safely in a contained compartment. Leather handles + adjustable clip on strap. Adjustable Shoulder strap with leather shoulder patch offers comfort on the shoulders. Optional side buckle to tightly secure the duffle bag. Color trim + natural canvas fabric gives the duffel a youthful/trendy look.