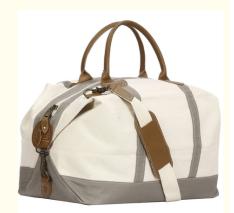

# More Images

#### **Quick detail of Duffel Travel Bag**

- 1) Material: Canvas
- 2) Color: Blue, Black, Gray, Pink,Navy, Yellow, Green, Orange, Red 3) Dimension information: Wide\*Hight\*Thickness (28"W x15"H x 10"D Inches)
- 4) With Detachable Shoulder Strap Ideal

#### **Feature of Duffel Travel Bag**

FEATURES: Interior pockets lets you store your small items safely in a contained compartment. Leather handles + adjustable clip on strap. Adjustable Shoulder strap with leather shoulder patch offers comfort on the shoulders. Optional side buckle to tightly secure the duffle bag. Color trim + natural canvas fabric gives the duffel a youthful/trendy look.