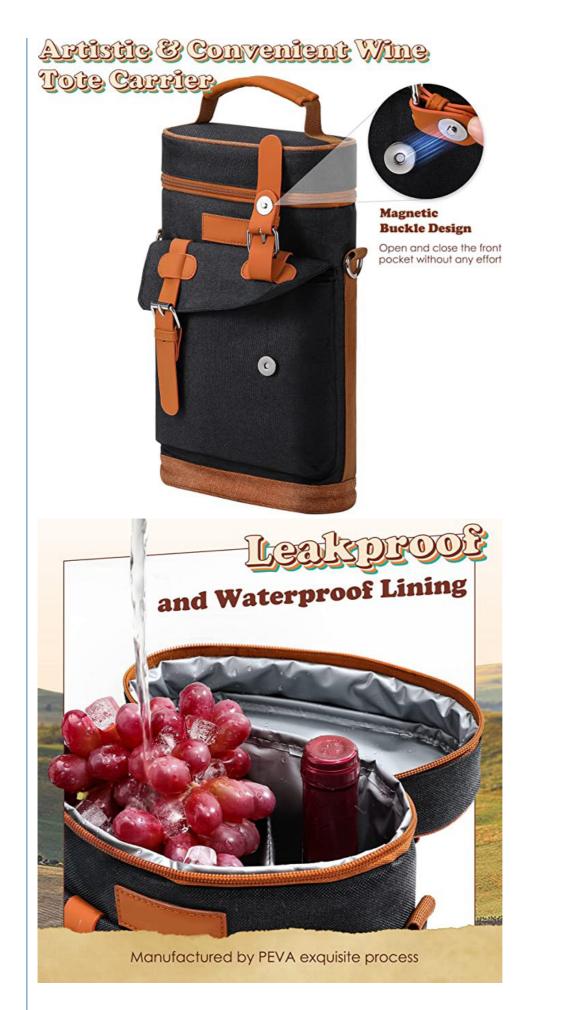

## Quick detail of 2 Bottle Wine Carrier Tote

- 1) Material: 600D Polyester with pu leather
- 2) Color: White Purple, Navy Blue, Black, Gray, Pink, Yellow, Green, Orange, Red etc.
- 3) Dimension information: Width\*Highth\*Deepth (8.7"x3.5"x13.8")
- 4) Capacity: 330ml wine bottle
- 5) Item Weight: 17.78 ounces

## Product Description of Wine Carrier Bag

| Product Name    | 2 Bottle Insulated Wine Tote Carrier Portable Thermal Insulated Tote Wine Bag Cooler Carrier |
|-----------------|----------------------------------------------------------------------------------------------|
| Material        | 600D Polyester with Pu Leather or Customized                                                 |
| Size            | 8.7"x3.5"x13.8" or Custom                                                                    |
| Color           | Black or Customized                                                                          |
| Logo            | Embossed, Silk Screen, Non Woven Lable etc                                                   |
| Sample time     | 5-7 Working Days                                                                             |
| Production Time | 30-32 Working days                                                                           |
| Payment Terms   | 30%Deposit, 70% Balance before shipment                                                      |
| OEM and ODM     | Welcome                                                                                      |

#### About this Wine Bottle Tote Bag

- [Excellent Insulation and Protection] : Manufactured by PEVA exquisite process, the overall performance is stronger, it is not easy to leak, and the thermal insulation effect is better; 600D polyester, thermal insulation material and thick leakproof waterproof lining help to protect from external bump and maintain the bottle cold for hours.
- [Large Capacity, Enough Space] : The dimension of wine bottle tote bag is 8.7"x 3.5" x 13.8"/22cm x 9cm x 35cm(L x W x H), the handle height is NOT included. Large size and spacious enough to store 750ml Champagne Bottle X 2 or 750ml Wine Bottle X 2 or 330ml Cans X 6 or 750ml Wine Bottle + Wine Glasses.
- [Easy to Use and Carry] : The front pocket with stainless steel buckle to prevent small items(cellphone, key, wallet) from being lost; Padded and adjustable strap, soft leather handle, are suitable for different carrying methods-portable, single shoulder and crossbody, convenient for your daily use and help you bring wine to any place, such as camping, picnic, bars, party.
- [Practical Design] : The surface fabric of tote wine bag is made of 600D polyester and sewn with the outer layer, which is sturdy, safe and durable; Elastic belt used to store bottle opener and two-way zipper helps to open the bottle easily when you want to drink; Removable padded divider conveniently fixed by hook and loop.