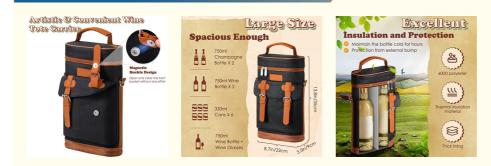

#### About this Wine Bottle Tote Bag

- [Excellent Insulation and Protection] : Manufactured by PEVA exquisite process, the overall performance is stronger, it is not easy to leak, and the thermal insulation effect is better; 600D polyester, thermal insulation material and thick leakproof waterproof lining help to protect from external bump and maintain the bottle cold for hours.
- [Large Capacity, Enough Space] : The dimension of wine bottle tote bag is 8.7"x 3.5" x 13.8"/22cm x 9cm x 35cm(L x W x H), the handle height is NOT included. Large size and spacious enough to store 750ml Champagne Bottle X 2 or 750ml Wine Bottle X 2 or 330ml Cans X 6 or 750ml Wine Bottle + Wine Glasses.
- [Easy to Use and Carry] : The front pocket with stainless steel buckle to prevent small items(cellphone, key, wallet) from being lost; Padded and adjustable strap, soft leather handle, are suitable for different carrying methods-portable, single shoulder and crossbody, convenient for your daily use and help you bring wine to any place, such as camping, picnic, bars, party.
- [Practical Design] : The surface fabric of tote wine bag is made of 600D polyester and sewn with the outer layer, which is sturdy, safe and durable; Elastic belt used to store bottle opener and two-way zipper helps to open the bottle easily when you want to drink; Removable padded divider conveniently fixed by hook and loop.