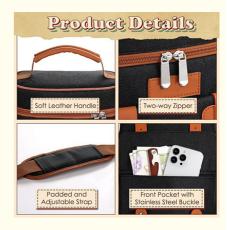

#### About this Wine Bottle Tote Bag

- [Excellent Insulation and Protection] : Manufactured by PEVA exquisite process, the overall performance is stronger, it is not easy to leak, and the thermal insulation effect is better; 600D polyester, thermal insulation material and thick leakproof waterproof lining help to protect from external bump and maintain the bottle cold for hours.
- [Large Capacity, Enough Space] : The dimension of wine bottle tote bag is 8.7"x 3.5" x 13.8"/22cm x 9cm x 35cm(L x W x H), the handle height is NOT included. Large size and spacious enough to store 750ml Champagne Bottle X 2 or 750ml Wine Bottle X 2 or 330ml Cans X 6 or 750ml Wine Bottle + Wine Glasses.
- [Easy to Use and Carry] : The front pocket with stainless steel buckle to prevent small items(cellphone, key, wallet) from being lost; Padded and adjustable strap, soft leather handle, are suitable for different carrying methods-portable, single shoulder and crossbody, convenient for your daily use and help you bring wine to any place, such as camping, picnic, bars, party.
- [Practical Design] : The surface fabric of tote wine bag is made of 600D polyester and sewn with the outer layer, which is sturdy, safe and durable; Elastic belt used to store bottle opener and two-way zipper helps to open the bottle easily when you want to drink; Removable padded divider conveniently fixed by hook and loop.