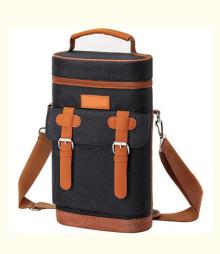

# 600D Polyester Thermal Insulated Cooler Bag 2 Bottle Portable Tote Carrier

1pc into PE Bag, then Into Master Cartons

## **Product Description**

600D Polyester Thermal Insulated Cooler Bag 2 Bottle Portable Tote Carrier

2 Bottle Insulated Wine Tote Carrier Portable Thermal Insulated Tote Wine Bag Cooler Carrier

## Quick detail of 2 Bottle Wine Carrier Tote

- 1) Material: 600D Polyester with pu leather
- 2) Color: White Purple, Navy Blue, Black, Gray, Pink, Yellow, Green, Orange, Red etc.
- 3) Dimension information: Width\*Highth\*Deepth (8.7"x3.5"x13.8")
- 4) Capacity: 330ml wine bottle
- 5) Item Weight: 17.78 ounces