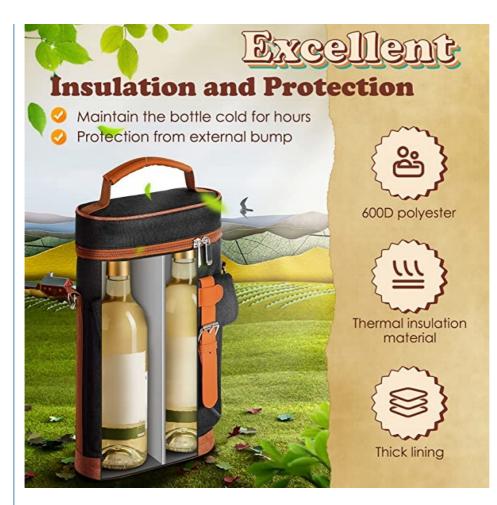

#### About this Wine Bottle Tote Bag

- [Excellent Insulation and Protection] : Manufactured by PEVA exquisite process, the overall performance is stronger, it is not easy to leak, and the thermal insulation effect is better; 600D polyester, thermal insulation material and thick leakproof waterproof lining help to protect from external bump and maintain the bottle cold for hours.
- [Large Capacity, Enough Space] : The dimension of wine bottle tote bag is 8.7"x 3.5" x 13.8"/22cm x 9cm x 35cm(L x W x H), the handle height is NOT included. Large size and spacious enough to store 750ml Champagne Bottle X 2 or 750ml Wine Bottle X 2 or 330ml Cans X 6 or 750ml Wine Bottle + Wine Glasses.
- [Easy to Use and Carry] : The front pocket with stainless steel buckle to prevent small items(cellphone, key, wallet) from being lost; Padded and adjustable strap, soft leather handle, are suitable for different carrying methods-portable, single shoulder and crossbody, convenient for your daily use and help you bring wine to any place, such as camping, picnic, bars, party.
- [Practical Design] : The surface fabric of tote wine bag is made of 600D polyester and sewn with the outer layer, which is sturdy, safe and durable; Elastic belt used to store bottle opener and two-way zipper helps to open the bottle easily when you want to drink; Removable padded divider conveniently fixed by hook and loop.