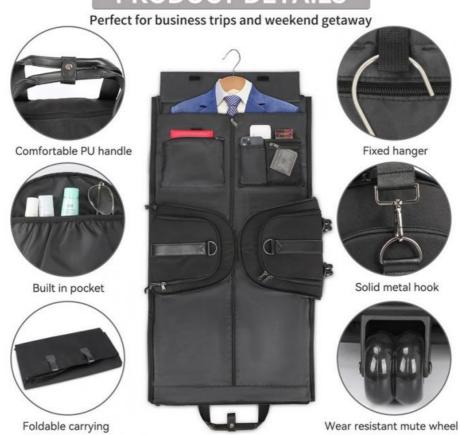

## **Product Description**

BSCI Disney ISO900 Duffel Travel Bag Rolling With Wheels Trolley

Travel Garment Bag with Shoe Compartment Overnight Weekender Bags for Women Men Rolling Duffle Bag with Wheels Trolley

#### **Product Introduction**

- High quality material Top pro-environment black Oxford cloth shell fabric and the lining is polyester fabric
- [More Pokets] The oversized waterproof duffel bag contains 1 big inner compartment, 1 inner zipper pocket, 2 insert pockets. There is a handy shoe compartment with zipper closure and side pocket. The removable shoulder strap is adjustable and padded for comfort.
- [Oversized Weekender Bag] 23.6"(L) x 11.8"(H) x 11.4"(W)inches, This weekend bag easily hold your 15 inch Laptop, iPad, iPhone, clothes, shoes and other things. Suitable for 3-4 days weekender or business trip.
- [With Shoe Pouch] The travel duffel bag is useful in daily travel, The shoe pouch is convenient to store a pair of shoes.
- [Fashion Bags] It can be used as travel bag, gym duffel bag, sports duffel bag, overnight bag, weekender duffel bag, carry on luggage for men
  or women
- [Service] We are committed to providing our customer with high quality products and satisfactory service. If you have any questions about product, please feel free to contact our customer service, we will give you the most professional and satisfactory service, Also a good choice for gifts for women, men
- Custom Design & Logo We can also make custom pattern and your own design on this products, and guarantee that your design shopping bag won't be shown to anyone, or legal responsibility will be taken from us

# **2IN1 GARMENT BAG**

46L Large Capacity, Easy To Pack