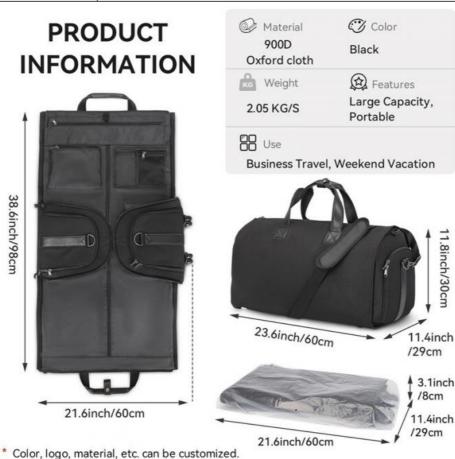

# **Product Specification**

• Size: 23.6"(L) X 11.8"(H) X 11.4"(W) Or Custom

Color: Black Or Customized Colors

Style: Rolling BAG

Product Name: High Quality Black Leather Travel Bag

Usage: Traveling ProductPattern Type: Print, Solid, Floral

Logo: Accept Customized Logo

Feature: Water Resistant, High Quality, Multi-function

• Sample Time: 5-7 Days

Oem/odm: Accepable, Welcome
 Design: Customized Designs
 Type: Multi-Function Travel Bag
 Function: Multi- Purpose Bag, waterproof
 Material: Oxford Cloth Or Customized
 Highlight: ISO9001 Duffel Travel Bag,

#### **Product Introduction**

- High quality material Top pro-environment black Oxford cloth shell fabric and the lining is polyester fabric
- [More Pokets] The oversized waterproof duffel bag contains 1 big inner compartment, 1 inner zipper pocket, 2 insert pockets. There is a handy shoe compartment with zipper closure and side pocket. The removable shoulder strap is adjustable and padded for comfort.
- [Oversized Weekender Bag] 23.6"(L) x 11.8"(H) x 11.4"(W)inches, This weekend bag easily hold your 15 inch Laptop, iPad, iPhone, clothes, shoes and other things. Suitable for 3-4 days weekender or business trip.
- [With Shoe Pouch] The travel duffel bag is useful in daily travel, The shoe pouch is convenient to store a pair of shoes.
- [Fashion Bags] It can be used as travel bag, gym duffel bag, sports duffel bag, overnight bag, weekender duffel bag, carry on luggage for men
  or women
- [Service] We are committed to providing our customer with high quality products and satisfactory service. If you have any questions about product, please feel free to contact our customer service, we will give you the most professional and satisfactory service, Also a good choice for gifts for women, men
- Custom Design & Logo We can also make custom pattern and your own design on this products, and guarantee that your design shopping bag won't be shown to anyone, or legal responsibility will be taken from us

| Material        | Oxford cloth                                                                |
|-----------------|-----------------------------------------------------------------------------|
| Size            | 23.6"(L) x 11.8"(H) x 11.4"(W)inches,or customized                          |
| LOGO            | Embossed,silk printing,rubber,metal logo or customzied                      |
| Leadtime        | Within 5 days for sample,25-45 days for mass production                     |
| Trade terms     | 30% deposit,70% balance payment after shippment                             |
| Payment terms   | TT, Western Union, Paypal, Moneygram or other ways                          |
| Packing details | 1 pc bag into 1 pc PE bag,20-40 pcs / carton or customized design packaging |