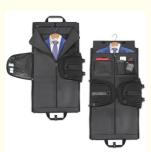

## **Product Description**

BSCI Disney ISO900 Duffel Travel Bag Rolling With Wheels Trolley

Travel Garment Bag with Shoe Compartment Overnight Weekender Bags for Women Men Rolling Duffle Bag with Wheels Trolley

#### **Product Introduction**

- High quality material Top pro-environment black Oxford cloth shell fabric and the lining is polyester fabric
- [More Pokets] The oversized waterproof duffel bag contains 1 big inner compartment, 1 inner zipper pocket, 2 insert pockets. There is a handy shoe compartment with zipper closure and side pocket. The removable shoulder strap is adjustable and padded for comfort.
- [Oversized Weekender Bag] 23.6"(L) x 11.8"(H) x 11.4"(W)inches, This weekend bag easily hold your 15 inch Laptop, iPad, iPhone, clothes, shoes and other things. Suitable for 3-4 days weekender or business trip.
- [With Shoe Pouch] The travel duffel bag is useful in daily travel, The shoe pouch is convenient to store a pair of shoes.
- [Fashion Bags] It can be used as travel bag, gym duffel bag, sports duffel bag, overnight bag, weekender duffel bag, carry on luggage for men
  or women
- [Service] We are committed to providing our customer with high quality products and satisfactory service. If you have any questions about product, please feel free to contact our customer service, we will give you the most professional and satisfactory service, Also a good choice for gifts for women, men
- Custom Design & Logo We can also make custom pattern and your own design on this products, and guarantee that your design shopping bag won't be shown to anyone, or legal responsibility will be taken from us