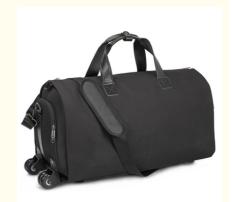

# **Product Specification**

• Size: 23.6"(L) X 11.8"(H) X 11.4"(W) Or Custom

Color: Black Or Customized Colors

Style: Rolling BAG

Product Name: High Quality Black Leather Travel Bag

Usage: Traveling ProductPattern Type: Print, Solid, Floral

#### **Product Introduction**

- High quality material Top pro-environment black Oxford cloth shell fabric and the lining is polyester fabric
- [More Pokets] The oversized waterproof duffel bag contains 1 big inner compartment, 1 inner zipper pocket, 2 insert pockets. There is a handy shoe compartment with zipper closure and side pocket. The removable shoulder strap is adjustable and padded for comfort.
- [Oversized Weekender Bag] 23.6"(L) x 11.8"(H) x 11.4"(W)inches, This weekend bag easily hold your 15 inch Laptop, iPad, iPhone, clothes, shoes and other things. Suitable for 3-4 days weekender or business trip.
- [With Shoe Pouch] The travel duffel bag is useful in daily travel, The shoe pouch is convenient to store a pair of shoes.
- [Fashion Bags] It can be used as travel bag, gym duffel bag, sports duffel bag, overnight bag, weekender duffel bag, carry on luggage for men
  or women
- [Service] We are committed to providing our customer with high quality products and satisfactory service. If you have any questions about product, please feel free to contact our customer service, we will give you the most professional and satisfactory service, Also a good choice for gifts for women, men
- Custom Design & Logo We can also make custom pattern and your own design on this products, and guarantee that your design shopping bag won't be shown to anyone, or legal responsibility will be taken from us