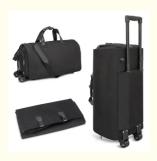

# **2IN1 GARMENT BAG**

46L Large Capacity, Easy To Pack

#### **Product Introduction**

- High quality material Top pro-environment black Oxford cloth shell fabric and the lining is polyester fabric
- [More Pokets] The oversized waterproof duffel bag contains 1 big inner compartment, 1 inner zipper pocket, 2 insert pockets. There is a handy shoe compartment with zipper closure and side pocket. The removable shoulder strap is adjustable and padded for comfort.
- [Oversized Weekender Bag] 23.6"(L) x 11.8"(H) x 11.4"(W)inches, This weekend bag easily hold your 15 inch Laptop, iPad, iPhone, clothes, shoes and other things. Suitable for 3-4 days weekender or business trip.
- [With Shoe Pouch] The travel duffel bag is useful in daily travel, The shoe pouch is convenient to store a pair of shoes.
- [Fashion Bags] It can be used as travel bag, gym duffel bag, sports duffel bag, overnight bag, weekender duffel bag, carry on luggage for men
  or women
- [Service] We are committed to providing our customer with high quality products and satisfactory service. If you have any questions about product, please feel free to contact our customer service, we will give you the most professional and satisfactory service, Also a good choice for gifts for women, men
- Custom Design & Logo We can also make custom pattern and your own design on this products, and guarantee that your design shopping bag won't be shown to anyone, or legal responsibility will be taken from us