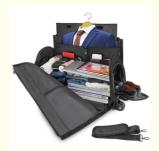

## **Product Description**

BSCI Disney ISO900 Duffel Travel Bag Rolling With Wheels Trolley

Travel Garment Bag with Shoe Compartment Overnight Weekender Bags for Women Men Rolling Duffle Bag with Wheels Trolley

#### **Product Introduction**

- High quality material Top pro-environment black Oxford cloth shell fabric and the lining is polyester fabric
- [More Pokets] The oversized waterproof duffel bag contains 1 big inner compartment, 1 inner zipper pocket, 2 insert pockets. There is a handy shoe compartment with zipper closure and side pocket. The removable shoulder strap is adjustable and padded for comfort.
- [Oversized Weekender Bag] 23.6"(L) x 11.8"(H) x 11.4"(W)inches, This weekend bag easily hold your 15 inch Laptop, iPad, iPhone, clothes, shoes and other things. Suitable for 3-4 days weekender or business trip.
- [With Shoe Pouch] The travel duffel bag is useful in daily travel, The shoe pouch is convenient to store a pair of shoes.
- [Fashion Bags] It can be used as travel bag, gym duffel bag, sports duffel bag, overnight bag, weekender duffel bag, carry on luggage for men
  or women
- [Service] We are committed to providing our customer with high quality products and satisfactory service. If you have any questions about product, please feel free to contact our customer service, we will give you the most professional and satisfactory service, Also a good choice for gifts for women, men
- Custom Design & Logo We can also make custom pattern and your own design on this products, and guarantee that your design shopping bag won't be shown to anyone, or legal responsibility will be taken from us