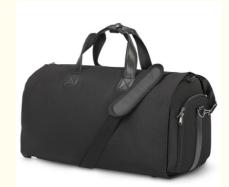

# **Product Specification**

• Size: 23.6"(L) X 11.8"(H) X 11.4"(W) Or Custom

Color: Black Or Customized Colors

Style: Rolling BAG

Product Name: High Quality Black Leather Travel Bag

Usage: Traveling ProductPattern Type: Print, Solid, Floral

#### **Product Introduction**

- High quality material Top pro-environment black Oxford cloth shell fabric and the lining is polyester fabric
- [More Pokets] The oversized waterproof duffel bag contains 1 big inner compartment, 1 inner zipper pocket, 2 insert pockets. There is a handy shoe compartment with zipper closure and side pocket. The removable shoulder strap is adjustable and padded for comfort.
- [Oversized Weekender Bag] 23.6"(L) x 11.8"(H) x 11.4"(W)inches, This weekend bag easily hold your 15 inch Laptop, iPad, iPhone, clothes, shoes and other things. Suitable for 3-4 days weekender or business trip.
- [With Shoe Pouch] The travel duffel bag is useful in daily travel, The shoe pouch is convenient to store a pair of shoes.
- [Fashion Bags] It can be used as travel bag, gym duffel bag, sports duffel bag, overnight bag, weekender duffel bag, carry on luggage for men
  or women
- [Service] We are committed to providing our customer with high quality products and satisfactory service. If you have any questions about product, please feel free to contact our customer service, we will give you the most professional and satisfactory service, Also a good choice for gifts for women, men
- Custom Design & Logo We can also make custom pattern and your own design on this products, and guarantee that your design shopping bag won't be shown to anyone, or legal responsibility will be taken from us