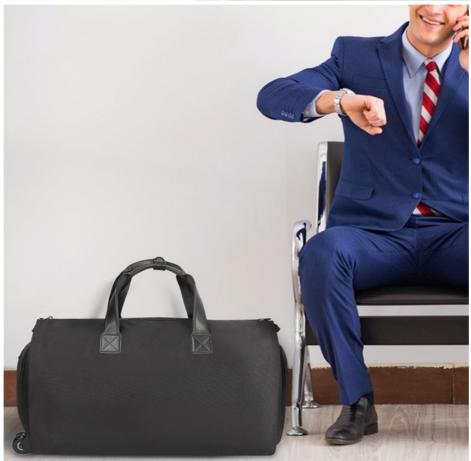

## **Product Description**

BSCI Disney ISO900 Duffel Travel Bag Rolling With Wheels Trolley

Travel Garment Bag with Shoe Compartment Overnight Weekender Bags for Women Men Rolling Duffle Bag with Wheels Trolley

#### **Product Introduction**

- High quality material Top pro-environment black Oxford cloth shell fabric and the lining is polyester fabric
- [More Pokets] The oversized waterproof duffel bag contains 1 big inner compartment, 1 inner zipper pocket, 2 insert pockets. There is a handy shoe compartment with zipper closure and side pocket. The removable shoulder strap is adjustable and padded for comfort.
- [Oversized Weekender Bag] 23.6"(L) x 11.8"(H) x 11.4"(W)inches, This weekend bag easily hold your 15 inch Laptop, iPad, iPhone, clothes, shoes and other things. Suitable for 3-4 days weekender or business trip.
- [With Shoe Pouch] The travel duffel bag is useful in daily travel, The shoe pouch is convenient to store a pair of shoes.
- [Fashion Bags] It can be used as travel bag, gym duffel bag, sports duffel bag, overnight bag, weekender duffel bag, carry on luggage for men
  or women
- [Service] We are committed to providing our customer with high quality products and satisfactory service. If you have any questions about product, please feel free to contact our customer service, we will give you the most professional and satisfactory service, Also a good choice for gifts for women, men
- Custom Design & Logo We can also make custom pattern and your own design on this products, and guarantee that your design shopping bag won't be shown to anyone, or legal responsibility will be taken from us