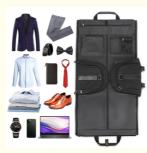

# **2IN1 GARMENT BAG**

46L Large Capacity, Easy To Pack

#### **Product Introduction**

- High quality material Top pro-environment black Oxford cloth shell fabric and the lining is polyester fabric
- [More Pokets] The oversized waterproof duffel bag contains 1 big inner compartment, 1 inner zipper pocket, 2 insert pockets. There is a handy shoe compartment with zipper closure and side pocket. The removable shoulder strap is adjustable and padded for comfort.
- [Oversized Weekender Bag] 23.6"(L) x 11.8"(H) x 11.4"(W)inches, This weekend bag easily hold your 15 inch Laptop, iPad, iPhone, clothes, shoes and other things. Suitable for 3-4 days weekender or business trip.
- [With Shoe Pouch] The travel duffel bag is useful in daily travel, The shoe pouch is convenient to store a pair of shoes.
- [Fashion Bags] It can be used as travel bag, gym duffel bag, sports duffel bag, overnight bag, weekender duffel bag, carry on luggage for men
  or women
- [Service] We are committed to providing our customer with high quality products and satisfactory service. If you have any questions about product, please feel free to contact our customer service, we will give you the most professional and satisfactory service, Also a good choice for gifts for women, men
- Custom Design & Logo We can also make custom pattern and your own design on this products, and guarantee that your design shopping bag won't be shown to anyone, or legal responsibility will be taken from us