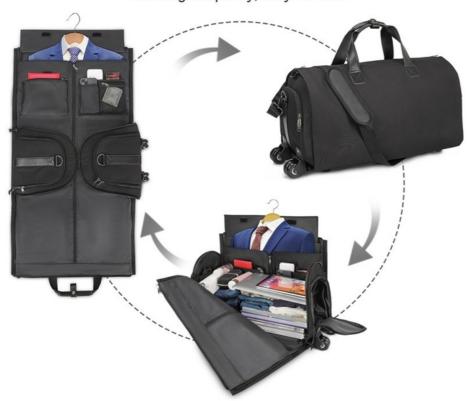

## **Product Description**

BSCI Disney ISO900 Duffel Travel Bag Rolling With Wheels Trolley

Travel Garment Bag with Shoe Compartment Overnight Weekender Bags for Women Men Rolling Duffle Bag with Wheels Trolley

#### **Product Introduction**

- High quality material Top pro-environment black Oxford cloth shell fabric and the lining is polyester fabric
- [More Pokets] The oversized waterproof duffel bag contains 1 big inner compartment, 1 inner zipper pocket, 2 insert pockets. There is a handy shoe compartment with zipper closure and side pocket. The removable shoulder strap is adjustable and padded for comfort.
- [Oversized Weekender Bag] 23.6"(L) x 11.8"(H) x 11.4"(W)inches, This weekend bag easily hold your 15 inch Laptop, iPad, iPhone, clothes, shoes and other things. Suitable for 3-4 days weekender or business trip.
- [With Shoe Pouch] The travel duffel bag is useful in daily travel, The shoe pouch is convenient to store a pair of shoes.
- [Fashion Bags] It can be used as travel bag, gym duffel bag, sports duffel bag, overnight bag, weekender duffel bag, carry on luggage for men
  or women
- [Service] We are committed to providing our customer with high quality products and satisfactory service. If you have any questions about product, please feel free to contact our customer service, we will give you the most professional and satisfactory service, Also a good choice for gifts for women, men
- Custom Design & Logo We can also make custom pattern and your own design on this products, and guarantee that your design shopping bag won't be shown to anyone, or legal responsibility will be taken from us

# **2IN1 GARMENT BAG**

46L Large Capacity, Easy To Pack