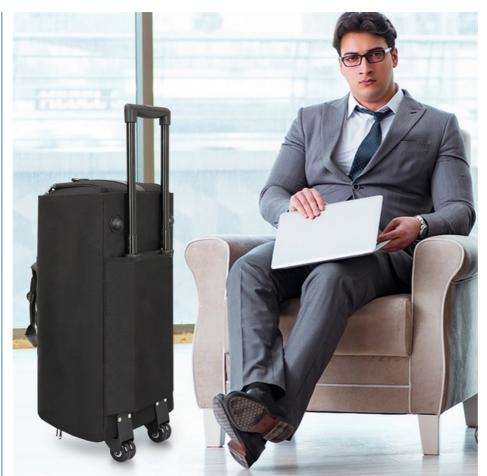

## **Product Description**

BSCI Disney ISO900 Duffel Travel Bag Rolling With Wheels Trolley

Travel Garment Bag with Shoe Compartment Overnight Weekender Bags for Women Men Rolling Duffle Bag with Wheels Trolley

#### **Product Introduction**

- High quality material Top pro-environment black Oxford cloth shell fabric and the lining is polyester fabric
- [More Pokets] The oversized waterproof duffel bag contains 1 big inner compartment, 1 inner zipper pocket, 2 insert pockets. There is a handy shoe compartment with zipper closure and side pocket. The removable shoulder strap is adjustable and padded for comfort.
- [Oversized Weekender Bag] 23.6"(L) x 11.8"(H) x 11.4"(W)inches, This weekend bag easily hold your 15 inch Laptop, iPad, iPhone, clothes, shoes and other things. Suitable for 3-4 days weekender or business trip.
- [With Shoe Pouch] The travel duffel bag is useful in daily travel, The shoe pouch is convenient to store a pair of shoes.
- [Fashion Bags] It can be used as travel bag, gym duffel bag, sports duffel bag, overnight bag, weekender duffel bag, carry on luggage for men
  or women
- [Service] We are committed to providing our customer with high quality products and satisfactory service. If you have any questions about product, please feel free to contact our customer service, we will give you the most professional and satisfactory service, Also a good choice for gifts for women, men
- Custom Design & Logo We can also make custom pattern and your own design on this products, and guarantee that your design shopping bag won't be shown to anyone, or legal responsibility will be taken from us