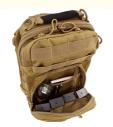

#### **Product Specification**

• Closure: Zipper

Color: Camouflage Or Customized

Compartment: Multiple
Handle: Yes
Laptop Compartment: Yes
Material: Nylon

Name: Backpack Travelling Bags

Pockets: Multiple Shoulder Strap: Yes

• Size: 5.5\*11.5\*8 Inches, Or Custom

Strap: AdjustableWaterproof: YesWheels: No

Highlight: digital print camouflage tactical shoulder bag,

5 5114 510 in the starting to be subtantiant.

6 5114 510 in the starting to be subtantiant.