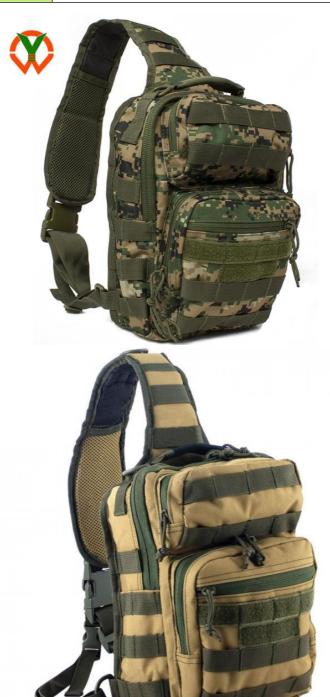

# Digital Print Camouflage Tactical Shoulder Bag 5.5\*11.5\*8 Inches

#### **Product Specification**

• Closure: Zipper

Color: Camouflage Or Customized

Compartment: Multiple
Handle: Yes
Laptop Compartment: Yes
Material: Nylon

Name: Backpack Travelling Bags

Pockets: Multiple Shoulder Strap: Yes

• Size: 5.5\*11.5\*8 Inches, Or Custom

Strap: AdjustableWaterproof: YesWheels: No

Highlight: digital print camouflage tactical shoulder bag,

5 5114 510 in the starting to be subtantiant.

6 5114 510 in the starting to be subtantiant.

5.5\*11.5\*8 inches tactical shoulder bag

### **Product Description**

Custom Logo Portable Waterproof Large Travel Crossbody Chest Bag Tactical Shoulder Bag Men Sling Bag

| Product  | Custom Logo Portable Waterproof Large Travel Crossbody Chest |
|----------|--------------------------------------------------------------|
| Name     | Bag Tactical Shoulder Bag Men Sling Bag                      |
| Item     | Vintage Canvas Tech Bag Messenger Bag                        |
| Material | Polyester, or as your option                                 |

| Size        | 5.5*11.5*8 inches, or as per your request            |
|-------------|------------------------------------------------------|
| Artwork     | AI/PDF/CDR Artwork are mainly suggeeted              |
| Printing    | Silk screen print/Transfer print/Offset              |
|             | print/Embroidered/Sublimation print/Digital print    |
| Feature     | Heavy Duty                                           |
| MOQ         | 500 pcs,larger order is also welcomed                |
| Application | Sports                                               |
| Production  | 25-30days after confirming the design                |
| Packing     | 1pc bag in ipc poly bag,12pcs bags per carton,carton |
|             | size:60*60*40cm                                      |
| Port        | Shenzhen                                             |
| Dlivery     | By sea/By air/DHL/UPS/FEDex/TNT or as your option    |
| Payment     | TT/LC/Paypal/Western Union                           |
| Term        |                                                      |