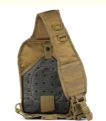

#### **Product Specification**

• Closure: Zipper

Color: Camouflage Or Customized

Compartment: Multiple
Handle: Yes
Laptop Compartment: Yes
Material: Nylon

Name: Backpack Travelling Bags

Pockets: Multiple Shoulder Strap: Yes

• Size: 5.5\*11.5\*8 Inches, Or Custom

Strap: AdjustableWaterproof: YesWheels: No

Highlight: digital print camouflage tactical shoulder bag,

5 5114 510 in the starting to be subtantiant.

6 5114 510 in the starting to be subtantiant.

### **Product Description**

Custom Logo Portable Waterproof Large Travel Crossbody Chest Bag Tactical Shoulder Bag Men Sling Bag

| Product  | Custom Logo Portable Waterproof Large Travel Crossbody Chest |
|----------|--------------------------------------------------------------|
| Name     | Bag Tactical Shoulder Bag Men Sling Bag                      |
| Item     | Vintage Canvas Tech Bag Messenger Bag                        |
| Material | Polyester, or as your option                                 |

| Size        | 5.5*11.5*8 inches, or as per your request            |
|-------------|------------------------------------------------------|
| Artwork     | AI/PDF/CDR Artwork are mainly suggeeted              |
| Printing    | Silk screen print/Transfer print/Offset              |
|             | print/Embroidered/Sublimation print/Digital print    |
| Feature     | Heavy Duty                                           |
| MOQ         | 500 pcs,larger order is also welcomed                |
| Application | Sports                                               |
| Production  | 25-30days after confirming the design                |
| Packing     | 1pc bag in ipc poly bag,12pcs bags per carton,carton |
|             | size:60*60*40cm                                      |
| Port        | Shenzhen                                             |
| Dlivery     | By sea/By air/DHL/UPS/FEDex/TNT or as your option    |
| Payment     | TT/LC/Paypal/Western Union                           |
| Term        |                                                      |