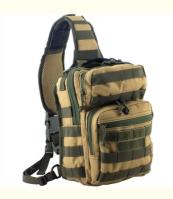

# Digital Print Camouflage Tactical Shoulder Bag 5.5\*11.5\*8 Inches

5.5\*11.5\*8 inches tactical shoulder bag

### **Product Description**

Custom Logo Portable Waterproof Large Travel Crossbody Chest Bag Tactical Shoulder Bag Men Sling Bag

| Product  | Custom Logo Portable Waterproof Large Travel Crossbody Chest |
|----------|--------------------------------------------------------------|
| Name     | Bag Tactical Shoulder Bag Men Sling Bag                      |
| Item     | Vintage Canvas Tech Bag Messenger Bag                        |
| Material | Polyester, or as your option                                 |