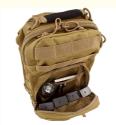

#### **Product Specification**

• Closure: Zipper

Color: Camouflage Or Customized

Compartment: Multiple
Handle: Yes
Laptop Compartment: Yes
Material: Nylon

Name: Backpack Travelling Bags

Pockets: Multiple Shoulder Strap: Yes

• Size: 5.5\*11.5\*8 Inches, Or Custom

Strap: AdjustableWaterproof: YesWheels: No

Highlight: digital print camouflage tactical shoulder bag,

5 5114 510 in the starting to be subtantiant.

6 5114 510 in the starting to be subtantiant.

### **Product Description**

Custom Logo Portable Waterproof Large Travel Crossbody Chest Bag Tactical Shoulder Bag Men Sling Bag

| Product  | Custom Logo Portable Waterproof Large Travel Crossbody Chest |
|----------|--------------------------------------------------------------|
| Name     | Bag Tactical Shoulder Bag Men Sling Bag                      |
| Item     | Vintage Canvas Tech Bag Messenger Bag                        |
| Material | Polyester, or as your option                                 |

| Size        | 5.5*11.5*8 inches, or as per your request            |
|-------------|------------------------------------------------------|
| Artwork     | AI/PDF/CDR Artwork are mainly suggeeted              |
| Printing    | Silk screen print/Transfer print/Offset              |
|             | print/Embroidered/Sublimation print/Digital print    |
| Feature     | Heavy Duty                                           |
| MOQ         | 500 pcs,larger order is also welcomed                |
| Application | Sports                                               |
| Production  | 25-30days after confirming the design                |
| Packing     | 1pc bag in ipc poly bag,12pcs bags per carton,carton |
|             | size:60*60*40cm                                      |
| Port        | Shenzhen                                             |
| Dlivery     | By sea/By air/DHL/UPS/FEDex/TNT or as your option    |
| Payment     | TT/LC/Paypal/Western Union                           |
| Term        |                                                      |