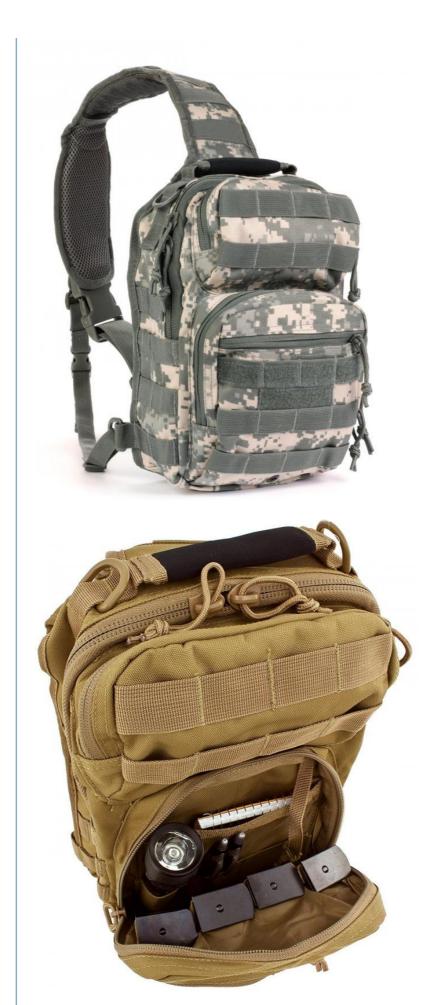

# Digital Print Camouflage Tactical Shoulder Bag 5.5\*11.5\*8 Inches

5.5\*11.5\*8 inches tactical shoulder bag

### **Product Description**

Custom Logo Portable Waterproof Large Travel Crossbody Chest Bag Tactical Shoulder Bag Men Sling Bag

| Product  | Custom Logo Portable Waterproof Large Travel Crossbody Chest |
|----------|--------------------------------------------------------------|
| Name     | Bag Tactical Shoulder Bag Men Sling Bag                      |
| Item     | Vintage Canvas Tech Bag Messenger Bag                        |
| Material | Polyester, or as your option                                 |