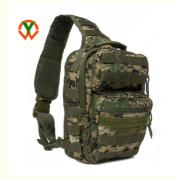

# Digital Print Camouflage Tactical Shoulder Bag 5.5\*11.5\*8 Inches

5.5\*11.5\*8 inches tactical shoulder bag

### **Product Description**

Custom Logo Portable Waterproof Large Travel Crossbody Chest Bag Tactical Shoulder Bag Men Sling Bag

| Product  | Custom Logo Portable Waterproof Large Travel Crossbody Chest |
|----------|--------------------------------------------------------------|
| Name     | Bag Tactical Shoulder Bag Men Sling Bag                      |
| Item     | Vintage Canvas Tech Bag Messenger Bag                        |
| Material | Polyester, or as your option                                 |