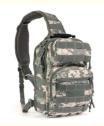

# Digital Print Camouflage Tactical Shoulder Bag 5.5\*11.5\*8 Inches

5.5\*11.5\*8 inches tactical shoulder bag

### **Product Description**

Custom Logo Portable Waterproof Large Travel Crossbody Chest Bag Tactical Shoulder Bag Men Sling Bag

| Product  | Custom Logo Portable Waterproof Large Travel Crossbody Chest |
|----------|--------------------------------------------------------------|
| Name     | Bag Tactical Shoulder Bag Men Sling Bag                      |
| Item     | Vintage Canvas Tech Bag Messenger Bag                        |
| Material | Polyester, or as your option                                 |