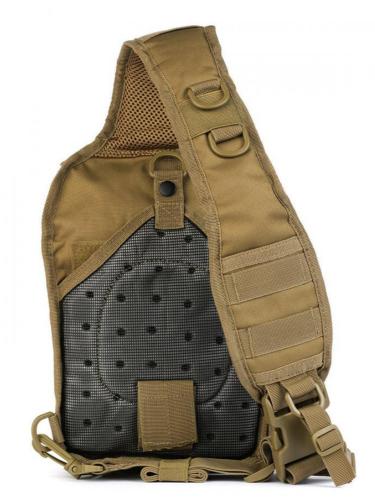

# Digital Print Camouflage Tactical Shoulder Bag 5.5\*11.5\*8 Inches

5.5\*11.5\*8 inches tactical shoulder bag

### **Product Description**

Custom Logo Portable Waterproof Large Travel Crossbody Chest Bag Tactical Shoulder Bag Men Sling Bag

| Product  | Custom Logo Portable Waterproof Large Travel Crossbody Chest |
|----------|--------------------------------------------------------------|
| Name     | Bag Tactical Shoulder Bag Men Sling Bag                      |
| Item     | Vintage Canvas Tech Bag Messenger Bag                        |
| Material | Polyester, or as your option                                 |