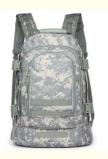

### Custom Logo Waterproof Large Camo Dad Mens Diaper Bag Large Tactical Hiking Bags Backpack

| Product     | Custom Logo Waterproof Large Camo Dad Mens Diaper Bag               |
|-------------|---------------------------------------------------------------------|
| Name        | Large Tactical Hiking Bags Backpack                                 |
| Item        | Outdoor Camping Hiking Mountaineering Backpack Bag                  |
| Material    | Polyester, or as your option                                        |
| Size        | 18.5*6.3*11.8 inches, or as per your request                        |
| Artwork     | AI/PDF/CDR Artwork are mainly suggeeted                             |
| Printing    | Silk screen print/Transfer print/Offset                             |
|             | print/Embroidered/Sublimation print/Digital print                   |
| Feature     | Heavy duty, waterproof, portable, durable, large capacity, foldable |
| MOQ         | 500 pcs,larger order is also welcomed                               |
| Application | Sports Backpack Tactical Shoulder Sling Backpack                    |
| Production  | 25-30days after confirming the design                               |
| Packing     | 1pc bag in ipc poly bag,12pcs bags per carton,carton                |
|             | size:60*60*40cm                                                     |
| Port        | Shenzhen                                                            |
| Dlivery     | By sea/By air/DHL/UPS/FEDex/TNT or as your option                   |
| Payment     | TT/LC/Paypal/Western Union                                          |
| Term        |                                                                     |
| Term        |                                                                     |

## **Product Specification**

Color: Customzied

Laptop Compartment: YesMaterial: Polyester

Name: Backpack Travelling Bags

Shoulder Straps: AdjustableSide Pockets: Yes

• Size: 18.5\*6.3\*11.8 Inches, Or Custom

Top Handle: YesWaist Strap: YesWaterproof: YesWeight: About 2kg

 Highlight: ultra light polyester sport travel backpack, sublimation print sport travel backpack,

sublimation print ultra light backpack