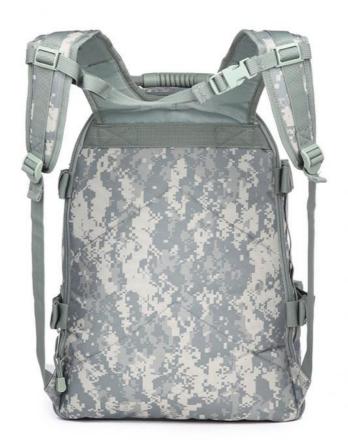

## **Product Specification**

Color: Customzied

Laptop Compartment: YesMaterial: Polyester

Name: Backpack Travelling Bags

Shoulder Straps: AdjustableSide Pockets: Yes

• Size: 18.5\*6.3\*11.8 Inches, Or Custom

Top Handle: YesWaist Strap: YesWaterproof: YesWeight: About 2kg

 Highlight: ultra light polyester sport travel backpack, sublimation print sport travel backpack,

sublimation print ultra light backpack