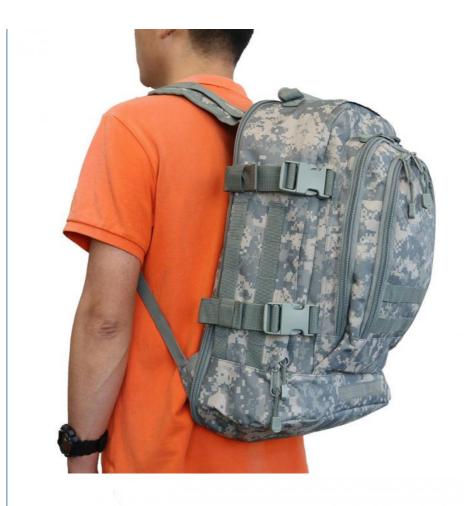

### Custom Logo Waterproof Large Camo Dad Mens Diaper Bag Large Tactical Hiking Bags Backpack

| Product     | Custom Logo Waterproof Large Camo Dad Mens Diaper Bag               |
|-------------|---------------------------------------------------------------------|
| Name        | Large Tactical Hiking Bags Backpack                                 |
| Item        | Outdoor Camping Hiking Mountaineering Backpack Bag                  |
| Material    | Polyester, or as your option                                        |
| Size        | 18.5*6.3*11.8 inches, or as per your request                        |
| Artwork     | AI/PDF/CDR Artwork are mainly suggeeted                             |
| Printing    | Silk screen print/Transfer print/Offset                             |
|             | print/Embroidered/Sublimation print/Digital print                   |
| Feature     | Heavy duty, waterproof, portable, durable, large capacity, foldable |
| MOQ         | 500 pcs,larger order is also welcomed                               |
| Application | Sports Backpack Tactical Shoulder Sling Backpack                    |
| Production  | 25-30days after confirming the design                               |
| Packing     | 1pc bag in ipc poly bag,12pcs bags per carton,carton                |
|             | size:60*60*40cm                                                     |
| Port        | Shenzhen                                                            |
| Dlivery     | By sea/By air/DHL/UPS/FEDex/TNT or as your option                   |
| Payment     | TT/LC/Paypal/Western Union                                          |
| Term        |                                                                     |
| Term        |                                                                     |