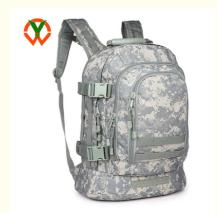

### Custom Logo Waterproof Large Camo Dad Mens Diaper Bag Large Tactical Hiking Bags Backpack

| Product     | Custom Logo Waterproof Large Camo Dad Mens Diaper Bag               |
|-------------|---------------------------------------------------------------------|
| Name        | Large Tactical Hiking Bags Backpack                                 |
| Item        | Outdoor Camping Hiking Mountaineering Backpack Bag                  |
| Material    | Polyester, or as your option                                        |
| Size        | 18.5*6.3*11.8 inches, or as per your request                        |
| Artwork     | AI/PDF/CDR Artwork are mainly suggeeted                             |
| Printing    | Silk screen print/Transfer print/Offset                             |
|             | print/Embroidered/Sublimation print/Digital print                   |
| Feature     | Heavy duty, waterproof, portable, durable, large capacity, foldable |
| MOQ         | 500 pcs,larger order is also welcomed                               |
| Application | Sports Backpack Tactical Shoulder Sling Backpack                    |
| Production  | 25-30days after confirming the design                               |
| Packing     | 1pc bag in ipc poly bag,12pcs bags per carton,carton                |
|             | size:60*60*40cm                                                     |
| Port        | Shenzhen                                                            |
| Dlivery     | By sea/By air/DHL/UPS/FEDex/TNT or as your option                   |
| Payment     | TT/LC/Paypal/Western Union                                          |
| Term        |                                                                     |
| Term        |                                                                     |

## **Product Specification**

Color: Customzied

Laptop Compartment: YesMaterial: Polyester

Name: Backpack Travelling Bags

Shoulder Straps: AdjustableSide Pockets: Yes

• Size: 18.5\*6.3\*11.8 Inches, Or Custom

Top Handle: YesWaist Strap: YesWaterproof: YesWeight: About 2kg

 Highlight: ultra light polyester sport travel backpack, sublimation print sport travel backpack,

sublimation print ultra light backpack