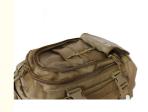

yester Sport Travel Backpack Ultra Light Sublimation Print

### **Basic Information**

Place of Origin: China
Brand Name: YCW
Model Number: YCW-M002
Minimum Order Quantity: 500pcs
Price: \$12.2-\$15.5
Packaging Details: polybag
Delivery Time: 30 work days

• Payment Terms: T/T, Western Union, MoneyGram, L/C,

PayPal

• Supply Ability: 500000pcs per month



## **Product Specification**

Color: Customzied

Laptop Compartment: YesMaterial: Polyester

Name: Backpack Travelling Bags

Shoulder Straps: AdjustableSide Pockets: Yes

• Size: 18.5\*6.3\*11.8 Inches, Or Custom

Top Handle: YesWaist Strap: YesWaterproof: YesWeight: About 2kg

 Highlight: ultra light polyester sport travel backpack, sublimation print sport travel backpack,

sublimation print ultra light backpack



## More Images









### Custom Logo Waterproof Large Camo Dad Mens Diaper Bag Large Tactical Hiking Bags Backpack

| Product     | Custom Logo Waterproof Large Camo Dad Mens Diaper Bag               |
|-------------|---------------------------------------------------------------------|
| Name        | Large Tactical Hiking Bags Backpack                                 |
| Item        | Outdoor Camping Hiking Mountaineering Backpack Bag                  |
| Material    | Polyester, or as your option                                        |
| Size        | 18.5*6.3*11.8 inches, or as per your request                        |
| Artwork     | AI/PDF/CDR Artwork are mainly suggeeted                             |
| Printing    | Silk screen print/Transfer print/Offset                             |
|