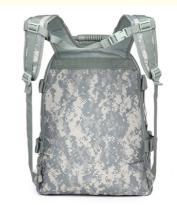

### Custom Logo Waterproof Large Camo Dad Mens Diaper Bag Large Tactical Hiking Bags Backpack

| Product     | Custom Logo Waterproof Large Camo Dad Mens Diaper Bag               |
|-------------|---------------------------------------------------------------------|
| Name        | Large Tactical Hiking Bags Backpack                                 |
| Item        | Outdoor Camping Hiking Mountaineering Backpack Bag                  |
| Material    | Polyester, or as your option                                        |
| Size        | 18.5*6.3*11.8 inches, or as per your request                        |
| Artwork     | AI/PDF/CDR Artwork are mainly suggeeted                             |
| Printing    | Silk screen print/Transfer print/Offset                             |
|             | print/Embroidered/Sublimation print/Digital print                   |
| Feature     | Heavy duty, waterproof, portable, durable, large capacity, foldable |
| MOQ         | 500 pcs,larger order is also welcomed                               |
| Application | Sports Backpack Tactical Shoulder Sling Backpack                    |
| Production  | 25-30days after confirming the design                               |
| Packing     | 1pc bag in ipc poly bag,12pcs bags per carton,carton                |
|             | size:60*60*40cm                                                     |
| Port        | Shenzhen                                                            |
| Dlivery     | By sea/By air/DHL/UPS/FEDex/TNT or as your option                   |
| Payment     | TT/LC/Paypal/Western Union                                          |
| Term        |                                                                     |
| Term        |                                                                     |

## **Product Specification**

Color: Customzied

Laptop Compartment: YesMaterial: Polyester

Name: Backpack Travelling Bags

Shoulder Straps: AdjustableSide Pockets: Yes

• Size: 18.5\*6.3\*11.8 Inches, Or Custom

Top Handle: YesWaist Strap: YesWaterproof: YesWeight: About 2kg

 Highlight: ultra light polyester sport travel backpack, sublimation print sport travel backpack,

sublimation print ultra light backpack