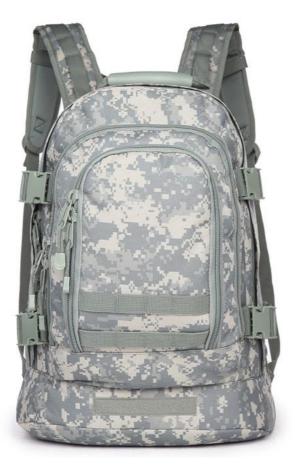

### Custom Logo Waterproof Large Camo Dad Mens Diaper Bag Large Tactical Hiking Bags Backpack

| Product     | Custom Logo Waterproof Large Camo Dad Mens Diaper Bag               |
|-------------|---------------------------------------------------------------------|
| Name        | Large Tactical Hiking Bags Backpack                                 |
| Item        | Outdoor Camping Hiking Mountaineering Backpack Bag                  |
| Material    | Polyester, or as your option                                        |
| Size        | 18.5*6.3*11.8 inches, or as per your request                        |
| Artwork     | AI/PDF/CDR Artwork are mainly suggeeted                             |
| Printing    | Silk screen print/Transfer print/Offset                             |
|             | print/Embroidered/Sublimation print/Digital print                   |
| Feature     | Heavy duty, waterproof, portable, durable, large capacity, foldable |
| MOQ         | 500 pcs,larger order is also welcomed                               |
| Application | Sports Backpack Tactical Shoulder Sling Backpack                    |
| Production  | 25-30days after confirming the design                               |
| Packing     | 1pc bag in ipc poly bag,12pcs bags per carton,carton                |
|             | size:60*60*40cm                                                     |
| Port        | Shenzhen                                                            |
| Dlivery     | By sea/By air/DHL/UPS/FEDex/TNT or as your option                   |
| Payment     | TT/LC/Paypal/Western Union                                          |
| Term        |                                                                     |
| Term        |                                                                     |