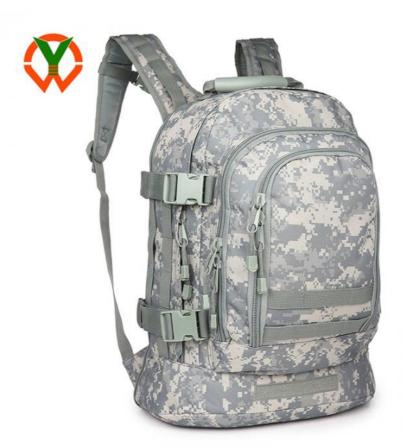

## **Product Specification**

Color: Customzied

Laptop Compartment: YesMaterial: Polyester

Name: Backpack Travelling Bags

Shoulder Straps: AdjustableSide Pockets: Yes

• Size: 18.5\*6.3\*11.8 Inches, Or Custom

Top Handle: YesWaist Strap: YesWaterproof: YesWeight: About 2kg

 Highlight: ultra light polyester sport travel backpack, sublimation print sport travel backpack,

sublimation print ultra light backpack