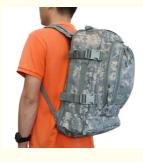

### Custom Logo Waterproof Large Camo Dad Mens Diaper Bag Large Tactical Hiking Bags Backpack

| Product     | Custom Logo Waterproof Large Camo Dad Mens Diaper Bag               |
|-------------|---------------------------------------------------------------------|
| Name        | Large Tactical Hiking Bags Backpack                                 |
| Item        | Outdoor Camping Hiking Mountaineering Backpack Bag                  |
| Material    | Polyester, or as your option                                        |
| Size        | 18.5*6.3*11.8 inches, or as per your request                        |
| Artwork     | AI/PDF/CDR Artwork are mainly suggeeted                             |
| Printing    | Silk screen print/Transfer print/Offset                             |
|             | print/Embroidered/Sublimation print/Digital print                   |
| Feature     | Heavy duty, waterproof, portable, durable, large capacity, foldable |
| MOQ         | 500 pcs,larger order is also welcomed                               |
| Application | Sports Backpack Tactical Shoulder Sling Backpack                    |
| Production  | 25-30days after confirming the design                               |
| Packing     | 1pc bag in ipc poly bag,12pcs bags per carton,carton                |
|             | size:60*60*40cm                                                     |
| Port        | Shenzhen                                                            |
| Dlivery     | By sea/By air/DHL/UPS/FEDex/TNT or as your option                   |
| Payment     | TT/LC/Paypal/Western Union                                          |
| Term        |                                                                     |
| Term        |                                                                     |

## **Product Specification**

Color: Customzied

Laptop Compartment: YesMaterial: Polyester

Name: Backpack Travelling Bags

Shoulder Straps: AdjustableSide Pockets: Yes

• Size: 18.5\*6.3\*11.8 Inches, Or Custom

Top Handle: YesWaist Strap: YesWaterproof: YesWeight: About 2kg

 Highlight: ultra light polyester sport travel backpack, sublimation print sport travel backpack,

sublimation print ultra light backpack