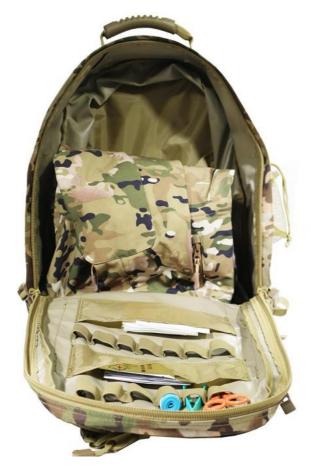

## **Product Specification**

Color: Customzied

Laptop Compartment: YesMaterial: Polyester

Name: Backpack Travelling Bags

Shoulder Straps: AdjustableSide Pockets: Yes

• Size: 18.5\*6.3\*11.8 Inches, Or Custom

Top Handle: YesWaist Strap: YesWaterproof: YesWeight: About 2kg

 Highlight: ultra light polyester sport travel backpack, sublimation print sport travel backpack,

sublimation print ultra light backpack