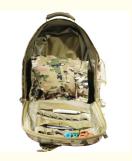

ster Sport Travel Backpack Ultra Light Sublimation Print

### **Basic Information**

Place of Origin: China
Brand Name: YCW
Model Number: YCW-M002
Minimum Order Quantity: 500pcs
Price: \$12.2-\$15.5
Packaging Details: polybag
Delivery Time: 30 work days

• Payment Terms: T/T, Western Union, MoneyGram, L/C,

PayPal

• Supply Ability: 500000pcs per month



## **Product Specification**

Color: Customzied

Laptop Compartment: YesMaterial: Polyester

Name: Backpack Travelling Bags

Shoulder Straps: AdjustableSide Pockets: Yes

• Size: 18.5\*6.3\*11.8 Inches, Or Custom

Top Handle: YesWaist Strap: YesWaterproof: YesWeight: About 2kg

 Highlight: ultra light polyester sport travel backpack, sublimation print sport travel backpack,

sublimation print ultra light backpack



## More Images









### Custom Logo Waterproof Large Camo Dad Mens Diaper Bag Large Tactical Hiking Bags Backpack

| Product     | Custom Logo Waterproof Large Camo Dad Mens Diaper Bag               |
|-------------|---------------------------------------------------------------------|
| Name        | Large Tactical Hiking Bags Backpack                                 |
| Item        | Outdoor Camping Hiking Mountaineering Backpack Bag                  |
| Material    | Polyester, or as your option                                        |
| Size        | 18.5*6.3*11.8 inches, or as per your request                        |
| Artwork     | AI/PDF/CDR Artwork are mainly suggeeted                             |
| Printing    | Silk screen print/Transfer print/Offset                             |
|             |