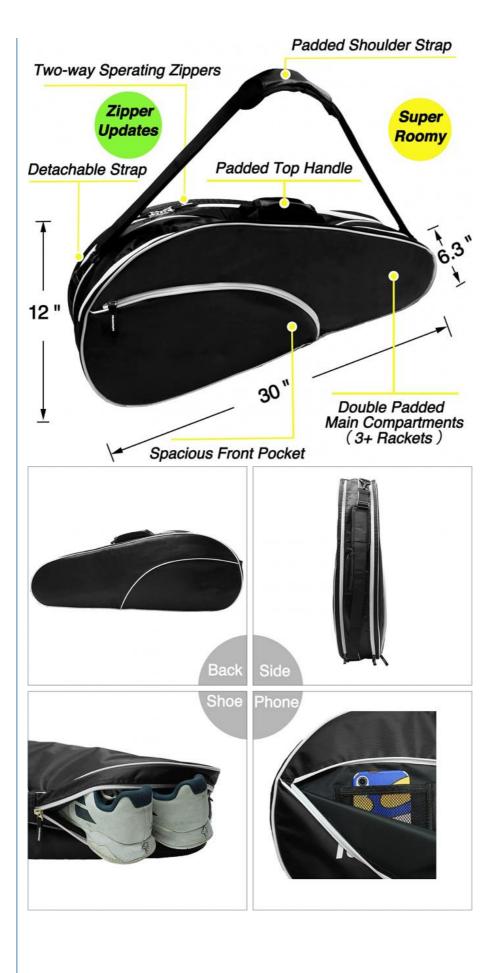

#### **Product Specification**

• Product Name: Sports Backpack Tennis Bag Tennis Racket

Bag

Black Or Customized Color: 40\*30\*7cm Or Customized Size:

Eco-friendly . Feature:

Accept Customized Logo · Logo:

MOQ: 500pcs

• Function: Promotion Sport Bag Backpack

Outdoor Travel . Usage:

Brand Name: OEM · Packing: Polybag

. Highlight: 600d polyester tennis racquet backpack,

> heat transfer logo tennis racquet backpack, 600d polyester backpack tennis racquet bag

# **Product Description**

| Material              | 600D polyester                                                   |
|-----------------------|------------------------------------------------------------------|
| Widterial             | COOL POLYCOICI                                                   |
| size                  | 40* 32 * 7 cm                                                    |
| Color                 | customized color accept                                          |
| logo                  | Silkcreen or Embroidery or rubber or heat transfer               |
| packaging deatils     | ploy bag or custom packaging                                     |
| payment terms         | T/T, Western Union, PayPal ,trade assurance.                     |
| lead time             | About 7 days for sample, 25-45 days delivery for mass production |
| Quality Certification | ISO9001-2008, BSCI,                                              |
| Order deatils         | 1. Provide OEM custom service                                    |
|                       | 2. your own logo and design can be made                          |
|                       | 3. Any color and sizes can be custom depend on your request      |