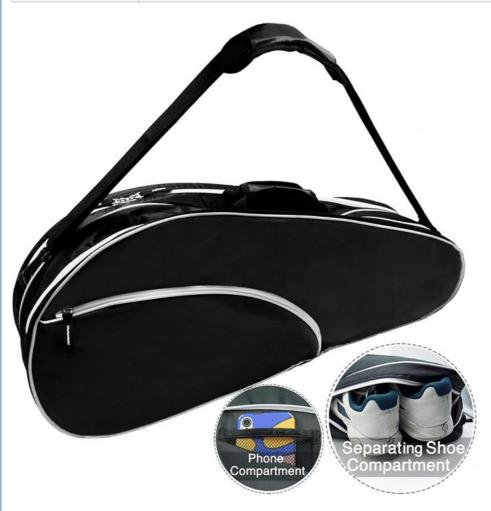

#### **Product Specification**

• Product Name: Sports Backpack Tennis Bag Tennis Racket

Bag

Black Or Customized Color: 40\*30\*7cm Or Customized Size:

Eco-friendly . Feature:

Accept Customized Logo · Logo:

MOQ: 500pcs

• Function: Promotion Sport Bag Backpack

Outdoor Travel . Usage:

Brand Name: OEM · Packing: Polybag

. Highlight: 600d polyester tennis racquet backpack,

> heat transfer logo tennis racquet backpack, 600d polyester backpack tennis racquet bag

# **Product Description**

| Material              | 600D polyester                                                   |
|-----------------------|------------------------------------------------------------------|
| Widterial             | COOL POLYCOICI                                                   |
| size                  | 40* 32 * 7 cm                                                    |
| Color                 | customized color accept                                          |
| logo                  | Silkcreen or Embroidery or rubber or heat transfer               |
| packaging deatils     | ploy bag or custom packaging                                     |
| payment terms         | T/T, Western Union, PayPal ,trade assurance.                     |
| lead time             | About 7 days for sample, 25-45 days delivery for mass production |
| Quality Certification | ISO9001-2008, BSCI,                                              |
| Order deatils         | 1. Provide OEM custom service                                    |
|                       | 2. your own logo and design can be made                          |
|                       | 3. Any color and sizes can be custom depend on your request      |