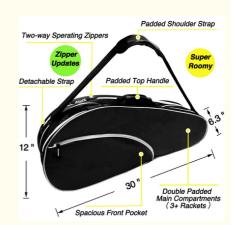

#### **Product Specification**

• Product Name: Sports Backpack Tennis Bag Tennis Racket

Bag

Black Or Customized Color: 40\*30\*7cm Or Customized Size:

Eco-friendly . Feature:

Accept Customized Logo · Logo:

MOQ: 500pcs

• Function: Promotion Sport Bag Backpack

Outdoor Travel . Usage:

Brand Name: OEM · Packing: Polybag

. Highlight: 600d polyester tennis racquet backpack,

> heat transfer logo tennis racquet backpack, 600d polyester backpack tennis racquet bag

# **Product Description**

| Material              | 600D polyester                                                   |
|-----------------------|------------------------------------------------------------------|
| Widterial             | COOL POLYCOICI                                                   |
| size                  | 40* 32 * 7 cm                                                    |
| Color                 | customized color accept                                          |
| logo                  | Silkcreen or Embroidery or rubber or heat transfer               |
| packaging deatils     | ploy bag or custom packaging                                     |
| payment terms         | T/T, Western Union, PayPal ,trade assurance.                     |
| lead time             | About 7 days for sample, 25-45 days delivery for mass production |
| Quality Certification | ISO9001-2008, BSCI,                                              |
| Order deatils         | 1. Provide OEM custom service                                    |
|                       | 2. your own logo and design can be made                          |
|                       | 3. Any color and sizes can be custom depend on your request      |