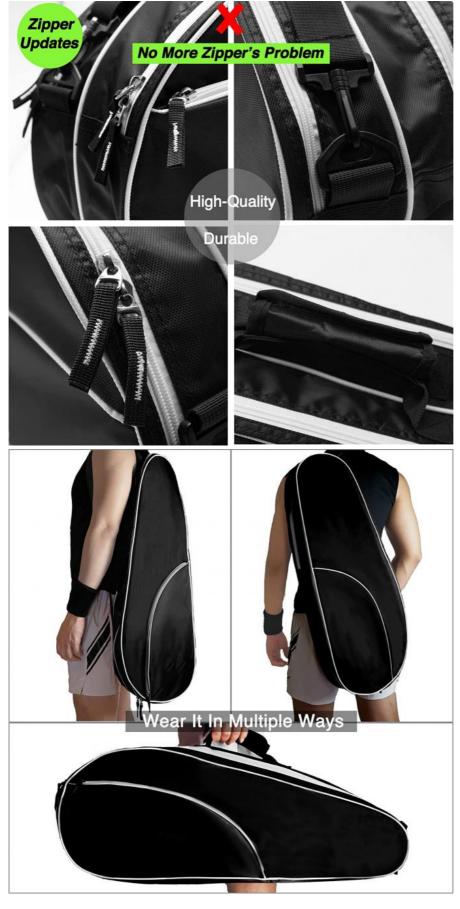

#### **Product Specification**

• Product Name: Sports Backpack Tennis Bag Tennis Racket

Bag

Black Or Customized Color: 40\*30\*7cm Or Customized Size:

Eco-friendly . Feature:

Accept Customized Logo · Logo:

MOQ: 500pcs

• Function: Promotion Sport Bag Backpack

Outdoor Travel . Usage:

Brand Name: OEM · Packing: Polybag

. Highlight: 600d polyester tennis racquet backpack,

> heat transfer logo tennis racquet backpack, 600d polyester backpack tennis racquet bag

# **Product Description**

| Material              | 600D polyester                                                   |
|-----------------------|------------------------------------------------------------------|
| Widterial             | COOL POLYCOICI                                                   |
| size                  | 40* 32 * 7 cm                                                    |
| Color                 | customized color accept                                          |
| logo                  | Silkcreen or Embroidery or rubber or heat transfer               |
| packaging deatils     | ploy bag or custom packaging                                     |
| payment terms         | T/T, Western Union, PayPal ,trade assurance.                     |
| lead time             | About 7 days for sample, 25-45 days delivery for mass production |
| Quality Certification | ISO9001-2008, BSCI,                                              |
| Order deatils         | 1. Provide OEM custom service                                    |
|                       | 2. your own logo and design can be made                          |
|                       | 3. Any color and sizes can be custom depend on your request      |