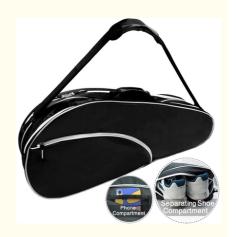

# **Travel 600D Polyester Tennis Racquet Backpack For**

#### **Product Specification**

• Product Name: Sports Backpack Tennis Bag Tennis Racket

Bag

Black Or Customized Color: 40\*30\*7cm Or Customized Size:

Eco-friendly . Feature:

Accept Customized Logo · Logo:

MOQ: 500pcs

• Function: Promotion Sport Bag Backpack

Outdoor Travel . Usage:

Brand Name: OEM · Packing: Polybag

. Highlight: 600d polyester tennis racquet backpack,

> heat transfer logo tennis racquet backpack, 600d polyester backpack tennis racquet bag