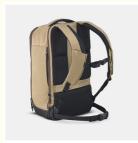

### **Product Specification**

Carrying Handle: YesClosure Type: Zipper

Color: Green Or Customized

Gender: Unisex
Laptop Compartment: Yes
Material: Nylon
Shoulder Straps: Adjustable
Size: 50 X 28 X 25cm

• Style: Casual

• Type: Backpack Travelling Bags

Waterproof: Yes

• Highlight: 50 x 28 x 25cm waterproof hiking backpack,

multi functional waterproof hiking backpack, lightweight hiking backpack 50 x 28 x 25cm