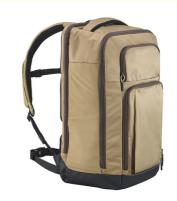

# Custom 50 X 28 X 25cm Waterproof Hiking Backpack Multi Functional Large Capacity

### **Product Specification**

Carrying Handle: YesClosure Type: Zipper

Color: Green Or Customized

Gender: Unisex
Laptop Compartment: Yes
Material: Nylon
Shoulder Straps: Adjustable
Size: 50 X 28 X 25cm

• Style: Casual

• Type: Backpack Travelling Bags

Waterproof: Yes

• Highlight: 50 x 28 x 25cm waterproof hiking backpack,

multi functional waterproof hiking backpack, lightweight hiking backpack 50 x 28 x 25cm