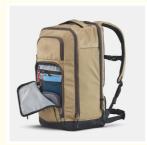

### **Product Specification**

Carrying Handle: YesClosure Type: Zipper

Color: Green Or Customized

Gender: Unisex
Laptop Compartment: Yes
Material: Nylon
Shoulder Straps: Adjustable
Size: 50 X 28 X 25cm

• Style: Casual

• Type: Backpack Travelling Bags

Waterproof: Yes

• Highlight: 50 x 28 x 25cm waterproof hiking backpack,

multi functional waterproof hiking backpack, lightweight hiking backpack 50 x 28 x 25cm

## **Product Description**

| Material              | nylon                                                            |
|-----------------------|------------------------------------------------------------------|
| Color                 | Khaki or custom                                                  |
| Unfold size           | 50 x 28 x 25cm                                                   |
| logo                  | Silkcreen or Embroidery or rubber or heat transfer               |
| packaging deatils     | OPP bag or custom packaging                                      |
| payment terms         | T/T, Western Union, PayPal ,trade assurance.                     |
| lead time             | About 7 days for sample, 25-45 days delivery for mass production |
| Quality Certification | SGS ,BSCI.                                                       |