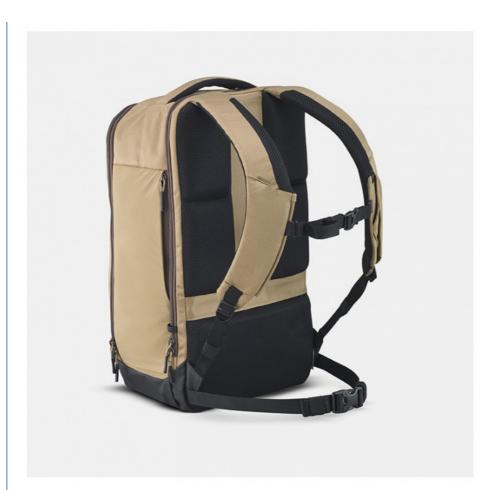

### **Product Specification**

Carrying Handle: YesClosure Type: Zipper

Color: Green Or Customized

Gender: Unisex
Laptop Compartment: Yes
Material: Nylon
Shoulder Straps: Adjustable
Size: 50 X 28 X 25cm

• Style: Casual

• Type: Backpack Travelling Bags

Waterproof: Yes

• Highlight: 50 x 28 x 25cm waterproof hiking backpack,

multi functional waterproof hiking backpack, lightweight hiking backpack 50 x 28 x 25cm