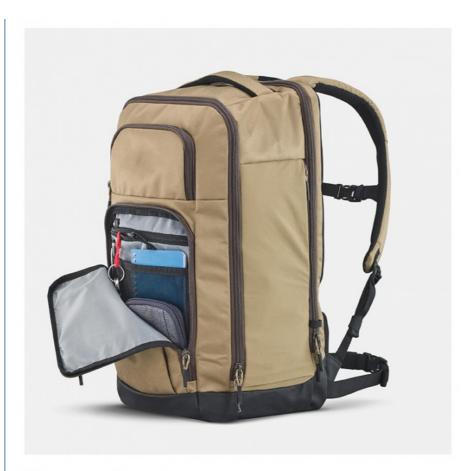

### **Product Specification**

Carrying Handle: YesClosure Type: Zipper

Color: Green Or Customized

Gender: Unisex
Laptop Compartment: Yes
Material: Nylon
Shoulder Straps: Adjustable
Size: 50 X 28 X 25cm

• Style: Casual

• Type: Backpack Travelling Bags

Waterproof: Yes

• Highlight: 50 x 28 x 25cm waterproof hiking backpack,

multi functional waterproof hiking backpack, lightweight hiking backpack 50 x 28 x 25cm