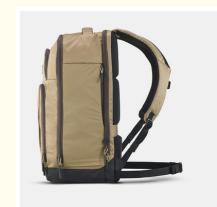

### **Product Specification**

Carrying Handle: YesClosure Type: Zipper

Color: Green Or Customized

Gender: Unisex
Laptop Compartment: Yes
Material: Nylon
Shoulder Straps: Adjustable
Size: 50 X 28 X 25cm

• Style: Casual

• Type: Backpack Travelling Bags

Waterproof: Yes

• Highlight: 50 x 28 x 25cm waterproof hiking backpack,

multi functional waterproof hiking backpack, lightweight hiking backpack 50 x 28 x 25cm