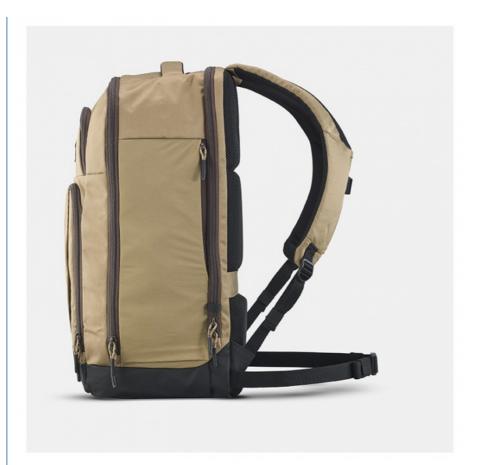

### **Product Specification**

Carrying Handle: YesClosure Type: Zipper

Color: Green Or Customized

Gender: Unisex
Laptop Compartment: Yes
Material: Nylon
Shoulder Straps: Adjustable
Size: 50 X 28 X 25cm

• Style: Casual

• Type: Backpack Travelling Bags

Waterproof: Yes

• Highlight: 50 x 28 x 25cm waterproof hiking backpack,

multi functional waterproof hiking backpack, lightweight hiking backpack 50 x 28 x 25cm

## **Product Description**

| Material              | nylon                                                            |
|-----------------------|------------------------------------------------------------------|
| Color                 | Khaki or custom                                                  |
| Unfold size           | 50 x 28 x 25cm                                                   |
| logo                  | Silkcreen or Embroidery or rubber or heat transfer               |
| packaging deatils     | OPP bag or custom packaging                                      |
| payment terms         | T/T, Western Union, PayPal ,trade assurance.                     |
| lead time             | About 7 days for sample, 25-45 days delivery for mass production |
| Quality Certification | SGS ,BSCI.                                                       |