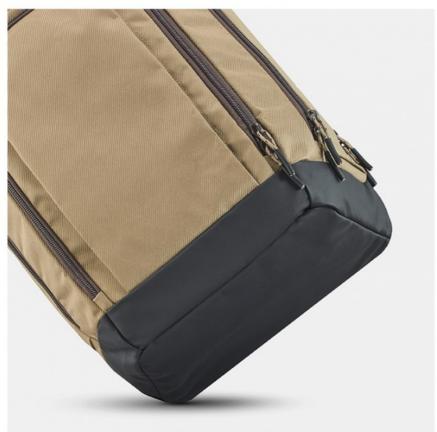

### **Product Specification**

Carrying Handle: YesClosure Type: Zipper

Color: Green Or Customized

Gender: Unisex
Laptop Compartment: Yes
Material: Nylon
Shoulder Straps: Adjustable
Size: 50 X 28 X 25cm

• Style: Casual

• Type: Backpack Travelling Bags

Waterproof: Yes

• Highlight: 50 x 28 x 25cm waterproof hiking backpack,

multi functional waterproof hiking backpack, lightweight hiking backpack 50 x 28 x 25cm