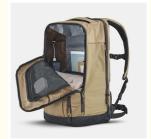

### **Product Specification**

Carrying Handle: YesClosure Type: Zipper

Color: Green Or Customized

Gender: Unisex
Laptop Compartment: Yes
Material: Nylon
Shoulder Straps: Adjustable
Size: 50 X 28 X 25cm

• Style: Casual

• Type: Backpack Travelling Bags

Waterproof: Yes

• Highlight: 50 x 28 x 25cm waterproof hiking backpack,

multi functional waterproof hiking backpack, lightweight hiking backpack 50 x 28 x 25cm

## **Product Description**

| Material              | nylon                                                            |
|-----------------------|------------------------------------------------------------------|
| Color                 | Khaki or custom                                                  |
| Unfold size           | 50 x 28 x 25cm                                                   |
| logo                  | Silkcreen or Embroidery or rubber or heat transfer               |
| packaging deatils     | OPP bag or custom packaging                                      |
| payment terms         | T/T, Western Union, PayPal ,trade assurance.                     |
| lead time             | About 7 days for sample, 25-45 days delivery for mass production |
| Quality Certification | SGS ,BSCI.                                                       |