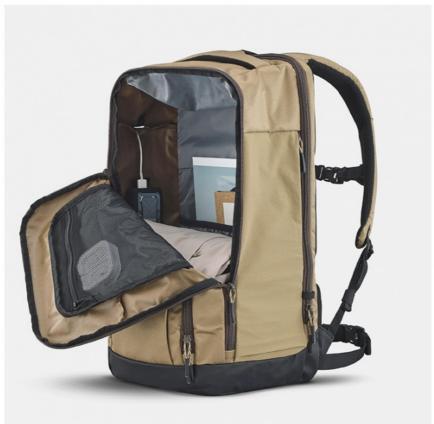

### **Product Specification**

Carrying Handle: YesClosure Type: Zipper

Color: Green Or Customized

Gender: Unisex
Laptop Compartment: Yes
Material: Nylon
Shoulder Straps: Adjustable
Size: 50 X 28 X 25cm

• Style: Casual

• Type: Backpack Travelling Bags

Waterproof: Yes

• Highlight: 50 x 28 x 25cm waterproof hiking backpack,

multi functional waterproof hiking backpack, lightweight hiking backpack 50 x 28 x 25cm