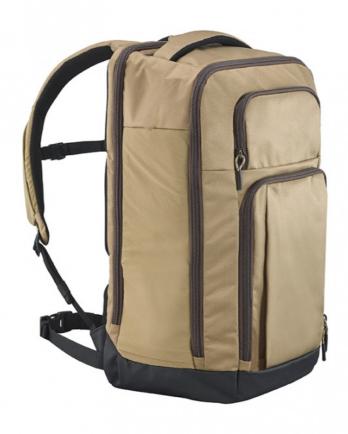

### **Product Specification**

Carrying Handle: YesClosure Type: Zipper

Color: Green Or Customized

Gender: Unisex
Laptop Compartment: Yes
Material: Nylon
Shoulder Straps: Adjustable
Size: 50 X 28 X 25cm

• Style: Casual

• Type: Backpack Travelling Bags

Waterproof: Yes

• Highlight: 50 x 28 x 25cm waterproof hiking backpack,

multi functional waterproof hiking backpack, lightweight hiking backpack 50 x 28 x 25cm

## **Product Description**

| Material              | nylon                                                            |
|-----------------------|------------------------------------------------------------------|
| Color                 | Khaki or custom                                                  |
| Unfold size           | 50 x 28 x 25cm                                                   |
| logo                  | Silkcreen or Embroidery or rubber or heat transfer               |
| packaging deatils     | OPP bag or custom packaging                                      |
| payment terms         | T/T, Western Union, PayPal ,trade assurance.                     |
| lead time             | About 7 days for sample, 25-45 days delivery for mass production |
| Quality Certification | SGS ,BSCI.                                                       |