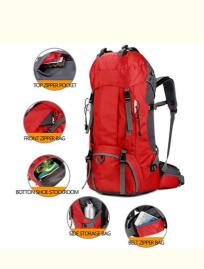

### **Product Specification**

- Features:
- Brand:
- Capacity:
- Closure Type:
- Color:
- Gender:
- Material:
- Name:
- Occasion:
- Package:
- Size:
- Structure:
- Style:
- Highlight:
- Waterproof, Wear-resistant YCW Or Customized 60L Zipper Black Or Customized Unisex Nylon Backpack Travelling Bags Outdoor 1 X Backpack Travelling Bag 45\*30\*15cm Main Pocket, Front Pocket, Side Pockets