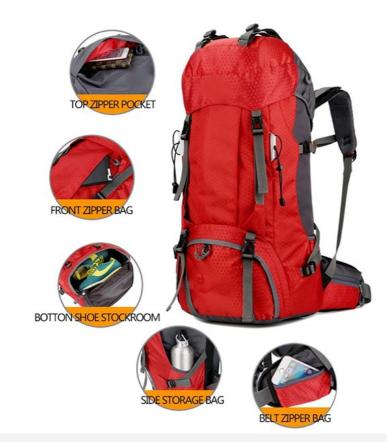

### **Product Specification**

- Features:
- Brand:
- Capacity:
- Closure Type:
- Color:
- Gender:
- Material:
- Name:
- Occasion:
- Package:
- Size:
- Structure:
- Style:
- Highlight:
- Waterproof, Wear-resistant YCW Or Customized 60L Zipper Black Or Customized Unisex Nylon Backpack Travelling Bags Outdoor 1 X Backpack Travelling Bag 45\*30\*15cm Main Pocket, Front Pocket, Side Pockets

## 60L Large Climbing Backpack

Special closing drawstring design

- 13000 m<sup>2</sup> production area
- 12 production lines
- 500<sup>+</sup> experienced workers
- 7800 m<sup>2</sup> warehouse
- 30<sup>+</sup> professional sales