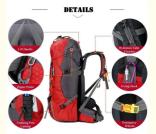

### **Product Specification**

- Features:
- Brand:
- Capacity:
- Closure Type:
- Color:
- Gender:
- Material:
- Name:
- Occasion:
- Package:
- Size:
- Structure:
- Style:
- Highlight:
- Waterproof, Wear-resistant YCW Or Customized 60L Zipper Black Or Customized Unisex Nylon Backpack Travelling Bags Outdoor 1 X Backpack Travelling Bag 45\*30\*15cm Main Pocket, Front Pocket, Side Pockets

## 60L Large Climbing Backpack

Special closing drawstring design

- 13000 m<sup>2</sup> production area
- 12 production lines
- 500<sup>+</sup> experienced workers
- 7800 m<sup>2</sup> warehouse
- 30<sup>+</sup> professional sales