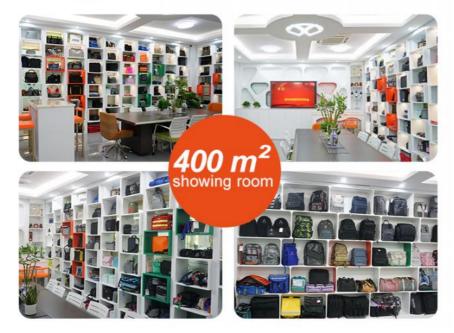

| 68*33*20cm / 26.77*13*7.87 inches                                |
| logo                  | Silkcreen or Embroidery or rubber or heat transfer               |
| packaging deatils     | OPP bag or custom packaging                                      |
| payment terms         | T/T, Western Union, PayPal ,trade assurance.                     |
| lead time             | About 7 days for sample, 25-45 days delivery for mass production |
| Quality Certification | SGS ,BSCI.                                                       |





## 60L Large Climbing Backpack





Special closing drawstring design















- 13000 m<sup>2</sup> production area
- 12 production lines
- 500<sup>+</sup> experienced workers
- 7800 m<sup>2</sup> warehouse
- 30<sup>+</sup> professional sales



# **QUALIFICATION CERTIFICATION**



## **COOPERATIVE PARTNER**



### FAQ

### **Q:ARE YOU A FACTORY OR TRADING COMPANY?**

A:We are direct OEM&ODM factory and exporter.

### **Q:CAN I GET A SAMPLE?**

A:Sample can be free if stockavailable, otherwise need to place sample order based on your requirement.

**Q:WHAT MATERIALS CAN I CHOOSE FOR BAGS?** 

A:We can do large kind of various materials, and different materials have different features and cost. Please directly contact us for details.

#### **Q:COULD YOU PROVIDE THE DESIGN FOR ME?**

A:Custom design are welcomed, we are willing to hear your requests on design.

#### **Q:HOW DO YOU TEST THE QUALITY?**

A:We have full sets of inspection machines : color-test, viberation, ect.

We also control the quality from in-material/accessories