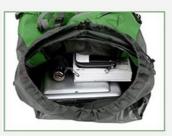

|
|-----------------------|------------------------------------------------------------------|
| Color                 | Green or custom                                                  |
| Unfold size           | 68*33*20cm / 26.77*13*7.87 inches                                |
| logo                  | Silkcreen or Embroidery or rubber or heat transfer               |
| packaging deatils     | OPP bag or custom packaging                                      |
| payment terms         | T/T, Western Union, PayPal ,trade assurance.                     |
| lead time             | About 7 days for sample, 25-45 days delivery for mass production |
| Quality Certification | SGS ,BSCI.                                                       |





## 60L Large Climbing Backpack





Special closing drawstring design















- 13000 m<sup>2</sup> production area
- 12 production lines
- 500<sup>+</sup> experienced workers
- 7800 m<sup>2</sup> warehouse
- 30<sup>+</sup> professional sales



# **QUALIFICATION CERTIFICATION**



## **COOPERATIVE PARTNER**



### FAQ

### **Q:ARE YOU A FACTORY OR TRADING COMPANY?**

A:We are direct OEM&ODM factory and exporter.

### **Q:CAN I GET A SAMPLE?**

A:Sample can be free if stockavailable, otherwise need to place sample order based on your requirement.

**Q:WHAT MATERIALS CAN I CHOOSE FOR BAGS?** 

A:We can do large kind of various materials, and different materials have different features and cost. Please directly contact us for details.

#### **Q:COULD YOU PROVIDE THE DESIGN FOR ME?**

A:Custom design are welcomed, we a