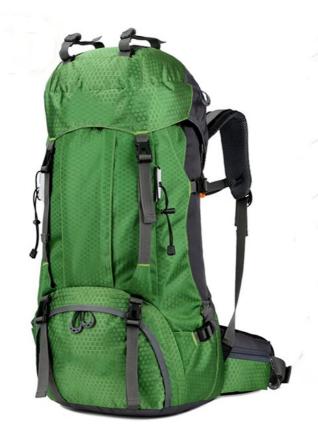

# climbing waterproof lightweight hiking

60I waterproof hiking backpack,

Fashion

### **Product Description**

wholesale custom logo Waterproof Lightweight Hiking Backpack 60L Sport Travel backpack for Climbing