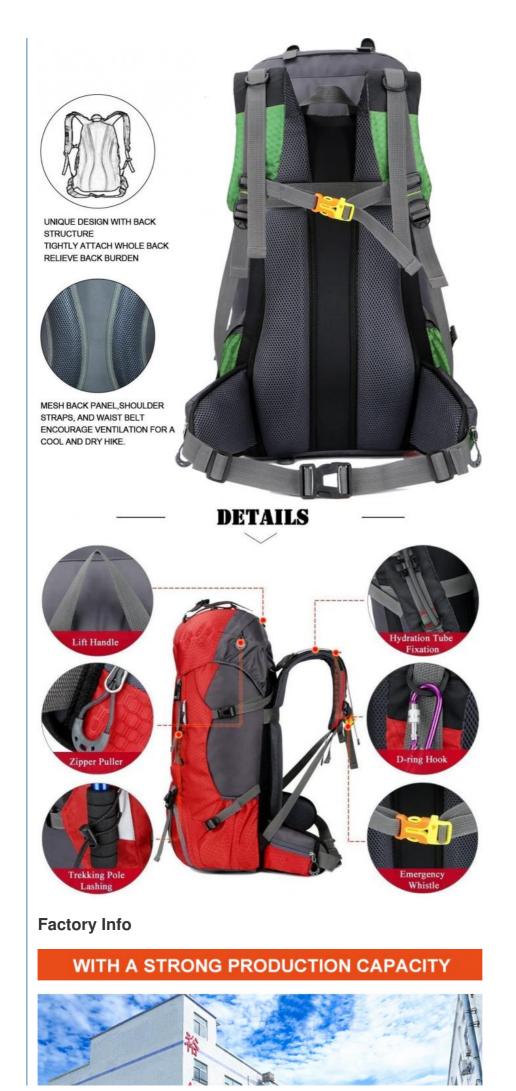

## 60L Large Climbing Backpack

Special closing drawstring design

- 13000 m<sup>2</sup> production area
- 12 production lines
- 500<sup>+</sup> experienced workers
- 7800 m<sup>2</sup> warehouse
- 30<sup>+</sup> professional sales