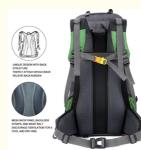

### **Product Specification**

- Features:
- Brand:
- Capacity:
- Closure Type:
- Color:
- Gender:
- Material:
- Name:
- Occasion:
- Package:
- Size:
- Structure:
- Style:
- Highlight:
- Waterproof, Wear-resistant YCW Or Customized 60L Zipper Black Or Customized Unisex Nylon Backpack Travelling Bags Outdoor 1 X Backpack Travelling Bag 45\*30\*15cm Main Pocket, Front Pocket, Side Pockets

## 60L Large Climbing Backpack

Special closing drawstring design

- 13000 m<sup>2</sup> production area
- 12 production lines
- 500<sup>+</sup> experienced workers
- 7800 m<sup>2</sup> warehouse
- 30<sup>+</sup> professional sales