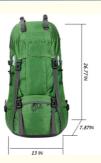

## **Product Description**

| Material              | nylon                                                            |
|-----------------------|------------------------------------------------------------------|
| Color                 | Green or custom                                                  |
| Unfold size           | 68*33*20cm / 26.77*13*7.87 inches                                |
| logo                  | Silkcreen or Embroidery or rubber or heat transfer               |
| packaging deatils     | OPP bag or custom packaging                                      |
| payment terms         | T/T, Western Union, PayPal ,trade assurance.                     |
| lead time             | About 7 days for sample, 25-45 days delivery for mass production |
| Quality Certification | SGS ,BSCI.                                                       |