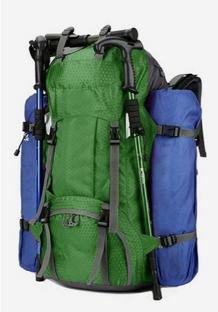

# climbing waterproof lightweight hiking

60I waterproof hiking backpack,

Fashion

### **Product Description**

wholesale custom logo Waterproof Lightweight Hiking Backpack 60L Sport Travel backpack for Climbing

## 60L Large Climbing Backpack

Special closing drawstring design

- 13000 m<sup>2</sup> production area
- 12 production lines
- 500<sup>+</sup> experienced workers
- 7800 m<sup>2</sup> warehouse
- 30<sup>+</sup> professional sales