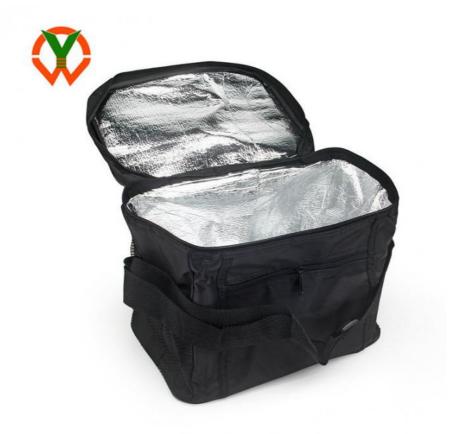

### Large Insulated Lunch Bag Tote Wine Bottles Carrier Cooler Box For Picnic Fishing

| Product     | Large Insulated Lunch Bag Tote Wine Bottles Carrier Cooler Box |
|-------------|----------------------------------------------------------------|
| Name        | For Picnic Fishing                                             |
| Item        | Lunch Bag Cooler Bag Insulate Pinic Bootle Cooler Bag          |
| Material    | Polyester and aluminum foil, or as your option                 |
| Size        | 10.5 x 9.5 x 6.5 inches, or custom                             |
| Artwork     | AI/PDF/CDR Artwork are mainly suggeeted                        |
| Printing    | Silk screen print/Transfer print/Offset                        |
|             | print/Embroidered/Sublimation print/Digital print              |
| Feature     | Heavy duty, foldable, large capacity, portable, collapsible    |
| MOQ         | 500 pcs,larger order is also welcomed                          |
| Application | Ice Wine Beer Water Cold Insulated Meal Prep Bag               |
| Production  | 25-30days after confirming the design                          |
| Packing     | 1pc bag in ipc poly bag,12pcs bags per carton,carton           |
|             | size:60*60*40cm                                                |
| Port        | Shenzhen                                                       |
| Dlivery     | By sea/By air/DHL/UPS/FEDex/TNT or as your option              |
| Payment     | TT/LC/Paypal/Western Union                                     |
| Term        |                                                                |
|             |                                                                |

### **Product Details**

Size: 270x170x240 mm