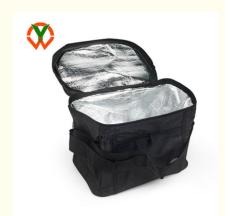

### Large Insulated Lunch Bag Tote Wine Bottles Carrier Cooler Box For Picnic Fishing

| Product     | Large Insulated Lunch Bag Tote Wine Bottles Carrier Cooler Box |
|-------------|----------------------------------------------------------------|
| Name        | For Picnic Fishing                                             |
| Item        | Lunch Bag Cooler Bag Insulate Pinic Bootle Cooler Bag          |
| Material    | Polyester and aluminum foil, or as your option                 |
| Size        | 10.5 x 9.5 x 6.5 inches, or custom                             |
| Artwork     | AI/PDF/CDR Artwork are mainly suggeeted                        |
| Printing    | Silk screen print/Transfer print/Offset                        |
|             | print/Embroidered/Sublimation print/Digital print              |
| Feature     | Heavy duty, foldable, large capacity, portable, collapsible    |
| MOQ         | 500 pcs,larger order is also welcomed                          |
| Application | Ice Wine Beer Water Cold Insulated Meal Prep Bag               |
| Production  | 25-30days after confirming the design                          |
| Packing     | 1pc bag in ipc poly bag,12pcs bags per carton,carton           |
|             | size:60*60*40cm                                                |
| Port        | Shenzhen                                                       |
| Dlivery     | By sea/By air/DHL/UPS/FEDex/TNT or as your option              |
| Payment     | TT/LC/Paypal/Western Union                                     |
| Term        |                                                                |
|             |                                                                |