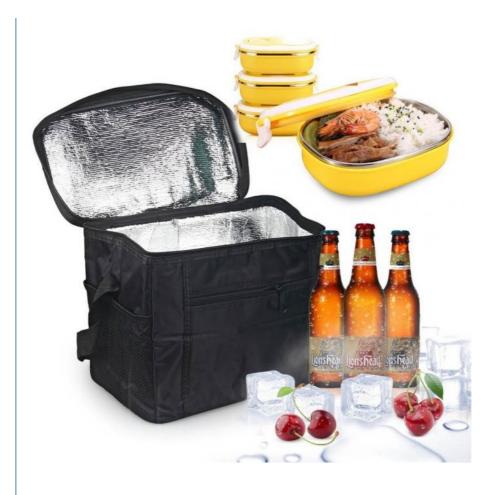

### Large Insulated Lunch Bag Tote Wine Bottles Carrier Cooler Box For Picnic Fishing

| Product     | Large Insulated Lunch Bag Tote Wine Bottles Carrier Cooler Box |
|-------------|----------------------------------------------------------------|
| Name        | For Picnic Fishing                                             |
| Item        | Lunch Bag Cooler Bag Insulate Pinic Bootle Cooler Bag          |
| Material    | Polyester and aluminum foil, or as your option                 |
| Size        | 10.5 x 9.5 x 6.5 inches, or custom                             |
| Artwork     | AI/PDF/CDR Artwork are mainly suggeeted                        |
| Printing    | Silk screen print/Transfer print/Offset                        |
|             | print/Embroidered/Sublimation print/Digital print              |
| Feature     | Heavy duty, foldable, large capacity, portable, collapsible    |
| MOQ         | 500 pcs,larger order is also welcomed                          |
| Application | Ice Wine Beer Water Cold Insulated Meal Prep Bag               |
| Production  | 25-30days after confirming the design                          |
| Packing     | 1pc bag in ipc poly bag,12pcs bags per carton,carton           |
|             | size:60*60*40cm                                                |
| Port        | Shenzhen                                                       |
| Dlivery     | By sea/By air/DHL/UPS/FEDex/TNT or as your option              |
| Payment     | TT/LC/Paypal/Western Union                                     |
| Term        |                                                                |
|             |                                                                |