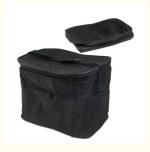

### Large Insulated Lunch Bag Tote Wine Bottles Carrier Cooler Box For Picnic Fishing

| Product     | Large Insulated Lunch Bag Tote Wine Bottles Carrier Cooler Box |
|-------------|----------------------------------------------------------------|
| Name        | For Picnic Fishing                                             |
| Item        | Lunch Bag Cooler Bag Insulate Pinic Bootle Cooler Bag          |
| Material    | Polyester and aluminum foil, or as your option                 |
| Size        | 10.5 x 9.5 x 6.5 inches, or custom                             |
| Artwork     | AI/PDF/CDR Artwork are mainly suggeeted                        |
| Printing    | Silk screen print/Transfer print/Offset                        |
|             | print/Embroidered/Sublimation print/Digital print              |
| Feature     | Heavy duty, foldable, large capacity, portable, collapsible    |
| MOQ         | 500 pcs,larger order is also welcomed                          |
| Application | Ice Wine Beer Water Cold Insulated Meal Prep Bag               |
| Production  | 25-30days after confirming the design                          |
| Packing     | 1pc bag in ipc poly bag,12pcs bags per carton,carton           |
|             | size:60*60*40cm                                                |
| Port        | Shenzhen                                                       |
| Dlivery     | By sea/By air/DHL/UPS/FEDex/TNT or as your option              |
| Payment     | TT/LC/Paypal/Western Union                                     |
| Term        |                                                                |
|             |                                                                |