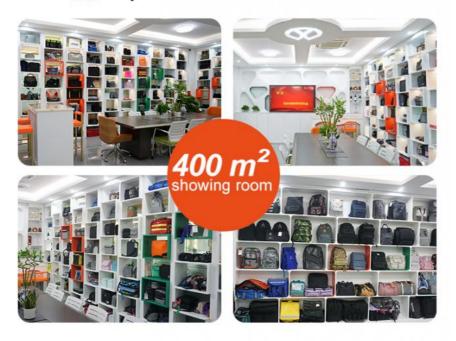

ton,carton           |
|             | size:60*60*40cm                                                |
| Port        | Shenzhen                                                       |
| Dlivery     | By sea/By air/DHL/UPS/FEDex/TNT or as your option              |
| Payment     | TT/LC/Paypal/Western Union                                     |
| Term        |                                                                |
|             |                                                                |

### **Product Details**





Size: 270x170x240 mm









# **Company Information**

# WITH A STRONG PRODUCTION CAPACITY













- 13000 m<sup>2</sup> production area
- 12 production lines
- 500<sup>†</sup> experienced workers
- 7800 m² warehouse
- 30<sup>+</sup> professional sales



# **QUALIFICATION CERTIFICATION**













# **COOPERATIVE PARTNER**













































### FAQ

#### Q:ARE YOU A FACTORY OR TRADING COMPANY?

A:We are direct OEM&ODM factory and exporter.

### Q:CAN I GET A SAMPLE?

A:Sample can be free if stockavailable, otherwise need to place sample order based on your requirement.

#### Q:WHAT MATERIALS CAN I CHOOSE FOR BAGS?

A:We can do large kind of various materials, and different materials have different features and cost. Please directly contact us for details.

#### Q:COULD YOU PROVIDE THE DESIGN FOR ME?

A:Custom design are welcomed, we are willing to hear your requests on design.

#### Q:HOW DO YOU TEST THE QUALITY?

A:We have full sets of inspection machines : color-test, viberation, ect.

We also control the