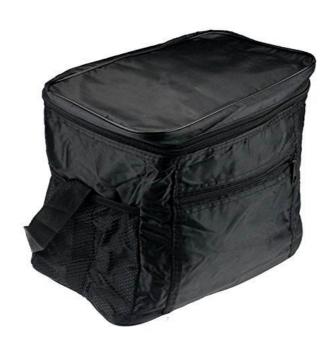

### Large Insulated Lunch Bag Tote Wine Bottles Carrier Cooler Box For Picnic Fishing

| Product     | Large Insulated Lunch Bag Tote Wine Bottles Carrier Cooler Box |
|-------------|----------------------------------------------------------------|
| Name        | For Picnic Fishing                                             |
| Item        | Lunch Bag Cooler Bag Insulate Pinic Bootle Cooler Bag          |
| Material    | Polyester and aluminum foil, or as your option                 |
| Size        | 10.5 x 9.5 x 6.5 inches, or custom                             |
| Artwork     | AI/PDF/CDR Artwork are mainly suggeeted                        |
| Printing    | Silk screen print/Transfer print/Offset                        |
|             | print/Embroidered/Sublimation print/Digital print              |
| Feature     | Heavy duty, foldable, large capacity, portable, collapsible    |
| MOQ         | 500 pcs,larger order is also welcomed                          |
| Application | Ice Wine Beer Water Cold Insulated Meal Prep Bag               |
| Production  | 25-30days after confirming the design                          |
| Packing     | 1pc bag in ipc poly bag,12pcs bags per carton,carton           |
|             | size:60*60*40cm                                                |
| Port        | Shenzhen                                                       |
| Dlivery     | By sea/By air/DHL/UPS/FEDex/TNT or as your option              |
| Payment     | TT/LC/Paypal/Western Union                                     |
| Term        |                                                                |
|             |                                                                |