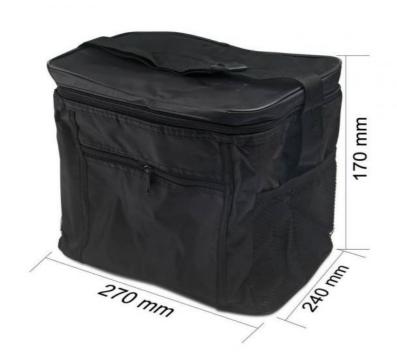

|
| Application | Ice Wine Beer Water Cold Insulated Meal Prep Bag               |
| Production  | 25-30days after confirming the design                          |
| Packing     | 1pc bag in ipc poly bag,12pcs bags per carton,carton           |
|             | size:60*60*40cm                                                |
| Port        | Shenzhen                                                       |
| Dlivery     | By sea/By air/DHL/UPS/FEDex/TNT or as your option              |
| Payment     | TT/LC/Paypal/Western Union                                     |
| Term        |                                                                |
|             |                                                                |

### **Product Details**





Size: 270x170x240 mm









# **Company Information**

# WITH A STRONG PRODUCTION CAPACITY













- 13000 m<sup>2</sup> production area
- 12 production lines
- 500<sup>†</sup> experienced workers
- 7800 m² warehouse
- 30<sup>+</sup> professional sales



# **QUALIFICATION CERTIFICATION**













# **COOPERATIVE PARTNER**













































### FAQ

#### Q:ARE YOU A FACTORY OR TRADING COMPANY?

A:We are direct OEM&ODM factory and exporter.

### Q:CAN I GET A SAMPLE?

A:Sample can be free if stockavailable, otherwise need to place sample order based on your requirement.

#### Q:WHAT MATERIALS CAN I CHOOSE FOR BAGS?

A:We can do large kind of various materials, and different materials have different features and cost. Please directly contact us for details.

#### Q:COULD YOU