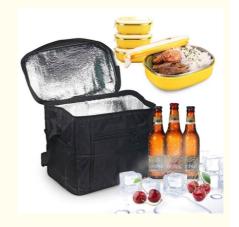

### Large Insulated Lunch Bag Tote Wine Bottles Carrier Cooler Box For Picnic Fishing

| Product     | Large Insulated Lunch Bag Tote Wine Bottles Carrier Cooler Box |
|-------------|----------------------------------------------------------------|
| Name        | For Picnic Fishing                                             |
| Item        | Lunch Bag Cooler Bag Insulate Pinic Bootle Cooler Bag          |
| Material    | Polyester and aluminum foil, or as your option                 |
| Size        | 10.5 x 9.5 x 6.5 inches, or custom                             |
| Artwork     | AI/PDF/CDR Artwork are mainly suggeeted                        |
| Printing    | Silk screen print/Transfer print/Offset                        |
|             | print/Embroidered/Sublimation print/Digital print              |
| Feature     | Heavy duty, foldable, large capacity, portable, collapsible    |
| MOQ         | 500 pcs,larger order is also welcomed                          |
| Application | Ice Wine Beer Water Cold Insulated Meal Prep Bag               |
| Production  | 25-30days after confirming the design                          |
| Packing     | 1pc bag in ipc poly bag,12pcs bags per carton,carton           |
|             | size:60*60*40cm                                                |
| Port        | Shenzhen                                                       |
| Dlivery     | By sea/By air/DHL/UPS/FEDex/TNT or as your option              |
| Payment     | TT/LC/Paypal/Western Union                                     |
| Term        |                                                                |
|             |                                                                |