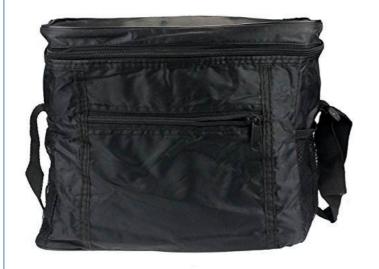

### Large Insulated Lunch Bag Tote Wine Bottles Carrier Cooler Box For Picnic Fishing

| Product     | Large Insulated Lunch Bag Tote Wine Bottles Carrier Cooler Box |
|-------------|----------------------------------------------------------------|
| Name        | For Picnic Fishing                                             |
| Item        | Lunch Bag Cooler Bag Insulate Pinic Bootle Cooler Bag          |
| Material    | Polyester and aluminum foil, or as your option                 |
| Size        | 10.5 x 9.5 x 6.5 inches, or custom                             |
| Artwork     | AI/PDF/CDR Artwork are mainly suggeeted                        |
| Printing    | Silk screen print/Transfer print/Offset                        |
|             | print/Embroidered/Sublimation print/Digital print              |
| Feature     | Heavy duty, foldable, large capacity, portable, collapsible    |
| MOQ         | 500 pcs,larger order is also welcomed                          |
| Application | Ice Wine Beer Water Cold Insulated Meal Prep Bag               |
| Production  | 25-30days after confirming the design                          |
| Packing     | 1pc bag in ipc poly bag,12pcs bags per carton,carton           |
|             | size:60*60*40cm                                                |
| Port        | Shenzhen                                                       |
| Dlivery     | By sea/By air/DHL/UPS/FEDex/TNT or as your option              |
| Payment     | TT/LC/Paypal/Western Union                                     |
| Term        |                                                                |
|             |                                                                |