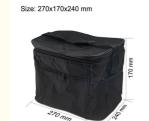

# Large Embroidered Insulated Lunch Box For Adults Picnic Fishing

### **Basic Information**

Place of Origin: China
Brand Name: YCW
Model Number: YCW-M007
Minimum Order Quantity: 500pcs
Price: \$3.5-\$5.6
Packaging Details: polybag
Delivery Time: 30 work days

• Payment Terms: T/T, Western Union, MoneyGram, L/C,

PayPal

• Supply Ability: 500000pcs per month



### **Product Specification**

Highlight: embroidered insulated lunch box for adults,
 10.5 x 9.5 x 6.5 inches insulated lunch box for

adults

, embroidered insulated lunch bags for adults



### More Images









### Large Insulated Lunch Bag Tote Wine Bottles Carrier Cooler Box For Picnic Fishing

| Product     | Large Insulated Lunch Bag Tote Wine Bottles Carrier Cooler Box |
|-------------|----------------------------------------------------------------|
| Name        | For Picnic Fishing                                             |
| Item        | Lunch Bag Cooler Bag Insulate Pinic Bootle Cooler Bag          |
| Material    | Polyester and aluminum foil, or as your option                 |
| Size        | 10.5 x 9.5 x 6.5 inches, or custom                             |
| Artwork     | AI/PDF/CDR Artwork are mainly suggeeted                        |
| Printing    | Silk screen print/Transfer print/Offset                        |
|             | print/Embroidered/Sublimation print/Digit