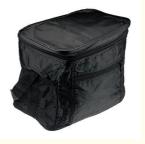

### Large Insulated Lunch Bag Tote Wine Bottles Carrier Cooler Box For Picnic Fishing

| Product     | Large Insulated Lunch Bag Tote Wine Bottles Carrier Cooler Box |
|-------------|----------------------------------------------------------------|
| Name        | For Picnic Fishing                                             |
| Item        | Lunch Bag Cooler Bag Insulate Pinic Bootle Cooler Bag          |
| Material    | Polyester and aluminum foil, or as your option                 |
| Size        | 10.5 x 9.5 x 6.5 inches, or custom                             |
| Artwork     | AI/PDF/CDR Artwork are mainly suggeeted                        |
| Printing    | Silk screen print/Transfer print/Offset                        |
|             | print/Embroidered/Sublimation print/Digital print              |
| Feature     | Heavy duty, foldable, large capacity, portable, collapsible    |
| MOQ         | 500 pcs,larger order is also welcomed                          |
| Application | Ice Wine Beer Water Cold Insulated Meal Prep Bag               |
| Production  | 25-30days after confirming the design                          |
| Packing     | 1pc bag in ipc poly bag,12pcs bags per carton,carton           |
|             | size:60*60*40cm                                                |
| Port        | Shenzhen                                                       |
| Dlivery     | By sea/By air/DHL/UPS/FEDex/TNT or as your option              |
| Payment     | TT/LC/Paypal/Western Union                                     |
| Term        |                                                                |
|             |                                                                |