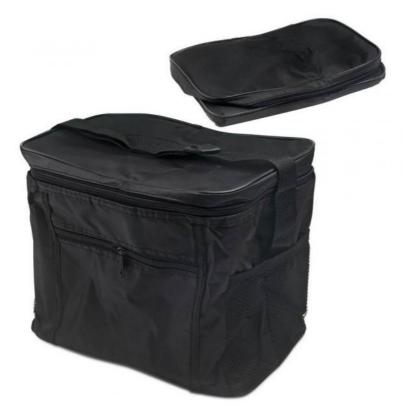

### Large Insulated Lunch Bag Tote Wine Bottles Carrier Cooler Box For Picnic Fishing

| Product     | Large Insulated Lunch Bag Tote Wine Bottles Carrier Cooler Box |
|-------------|----------------------------------------------------------------|
| Name        | For Picnic Fishing                                             |
| Item        | Lunch Bag Cooler Bag Insulate Pinic Bootle Cooler Bag          |
| Material    | Polyester and aluminum foil, or as your option                 |
| Size        | 10.5 x 9.5 x 6.5 inches, or custom                             |
| Artwork     | AI/PDF/CDR Artwork are mainly suggeeted                        |
| Printing    | Silk screen print/Transfer print/Offset                        |
|             | print/Embroidered/Sublimation print/Digital print              |
| Feature     | Heavy duty, foldable, large capacity, portable, collapsible    |
| MOQ         | 500 pcs,larger order is also welcomed                          |
| Application | Ice Wine Beer Water Cold Insulated Meal Prep Bag               |
| Production  | 25-30days after confirming the design                          |
| Packing     | 1pc bag in ipc poly bag,12pcs bags per carton,carton           |
|             | size:60*60*40cm                                                |
| Port        | Shenzhen                                                       |
| Dlivery     | By sea/By air/DHL/UPS/FEDex/TNT or as your option              |
| Payment     | TT/LC/Paypal/Western Union                                     |
| Term        |                                                                |
|             |                                                                |