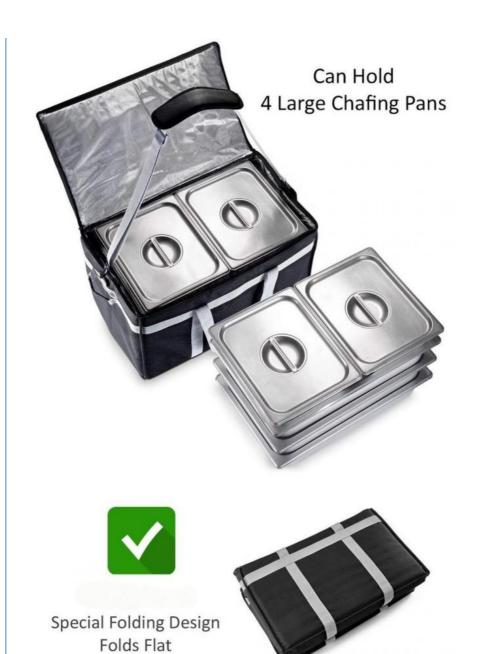

Size: 23 X 14 X 15 Inches, Or Custom
 Highlight: lunch foldable insulated cooler bag,

aluminum lining foldable insulated cooler bag, aluminum lining heated food delivery bag

# Foldable Lunch Insulated Cooler bag Heated Food Delivery Bag Thermal

| Product     | Foldable Lunch Insulated Cooler bag Heated Food Delivery Bag       |
|-------------|--------------------------------------------------------------------|
| Name        | Thermal                                                            |
| Item        | Waterproof Insulated Thermal Soft Cooler Bag                       |
| Material    | Polyester and aluminum foil, or as your option                     |
| Size        | 23 x 14 x 15 inches, or custom                                     |
| Artwork     | AI/PDF/CDR Artwork are mainly suggeeted                            |
| Printing    | Silk screen print/Transfer print/Offset                            |
|             | print/Embroidered/Sublimation print/Digital print                  |
| Feature     | Waterproof, heavy duty, adjustable, foldable, removable, insulated |
| MOQ         | 500 pcs,larger order is also welcomed                              |
| Application | Colder Chain Transport                                             |
| Production  | 25-30days after confirming the design                              |
| Packing     | 1pc bag in ipc poly bag,55pcs bags per carton,carton               |
|             | size:60*35*40cm                                                    |
| Port        | Shenzhen                                                           |
| Dlivery     | By sea/By air/DHL/UPS/FEDex/TNT or as your option                  |
| Payment     | TT/LC/Paypal/Western Union                                         |
| Term        |                                                                    |