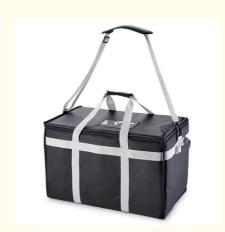

# Lunch Foldable Insulated Cooler Bag , Heated Food Delivery Bag Thermal Aluminum Lining

Size: 23 X 14 X 15 Inches, Or Custom
 Highlight: lunch foldable insulated cooler bag,

aluminum lining foldable insulated cooler bag, aluminum lining heated food delivery bag