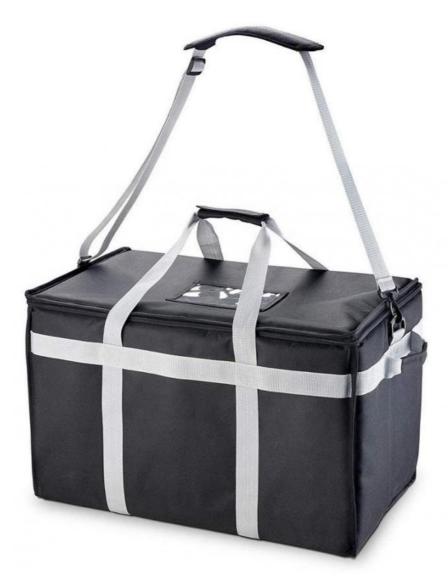

# Lunch Foldable Insulated Cooler Bag , Heated Food Delivery Bag Thermal Aluminum Lining

Size: 23 X 14 X 15 Inches, Or Custom
 Highlight: lunch foldable insulated cooler bag,

aluminum lining foldable insulated cooler bag, aluminum lining heated food delivery bag

# Foldable Lunch Insulated Cooler bag Heated Food Delivery Bag Thermal

| Product     | Foldable Lunch Insulated Cooler bag Heated Food Delivery Bag       |
|-------------|--------------------------------------------------------------------|
| Name        | Thermal                                                            |
| Item        | Waterproof Insulated Thermal Soft Cooler Bag                       |
| Material    | Polyester and aluminum foil, or as your option                     |
| Size        | 23 x 14 x 15 inches, or custom                                     |
| Artwork     | AI/PDF/CDR Artwork are mainly suggeeted                            |
| Printing    | Silk screen print/Transfer print/Offset                            |
|             | print/Embroidered/Sublimation print/Digital print                  |
| Feature     | Waterproof, heavy duty, adjustable, foldable, removable, insulated |
| MOQ         | 500 pcs,larger order is also welcomed                              |
| Application | Colder Chain Transport                                             |
| Production  | 25-30days after confirming the design                              |
| Packing     | 1pc bag in ipc poly bag,55pcs bags per carton,carton               |
|             | size:60*35*40cm                                                    |
| Port        | Shenzhen                                                           |
| Dlivery     | By sea/By air/DHL/UPS/FEDex/TNT or as your option                  |
| Payment     | TT/LC/Paypal/Western Union                                         |
| Term        |                                                                    |