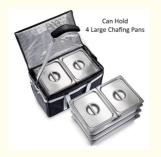

# Foldable Lunch Insulated Cooler bag Heated Food Delivery Bag Thermal

| Product     | Foldable Lunch Insulated Cooler bag Heated Food Delivery Bag       |
|-------------|--------------------------------------------------------------------|
| Name        | Thermal                                                            |
| Item        | Waterproof Insulated Thermal Soft Cooler Bag                       |
| Material    | Polyester and aluminum foil, or as your option                     |
| Size        | 23 x 14 x 15 inches, or custom                                     |
| Artwork     | AI/PDF/CDR Artwork are mainly suggeeted                            |
| Printing    | Silk screen print/Transfer print/Offset                            |
|             | print/Embroidered/Sublimation print/Digital print                  |
| Feature     | Waterproof, heavy duty, adjustable, foldable, removable, insulated |
| MOQ         | 500 pcs,larger order is also welcomed                              |
| Application | Colder Chain Transport                                             |
| Production  | 25-30days after confirming the design                              |
| Packing     | 1pc bag in ipc poly bag,55pcs bags per carton,carton               |
|             | size:60*35*40cm                                                    |
| Port        | Shenzhen                                                           |
| Dlivery     | By sea/By air/DHL/UPS/FEDex/TNT or as your option                  |
| Payment     | TT/LC/Paypal/Western Union                                         |
| Term        |                                                                    |