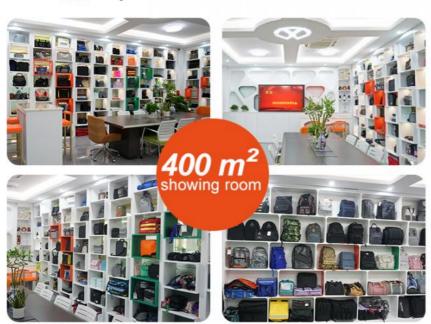

sign                              |
| Packing     | 1pc bag in ipc poly bag,55pcs bags per carton,carton               |
|             | size:60*35*40cm                                                    |
| Port        | Shenzhen                                                           |
| Dlivery     | By sea/By air/DHL/UPS/FEDex/TNT or as your option                  |
| Payment     | TT/LC/Paypal/Western Union                                         |
| Term        |                                                                    |

















### **Factory Info**

# WITH A STRONG PRODUCTION CAPACITY













- 13000 m<sup>2</sup> production area
- 12 production lines
- 500<sup>+</sup> experienced workers
- 7800 m<sup>2</sup> warehouse
- 30<sup>+</sup> professional sales



# **QUALIFICATION CERTIFICATION**













# **COOPERATIVE PARTNER**















































### **FAQ**

### Q:ARE YOU A FACTORY OR TRADING COMPANY?

A:We are direct OEM&ODM factory and exporter.

### Q:CAN I GET A SAMPLE?

A:Sample can be free if stockavailable, otherwise need to place sample order based on your requirement.

#### Q:WHAT MATERIALS CAN I CHOOSE FOR BAGS?

A:We can do large kind of various materials, and different materials have different features and cost.

Please directly contact us for details.

#### Q:COULD YOU PROVIDE THE DESIGN FOR ME?

A:Custom design are welcomed, we are willing to hear your requests on design.

### Q:HOW DO YOU TEST THE QUALITY?

A:We have full sets of inspection machines: color-test, viberation, ect.

We also control