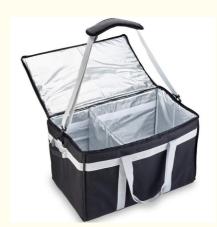

### **Product Specification**

Brand: YCW Or CustomizedColor: Black Or Customized

Handles: YesInsulation: YesLining: Aluminum

Material: Polyester Or Customized

Name: Insulated Cooler Bag

Size: MediumWaterproof: YesZipper: YesMOQ: 500pcs

# Foldable Lunch Insulated Cooler bag Heated Food Delivery Bag Thermal

| Product     | Foldable Lunch Insulated Cooler bag Heated Food Delivery Bag       |
|-------------|--------------------------------------------------------------------|
| Name        | Thermal                                                            |
| Item        | Waterproof Insulated Thermal Soft Cooler Bag                       |
| Material    | Polyester and aluminum foil, or as your option                     |
| Size        | 23 x 14 x 15 inches, or custom                                     |
| Artwork     | AI/PDF/CDR Artwork are mainly suggeeted                            |
| Printing    | Silk screen print/Transfer print/Offset                            |
|             | print/Embroidered/Sublimation print/Digital print                  |
| Feature     | Waterproof, heavy duty, adjustable, foldable, removable, insulated |
| MOQ         | 500 pcs,larger order is also welcomed                              |
| Application | Colder Chain Transport                                             |
| Production  | 25-30days after confirming the design                              |
| Packing     | 1pc bag in ipc poly bag,55pcs bags per carton,carton               |
|             | size:60*35*40cm                                                    |
| Port        | Shenzhen                                                           |
| Dlivery     | By sea/By air/DHL/UPS/FEDex/TNT or as your option                  |
| Payment     | TT/LC/Paypal/Western Union                                         |
| Term        |                                                                    |