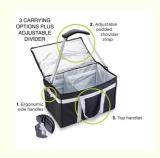

### **Product Specification**

Brand: YCW Or CustomizedColor: Black Or Customized

Handles: YesInsulation: YesLining: Aluminum

Material: Polyester Or Customized

Name: Insulated Cooler Bag

Size: MediumWaterproof: YesZipper: YesMOQ: 500pcs

# Foldable Lunch Insulated Cooler bag Heated Food Delivery Bag Thermal

| Product     | Foldable Lunch Insulated Cooler bag Heated Food Delivery Bag       |
|-------------|--------------------------------------------------------------------|
| Name        | Thermal                                                            |
| Item        | Waterproof Insulated Thermal Soft Cooler Bag                       |
| Material    | Polyester and aluminum foil, or as your option                     |
| Size        | 23 x 14 x 15 inches, or custom                                     |
| Artwork     | AI/PDF/CDR Artwork are mainly suggeeted                            |
| Printing    | Silk screen print/Transfer print/Offset                            |
|             | print/Embroidered/Sublimation print/Digital print                  |
| Feature     | Waterproof, heavy duty, adjustable, foldable, removable, insulated |
| MOQ         | 500 pcs,larger order is also welcomed                              |
| Application | Colder Chain Transport                                             |
| Production  | 25-30days after confirming the design                              |
| Packing     | 1pc bag in ipc poly bag,55pcs bags per carton,carton               |
|             | size:60*35*40cm                                                    |
| Port        | Shenzhen                                                           |
| Dlivery     | By sea/By air/DHL/UPS/FEDex/TNT or as your option                  |
| Payment     | TT/LC/Paypal/Western Union                                         |
| Term        |                                                                    |