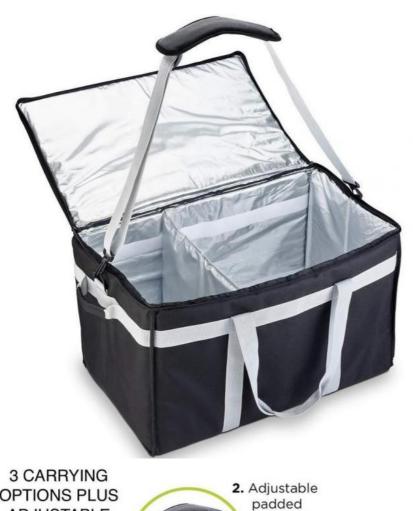

# Lunch Foldable Insulated Cooler Bag , Heated Food Delivery Bag Thermal Aluminum Lining

Size: 23 X 14 X 15 Inches, Or Custom
 Highlight: lunch foldable insulated cooler bag,

aluminum lining foldable insulated cooler bag, aluminum lining heated food delivery bag

# Foldable Lunch Insulated Cooler bag Heated Food Delivery Bag Thermal

| Product     | Foldable Lunch Insulated Cooler bag Heated Food Delivery Bag       |
|-------------|--------------------------------------------------------------------|
| Name        | Thermal                                                            |
| Item        | Waterproof Insulated Thermal Soft Cooler Bag                       |
| Material    | Polyester and aluminum foil, or as your option                     |
| Size        | 23 x 14 x 15 inches, or custom                                     |
| Artwork     | AI/PDF/CDR Artwork are mainly suggeeted                            |
| Printing    | Silk screen print/Transfer print/Offset                            |
|             | print/Embroidered/Sublimation print/Digital print                  |
| Feature     | Waterproof, heavy duty, adjustable, foldable, removable, insulated |
| MOQ         | 500 pcs,larger order is also welcomed                              |
| Application | Colder Chain Transport                                             |
| Production  | 25-30days after confirming the design                              |
| Packing     | 1pc bag in ipc poly bag,55pcs bags per carton,carton               |
|             | size:60*35*40cm                                                    |
| Port        | Shenzhen                                                           |
| Dlivery     | By sea/By air/DHL/UPS/FEDex/TNT or as your option                  |
| Payment     | TT/LC/Paypal/Western Union                                         |
| Term        |                                                                    |