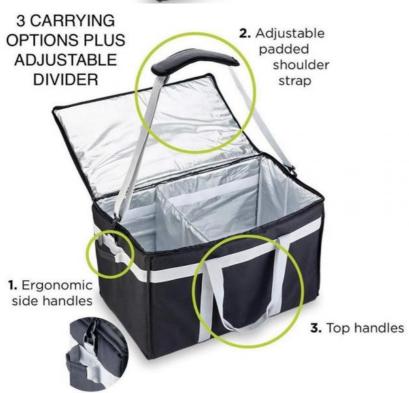

### **Product Specification**

Brand: YCW Or CustomizedColor: Black Or Customized

Handles: YesInsulation: YesLining: Aluminum

Material: Polyester Or Customized

Name: Insulated Cooler Bag

Size: MediumWaterproof: YesZipper: YesMOQ: 500pcs

Size: 23 X 14 X 15 Inches, Or Custom
 Highlight: lunch foldable insulated cooler bag,

aluminum lining foldable insulated cooler bag, aluminum lining heated food delivery bag

# Foldable Lunch Insulated Cooler bag Heated Food Delivery Bag Thermal

| Product     | Foldable Lunch Insulated Cooler bag Heated Food Delivery Bag       |
|-------------|--------------------------------------------------------------------|
| Name        | Thermal                                                            |
| Item        | Waterproof Insulated Thermal Soft Cooler Bag                       |
| Material    | Polyester and aluminum foil, or as your option                     |
| Size        | 23 x 14 x 15 inches, or custom                                     |
| Artwork     | AI/PDF/CDR Artwork are mainly suggeeted                            |
| Printing    | Silk screen print/Transfer print/Offset                            |
|             | print/Embroidered/Sublimation print/Digital print                  |
| Feature     | Waterproof, heavy duty, adjustable, foldable, removable, insulated |
| MOQ         | 500 pcs,larger order is also welcomed                              |
| Application | Colder Chain Transport                                             |
| Production  | 25-30days after confirming the design                              |
| Packing     | 1pc bag in ipc poly bag,55pcs bags per carton,carton               |
|             | size:60*35*40cm                                                    |
| Port        | Shenzhen                                                           |
| Dlivery     | By sea/By air/DHL/UPS/FEDex/TNT or as your option                  |
| Payment     | TT/LC/Paypal/Western Union                                         |
| Term        |                                                                    |