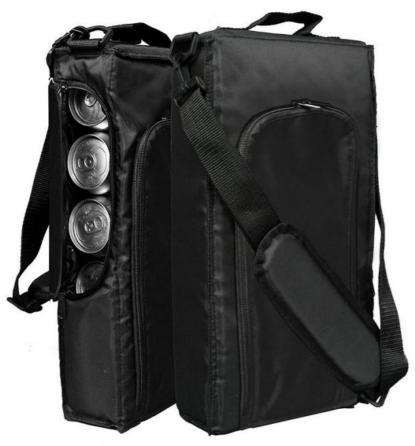

## Waterproof Insulated Wine Cooler Bag Custom Logo Portable Soft 6 Cans Golf 6.3x3x16inches

## Product Specification

• Highlight:

6.3x3x16inches insulated wine cooler bag, waterproof insulated wine cooler bag, 6.3 x 3 x 16 inches wine travel carrier & cooler bag

# Custom Logo Portable Insulated Wine Cooler Bag Waterproof Soft 6 Cans Golf Cooler Bag

| Custom Logo Portable Insulated Wine Cooler Bag Waterproof Soft |
|----------------------------------------------------------------|
| 6 Cans Golf Cooler Bag                                         |
| Personalized Packing Bag Gold Cans Cooler Bag                  |
| Polyester and aluminum foil, or as your option                 |
| 6.3 x 3 x 16 inches, or custom                                 |
| AI/PDF/CDR Artwork are mainly suggeeted                        |
| Silk screen print/Transfer print/Offset                        |
| print/Embroidered/Sublimation print/Digital print              |
| Heavy duty, adjustable, folding, stylish, folding              |
| 500 pcs,larger order is also welcomed                          |
| Ice Wine Beer Water Cold Cooler Bag                            |
| 25-30days after confirming the design                          |
| 1pc bag in ipc poly bag,55pcs bags per carton,carton           |
| size:60*35*40cm                                                |
| Shenzhen                                                       |
| By sea/By air/DHL/UPS/FEDex/TNT or as your option              |
| TT/LC/Paypal/Western Union                                     |
| r r/Eo/r aypa//western onion                                   |
|                                                                |