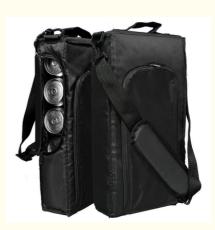

## Waterproof Insulated Wine Cooler Bag Custom Logo Portable Soft 6 Cans Golf 6.3x3x16inches

## Product Specification

• Highlight:

6.3x3x16inches insulated wine cooler bag, waterproof insulated wine cooler bag, 6.3 x 3 x 16 inches wine travel carrier & cooler bag

# Custom Logo Portable Insulated Wine Cooler Bag Waterproof Soft 6 Cans Golf Cooler Bag

| Custom Logo Portable Insulated Wine Cooler Bag Waterproof Soft |
|----------------------------------------------------------------|
| 6 Cans Golf Cooler Bag                                         |
| Personalized Packing Bag Gold Cans Cooler Bag                  |
| Polyester and aluminum foil, or as your option                 |
| 6.3 x 3 x 16 inches, or custom                                 |
| AI/PDF/CDR Artwork are mainly suggeeted                        |
| Silk screen print/Transfer print/Offset                        |
| print/Embroidered/Sublimation print/Digital print              |
| Heavy duty, adjustable, folding, stylish, folding              |
| 500 pcs,larger order is also welcomed                          |
| Ice Wine Beer Water Cold Cooler Bag                            |
| 25-30days after confirming the design                          |
| 1pc bag in ipc poly bag,55pcs bags per carton,carton           |
| size:60*35*40cm                                                |
| Shenzhen                                                       |
| By sea/By air/DHL/UPS/FEDex/TNT or as your option              |
| TT/LC/Paypal/Western Union                                     |
| r r/Eo/r aypa//western onion                                   |
|                                                                |