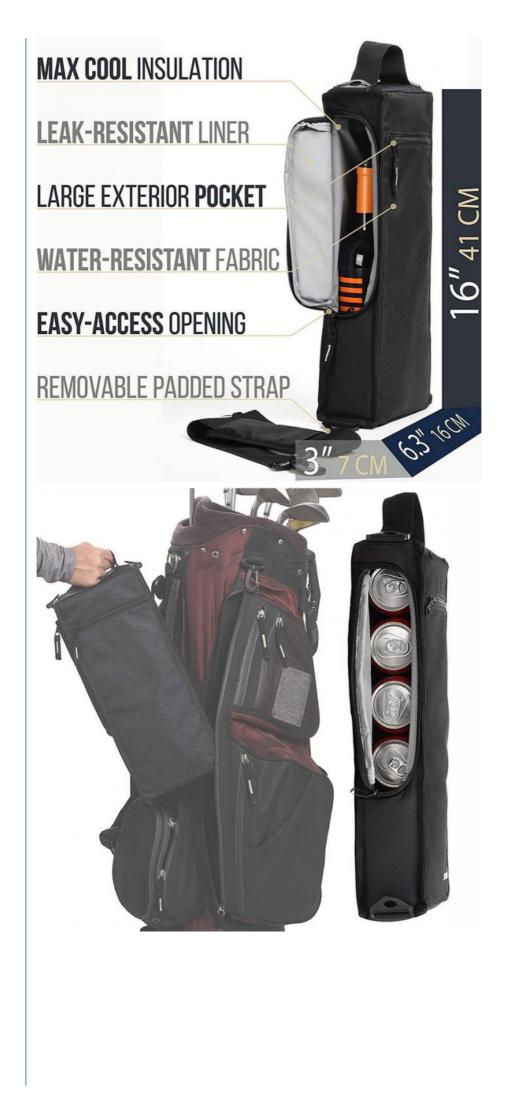

## Product Specification

• Highlight:

6.3x3x16inches insulated wine cooler bag, waterproof insulated wine cooler bag, 6.3 x 3 x 16 inches wine travel carrier & cooler bag

## MAX COOL INSULATION LEAK-RESISTANT LINER LARGE EXTERIOR POCKET WATER-RESISTANT FABRIC EASY-ACCESS OPENING REMOVABLE PADDED STRAP

**Our Product Introduction** 

# Custom Logo Portable Insulated Wine Cooler Bag Waterproof Soft 6 Cans Golf Cooler Bag

| Custom Logo Portable Insulated Wine Cooler Bag Waterproof Soft |
|----------------------------------------------------------------|
| 6 Cans Golf Cooler Bag                                         |
| Personalized Packing Bag Gold Cans Cooler Bag                  |
| Polyester and aluminum foil, or as your option                 |
| 6.3 x 3 x 16 inches, or custom                                 |
| AI/PDF/CDR Artwork are mainly suggeeted                        |
| Silk screen print/Transfer print/Offset                        |
| print/Embroidered/Sublimation print/Digital print              |
| Heavy duty, adjustable, folding, stylish, folding              |
| 500 pcs,larger order is also welcomed                          |
| Ice Wine Beer Water Cold Cooler Bag                            |
| 25-30days after confirming the design                          |
| 1pc bag in ipc poly bag,55pcs bags per carton,carton           |
| size:60*35*40cm                                                |
| Shenzhen                                                       |
| By sea/By air/DHL/UPS/FEDex/TNT or as your option              |
| TT/LC/Paypal/Western Union                                     |
| r r/Eo/r aypa//western onion                                   |
|                                                                |