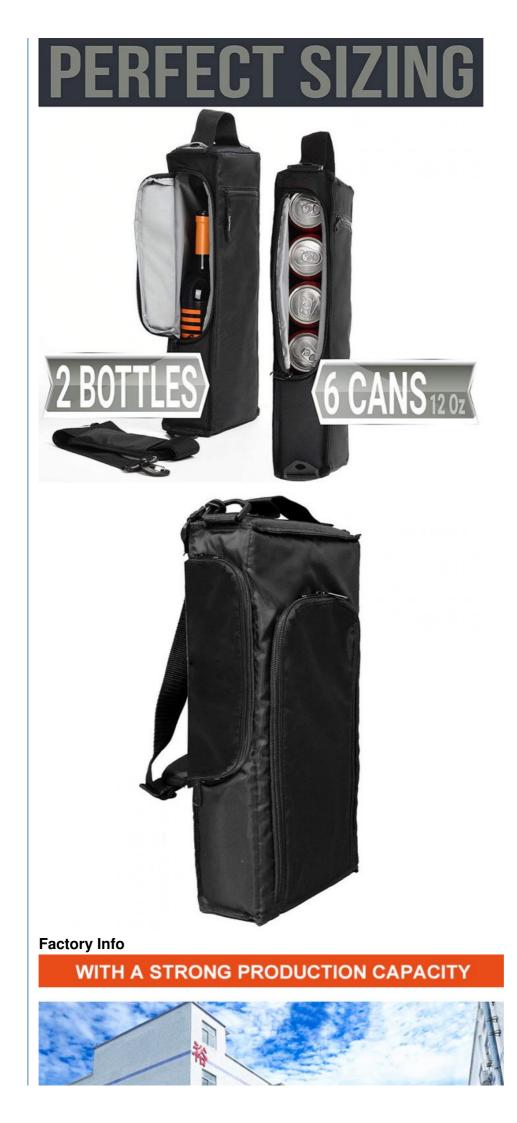

## Product Specification

• Highlight:

6.3x3x16inches insulated wine cooler bag, waterproof insulated wine cooler bag, 6.3 x 3 x 16 inches wine travel carrier & cooler bag

## MAX COOL INSULATION LEAK-RESISTANT LINER LARGE EXTERIOR POCKET WATER-RESISTANT FABRIC EASY-ACCESS OPENING REMOVABLE PADDED STRAP

**Our Product Introduction** 

# Custom Logo Portable Insulated Wine Cooler Bag Waterproof Soft 6 Cans Golf Cooler Bag

| Custom Logo Portable Insulated Wine Cooler Bag Waterproof Soft |
|----------------------------------------------------------------|
| 6 Cans Golf Cooler Bag                                         |
| Personalized Packing Bag Gold Cans Cooler Bag                  |
| Polyester and aluminum foil, or as your option                 |
| 6.3 x 3 x 16 inches, or custom                                 |
| AI/PDF/CDR Artwork are mainly suggeeted                        |
| Silk screen print/Transfer print/Offset                        |
| print/Embroidered/Sublimation print/Digital print              |
| Heavy duty, adjustable, folding, stylish, folding              |
| 500 pcs,larger order is also welcomed                          |
| Ice Wine Beer Water Cold Cooler Bag                            |
| 25-30days after confirming the design                          |
| 1pc bag in ipc poly bag,55pcs bags per carton,carton           |
| size:60*35*40cm                                                |
| Shenzhen                                                       |
| By sea/By air/DHL/UPS/FEDex/TNT or as your option              |
| TT/LC/Paypal/Western Union                                     |
| r r/Eo/r aypa//western onion                                   |
|                                                                |