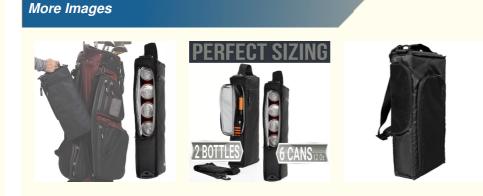

## Waterproof Insulated Wine Cooler Bag Custom Logo Portable Soft 6 Cans Golf 6.3x3x16inches

## Product Specification

• Highlight:

6.3x3x16inches insulated wine cooler bag, waterproof insulated wine cooler bag, 6.3 x 3 x 16 inches wine travel carrier & cooler bag

# Custom Logo Portable Insulated Wine Cooler Bag Waterproof Soft 6 Cans Golf Cooler Bag

| Custom Logo Portable Insulated Wine Cooler Bag Waterproof Soft |
|----------------------------------------------------------------|
| 6 Cans Golf Cooler Bag                                         |
| Personalized Packing Bag Gold Cans Cooler Bag                  |
| Polyester and aluminum foil, or as your option                 |
| 6.3 x 3 x 16 inches, or custom                                 |
| AI/PDF/CDR Artwork are mainly suggeeted                        |
| Silk screen print/Transfer print/Offset                        |
| print/Embroidered/Sublimation print/Digital print              |
| Heavy duty, adjustable, folding, stylish, folding              |
| 500 pcs,larger order is also welcomed                          |
| Ice Wine Beer Water Cold Cooler Bag                            |
| 25-30days after confirming the design                          |
| 1pc bag in ipc poly bag,55pcs bags per carton,carton           |
| size:60*35*40cm                                                |
| Shenzhen                                                       |
| By sea/By air/DHL/UPS/FEDex/TNT or as your option              |
| TT/LC/Paypal/Western Union                                     |
| r r/Eo/r aypa//western onion                                   |
|                                                                |