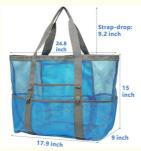

### **Product Specification**

Name: Oversized Embroidery Extra Large
 Waterproof Booch Bog With Zipper

Waterproof Beach Bag With Zipper

Keyword: Extra Large Beach Bag With Zipper

• Feature: Oversized

• Size: 16.5 X 15 X 8.5 Inches

## **Product Description**

| Material              | mesh fabric                                                      |
|-----------------------|------------------------------------------------------------------|
| size                  | 16.5 x 15 x 8.5 inche                                            |
| Color                 | customized color accept                                          |
| logo                  | Silkcreen or Embroidery or rubber or heat transfer               |
| packaging deatils     | ploy bag or custom packaging                                     |
| payment terms         | T/T, Western Union, PayPal ,trade assurance.                     |
| lead time             | About 7 days for sample, 25-45 days delivery for mass production |
| Quality Certification | ISO9001-2008, BSCI,                                              |
| Order deatils         | Provide OEM custom service                                       |
|                       | 2. your own logo and design can be made                          |
|                       | 3. Any color and sizes can be custom depend on your request      |