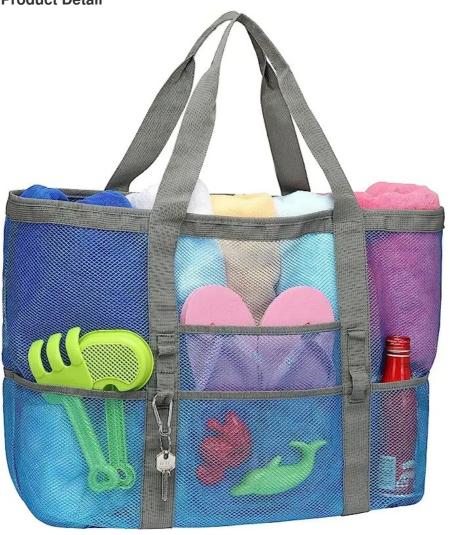

### **Product Description**

custom cheap large capacity oversized beach bag portable beach toy mesh tote bag with 9 pockets

## **Product Description**

| Material              | mesh fabric                                                      |
|-----------------------|------------------------------------------------------------------|
| size                  | 16.5 x 15 x 8.5 inche                                            |
| Color                 | customized color accept                                          |
| logo                  | Silkcreen or Embroidery or rubber or heat transfer               |
| packaging deatils     | ploy bag or custom packaging                                     |
| payment terms         | T/T, Western Union, PayPal ,trade assurance.                     |
| lead time             | About 7 days for sample, 25-45 days delivery for mass production |
| Quality Certification | ISO9001-2008, BSCI,                                              |
| Order deatils         | Provide OEM custom service                                       |
|                       | 2. your own logo and design can be made                          |
|                       | 3. Any color and sizes can be custom depend on your request      |