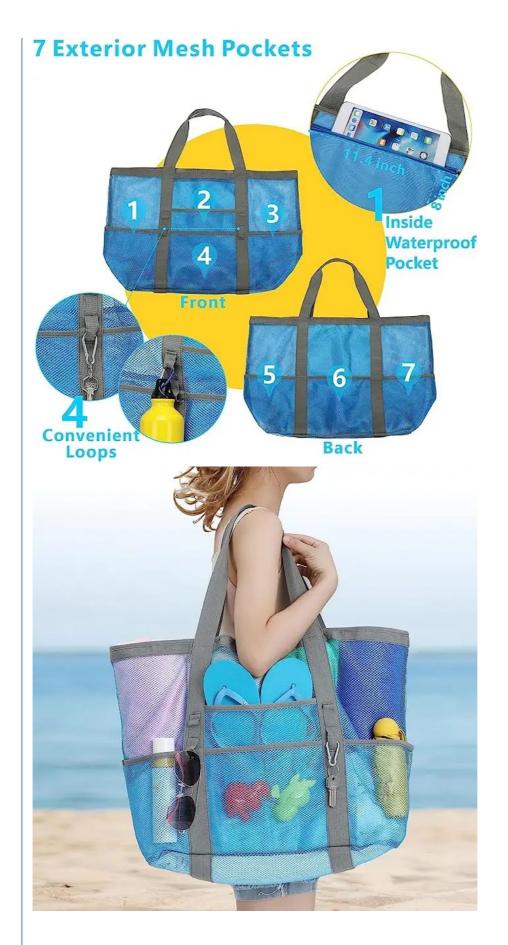

### **Product Description**

custom cheap large capacity oversized beach bag portable beach toy mesh tote bag with 9 pockets

## **Product Description**

| Material              | mesh fabric                                                      |
|-----------------------|------------------------------------------------------------------|
| size                  | 16.5 x 15 x 8.5 inche                                            |
| Color                 | customized color accept                                          |
| logo                  | Silkcreen or Embroidery or rubber or heat transfer               |
| packaging deatils     | ploy bag or custom packaging                                     |
| payment terms         | T/T, Western Union, PayPal ,trade assurance.                     |
| lead time             | About 7 days for sample, 25-45 days delivery for mass production |
| Quality Certification | ISO9001-2008, BSCI,                                              |
| Order deatils         | Provide OEM custom service                                       |
|                       | 2. your own logo and design can be made                          |
|                       | 3. Any color and sizes can be custom depend on your request      |