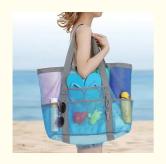

### **Product Description**

custom cheap large capacity oversized beach bag portable beach toy mesh tote bag with 9 pockets

## **Product Description**

| Material              | mesh fabric                                                      |
|-----------------------|------------------------------------------------------------------|
| size                  | 16.5 x 15 x 8.5 inche                                            |
| Color                 | customized color accept                                          |
| logo                  | Silkcreen or Embroidery or rubber or heat transfer               |
| packaging deatils     | ploy bag or custom packaging                                     |
| payment terms         | T/T, Western Union, PayPal ,trade assurance.                     |
| lead time             | About 7 days for sample, 25-45 days delivery for mass production |
| Quality Certification | ISO9001-2008, BSCI,                                              |
| Order deatils         | Provide OEM custom service                                       |
|                       | 2. your own logo and design can be made                          |
|                       | 3. Any color and sizes can be custom depend on your request      |