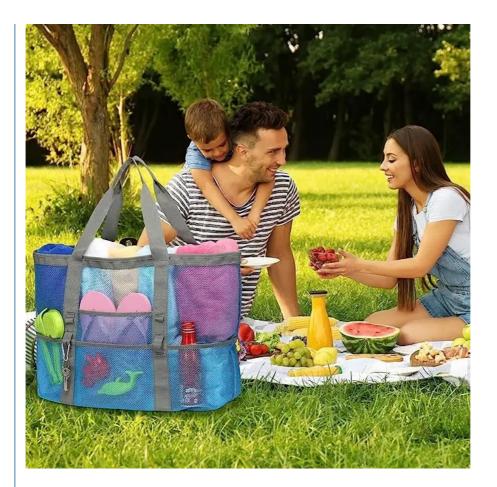

### **Product Description**

custom cheap large capacity oversized beach bag portable beach toy mesh tote bag with 9 pockets

## **Product Description**

| Material              | mesh fabric                                                      |
|-----------------------|------------------------------------------------------------------|
| size                  | 16.5 x 15 x 8.5 inche                                            |
| Color                 | customized color accept                                          |
| logo                  | Silkcreen or Embroidery or rubber or heat transfer               |
| packaging deatils     | ploy bag or custom packaging                                     |
| payment terms         | T/T, Western Union, PayPal ,trade assurance.                     |
| lead time             | About 7 days for sample, 25-45 days delivery for mass production |
| Quality Certification | ISO9001-2008, BSCI,                                              |
| Order deatils         | Provide OEM custom service                                       |
|                       | 2. your own logo and design can be made                          |
|                       | 3. Any color and sizes can be custom depend on your request      |