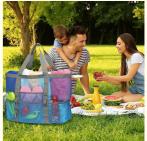

### **Product Description**

custom cheap large capacity oversized beach bag portable beach toy mesh tote bag with 9 pockets

## **Product Description**

| Material              | mesh fabric                                                      |
|-----------------------|------------------------------------------------------------------|
| size                  | 16.5 x 15 x 8.5 inche                                            |
| Color                 | customized color accept                                          |
| logo                  | Silkcreen or Embroidery or rubber or heat transfer               |
| packaging deatils     | ploy bag or custom packaging                                     |
| payment terms         | T/T, Western Union, PayPal ,trade assurance.                     |
| lead time             | About 7 days for sample, 25-45 days delivery for mass production |
| Quality Certification | ISO9001-2008, BSCI,                                              |
| Order deatils         | Provide OEM custom service                                       |
|                       | 2. your own logo and design can be made                          |
|                       | 3. Any color and sizes can be custom depend on your request      |