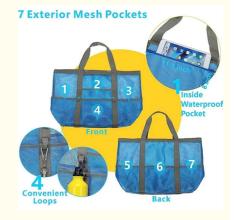

### **Product Description**

custom cheap large capacity oversized beach bag portable beach toy mesh tote bag with 9 pockets

## **Product Description**

| Material              | mesh fabric                                                      |
|-----------------------|------------------------------------------------------------------|
| size                  | 16.5 x 15 x 8.5 inche                                            |
| Color                 | customized color accept                                          |
| logo                  | Silkcreen or Embroidery or rubber or heat transfer               |
| packaging deatils     | ploy bag or custom packaging                                     |
| payment terms         | T/T, Western Union, PayPal ,trade assurance.                     |
| lead time             | About 7 days for sample, 25-45 days delivery for mass production |
| Quality Certification | ISO9001-2008, BSCI,                                              |
| Order deatils         | Provide OEM custom service                                       |
|                       | 2. your own logo and design can be made                          |
|                       | 3. Any color and sizes can be custom depend on your request      |