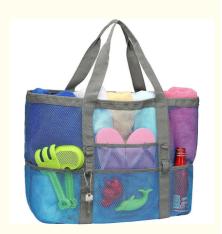

### **Product Description**

custom cheap large capacity oversized beach bag portable beach toy mesh tote bag with 9 pockets

## **Product Description**

| Material              | mesh fabric                                                      |
|-----------------------|------------------------------------------------------------------|
| size                  | 16.5 x 15 x 8.5 inche                                            |
| Color                 | customized color accept                                          |
| logo                  | Silkcreen or Embroidery or rubber or heat transfer               |
| packaging deatils     | ploy bag or custom packaging                                     |
| payment terms         | T/T, Western Union, PayPal ,trade assurance.                     |
| lead time             | About 7 days for sample, 25-45 days delivery for mass production |
| Quality Certification | ISO9001-2008, BSCI,                                              |
| Order deatils         | Provide OEM custom service                                       |
|                       | 2. your own logo and design can be made                          |
|                       | 3. Any color and sizes can be custom depend on your request      |