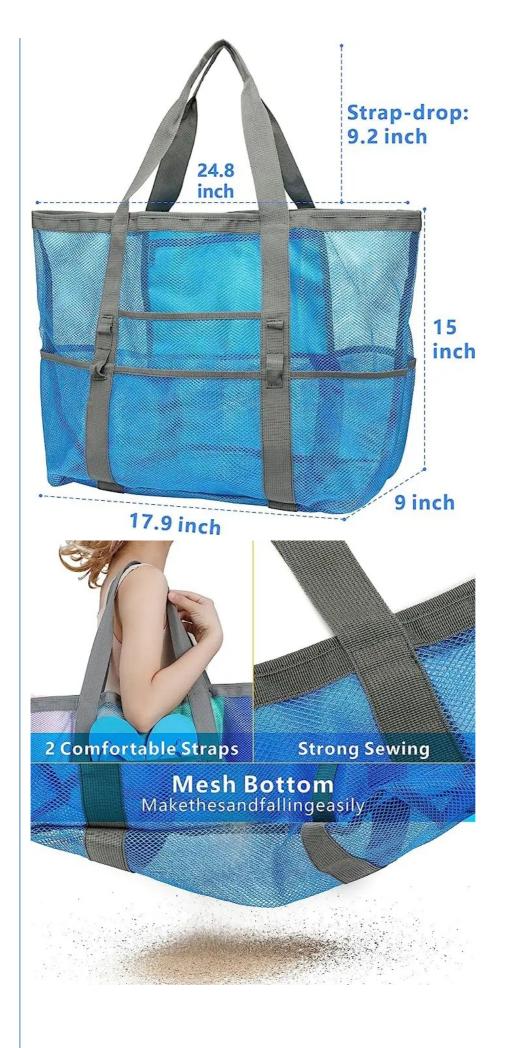

### **Product Specification**

Name: Oversized Embroidery Extra Large
 Waterproof Booch Bog With Zipper

Waterproof Beach Bag With Zipper

Keyword: Extra Large Beach Bag With Zipper

• Feature: Oversized

• Size: 16.5 X 15 X 8.5 Inches

### **Product Description**

custom cheap large capacity oversized beach bag portable beach toy mesh tote bag with 9 pockets

## **Product Description**

| Material              | mesh fabric                                                      |
|-----------------------|------------------------------------------------------------------|
| size                  | 16.5 x 15 x 8.5 inche                                            |
| Color                 | customized color accept                                          |
| logo                  | Silkcreen or Embroidery or rubber or heat transfer               |
| packaging deatils     | ploy bag or custom packaging                                     |
| payment terms         | T/T, Western Union, PayPal ,trade assurance.                     |
| lead time             | About 7 days for sample, 25-45 days delivery for mass production |
| Quality Certification | ISO9001-2008, BSCI,                                              |
| Order deatils         | Provide OEM custom service                                       |
|                       | 2. your own logo and design can be made                          |
|                       | 3. Any color and sizes can be custom depend on your request      |