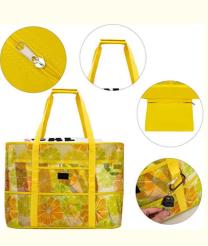

# More Images

**Our Product Introduction** 

# Custom Pattern Printing Extra Large Beach Bags with 9 Pockets

| Item name:       | Custom Pattern Printing Extra Large Beach Bags with 9 Pockets                        |
|------------------|--------------------------------------------------------------------------------------|
| Material:        | Customized                                                                           |
| Size:            | 21.6*15.7* 8.7 inches or customized                                                  |
| Color:           | customized                                                                           |
| Logo:            | printing logo,woven label,rubber logo,embossed logo                                  |
| MOQ:             | 500pcs                                                                               |
| Sample time:     | 7-10 days                                                                            |
| Packing:         | 1pc in a poly bag                                                                    |
| Production time: | 25-30 days according to the order quantity                                           |
| Delivery term:   | EXW or FOB Shenzhen,DDU,DDP                                                          |
| Payment term:    | 30% TT deposit to confirm the order,70% balance with shipping cost before shippment. |