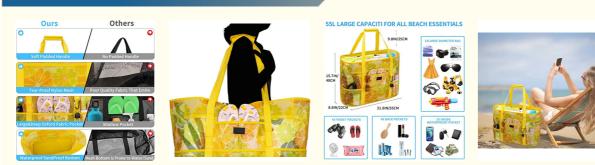

# More Images

**Our Product Introduction** 

# Custom Pattern Printing Extra Large Beach Bags with 9 Pockets

| Item name:       | Custom Pattern Printing Extra Large Beach Bags with 9 Pockets                        |
|------------------|--------------------------------------------------------------------------------------|
| Material:        | Customized                                                                           |
| Size:            | 21.6*15.7* 8.7 inches or customized                                                  |
| Color:           | customized                                                                           |
| Logo:            | printing logo,woven label,rubber logo,embossed logo                                  |
| MOQ:             | 500pcs                                                                               |
| Sample time:     | 7-10 days                                                                            |
| Packing:         | 1pc in a poly bag                                                                    |
| Production time: | 25-30 days according to the order quantity                                           |
| Delivery term:   | EXW or FOB Shenzhen,DDU,DDP                                                          |
| Payment term:    | 30% TT deposit to confirm the order,70% balance with shipping cost before shippment. |

# **Product Specification**

| Color:      | Yellow Or Customized                                                           |
|-------------|--------------------------------------------------------------------------------|
| • Handle:   | YES                                                                            |
| Material:   | PVC Or Customized                                                              |
| • Name:     | Duffel Travel Bag                                                              |
| • Size:     | 55*22*40cm                                                                     |
| Warranty:   | 1 Year                                                                         |
| Waterproof: | Yes                                                                            |
| • Wheels:   | No                                                                             |
| • MOQ:      | 500pcs                                                                         |
| Highlight:  | waterproof zipper extra large beach bags,<br>9 pockets extra large beach bags, |