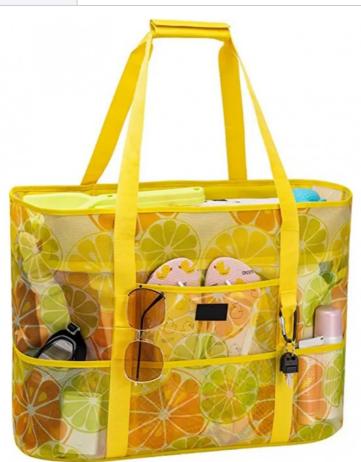

# **Custom Pattern Printing Extra Large Beach Bags Waterproof With 9 Pockets**

9 pockets extra large beach tote