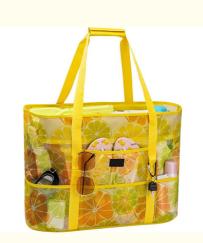

# **Custom Pattern Printing Extra Large Beach Bags Waterproof With 9 Pockets**

9 pockets extra large beach tote

# **Product Specification**

| Color:      | Yellow Or Customized                                                           |
|-------------|--------------------------------------------------------------------------------|
| • Handle:   | YES                                                                            |
| Material:   | PVC Or Customized                                                              |
| • Name:     | Duffel Travel Bag                                                              |
| • Size:     | 55*22*40cm                                                                     |
| Warranty:   | 1 Year                                                                         |
| Waterproof: | Yes                                                                            |
| • Wheels:   | No                                                                             |
| • MOQ:      | 500pcs                                                                         |
| Highlight:  | waterproof zipper extra large beach bags,<br>9 pockets extra large beach bags, |