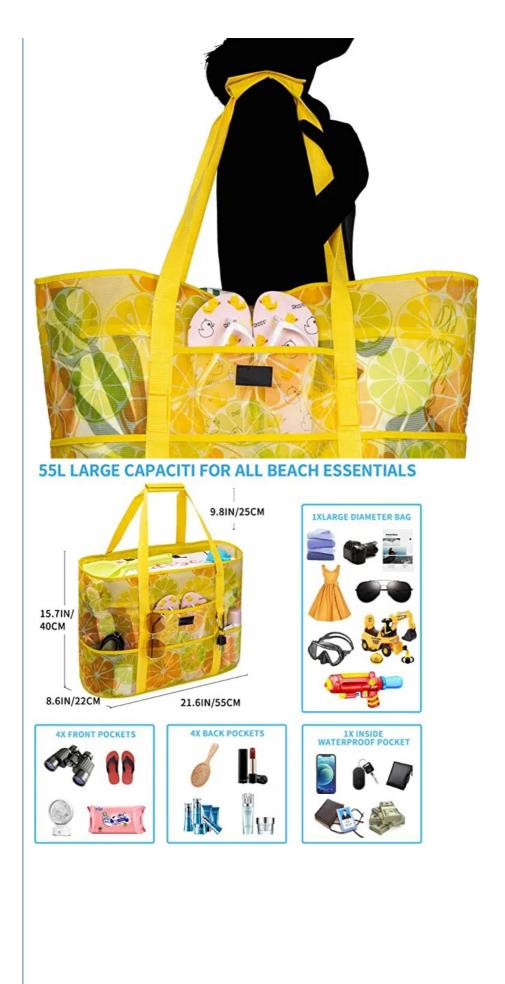

# **Product Specification**

| Color:      | Yellow Or Customized                                                           |
|-------------|--------------------------------------------------------------------------------|
| • Handle:   | YES                                                                            |
| Material:   | PVC Or Customized                                                              |
| • Name:     | Duffel Travel Bag                                                              |
| • Size:     | 55*22*40cm                                                                     |
| Warranty:   | 1 Year                                                                         |
| Waterproof: | Yes                                                                            |
| • Wheels:   | No                                                                             |
| • MOQ:      | 500pcs                                                                         |
| Highlight:  | waterproof zipper extra large beach bags,<br>9 pockets extra large beach bags, |

# Custom Pattern Printing Extra Large Beach Bags with 9 Pockets

| Item name:       | Custom Pattern Printing Extra Large Beach Bags with 9 Pockets                        |
|------------------|--------------------------------------------------------------------------------------|
| Material:        | Customized                                                                           |
| Size:            | 21.6*15.7* 8.7 inches or customized                                                  |
| Color:           | customized                                                                           |
| Logo:            | printing logo,woven label,rubber logo,embossed logo                                  |
| MOQ:             | 500pcs                                                                               |
| Sample time:     | 7-10 days                                                                            |
| Packing:         | 1pc in a poly bag                                                                    |
| Production time: | 25-30 days according to the order quantity                                           |
| Delivery term:   | EXW or FOB Shenzhen,DDU,DDP                                                          |
| Payment term:    | 30% TT deposit to confirm the order,70% balance with shipping cost before shippment. |