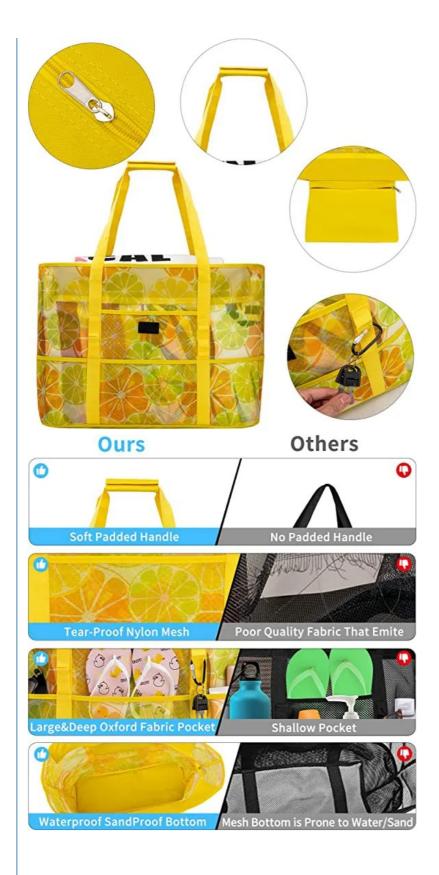

|
| Logo:            | printing logo,woven label,rubber logo,embossed logo                                  |
| MOQ:             | 500pcs                                                                               |
| Sample time:     | 7-10 days                                                                            |
| Packing:         | 1pc in a poly bag                                                                    |
| Production time: | 25-30 days according to the order quantity                                           |
| Delivery term:   | EXW or FOB Shenzhen,DDU,DDP                                                          |
| Payment term:    | 30% TT deposit to confirm the order,70% balance with shipping cost before shippment. |









Company Info

# WITH A STRONG PRODUCTION CAPACITY











13000 m<sup>2</sup> production area
12 production lines
500<sup>+</sup> experienced workers
7800 m<sup>2</sup> warehouse
30<sup>+</sup> professional sales



# QUALIFICATION CERTIFICATION



# FAQ

1) What kind of product your company produce?

A: Cosmetic bags, carry bags, fashion handbags, school bags, travel bags, wine bags, cooler bags and so on.

## 2) Can I make a sample?

A: Yes, definitely you can.

#### 3) Can the sample charge be refunded from the payment for goods?

A: Yes, when you place bulk order, the sample cost can be refunded.

#### 4) What is your sample time?

A: Normally, 5-7 working days.

## 5) Can I custom my own LOGO in this bag?

A: Yes. We can do custom logos on the products by: embossing, foil-sta