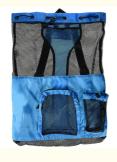

# Waterproof Drawstring Swim Bag , Mesh Equipment Bag 12" X 7" X 1"

### **Basic Information**

• Place of Origin: China

Brand Name: YCW or customized

Certification: Disney

Model Number: YCW-M1030016

Minimum Order Quantity: 500pcs
Price: \$2.5-\$4.60
Packaging Details: polybag
Delivery Time: 30 work days

• Payment Terms: L/C, T/T, Western Union, MoneyGram,

PavPal

• Supply Ability: 500000pcs per month



### **Product Specification**

Color: Blue Or Customized

Handle: Yes Laptop Compartment: Yes

Material: Mesh Or Customized

• Size: 12" X 7" X 1"/30.5x18x2.5cm, Or Custom

Warranty: 1 YearWaterproof: YesWheels: NoMOQ: 500pcs

Highlight: waterproof mesh equipment drawstring swim

bag

, 12" x 7" x 1" drawstring swim bag, 12" x 7" x 1" mesh equipment bag



### More Images





### **Product Description**

Sport Mesh Equipment Bag Drawstring Swim Bag Backpack Gym Workout Gear Polyester Fashion Unisex String Heavy Duty Letter OEM/ODM







# Company Info

WITH A STRONG PRODUCTION CAPACITY













- 13000 m<sup>2</sup> production area
- 12 production lines
- 500<sup>†</sup> experienced workers
- 7800 m² warehouse
- 30<sup>+</sup> professional sales







# **QUALIFICATION CERTIFICATION**













# **COOPERATIVE PARTNER**













































**FAQ** 

### Q:ARE YOU A FACTORY OR TRADING COMPANY?

A:We are direct OEM&ODM factory and exporter.

### Q:CAN I GET A SAMPLE?

A:Sample can be free if stockavailable, otherwise need to place sample order based on your requirement.

### Q:WHAT MATERIALS CAN I CHOOSE FOR BAGS?

A:We can d