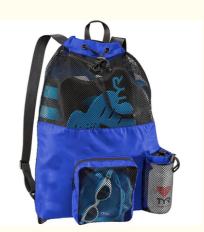

# Waterproof Drawstring Swim Bag , Mesh Equipment Bag 12" X 7" X 1"

### **Product Specification**

Color: Blue Or Customized

Handle: Yes Laptop Compartment: Yes

Material: Mesh Or Customized

• Size: 12" X 7" X 1"/30.5x18x2.5cm, Or Custom

Warranty: 1 YearWaterproof: YesWheels: NoMOQ: 500pcs

Highlight: waterproof mesh equipment drawstring swim

bag

, 12" x 7" x 1" drawstring swim bag, 12" x 7" x 1" mesh equipment bag

### **Product Description**

Sport Mesh Equipment Bag Drawstring Swim Bag Backpack Gym Workout Gear Polyester Fashion Unisex String Heavy Duty Letter OEM/ODM