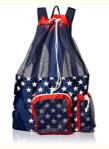

# Waterproof Drawstring Swim Bag , Mesh Equipment Bag 12" X 7" X 1"

### **Basic Information**

• Place of Origin: China

Brand Name: YCW or customized

Certification: Disney

Model Number: YCW-M1030016

Minimum Order Quantity: 500pcs
Price: \$2.5-\$4.60
Packaging Details: polybag
Delivery Time: 30 work days

• Payment Terms: L/C, T/T, Western Union, MoneyGram,

PavPal

• Supply Ability: 500000pcs per month



### **Product Specification**

Color: Blue Or Customized

Handle: Yes Laptop Compartment: Yes

Material: Mesh Or Customized

• Size: 12" X 7" X 1"/30.5x18x2.5cm, Or Custom

Warranty: 1 YearWaterproof: YesWheels: NoMOQ: 500pcs

Highlight: waterproof mesh equipment drawstring swim

bag

, 12" x 7" x 1" drawstring swim bag, 12" x 7" x 1" mesh equipment bag



### More Images





### **Product Description**

Sport Mesh Equipment Bag Drawstring Swim Bag Backpack Gym Workout Gear Polyester Fashion Unisex String Heavy Duty Letter OEM/ODM







# Company Info

WITH A STRONG PRODUCTION CAPACITY













- 13000 m<sup>2</sup> production area
- 12 production lines
- 500<sup>†</sup> experienced workers
- 7800 m² warehouse
- 30<sup>+</sup> professional sales







# **QUALIFICATION CERTIFICATION**













# **COOPERATIVE PARTNER**













































**FAQ** 

### Q:ARE YOU A FACTORY OR TRADING COMPANY?

A:We are direct OEM&ODM factory and exporter.

### Q:CAN I GET A SAMPLE?

A:Sample can be free if stockavailable, otherwise need to place sample order based on your requirement.

### Q:WHAT MATERIALS CAN I CHOOSE FOR BAGS?

A:We can do