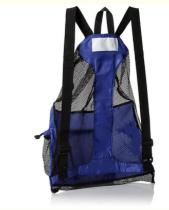

# Waterproof Drawstring Swim Bag , Mesh Equipment Bag 12" X 7" X 1"

### **Basic Information**

• Place of Origin: China

Brand Name: YCW or customized

Certification: Disney

Model Number: YCW-M1030016

Minimum Order Quantity: 500pcs
Price: \$2.5-\$4.60
Packaging Details: polybag
Delivery Time: 30 work days

• Payment Terms: L/C, T/T, Western Union, MoneyGram,

PavPal

• Supply Ability: 500000pcs per month



### **Product Specification**

Color: Blue Or Customized

Handle: Yes Laptop Compartment: Yes

Material: Mesh Or Customized

• Size: 12" X 7" X 1"/30.5x18x2.5cm, Or Custom

Warranty: 1 YearWaterproof: YesWheels: NoMOQ: 500pcs

Highlight: waterproof mesh equipment drawstring swim

bag

, 12" x 7" x 1" drawstring swim bag, 12" x 7" x 1" mesh equipment bag



### More Images





### **Product Description**

Sport Mesh Equipment Bag Drawstring Swim Bag Backpack Gym Workout Gear Polyester Fashion Unisex String Heavy Duty Letter OEM/ODM







# Company Info

WITH A STRONG PRODUCTION CAPACITY













- 13000 m<sup>2</sup> production area
- 12 production lines
- 500<sup>†</sup> experienced workers
- 7800 m² warehouse
- 30<sup>+</sup> professional sales







# **QUALIFICATION CERTIFICATION**













# **COOPERATIVE PARTNER**













































**FAQ** 

### Q:ARE YOU A FACTORY OR TRADING COMPANY?

A:We are direct OEM&ODM factory and exporter.

### Q:CAN I GET A SAMPLE?

A:Sample can be free if stockavailable, otherwise need to place sample order based on your requirement.

### Q:WHAT MATERIALS CAN I CHOOSE FO