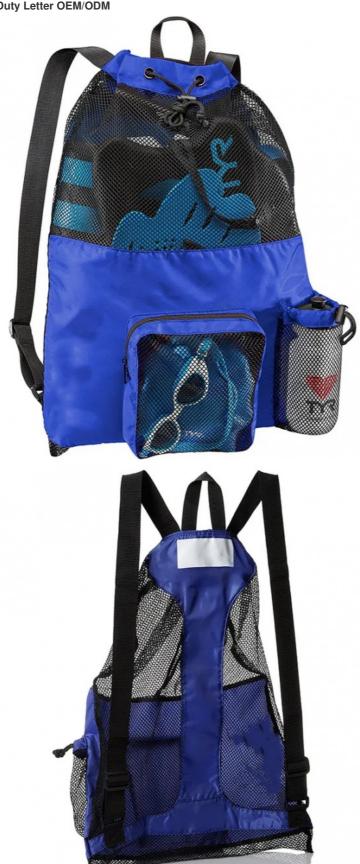

### **Product Description**

Sport Mesh Equipment Bag Drawstring Swim Bag Backpack Gym Workout Gear Polyester Fashion Unisex String Heavy Duty Letter OEM/ODM

### **Product Specification**

Color: Blue Or Customized

Handle: Yes Laptop Compartment: Yes

Material: Mesh Or Customized

• Size: 12" X 7" X 1"/30.5x18x2.5cm, Or Custom

Warranty: 1 YearWaterproof: YesWheels: NoMOQ: 500pcs