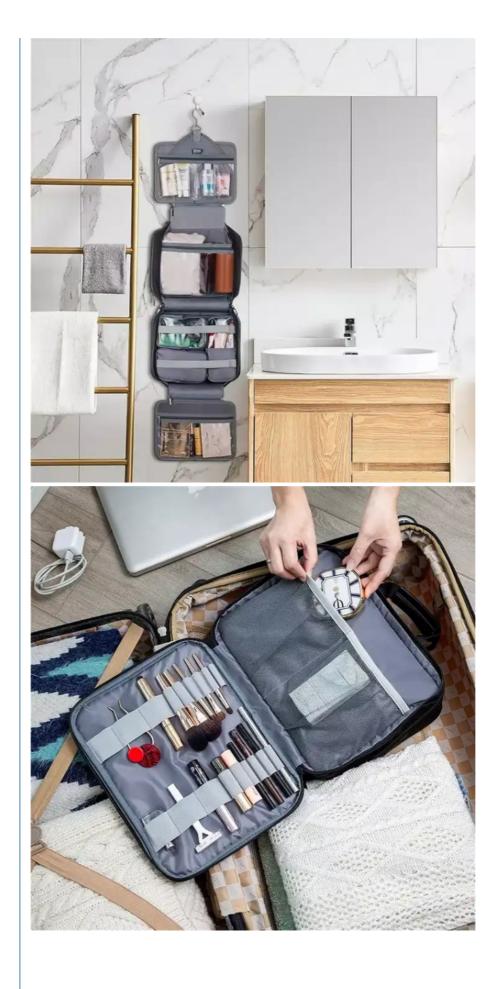

### large makeup bag dopp kit organizer pouch waterproof travel women hanging toiletry bag

| Product                  | Portable Large Makeup Bag Dopp Kit Organizer Pouch Waterproof        |
|--------------------------|----------------------------------------------------------------------|
| Name                     | Travel Women Hanging Toiletry Bag                                    |
| ltem                     | Bathroom Shower Shaving Bag Hanging Makeup Organizer Bag             |
| Material                 | Polyester, or as your option                                         |
| Size (inches) Customized |                                                                      |
| Artwork                  | AI/PDF/CDR Artwork are mainly suggeeted                              |
| Printing                 | Silk screen print/Transfer print/Offset                              |
|                          | print/Embroidered/Sublimation print/Digital print                    |
| Feature                  | Large capacity, heavy duty, adjustable, folding, stylish, waterproof |
| MOQ                      | 500 pcs,larger order is also welcomed                                |
| Application              | Beauty Makeup Tools Package Organizer                                |
| Production               | 25-30days after confirming the design                                |
| Packing                  | 1pc bag in ipc poly bag,55pcs bags per carton,carton                 |
|                          | size:60*35*40cm                                                      |
| Port                     | Shenzhen                                                             |
| Dlivery                  | By sea/By air/DHL/UPS/FEDex/TNT or as your option                    |
| Payment                  | TT/LC/Paypal/Western Union                                           |
| Term                     |                                                                      |

**Our Product Introduction** 