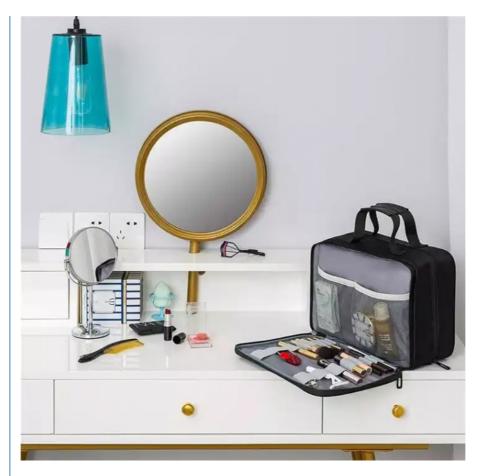

### large makeup bag dopp kit organizer pouch waterproof travel women hanging toiletry bag

| Product                  | Portable Large Makeup Bag Dopp Kit Organizer Pouch Waterproof        |
|--------------------------|----------------------------------------------------------------------|
| Name                     | Travel Women Hanging Toiletry Bag                                    |
| ltem                     | Bathroom Shower Shaving Bag Hanging Makeup Organizer Bag             |
| Material                 | Polyester, or as your option                                         |
| Size (inches) Customized |                                                                      |
| Artwork                  | AI/PDF/CDR Artwork are mainly suggeeted                              |
| Printing                 | Silk screen print/Transfer print/Offset                              |
|                          | print/Embroidered/Sublimation print/Digital print                    |
| Feature                  | Large capacity, heavy duty, adjustable, folding, stylish, waterproof |
| MOQ                      | 500 pcs,larger order is also welcomed                                |
| Application              | Beauty Makeup Tools Package Organizer                                |
| Production               | 25-30days after confirming the design                                |
| Packing                  | 1pc bag in ipc poly bag,55pcs bags per carton,carton                 |
|                          | size:60*35*40cm                                                      |
| Port                     | Shenzhen                                                             |
| Dlivery                  | By sea/By air/DHL/UPS/FEDex/TNT or as your option                    |
| Payment                  | TT/LC/Paypal/Western Union                                           |
| Term                     |                                                                      |

**Our Product Introduction** 