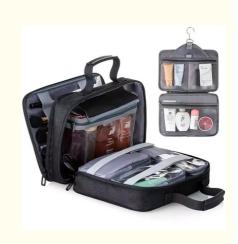

# Portable Hanging Dopp Kit Luxury Cosmetic Bag Silk Screen Print

### large makeup bag dopp kit organizer pouch waterproof travel women hanging toiletry bag

| Product                  | Portable Large Makeup Bag Dopp Kit Organizer Pouch Waterproof        |
|--------------------------|----------------------------------------------------------------------|
| Name                     | Travel Women Hanging Toiletry Bag                                    |
| ltem                     | Bathroom Shower Shaving Bag Hanging Makeup Organizer Bag             |
| Material                 | Polyester, or as your option                                         |
| Size (inches) Customized |                                                                      |
| Artwork                  | AI/PDF/CDR Artwork are mainly suggeeted                              |
| Printing                 | Silk screen print/Transfer print/Offset                              |
|                          | print/Embroidered/Sublimation print/Digital print                    |
| Feature                  | Large capacity, heavy duty, adjustable, folding, stylish, waterproof |
| MOQ                      | 500 pcs,larger order is also welcomed                                |
| Application              | Beauty Makeup Tools Package Organizer                                |
| Production               | 25-30days after confirming the design                                |
| Packing                  | 1pc bag in ipc poly bag,55pcs bags per carton,carton                 |
|                          | size:60*35*40cm                                                      |
| Port                     | Shenzhen                                                             |
| Dlivery                  | By sea/By air/DHL/UPS/FEDex/TNT or as your option                    |
| Payment                  | TT/LC/Paypal/Western Union                                           |
| Term                     |                                                                      |