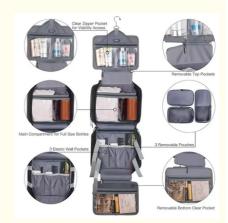

### large makeup bag dopp kit organizer pouch waterproof travel women hanging toiletry bag

| Product                  | Portable Large Makeup Bag Dopp Kit Organizer Pouch Waterproof        |
|--------------------------|----------------------------------------------------------------------|
| Name                     | Travel Women Hanging Toiletry Bag                                    |
| ltem                     | Bathroom Shower Shaving Bag Hanging Makeup Organizer Bag             |
| Material                 | Polyester, or as your option                                         |
| Size (inches) Customized |                                                                      |
| Artwork                  | AI/PDF/CDR Artwork are mainly suggeeted                              |
| Printing                 | Silk screen print/Transfer print/Offset                              |
|                          | print/Embroidered/Sublimation print/Digital print                    |
| Feature                  | Large capacity, heavy duty, adjustable, folding, stylish, waterproof |
| MOQ                      | 500 pcs,larger order is also welcomed                                |
| Application              | Beauty Makeup Tools Package Organizer                                |
| Production               | 25-30days after confirming the design                                |
| Packing                  | 1pc bag in ipc poly bag,55pcs bags per carton,carton                 |
|                          | size:60*35*40cm                                                      |
| Port                     | Shenzhen                                                             |
| Dlivery                  | By sea/By air/DHL/UPS/FEDex/TNT or as your option                    |
| Payment                  | TT/LC/Paypal/Western Union                                           |
| Term                     |                                                                      |

**Our Product Introduction** 