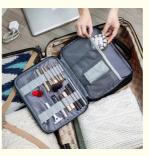

### large makeup bag dopp kit organizer pouch waterproof travel women hanging toiletry bag

| Product                  | Portable Large Makeup Bag Dopp Kit Organizer Pouch Waterproof        |
|--------------------------|----------------------------------------------------------------------|
| Name                     | Travel Women Hanging Toiletry Bag                                    |
| ltem                     | Bathroom Shower Shaving Bag Hanging Makeup Organizer Bag             |
| Material                 | Polyester, or as your option                                         |
| Size (inches) Customized |                                                                      |
| Artwork                  | AI/PDF/CDR Artwork are mainly suggeeted                              |
| Printing                 | Silk screen print/Transfer print/Offset                              |
|                          | print/Embroidered/Sublimation print/Digital print                    |
| Feature                  | Large capacity, heavy duty, adjustable, folding, stylish, waterproof |
| MOQ                      | 500 pcs,larger order is also welcomed                                |
| Application              | Beauty Makeup Tools Package Organizer                                |
| Production               | 25-30days after confirming the design                                |
| Packing                  | 1pc bag in ipc poly bag,55pcs bags per carton,carton                 |
|                          | size:60*35*40cm                                                      |
| Port                     | Shenzhen                                                             |
| Dlivery                  | By sea/By air/DHL/UPS/FEDex/TNT or as your option                    |
| Payment                  | TT/LC/Paypal/Western Union                                           |
| Term                     |                                                                      |

**Our Product Introduction** 