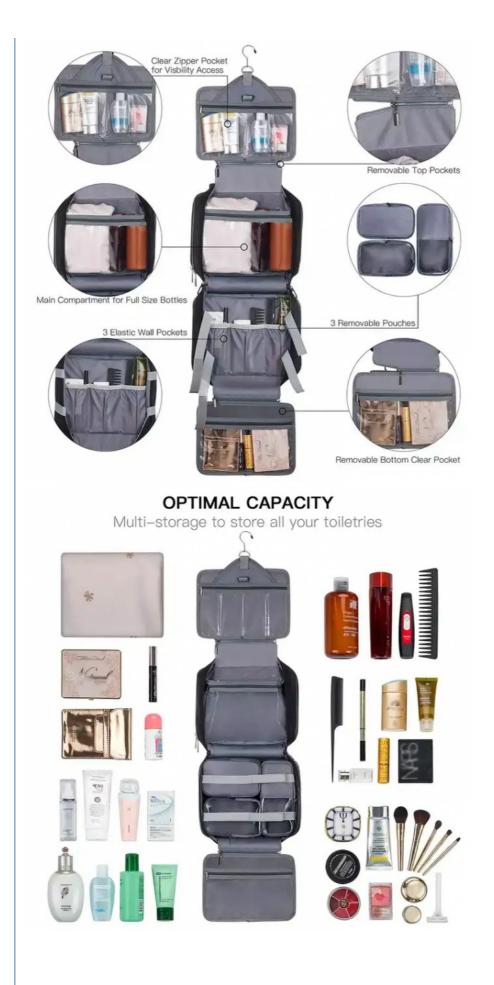

### large makeup bag dopp kit organizer pouch waterproof travel women hanging toiletry bag

| Product                  | Portable Large Makeup Bag Dopp Kit Organizer Pouch Waterproof        |
|--------------------------|----------------------------------------------------------------------|
| Name                     | Travel Women Hanging Toiletry Bag                                    |
| ltem                     | Bathroom Shower Shaving Bag Hanging Makeup Organizer Bag             |
| Material                 | Polyester, or as your option                                         |
| Size (inches) Customized |                                                                      |
| Artwork                  | AI/PDF/CDR Artwork are mainly suggeeted                              |
| Printing                 | Silk screen print/Transfer print/Offset                              |
|                          | print/Embroidered/Sublimation print/Digital print                    |
| Feature                  | Large capacity, heavy duty, adjustable, folding, stylish, waterproof |
| MOQ                      | 500 pcs,larger order is also welcomed                                |
| Application              | Beauty Makeup Tools Package Organizer                                |
| Production               | 25-30days after confirming the design                                |
| Packing                  | 1pc bag in ipc poly bag,55pcs bags per carton,carton                 |
|                          | size:60*35*40cm                                                      |
| Port                     | Shenzhen                                                             |
| Dlivery                  | By sea/By air/DHL/UPS/FEDex/TNT or as your option                    |
| Payment                  | TT/LC/Paypal/Western Union                                           |
| Term                     |                                                                      |

**Our Product Introduction** 