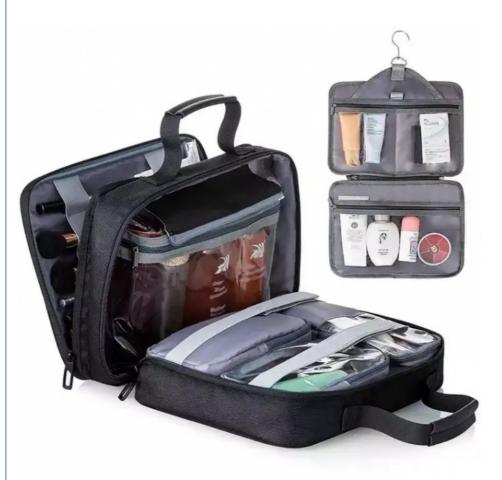

### large makeup bag dopp kit organizer pouch waterproof travel women hanging toiletry bag

| Product                  | Portable Large Makeup Bag Dopp Kit Organizer Pouch Waterproof        |
|--------------------------|----------------------------------------------------------------------|
| Name                     | Travel Women Hanging Toiletry Bag                                    |
| ltem                     | Bathroom Shower Shaving Bag Hanging Makeup Organizer Bag             |
| Material                 | Polyester, or as your option                                         |
| Size (inches) Customized |                                                                      |
| Artwork                  | AI/PDF/CDR Artwork are mainly suggeeted                              |
| Printing                 | Silk screen print/Transfer print/Offset                              |
|                          | print/Embroidered/Sublimation print/Digital print                    |
| Feature                  | Large capacity, heavy duty, adjustable, folding, stylish, waterproof |
| MOQ                      | 500 pcs,larger order is also welcomed                                |
| Application              | Beauty Makeup Tools Package Organizer                                |
| Production               | 25-30days after confirming the design                                |
| Packing                  | 1pc bag in ipc poly bag,55pcs bags per carton,carton                 |
|                          | size:60*35*40cm                                                      |
| Port                     | Shenzhen                                                             |
| Dlivery                  | By sea/By air/DHL/UPS/FEDex/TNT or as your option                    |
| Payment                  | TT/LC/Paypal/Western Union                                           |
| Term                     |                                                                      |

**Our Product Introduction** 