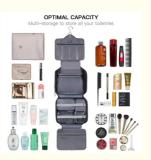

### large makeup bag dopp kit organizer pouch waterproof travel women hanging toiletry bag

| Product                  | Portable Large Makeup Bag Dopp Kit Organizer Pouch Waterproof        |
|--------------------------|----------------------------------------------------------------------|
| Name                     | Travel Women Hanging Toiletry Bag                                    |
| ltem                     | Bathroom Shower Shaving Bag Hanging Makeup Organizer Bag             |
| Material                 | Polyester, or as your option                                         |
| Size (inches) Customized |                                                                      |
| Artwork                  | AI/PDF/CDR Artwork are mainly suggeeted                              |
| Printing                 | Silk screen print/Transfer print/Offset                              |
|                          | print/Embroidered/Sublimation print/Digital print                    |
| Feature                  | Large capacity, heavy duty, adjustable, folding, stylish, waterproof |
| MOQ                      | 500 pcs,larger order is also welcomed                                |
| Application              | Beauty Makeup Tools Package Organizer                                |
| Production               | 25-30days after confirming the design                                |
| Packing                  | 1pc bag in ipc poly bag,55pcs bags per carton,carton                 |
|                          | size:60*35*40cm                                                      |
| Port                     | Shenzhen                                                             |
| Dlivery                  | By sea/By air/DHL/UPS/FEDex/TNT or as your option                    |
| Payment                  | TT/LC/Paypal/Western Union                                           |
| Term                     |                                                                      |

**Our Product Introduction** 