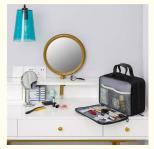

### large makeup bag dopp kit organizer pouch waterproof travel women hanging toiletry bag

| Product                  | Portable Large Makeup Bag Dopp Kit Organizer Pouch Waterproof        |
|--------------------------|----------------------------------------------------------------------|
| Name                     | Travel Women Hanging Toiletry Bag                                    |
| ltem                     | Bathroom Shower Shaving Bag Hanging Makeup Organizer Bag             |
| Material                 | Polyester, or as your option                                         |
| Size (inches) Customized |                                                                      |
| Artwork                  | AI/PDF/CDR Artwork are mainly suggeeted                              |
| Printing                 | Silk screen print/Transfer print/Offset                              |
|                          | print/Embroidered/Sublimation print/Digital print                    |
| Feature                  | Large capacity, heavy duty, adjustable, folding, stylish, waterproof |
| MOQ                      | 500 pcs,larger order is also welcomed                                |
| Application              | Beauty Makeup Tools Package Organizer                                |
| Production               | 25-30days after confirming the design                                |
| Packing                  | 1pc bag in ipc poly bag,55pcs bags per carton,carton                 |
|                          | size:60*35*40cm                                                      |
| Port                     | Shenzhen                                                             |
| Dlivery                  | By sea/By air/DHL/UPS/FEDex/TNT or as your option                    |
| Payment                  | TT/LC/Paypal/Western Union                                           |
| Term                     |                                                                      |

**Our Product Introduction** 