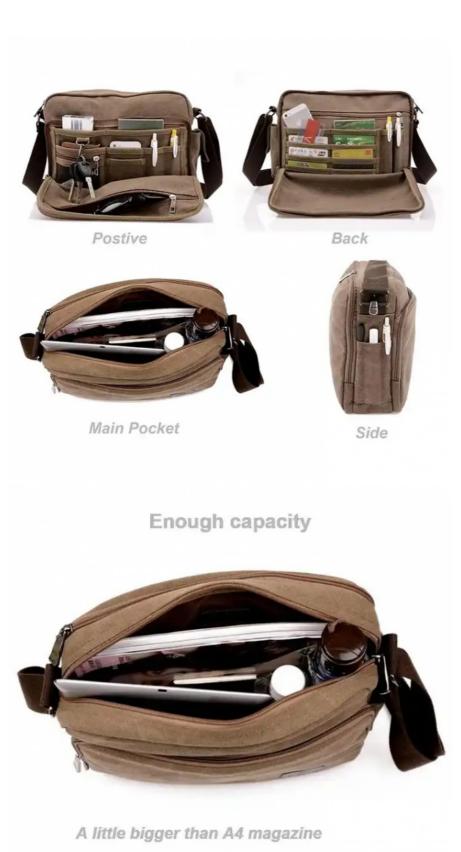

13.8 x 4 x 10.8inches cross body messenger bag women's

# More Images

A little bigger than A4 m id can be put int

for more products please visit us on travelling-bags.com

Our Product Introduction