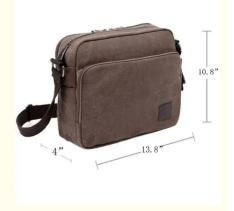

# Portable Canvas Offset Print Crossbody Messenger Bag Women'S 13.8 X 4 X 10.8 Inches

### **Product Specification**

| <ul> <li>Closure Type:</li> </ul> | Zipper                                                                                     |
|-----------------------------------|--------------------------------------------------------------------------------------------|
| Color:                            | Brown Or Customized                                                                        |
| • Handle:                         | Yes                                                                                        |
| <ul> <li>Material:</li> </ul>     | Polyester Or Customized                                                                    |
| • Name:                           | Duffel Travel Bag                                                                          |
| • Size:                           | 13.8 X 4 X 10.8 Inches, Or Custom                                                          |
| • Strap:                          | Adjustable                                                                                 |
| • MOQ:                            | 500pcs                                                                                     |
| <ul> <li>Highlight:</li> </ul>    | offset print crossbody messenger bag,<br>13.8 x 4 x 10.8 inches crossbody messenger<br>bag |

13.8 x 4 x 10.8inches cross body messenger bag women's