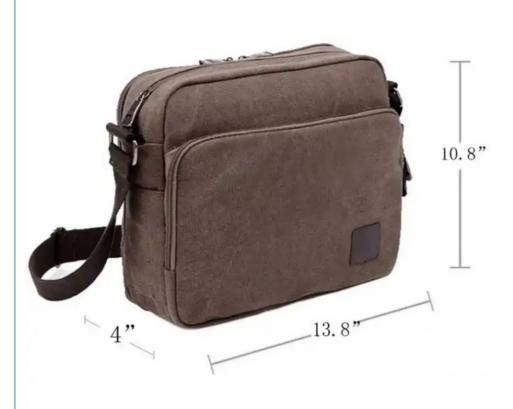

### **Product Specification**

| <ul> <li>Closure Type:</li> </ul> | Zipper                                                                                     |
|-----------------------------------|--------------------------------------------------------------------------------------------|
| Color:                            | Brown Or Customized                                                                        |
| • Handle:                         | Yes                                                                                        |
| <ul> <li>Material:</li> </ul>     | Polyester Or Customized                                                                    |
| • Name:                           | Duffel Travel Bag                                                                          |
| • Size:                           | 13.8 X 4 X 10.8 Inches, Or Custom                                                          |
| • Strap:                          | Adjustable                                                                                 |
| • MOQ:                            | 500pcs                                                                                     |
| <ul> <li>Highlight:</li> </ul>    | offset print crossbody messenger bag,<br>13.8 x 4 x 10.8 inches crossbody messenger<br>bag |

13.8 x 4 x 10.8inches cross body messenger bag women's

# Portable Canvas Womens Messenger Cross Body Bag Tote Waterproof Tactical Mens Shoulder Bag

| Product     | Portable Canvas Womens Messenger Cross Body Bag Tote    |  |
|-------------|---------------------------------------------------------|--|
| Name        | Waterproof Tactical Mens Shoulder Bag                   |  |
| Item        | Small Cross Body Shoulder Bag Camo Outdoor Tactical Bag |  |
| Material    | Canvas, or as your option                               |  |
| Size        | 13.8 x 4 x 10.8 inches, or custom                       |  |
| Artwork     | AI/PDF/CDR Artwork are mainly suggeeted                 |  |
| Printing    | Silk screen print/Transfer print/Offset                 |  |
|             | print/Embroidered/Sublimation print/Digital print       |  |
| Feature     | Heavy duty, durable, vintage, adjustable, easy carrying |  |
| MOQ         | 500 pcs,larger order is also welcomed                   |  |
| Application | Hiking Walking Biking Travel Cycling                    |  |
| Production  | 25-30days after confirming the design                   |  |
| Packing     | 1pc bag in ipc poly bag,12pcs bags per carton,carton    |  |
|             | size:60*60*40cm                                         |  |
| Port        | Shenzhen                                                |  |
| Dlivery     | By sea/By air/DHL/UPS/FEDex/TNT or as your option       |  |
| Payment     | TT/LC/Paypal/Western Union                              |  |
| Term        |                                                         |  |