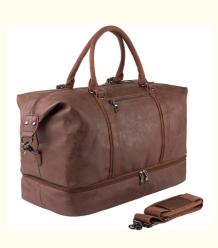

#### OVERSIZED CUSTOM TRAVEL BAG:

Made of high quality waterproof super fiber PU leather.21.2"/10.8"/11.7"(L\*W\*H). Weight: 1.5KG/ 3.3 pounds. Large oversized capacity: 52L. Larger than normal gym duffel bag, suitable for 3-4 days weekender or business trip. unisex classic style perfect for men and women

#### STYLISH VINTAGE BAG:

It can be used as a travelling bag, gym duffel bag, sports duffel bag, overnight bag, military duffel bag, carry-on luggage bag for men and women