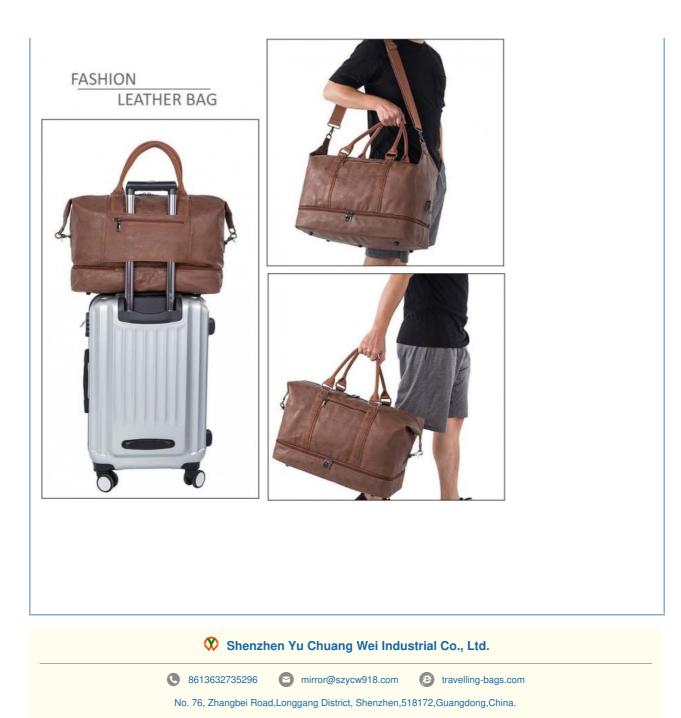

#### **BETTER PRACTICALITY:**

The leather travel duffel bag has a zippered pocket on the front, which can conveniently store mobile phones, passports, wallets and other items. There is a luggage bar slot on the back to easily fix the travel bag on the luggage rod, which is more relaxed. Mobile, and the adjustable shoulder strap has a comfortable cushion that can be carried on the body

#### STYLISH VINTAGE BAG:

It can be used as a travelling bag, gym duffel bag, sports duffel bag, overnight bag, military duffel bag, carry-on luggage bag for men and women