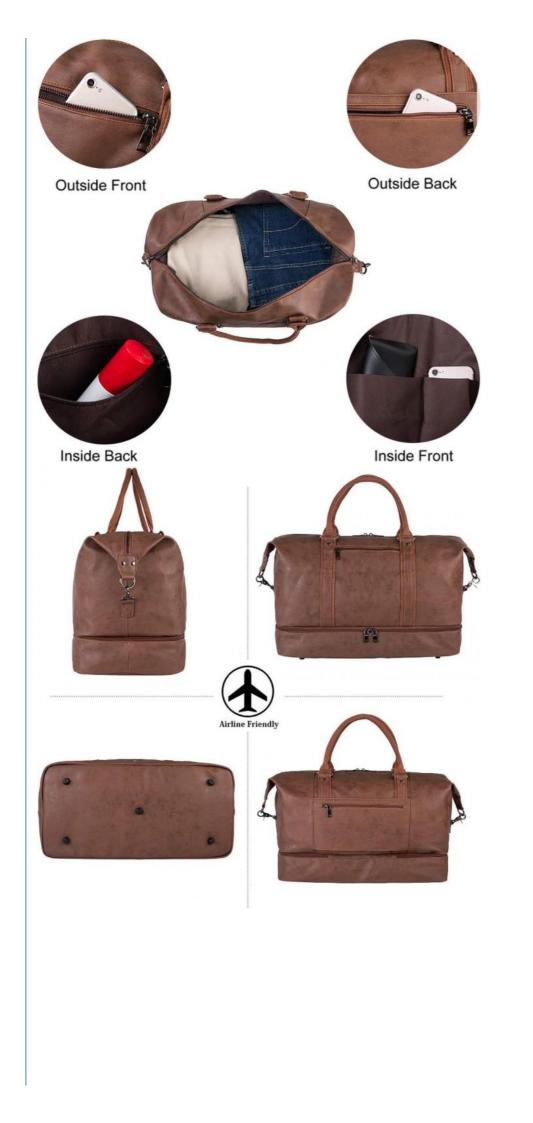

#### **BETTER PRACTICALITY:**

The leather travel duffel bag has a zippered pocket on the front, which can conveniently store mobile phones, passports, wallets and other items. There is a luggage bar slot on the back to easily fix the travel bag on the luggage rod, which is more relaxed. Mobile, and the adjustable shoulder strap has a comfortable cushion that can be carried on the body

#### WITH SHOE POUCH:

The travel duffel bag with shoe pocket is useful in daily travel, The shoes compartment inside are made of high quality waterproof polyester fabric;

#### STYLISH VINTAGE BAG:

It can be used as a travelling bag, gym duffel bag, sports duffel bag, overnight bag, military duffel bag, carry-on luggage bag for men and women