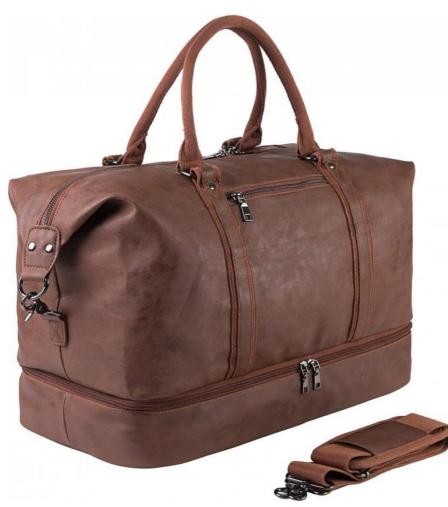

#### OVERSIZED CUSTOM TRAVEL BAG:

Made of high quality waterproof super fiber PU leather.21.2"/10.8"/11.7"(L\*W\*H). Weight: 1.5KG/ 3.3 pounds. Large oversized capacity: 52L. Larger than normal gym duffel bag, suitable for 3-4 days weekender or business trip. unisex classic style perfect for men and women

#### **BETTER PRACTICALITY:**

The leather travel duffel bag has a zippered pocket on the front, which can conveniently store mobile phones, passports, wallets and other items. There is a luggage bar slot on the back to easily fix the travel bag on the luggage rod, which is more relaxed. Mobile, and the adjustable shoulder strap has a comfortable cushion that can be carried on the body