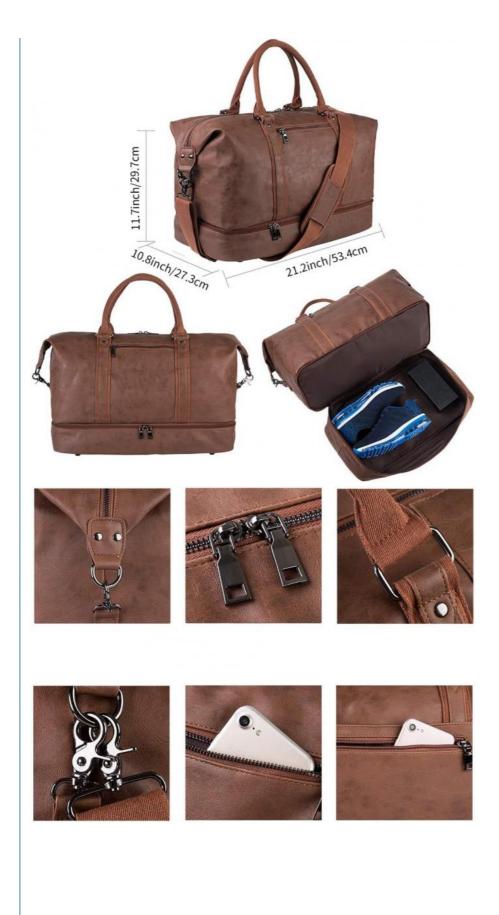

### **Product Specification**

| <ul> <li>Capacity:</li> </ul>           | 52L                                                                                             |
|-----------------------------------------|-------------------------------------------------------------------------------------------------|
| Color:                                  | Brown Or Customized                                                                             |
| • Handle:                               | Yes                                                                                             |
| <ul> <li>Laptop Compartment:</li> </ul> | YES                                                                                             |
| Material:                               | Leather                                                                                         |
| Product Name:                           | 52L Waterproof Overnight Weekendrt Carry<br>On Custom Tote Duffel Travel Bag With<br>Shoe Pouch |
| <ul> <li>Shoulder Strap:</li> </ul>     | Adjustable                                                                                      |
| • Size:                                 | 21.2*10.8*11.7 Inches                                                                           |
| <ul> <li>Waterproof:</li> </ul>         | YES                                                                                             |
| Weight:                                 | 1.5kgs                                                                                          |
| • Wheels:                               | No                                                                                              |

#### OVERSIZED CUSTOM TRAVEL BAG:

Made of high quality waterproof super fiber PU leather.21.2"/10.8"/11.7"(L\*W\*H). Weight: 1.5KG/ 3.3 pounds. Large oversized capacity: 52L. Larger than normal gym duffel bag, suitable for 3-4 days weekender or business trip. unisex classic style perfect for men and women

#### **BETTER PRACTICALITY:**

The leather travel duffel bag has a zippered pocket on the front, which can conveniently store mobile phones, passports, wallets and other items. There is a luggage bar slot on the back to easily fix the travel bag on the luggage rod, which is more relaxed. Mobile, and the adjustable shoulder strap has a comfortable cushion that can be carried on the body

#### WITH SHOE POUCH:

The travel duffel bag with shoe pocket is useful in daily travel, The shoes compartment inside are made of high quality waterproof polyester fabric;