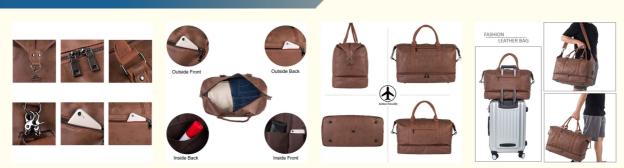

#### **BETTER PRACTICALITY:**

The leather travel duffel bag has a zippered pocket on the front, which can conveniently store mobile phones, passports, wallets and other items. There is a luggage bar slot on the back to easily fix the travel bag on the luggage rod, which is more relaxed. Mobile, and the adjustable shoulder strap has a comfortable cushion that can be carried on the body

#### WITH SHOE POUCH:

The travel duffel bag with shoe pocket is useful in daily travel, The shoes compartment inside are made of high quality waterproof polyester fabric;

#### CUSHIONING DESIGN OF SHOULDER STRAP:

The adjustable shoulder strap satisfies the need of most people and the overnight bag also has cushioning design of soft shoulder strap. When you pack a lot of items in your bag, you'll find it's more comfortable and relaxing than a bag without cushioning design of shoulder strap.

#### STYLISH VINTAGE BAG:

It can be used as a travelling bag, gym duffel bag, sports duffel bag, overnight bag, military duffel bag, carry-on luggage bag for men and women