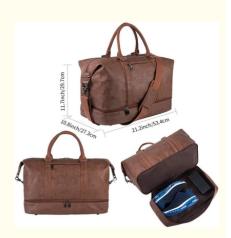

### **Product Specification**

| <ul> <li>Capacity:</li> </ul>           | 52L                                                                                             |
|-----------------------------------------|-------------------------------------------------------------------------------------------------|
| Color:                                  | Brown Or Customized                                                                             |
| • Handle:                               | Yes                                                                                             |
| <ul> <li>Laptop Compartment:</li> </ul> | YES                                                                                             |
| Material:                               | Leather                                                                                         |
| Product Name:                           | 52L Waterproof Overnight Weekendrt Carry<br>On Custom Tote Duffel Travel Bag With<br>Shoe Pouch |
| <ul> <li>Shoulder Strap:</li> </ul>     | Adjustable                                                                                      |
| • Size:                                 | 21.2*10.8*11.7 Inches                                                                           |
| <ul> <li>Waterproof:</li> </ul>         | YES                                                                                             |
| Weight:                                 | 1.5kgs                                                                                          |
| • Wheels:                               | No                                                                                              |

#### OVERSIZED CUSTOM TRAVEL BAG:

Made of high quality waterproof super fiber PU leather.21.2"/10.8"/11.7"(L\*W\*H). Weight: 1.5KG/ 3.3 pounds. Large oversized capacity: 52L. Larger than normal gym duffel bag, suitable for 3-4 days weekender or business trip. unisex classic style perfect for men and women

#### **BETTER PRACTICALITY:**

The leather travel duffel bag has a zippered pocket on the front, which can conveniently store mobile phones, passports, wallets and other items. There is a luggage bar slot on the back to easily fix the travel bag on the luggage rod, which is more relaxed. Mobile, and the adjustable shoulder strap has a comfortable cushion that can be carried on the body

#### CUSHIONING DESIGN OF SHOULDER STRAP:

The adjustable shoulder strap satisfies the need of most people and the overnight bag also has cushioning design of soft shoulder strap. When you pack a lot of items in your bag, you'll find it's more comfortable and relaxing than a bag without cushioning design of shoulder strap.