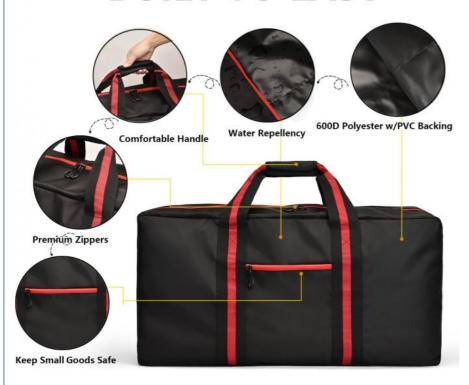

#### **DURABLE/WATER RESISTANT DUFFEL BAG:**

Duffel bags for traveling is made out of soft, washable, waterproof, wrinkle-free, and wear-resistant 600D Polyester w/PVC Backing fabric and 2-way smooth SBS zipper. Tactical duffel bags for men and women

#### LONG TIME USE:

Our lightweight travel duffle bag adopts thickened, widened, and extended high-density 3 inches extra wide webbing to the bottom of the bag to improve the safety of your items. Also, with a padded fabric handle, it is more comfortable to carry your heavy stuff

# BUBUILT TO LASTS

Thickened 600D polyester Materials

Reinforced Padded Handle

3 inches extra wide webbing

Reinforcement strips and titching