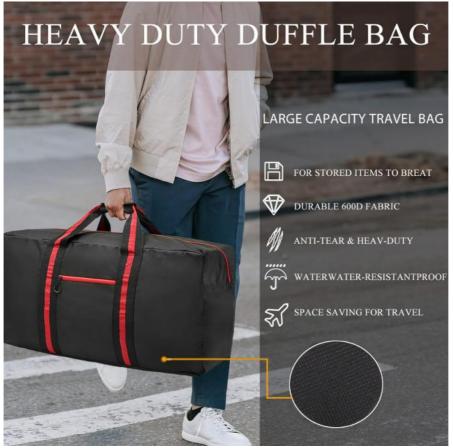

#### **VERY BIG & ROOMY BAG:**

Extra-large capacity travel duffle bags unfolded Size: 31.1x12.2x16 inches/79x31x41cm; Up to 100L capacity, weight 1.76 lbs, enough to hold your gear & accessories and heavier items nicely for long trips and clothes storage

#### **DURABLE/WATER RESISTANT DUFFEL BAG:**

Duffel bags for traveling is made out of soft, washable, waterproof, wrinkle-free, and wear-resistant 600D Polyester w/PVC Backing fabric and 2-way smooth SBS zipper. Tactical duffel bags for men and women