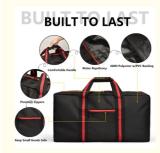

#### **DURABLE/WATER RESISTANT DUFFEL BAG:**

Duffel bags for traveling is made out of soft, washable, waterproof, wrinkle-free, and wear-resistant 600D Polyester w/PVC Backing fabric and 2-way smooth SBS zipper. Tactical duffel bags for men and women

#### LONG TIME USE:

Our lightweight travel duffle bag adopts thickened, widened, and extended high-density 3 inches extra wide webbing to the bottom of the bag to improve the safety of your items. Also, with a padded fabric handle, it is more comfortable to carry your heavy stuff

# BUBUILT TO LASTS

Thickened 600D polyester Materials

Reinforced Padded Handle

3 inches extra wide webbing

Reinforcement strips and titching