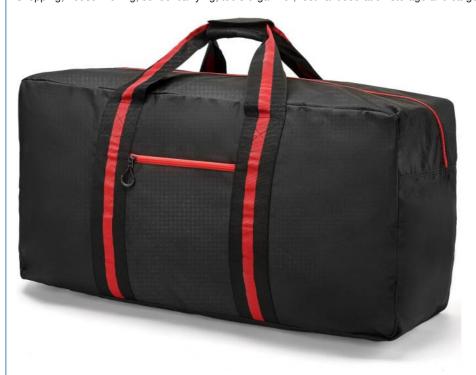

#### **VERY BIG & ROOMY BAG:**

Extra-large capacity travel duffle bags unfolded Size: 31.1x12.2x16 inches/79x31x41cm; Up to 100L capacity, weight 1.76 lbs, enough to hold your gear & accessories and heavier items nicely for long trips and clothes storage

#### **DURABLE/WATER RESISTANT DUFFEL BAG:**

Duffel bags for traveling is made out of soft, washable, waterproof, wrinkle-free, and wear-resistant 600D Polyester w/PVC Backing fabric and 2-way smooth SBS zipper. Tactical duffel bags for men and women