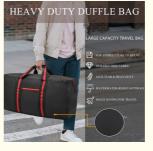

#### **VERY BIG & ROOMY BAG:**

Extra-large capacity travel duffle bags unfolded Size: 31.1x12.2x16 inches/79x31x41cm; Up to 100L capacity, weight 1.76 lbs, enough to hold your gear & accessories and heavier items nicely for long trips and clothes storage

#### **DURABLE/WATER RESISTANT DUFFEL BAG:**

Duffel bags for traveling is made out of soft, washable, waterproof, wrinkle-free, and wear-resistant 600D Polyester w/PVC Backing fabric and 2-way smooth SBS zipper. Tactical duffel bags for men and women

#### LONG TIME USE:

Our lightweight travel duffle bag adopts thickened, widened, and extended high-density 3 inches extra wide webbing to the bottom of the bag to improve the safety of your items. Also, with a padded fabric handle, it is more comfortable to carry your heavy stuff