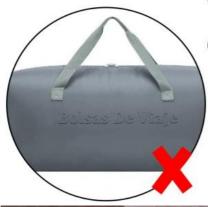

#### **OTHERS DUFFLE BAG**

X Lrritating and small webbing

X Thin material

X Small handle

X Low weight-bearing capacity