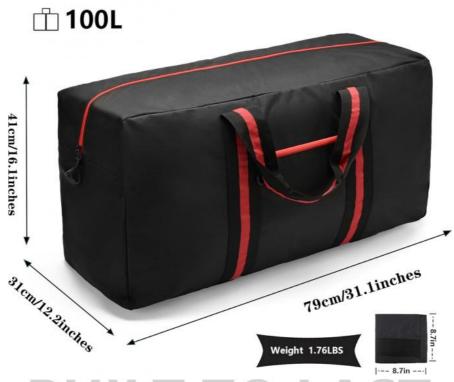

#### **Product Specification**

Closure Type: ZipperColor: Black

• Dimensions: 31.1x12.2x16 Inches

Exterior Compartments: YesInterior Compartments: YesLaptop Compartment: YES

Material: 600D Polyester

Name: Extra Large Lightweight Fodable Waterproof

Overnight Weekender Travel Bag With 100L

For Men And Women

Shoulder Strap: YesWaterproof: YesWeight: 0.8kgWheels: No

#### **VERY BIG & ROOMY BAG:**

Extra-large capacity travel duffle bags unfolded Size: 31.1x12.2x16 inches/79x31x41cm; Up to 100L capacity, weight 1.76 lbs, enough to hold your gear & accessories and heavier items nicely for long trips and clothes storage