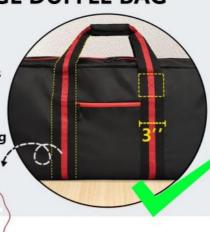

#### LONG TIME USE:

Our lightweight travel duffle bag adopts thickened, widened, and extended high-density 3 inches extra wide webbing to the bottom of the bag to improve the safety of your items. Also, with a padded fabric handle, it is more comfortable to carry your heavy stuff

# BUBUILT TO LASTS

Thickened 600D polyester Materials

Reinforced Padded Handle

3 inches extra wide webbing

Reinforcement strips and titching