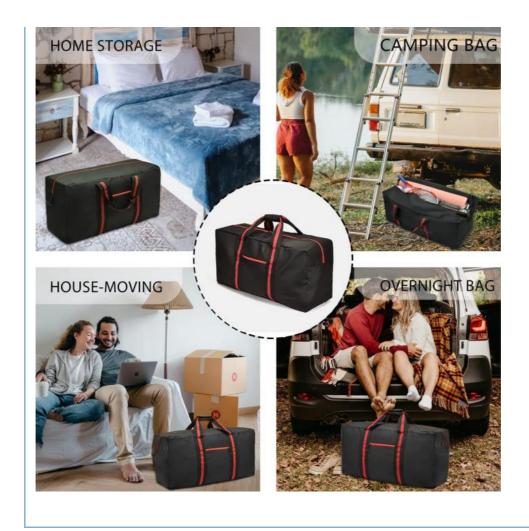

#### **FOLDABLE AND SPACIOUS:**

Foldable duffle bag for travel to easily held all your gym or travel items, could be served as a sports gym luggage, weekender bag, oversize travel bag, military duffle bag, overnight bag, oversize travel bag, airplane duffle and christmas tree storage bag, camping duffle bag, ideal for storage car, house-moving or any other outdoor activity

#### YOUR TRAVEL COMPANION:

Classic black never goes out of style, duffle bag makes a great companion at home and on the go, ideal for travel or daily shopping, house-moving, school carrying, tools organizer, festival decoration storage and cargo duffel