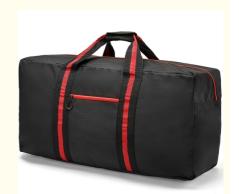

#### **VERY BIG & ROOMY BAG:**

Extra-large capacity travel duffle bags unfolded Size: 31.1x12.2x16 inches/79x31x41cm; Up to 100L capacity, weight 1.76 lbs, enough to hold your gear & accessories and heavier items nicely for long trips and clothes storage

#### **DURABLE/WATER RESISTANT DUFFEL BAG:**

Duffel bags for traveling is made out of soft, washable, waterproof, wrinkle-free, and wear-resistant 600D Polyester w/PVC Backing fabric and 2-way smooth SBS zipper. Tactical duffel bags for men and women

#### YOUR TRAVEL COMPANION:

Classic black never goes out of style, duffle bag makes a great companion at home and on the go, ideal for travel or daily shopping, house-moving, school carrying, tools organizer, festival decoration storage and cargo duffel