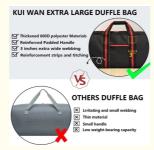

#### LONG TIME USE:

Our lightweight travel duffle bag adopts thickened, widened, and extended high-density 3 inches extra wide webbing to the bottom of the bag to improve the safety of your items. Also, with a padded fabric handle, it is more comfortable to carry your heavy stuff

# BUBUILT TO LASTS

Thickened 600D polyester Materials

Reinforced Padded Handle

3 inches extra wide webbing

Reinforcement strips and titching

#### **OTHERS DUFFLE BAG**

X Lrritating and small webbing

X Thin material

X Small handle

X Low weight-bearing capacity