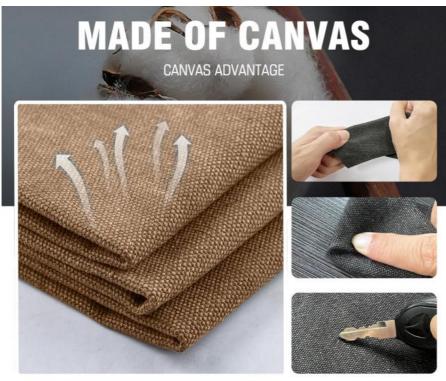

#### **HIGH QUALITY MATERIAL:**

The travel bag is constructed from top-notch canvas material, which is resistant to wear, scratches, and allows for breathability. It is also designed with durable hardware accessories that are strong and long-lasting, while the zipper effortlessly glides to the end for easy use.