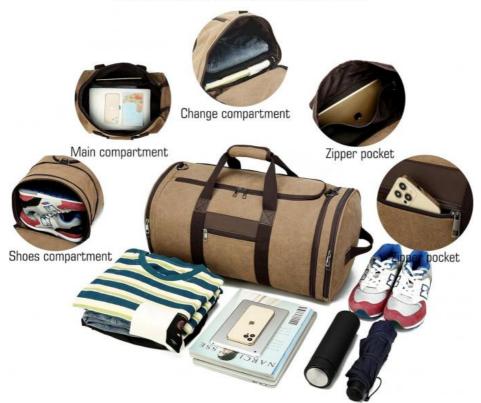

#### **MULTIFUNCTIONAL AND MULTIPURPOSE:**

This travel bag has one main compartment with zippered pocket, three side zippered pockets, one front zippered pocket, and one interior zippered pocket. This canvas travel bag is suitable for both men and women, and can be used as a weekend bag, overnight bag, short-term travel bag, toiletry bag, camping bag, business bag, gym tote bag, carry-on luggage or emergency bag.