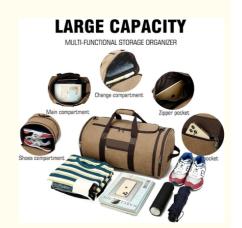

#### **MULTIFUNCTIONAL AND MULTIPURPOSE:**

This travel bag has one main compartment with zippered pocket, three side zippered pockets, one front zippered pocket, and one interior zippered pocket. This canvas travel bag is suitable for both men and women, and can be used as a weekend bag, overnight bag, short-term travel bag, toiletry bag, camping bag, business bag, gym tote bag, carry-on luggage or emergency bag.

### LARGE CAPACITY

MULTI-FUNCTIONAL STORAGE ORGANIZER