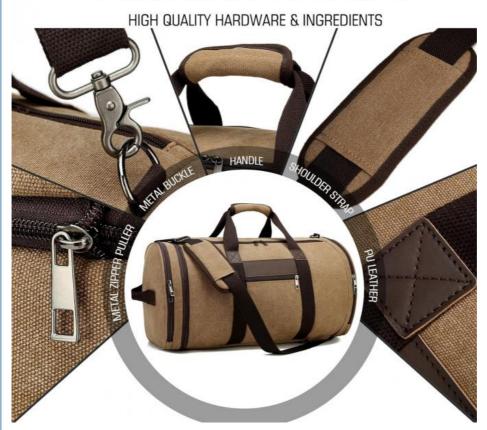

#### **HIGH QUALITY MATERIAL:**

The travel bag is constructed from top-notch canvas material, which is resistant to wear, scratches, and allows for breathability. It is also designed with durable hardware accessories that are strong and long-lasting, while the zipper effortlessly glides to the end for easy use.

#### **HUMANIZED DESIGN:**

This travel bag offers three ways of carrying, including hand-carrying, slinging it over a single shoulder, and wearing it on both shoulders. It is highly suitable for travel purposes. The shoulder strap is equipped with a thick lining, ensuring a comfortable experience while wearing it on your back, preventing fatigue.