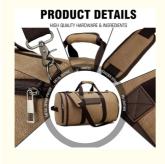

#### **HIGH QUALITY MATERIAL:**

The travel bag is constructed from top-notch canvas material, which is resistant to wear, scratches, and allows for breathability. It is also designed with durable hardware accessories that are strong and long-lasting, while the zipper effortlessly glides to the end for easy use.

# **PRODUCT DETAILS**