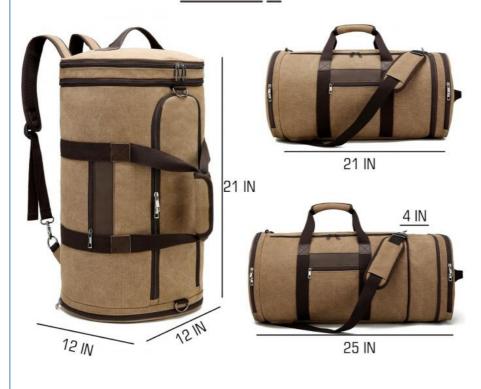

#### **EXPANDABLE DESIGN AND LARGE CAPACITY:**

The regular size of the canvas travel bag is 21 inches (L)  $\times$  12 inches (W)  $\times$  12 inches (H). By opening the side zipper, it can be expanded to 25 inches. The bag has a maximum capacity of 58 liters, allowing for the storage of clothing, shoes, computers, books, cell phones, and other necessary items for a 2-3 day trip, the size of the travel bag is very suitable as a carry-on bag on the airplane.

# PRODUCT SIZE

EXTENSION DESIGN

Shenzhen Yu Chuang Wei Industrial Co., Ltd.

8613632735296

mirror@szycw918.com

travelling-bags.com