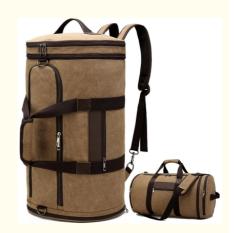

## 58L Brown Convenient Carry On Expandable Mens Weekender Travel Bag with Shoes Compartment

#### **Product Specification**

Capacity: 58LClosure: Zipper

Color: Brown Or Customized

Durability: High
Foldable: Yes
Handle: Reinforced
Lining: Waterproof

Material: Canvas Or Customized

Name: 58L Brown Convenient Carry On Expandable

Mens Weekender Travel Bag With Shoes

Compartment

• Pockets: Multiple

• Size: 25 X 12 X 12 Inches

Strap: Adjustable
Waterproof: Yes

#### **HUMANIZED DESIGN:**

This travel bag offers three ways of carrying, including hand-carrying, slinging it over a single shoulder, and wearing it on both shoulders. It is highly suitable for travel purposes. The shoulder strap is equipped with a thick lining, ensuring a comfortable experience while wearing it on your back, preventing fatigue.