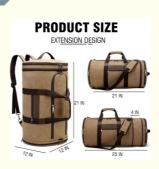

#### **EXPANDABLE DESIGN AND LARGE CAPACITY:**

The regular size of the canvas travel bag is 21 inches (L)  $\times$  12 inches (W)  $\times$  12 inches (H). By opening the side zipper, it can be expanded to 25 inches. The bag has a maximum capacity of 58 liters, allowing for the storage of clothing, shoes, computers, books, cell phones, and other necessary items for a 2-3 day trip, the size of the travel bag is very suitable as a carry-on bag on the airplane.

# PRODUCT SIZE

EXTENSION DESIGN

Shenzhen Yu Chuang Wei Industrial Co., Ltd.

8613632735296

mirror@szycw918.com

travelling-bags.com