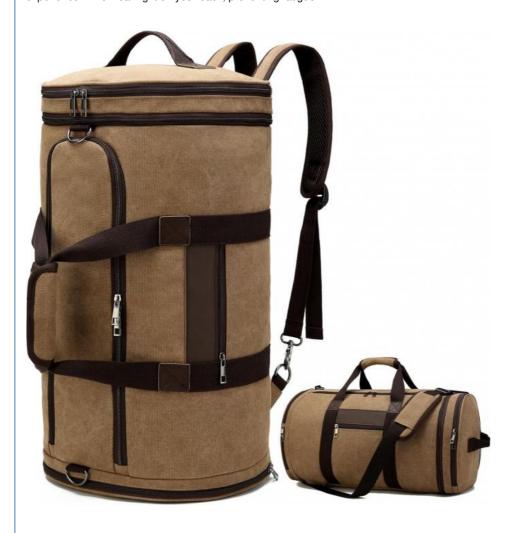

## 58L Brown Convenient Carry On Expandable Mens Weekender Travel Bag with Shoes Compartment

#### **HUMANIZED DESIGN:**

This travel bag offers three ways of carrying, including hand-carrying, slinging it over a single shoulder, and wearing it on both shoulders. It is highly suitable for travel purposes. The shoulder strap is equipped with a thick lining, ensuring a comfortable experience while wearing it on your back, preventing fatigue.