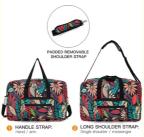

#### **EXCLUSITE DETAIL**

This travel bag comes with an adjustable and detachable shoulder strap, comfortable cotton handles, premium zippers, and also contains an internal zipper pocket and 2 external zipper pockets. The side sleeves fit around the handle of the suitcase.