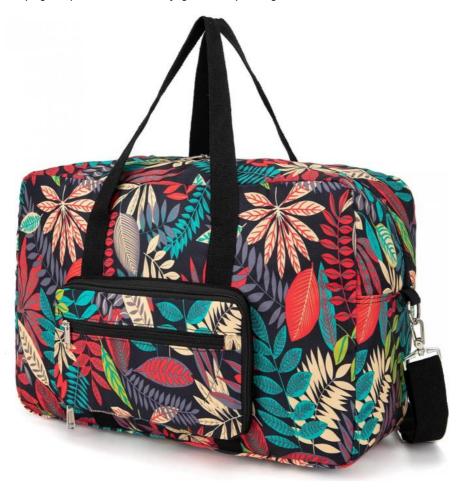

#### **HIGH QUALITY:**

Designed with a particularly durable 600D polyester shell. Waterproof and tear resistant. Protect your essentials during the trip.

#### **EXCLUSITE DETAIL**

This travel bag comes with an adjustable and detachable shoulder strap, comfortable cotton handles, premium zippers, and also contains an internal zipper pocket and 2 external zipper pockets. The side sleeves fit around the handle of the suitcase.