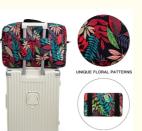

#### **MODERN DESIGN:**

Unique patterns and elegant art Design, let you in the purchase of duffel bags stand out.

#### **FOLDABLE AND LIGHTWEIGHT:**

Full Size :(L) 18.7x (W) 12.6x (H) 7.5inch. Folded Size :(L) 9.6 x (W) 5.7 x (H) 1.2 inch. Weight: 1.2 lb.30 Liter Capacity It folds into a small square when you're not using it, saving you a lot of space.