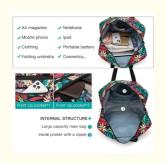

#### **EXCLUSITE DETAIL**

This travel bag comes with an adjustable and detachable shoulder strap, comfortable cotton handles, premium zippers, and also contains an internal zipper pocket and 2 external zipper pockets. The side sleeves fit around the handle of the suitcase.

#### **VERSATILE**

Can easily accommodate all travel items and is great for travel bags, weekend trips, Carry-on Luggage, overnight bags, beaches, camping and picnics, as well as a yoga and hospital bag.