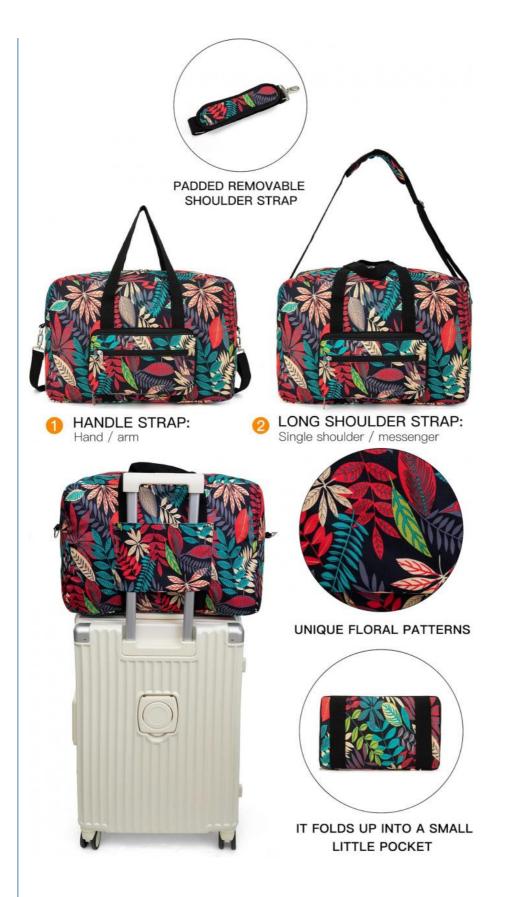

#### **FOLDABLE AND LIGHTWEIGHT:**

Full Size :(L) 18.7x (W) 12.6x (H) 7.5inch. Folded Size :(L) 9.6 x (W) 5.7 x (H) 1.2 inch. Weight: 1.2 lb.30 Liter Capacity It folds into a small square when you're not using it, saving you a lot of space.

#### **EXCLUSITE DETAIL**

This travel bag comes with an adjustable and detachable shoulder strap, comfortable cotton handles, premium zippers, and also contains an internal zipper pocket and 2 external zipper pockets. The side sleeves fit around the handle of the suitcase.