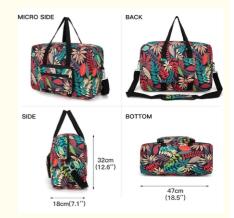

• Shoulder Strap: Yes

• Size: 18.7 X 7.5 X 12.7 Inches

Waterproof: YesWeight: 1.1 LbsWheels: No

#### **FOLDABLE AND LIGHTWEIGHT:**

Full Size :(L) 18.7x (W) 12.6x (H) 7.5inch. Folded Size :(L) 9.6 x (W) 5.7 x (H) 1.2 inch. Weight: 1.2 lb.30 Liter Capacity It folds into a small square when you're not using it, saving you a lot of space.