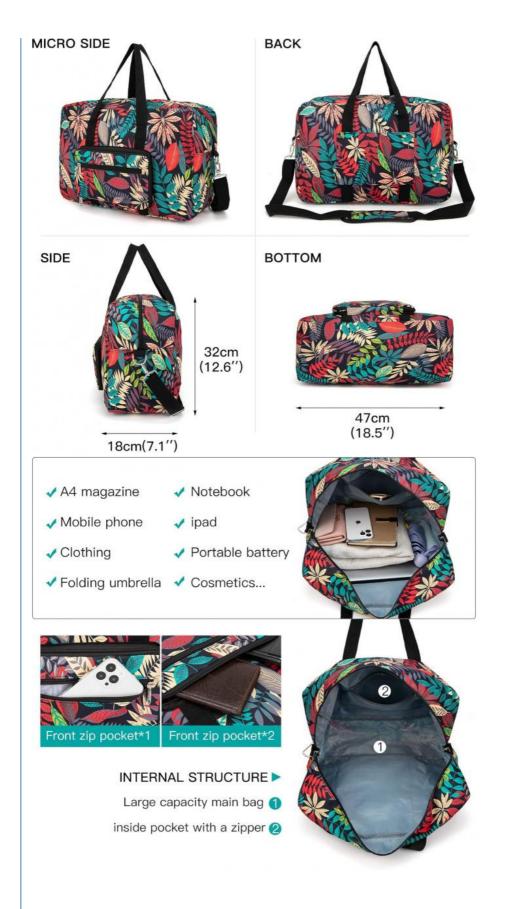

#### **FOLDABLE AND LIGHTWEIGHT:**

Full Size :(L) 18.7x (W) 12.6x (H) 7.5inch. Folded Size :(L) 9.6 x (W) 5.7 x (H) 1.2 inch. Weight: 1.2 lb.30 Liter Capacity It folds into a small square when you're not using it, saving you a lot of space.

#### **EXCLUSITE DETAIL**

This travel bag comes with an adjustable and detachable shoulder strap, comfortable cotton handles, premium zippers, and also contains an internal zipper pocket and 2 external zipper pockets. The side sleeves fit around the handle of the suitcase.

#### **VERSATILE**

Can easily accommodate all travel items and is great for travel bags, weekend trips, Carry-on Luggage, overnight bags, beaches, camping and picnics, as well as a yoga and hospital bag.