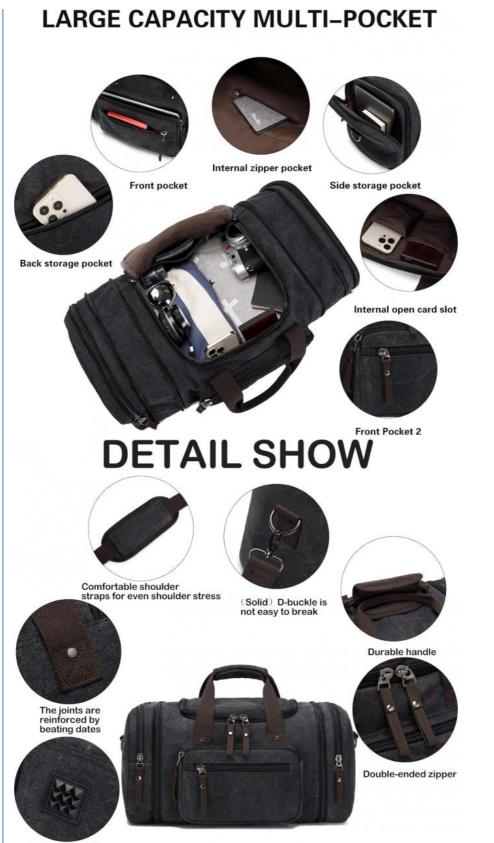

### LARGE CAPACITY MULTI-POCKET

#### Large capacity

duffle bag has 1 large primary compartment and 1 zipper pocket inside, 2 card slots for cell phones or credentials. The exterior has 2 side zipper pockets, 2 front zipper pockets and 1 back zipper pocket. broad space for storing 15 inch laptops, ipads. garments, shoes and other daily essentials for 3-5 days journey.

### Material:

This duffle bag for travel is made of high-density 16 Ann canvas Made to order, zipper and handle seams reinforced by playing dates, do not worry about tearing or breaking during use. The bottom has a layer of anti-wear soft plates for better protection of Canvas bag

#### **Flexible Carry**

Stylish canvas duffle bag features round stitched handles and a comfortably padded adjustable, detachable shoulder strap for versatile carrying options. Easily hand carry, shoulder carry or cross carry to wherever your travels take you.

Protective buffer feet base

| <ul> <li>8613632735296 mirror@szycw918.com</li> <li>travelling-bags.com</li> <li>No. 76, Zhangbei Road,Longgang District, Shenzhen,518172,Guangdong,China.</li> </ul> | Shenzhen Yu Chuang Wei Industrial Co., Ltd. |                              |                          |                  |  |
|-----------------------------------------------------------------------------------------------------------------------------------------------------------------------|---------------------------------------------|------------------------------|--------------------------|------------------|--|
| No. 76, Zhangbei Road, Longgang District, Shenzhen, 518172, Guangdong, China.                                                                                         | 86136                                       | 32735296 🕑 mirror@sz         | zycw918.com 📀 tra        | welling-bags.com |  |
|                                                                                                                                                                       | No. 76, ZI                                  | hangbei Road,Longgang Distri | ict, Shenzhen,518172,Gua | angdong,China.   |  |