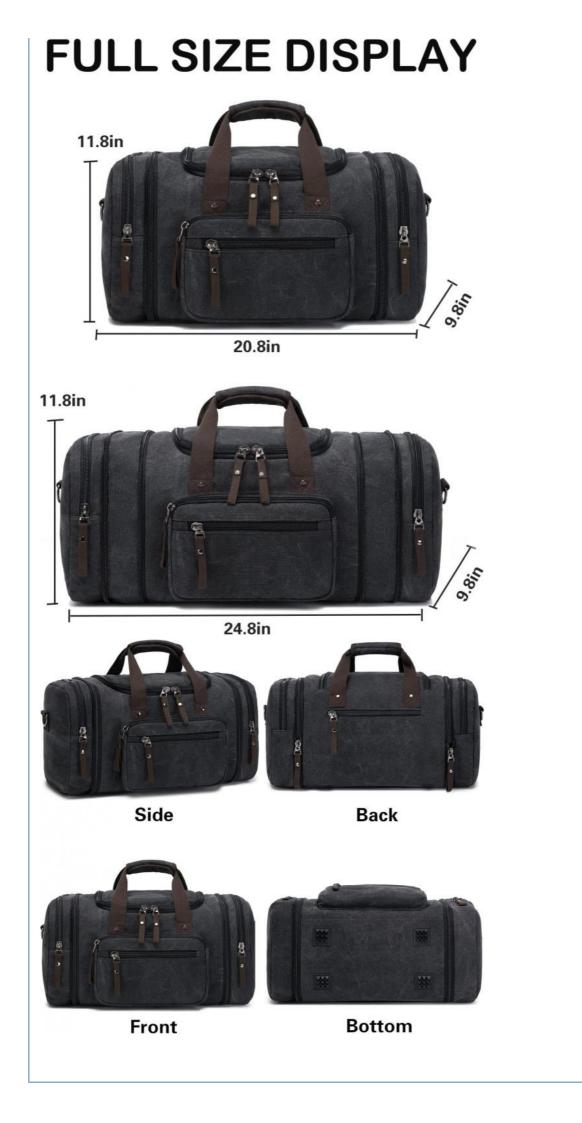

#### Expandable design:

travel bag size: 20.8 x 9.8 x 11.8 inches pull down 2 side zippers to upgrade to 24.8 x 9.8 x 11.8 inch. weight: 1.35 kg / 3 lbs. Dont fear about bringing an extra set of clothes and having no place to place them.

### **Product Specification**

| 0 <b>T</b>                          |                                                                              |
|-------------------------------------|------------------------------------------------------------------------------|
| <ul> <li>Closure Type:</li> </ul>   | Zipper                                                                       |
| Color:                              | Black Or Customized                                                          |
| <ul> <li>Handle Type:</li> </ul>    | Carry Handle                                                                 |
| <ul> <li>Lining Type:</li> </ul>    | Polyester                                                                    |
| Material:                           | Canvas Or Customized                                                         |
| • Name:                             | Contains 50L Of Daily Individual Items<br>Canvas Duffle Weekender Travel Bag |
| <ul> <li>Shoulder Strap:</li> </ul> | Yes                                                                          |
| • Size:                             | 24.8 X 9.8 X 11.8inch                                                        |
| <ul> <li>Strap Type:</li> </ul>     | Adjustable                                                                   |
| Waterproof:                         | Yes                                                                          |
| Weight:                             | 3 Lbs                                                                        |
| • Wheels:                           | No                                                                           |