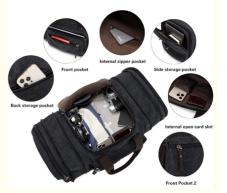

#### Large capacity

duffle bag has 1 large primary compartment and 1 zipper pocket inside, 2 card slots for cell phones or credentials. The exterior has 2 side zipper pockets, 2 front zipper pockets and 1 back zipper pocket. broad space for storing 15 inch laptops, ipads. garments, shoes and other daily essentials for 3-5 days journey.