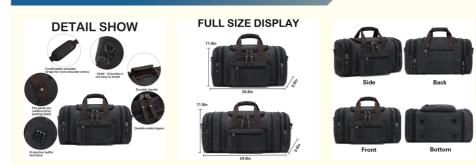

#### Expandable design:

travel bag size: 20.8 x 9.8 x 11.8 inches pull down 2 side zippers to upgrade to 24.8 x 9.8 x 11.8 inch. weight: 1.35 kg / 3 lbs. Dont fear about bringing an extra set of clothes and having no place to place them.

#### **Flexible Carry**

Stylish canvas duffle bag features round stitched handles and a comfortably padded adjustable, detachable shoulder strap for versatile carrying options. Easily hand carry, shoulder carry or cross carry to wherever your travels take you.