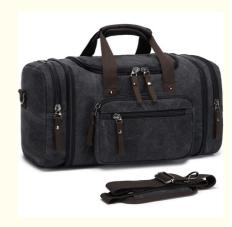

# Contains 50L of Daily Individual Items Canvas Duffle weekender Travel Bag

### LARGE CAPACITY MULTI-POCKET

#### Uses and places:

The duffel bags like this are suitable for men and women. They are also suitable as weekend bags, overnight bags, short distance travel bags, camping duffle bags It is also business bag, sports bag, gym handbag, carry-on luggage bag, weekender bag, women/men suit travel bags, army duffle bag, etc.