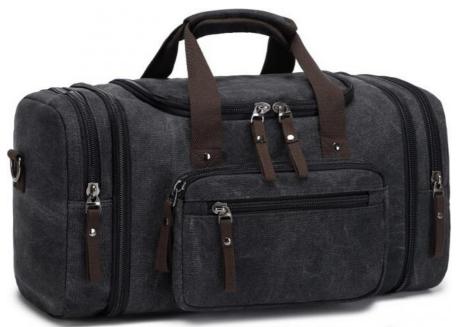

### Material:

This duffle bag for travel is made of high-density 16 Ann canvas Made to order, zipper and handle seams reinforced by playing dates, do not worry about tearing or breaking during use. The bottom has a layer of anti-wear soft plates for better protection of Canvas bag