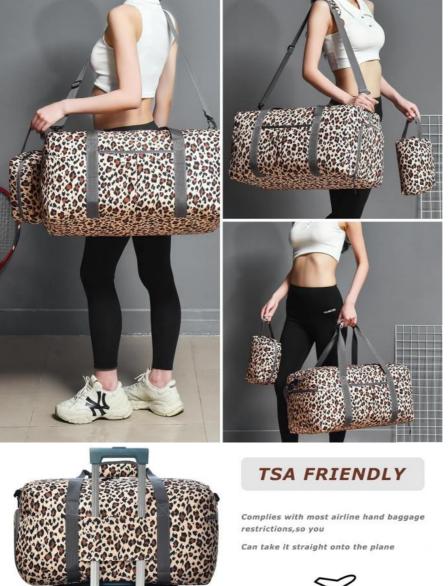

#### Separate Shoe Compartment

This travel bag has a separate shoe compartment that can fit a pair of slippers and a pair of sneakers, avoiding mixing shoes and clothes, and keeping them clean and sanitary. The shoe compartment also has ventilation holes to eliminate odors and keep them fresh.

#### **Multiple Ways of Carrying**

This travel bag has three ways of carrying: hand-held, shoulder-bag, or combined with your suitcase. The straps for hand-held and shoulder-bag have pads for your comfort. The combined way with your suitcase can let you easily drag your travel bag and save your energy.

#### Suitable for Airplane Travel and Gym

This travel bag is suitable for airplane travel as it meets the carry-on size requirements. It also doubles as a gym bag as it has multiple pockets for your workout essentials and a dry-wet separation bag for your sweaty clothes or towels.