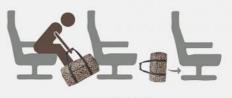

#### **Multiple Ways of Carrying**

This travel bag has three ways of carrying: hand-held, shoulder-bag, or combined with your suitcase. The straps for hand-held and shoulder-bag have pads for your comfort. The combined way with your suitcase can let you easily drag your travel bag and save your energy.