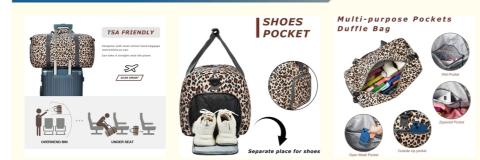

#### Separate Shoe Compartment

This travel bag has a separate shoe compartment that can fit a pair of slippers and a pair of sneakers, avoiding mixing shoes and clothes, and keeping them clean and sanitary. The shoe compartment also has ventilation holes to eliminate odors and keep them fresh.

#### Suitable for Airplane Travel and Gym

This travel bag is suitable for airplane travel as it meets the carry-on size requirements. It also doubles as a gym bag as it has multiple pockets for your workout essentials and a dry-wet separation bag for your sweaty clothes or towels.

OVERHEND BIN

UNDER SEAT