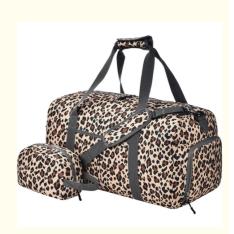

# 50L Zipper

Yes

- Polyester Foldable 50L Large Capacity Weekend Hospital Essentials Overnight Gym Travel Bag With Shoes Compartment
- 21 X 10 X 13 Inches
  - Adjustable
  - Yes
    - 1.48 Pounds
- No

#### Free Makeup Bag

This travel bag comes with a makeup bag for your convenience. The makeup bag is made of waterproof nylon material, machine washable without fading, and has multiple separate pockets for your daily cosmetics and personal items.