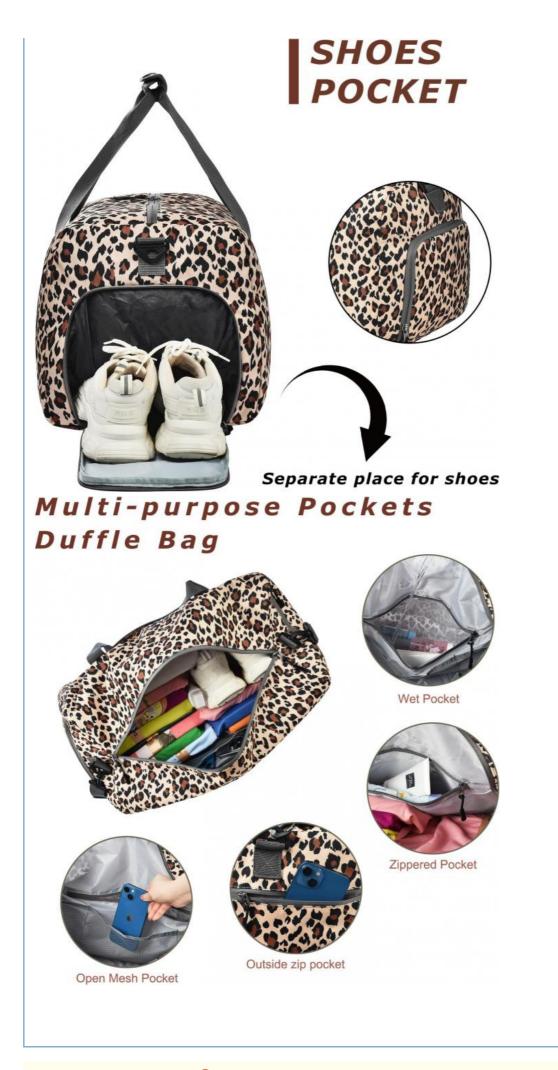

#### Separate Shoe Compartment

This travel bag has a separate shoe compartment that can fit a pair of slippers and a pair of sneakers, avoiding mixing shoes and clothes, and keeping them clean and sanitary. The shoe compartment also has ventilation holes to eliminate odors and keep them fresh.

#### Large Capacity

This travel bag has a 50L large capacity, which can fit your clothes, shoes, books, electronic devices, and more. Whether you are traveling long-distance or going for a weekend getaway, this travel bag can meet your needs and make you happy.