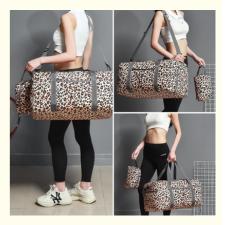

#### **Multiple Ways of Carrying**

This travel bag has three ways of carrying: hand-held, shoulder-bag, or combined with your suitcase. The straps for hand-held and shoulder-bag have pads for your comfort. The combined way with your suitcase can let you easily drag your travel bag and save your energy.