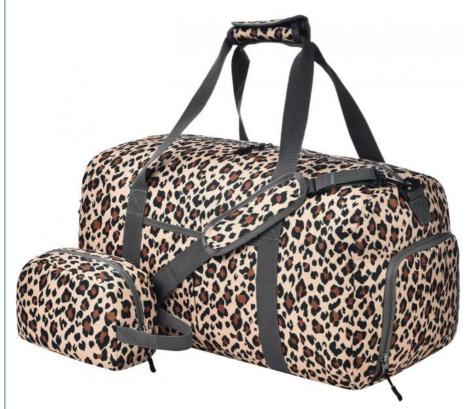

# 50L Zipper

Yes

- Polyester Foldable 50L Large Capacity Weekend Hospital Essentials Overnight Gym Travel Bag With Shoes Compartment
- 21 X 10 X 13 Inches
  - Adjustable
  - Yes
    - 1.48 Pounds
- No

#### Free Makeup Bag

This travel bag comes with a makeup bag for your convenience. The makeup bag is made of waterproof nylon material, machine washable without fading, and has multiple separate pockets for your daily cosmetics and personal items.