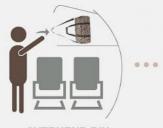

#### Suitable for Airplane Travel and Gym

This travel bag is suitable for airplane travel as it meets the carry-on size requirements. It also doubles as a gym bag as it has multiple pockets for your workout essentials and a dry-wet separation bag for your sweaty clothes or towels.

OVERHEND BIN

UNDER SEAT