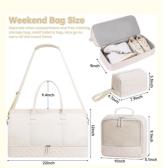

# **Product Specification**

· Capacity:

Beige Or Customized • Dimensions: 21 X 9.8 X 11 Inches Material: Polyester Or Customized

Large Size Beige Weekender Overnight Carry On Tote Hospital Travel Bag With . Name: Shoe Compartment And Wet Pocket

. Top Handles: YES Shoulder Strap: Yes Yes • Waterproof:

• Weight: 1.86 Lbs . Wheels: No

• Highlight: beige weekender overnight bag, weekender overnight bag hospital, hospital travel carry on tote