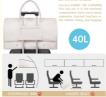

Carry-on Bags for Airplanes
Large Size (H\*W\*L) 56x31x23cm/22\*12\*9", ETRONIK duffle bag meets most international carry-on requirements. Take this large size as a CARRY-ON BAG in flight(not recommended as a PERSONAL BAG), you can put it in the overhead compartment. The luggage strap design makes this bag can be set on your roll-away luggage, this overnight weekend boarding bag is perfect for your personal travel.