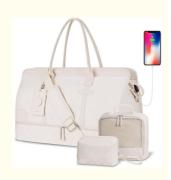

# Product Description

The travel bag comes with updated 4 Pcs Set: 1 clothing storage bag, 1 toiletry bag, 2 portable shoe bags help you organize and maximize your space when travel. 1 luggage tag will save your time at the baggage claim. Our personalized luggage tag design makes it easy to spot your belongings at the airport, bus or train! Say hello to a stress-free baggage claim experience.

Large Travel Bag for Women
The travel bag featuring multiple pockets and compartments for stuff organization, roomy space can fit in 3-5 days of travel essentials, easily fit into your clothes, toiletries, shoes, laptop and other items. In the back of the duffle bag there is a pocket for easy access your smart phone, IDs or passport. Equipped a built-in USB charging port, perfect for charging your phone or other devices while Travel.