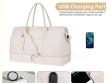

Large Travel Bag for Women
The travel bag featuring multiple pockets and compartments for stuff organization, roomy space can fit in 3-5 days of travel essentials, easily fit into your clothes, toiletries, shoes, laptop and other items. In the back of the duffle bag there is a pocket for easy access your smart phone, IDs or passport. Equipped a built-in USB charging port, perfect for charging your phone or other devices while Travel.