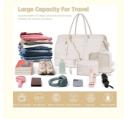

# Product Description

The travel bag comes with updated 4 Pcs Set: 1 clothing storage bag, 1 toiletry bag, 2 portable shoe bags help you organize and maximize your space when travel. 1 luggage tag will save your time at the baggage claim. Our personalized luggage tag design makes it easy to spot your belongings at the airport, bus or train! Say hello to a stress-free baggage claim experience.

Large Travel Bag for Women
The travel bag featuring multiple pockets and compartments for stuff organization, roomy space can fit in 3-5 days of travel essentials, easily fit into your clothes, toiletries, shoes, laptop and other items. In the back of the duffle bag there is a pocket for easy access your smart phone, IDs or passport. Equipped a built-in USB charging port, perfect for charging your phone or other devices while Travel.

# Dry Wet Seperated Gym Bag & Seperate Shoe Compartment

The insided dry and wet separation bag is made of high density water resistant material, can help you separate dry and wet items, if you have wet clothes or towels, you can put them in the wet bag; This gym duffel bag for women has a separate bottom compartment for your shoes and others. It can also be used as a hospital bag.