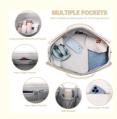

# Dry Wet Seperated Gym Bag & Seperate Shoe Compartment

The insided dry and wet separation bag is made of high density water resistant material, can help you separate dry and wet items, if you have wet clothes or towels, you can put them in the wet bag; This gym duffel bag for women has a separate bottom compartment for your shoes and others. It can also be used as a hospital bag.

# **Product Specification**

· Capacity:

Beige Or Customized • Dimensions: 21 X 9.8 X 11 Inches Material: Polyester Or Customized

Large Size Beige Weekender Overnight Carry On Tote Hospital Travel Bag With . Name: Shoe Compartment And Wet Pocket