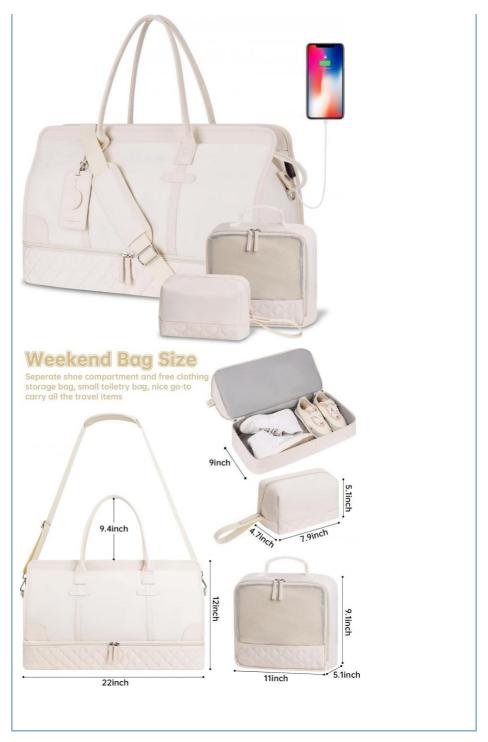

# **Product Specification**

· Capacity:

Beige Or Customized • Dimensions: 21 X 9.8 X 11 Inches Material: Polyester Or Customized

Large Size Beige Weekender Overnight Carry On Tote Hospital Travel Bag With . Name: Shoe Compartment And Wet Pocket

# Product Description

The travel bag comes with updated 4 Pcs Set: 1 clothing storage bag, 1 toiletry bag, 2 portable shoe bags help you organize and maximize your space when travel. 1 luggage tag will save your time at the baggage claim. Our personalized luggage tag design makes it easy to spot your belongings at the airport, bus or train! Say hello to a stress-free baggage claim experience.

# Dry Wet Seperated Gym Bag & Seperate Shoe Compartment

The insided dry and wet separation bag is made of high density water resistant material, can help you separate dry and wet items, if you have wet clothes or towels, you can put them in the wet bag; This gym duffel bag for women has a separate bottom compartment for your shoes and others. It can also be used as a hospital bag.

Carry-on Bags for Airplanes
Large Size (H\*W\*L) 56x31x23cm/22\*12\*9", ETRONIK duffle bag meets most international carry-on requirements. Take this large size as a CARRY-ON BAG in flight(not recommended as a PERSONAL BAG), you can put it in the overhead compartment. The luggage strap design makes this bag can be set on your roll-away luggage, this overnight weekend boarding bag is perfect for your personal travel.