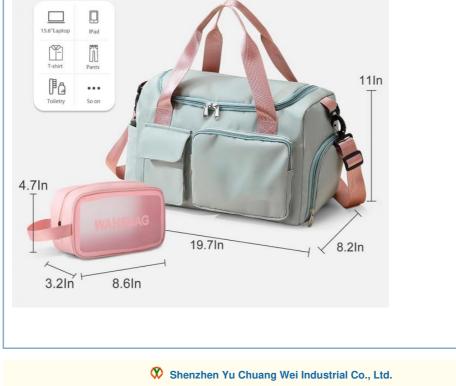

Lightweight Duffel Bag The duffle bag is made of durable nylon fabric, water-resistant surface and linings with good breathability. Easy to wash this ultra lightweight quick-dry traval bag. Dimensions: H\* W\* T 28x50x21cm /11\*19.6\*8.2 inch, 0.6kg weight.

### Multi-purpose Design Overnight bag

Handbag or cross bag as you like,comfortable,adjustable strap.protect for your 7.9 inch ipad with a generously padded sleeve inside a separate zippered compartment. Multiple internal and external organizational pockets ensure you have a place for everything.