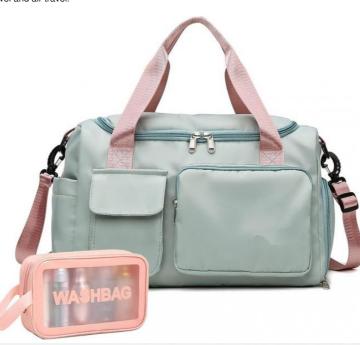

## DRY WET SEPARATED GYM BAG+SEPERATE TOILETRY BAG

1. comes with a free toiletry bag 2. comes with adjustable & detachable sling strap and unremovable handles. This is latest upgrade combination weekender travel bag set. The gym bag has seperate wet Pocket & toiletry bag. The high density water resistant material can help you to separate dry items and wet items.

Lightweight Duffel Bag The duffle bag is made of durable nylon fabric, water-resistant surface and linings with good breathability. Easy to wash this ultra lightweight quick-dry traval bag. Dimensions: H\* W\* T 28x50x21cm /11\*19.6\*8.2 inch, 0.6kg weight.