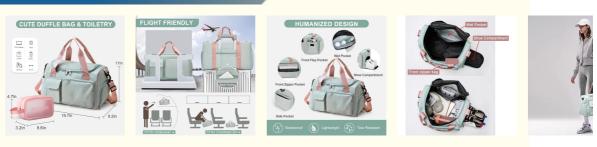

## DRY WET SEPARATED GYM BAG+SEPERATE TOILETRY BAG

1. comes with a free toiletry bag 2. comes with adjustable & detachable sling strap and unremovable handles. This is latest upgrade combination weekender travel bag set. The gym bag has seperate wet Pocket & toiletry bag. The high density water resistant material can help you to separate dry items and wet items.

Lightweight Duffel Bag The duffle bag is made of durable nylon fabric, water-resistant surface and linings with good breathability. Easy to wash this ultra lightweight quick-dry traval bag. Dimensions: H\* W\* T 28x50x21cm /11\*19.6\*8.2 inch, 0.6kg weight.

### Multi-purpose Design Overnight bag

Handbag or cross bag as you like,comfortable,adjustable strap.protect for your 7.9 inch ipad with a generously padded sleeve inside a separate zippered compartment. Multiple internal and external organizational pockets ensure you have a place for everything.

#### Multifunctional Tote Bag

Our gym bag can be used for various indoor and outdoor activities. It can be used as a dry and wet separate bag, gym bag, dance bag, luggage bag, beach bag, cheer bag, mommy bag, hospital bag, nurse bags, overnight bag, weekender bag, which is the perfect partner for short-distance, travel and air travel.