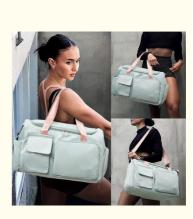

## DRY WET SEPARATED GYM BAG+SEPERATE TOILETRY BAG

1. comes with a free toiletry bag 2. comes with adjustable & detachable sling strap and unremovable handles. This is latest upgrade combination weekender travel bag set. The gym bag has seperate wet Pocket & toiletry bag. The high density water resistant material can help you to separate dry items and wet items.

### Multi-purpose Design Overnight bag

Handbag or cross bag as you like,comfortable,adjustable strap.protect for your 7.9 inch ipad with a generously padded sleeve inside a separate zippered compartment. Multiple internal and external organizational pockets ensure you have a place for everything.

#### Multifunctional Tote Bag

Our gym bag can be used for various indoor and outdoor activities. It can be used as a dry and wet separate bag, gym bag, dance bag, luggage bag, beach bag, cheer bag, mommy bag, hospital bag, nurse bags, overnight bag, weekender bag, which is the perfect partner for short-distance, travel and air travel.