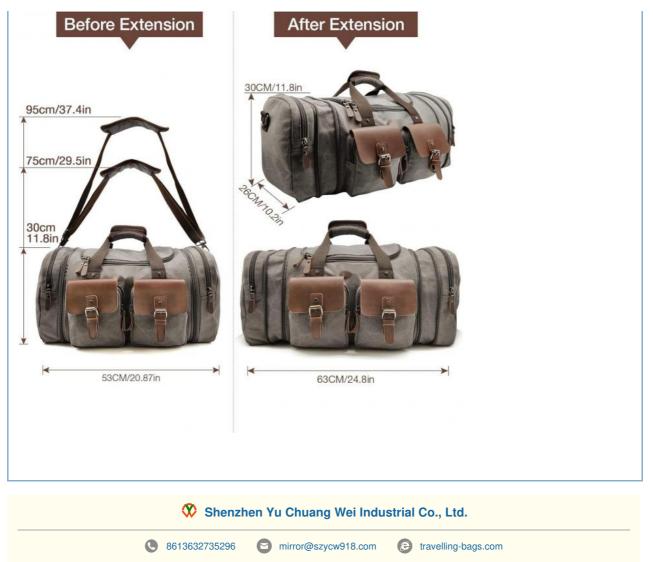

#### Large & Expandable Capacity

The regular size is (L)20.8 x (W)10.2 x (H)11.8 inch (40L). Up to (L)24.8 x (W)10.2 x (H)11.8 inch (50L) after expansion. Large enough to store 5-7 days worth of necessities. Spacious 50L to hold 17" laptop, ipad, shoes, clothes, toiletries, cosmetics, electronic products and other essentials.