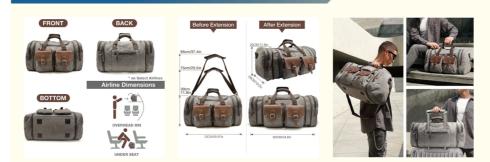

#### Large & Expandable Capacity

The regular size is (L)20.8 x (W)10.2 x (H)11.8 inch (40L). Up to (L)24.8 x (W)10.2 x (H)11.8 inch (50L) after expansion. Large enough to store 5-7 days worth of necessities. Spacious 50L to hold 17" laptop, ipad, shoes, clothes, toiletries, cosmetics, electronic products and other essentials.