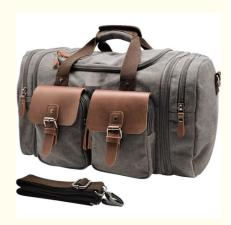

#### **High Quality Material**

The sturdy thick canvas, high-quality leather, and sturdy hardware and smooth strong SBS zippers make this a great travel duffel bag. Padded handle for comfortable carrying. No need to worry about quality.

#### **Exquisite Details**

The reinforced stitching grip handle with padded shoulder strap prevents the handle and strap from tearing due to too much weight. The design of duffel bag is a main compartment with 2 large zippered pockets which can be used to expand space, 2 front pockets with magnetic snaps, 1 back zippered pocket, 2 side pockets. The buffer feet base at the bottom make the bag well resistance to dirty and wear.