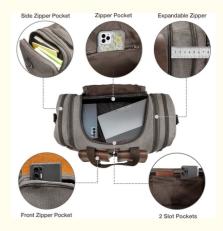

#### **Exquisite Details**

The reinforced stitching grip handle with padded shoulder strap prevents the handle and strap from tearing due to too much weight. The design of duffel bag is a main compartment with 2 large zippered pockets which can be used to expand space, 2 front pockets with magnetic snaps, 1 back zippered pocket, 2 side pockets. The buffer feet base at the bottom make the bag well resistance to dirty and wear.