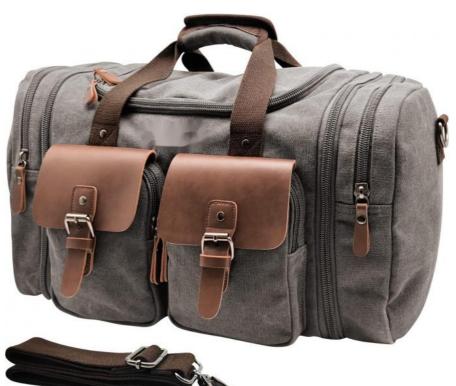

#### **High Quality Material**

The sturdy thick canvas, high-quality leather, and sturdy hardware and smooth strong SBS zippers make this a great travel duffel bag. Padded handle for comfortable carrying. No need to worry about quality.

#### **Exquisite Details**

The reinforced stitching grip handle with padded shoulder strap prevents the handle and strap from tearing due to too much weight. The design of duffel bag is a main compartment with 2 large zippered pockets which can be used to expand space, 2 front pockets with magnetic snaps, 1 back zippered pocket, 2 side pockets. The buffer feet base at the bottom make the bag well resistance to dirty and wear.