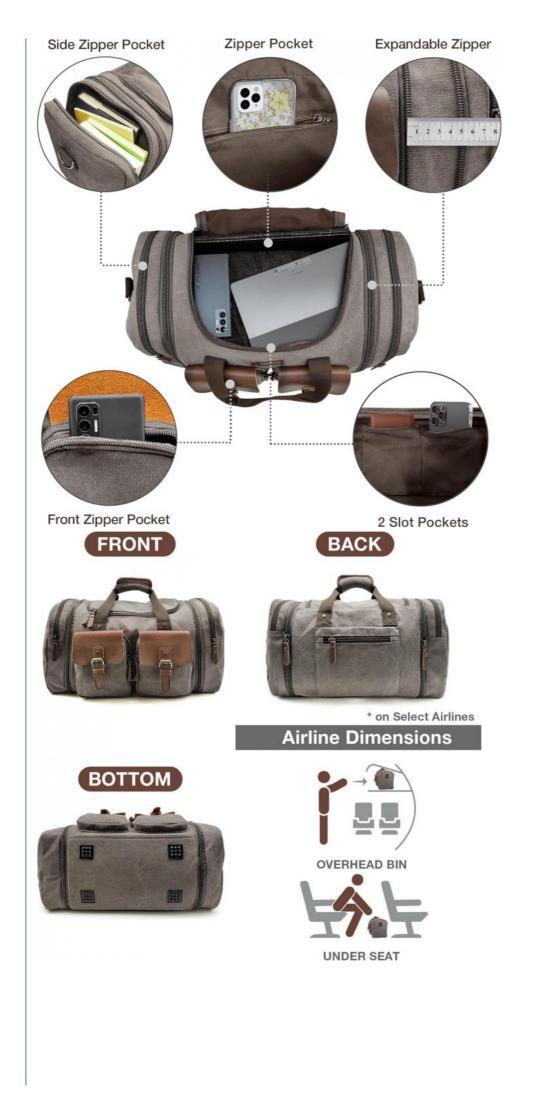

#### **High Quality Material**

The sturdy thick canvas, high-quality leather, and sturdy hardware and smooth strong SBS zippers make this a great travel duffel bag. Padded handle for comfortable carrying. No need to worry about quality.

#### Large & Expandable Capacity

The regular size is (L)20.8 x (W)10.2 x (H)11.8 inch (40L). Up to (L)24.8 x (W)10.2 x (H)11.8 inch (50L) after expansion. Large enough to store 5-7 days worth of necessities. Spacious 50L to hold 17" laptop, ipad, shoes, clothes, toiletries, cosmetics, electronic products and other essentials.

#### **Exquisite Details**

The reinforced stitching grip handle with padded shoulder strap prevents the handle and strap from tearing due to too much weight. The design of duffel bag is a main compartment with 2 large zippered pockets which can be used to expand space, 2 front pockets with magnetic snaps, 1 back zippered pocket, 2 side pockets. The buffer feet base at the bottom make the bag well resistance to dirty and wear.

#### Widely Application

Can be used as travel duffel bag, weekender bag, overnight bag, duffle bag, travel bag, short journey bag, camping bag, business duffel, sports duffel, gym tote bag, carry-on luggage, etc. It's suitable for men and women on traveling, camping, sporting, business, etc.