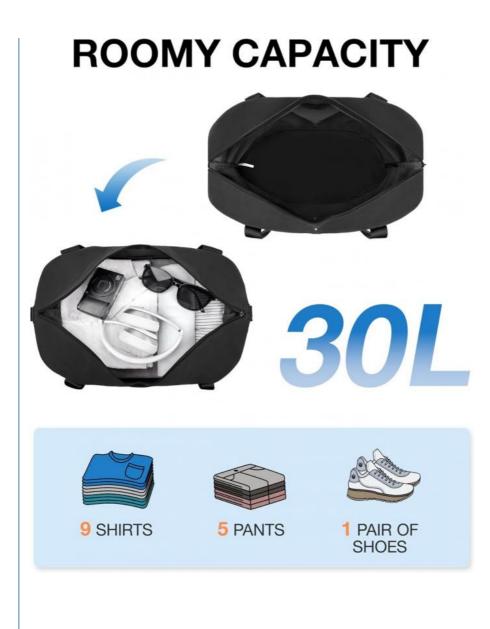

### **Product Specification**

| Capacity:                           | 30.6L                                                                                                                         | ROOMY CAPACITY                      |
|-------------------------------------|-------------------------------------------------------------------------------------------------------------------------------|-------------------------------------|
| Closure:                            | Zipper                                                                                                                        |                                     |
| Color:                              | Black Or Customized                                                                                                           |                                     |
| • Handle:                           | Reinforced                                                                                                                    |                                     |
| • Lining:                           | Waterproof                                                                                                                    |                                     |
| Material:                           | Polyester Or Customized                                                                                                       |                                     |
| • Name:                             | Black Foldable Duffle Weekender Overnight<br>Lightweight Carry On Luggage Sport Tote<br>Custom Travel Bag With Shoulder Strap | 301                                 |
| Pockets:                            | Multiple                                                                                                                      |                                     |
| <ul> <li>Shoulder Strap:</li> </ul> | Removable                                                                                                                     | 9 SHIRTS 5 PANTS 1 PAIR OF<br>SHOES |
| • Size:                             | 17.5 X 14 X 7 Inches                                                                                                          |                                     |
| • Strap:                            | Adjustable                                                                                                                    |                                     |
| <ul> <li>Waterproof:</li> </ul>     | Yes                                                                                                                           |                                     |
| <ul> <li>Weight:</li> </ul>         | 1.05 Lbs                                                                                                                      |                                     |
| \A/laaala.                          | N1_                                                                                                                           |                                     |