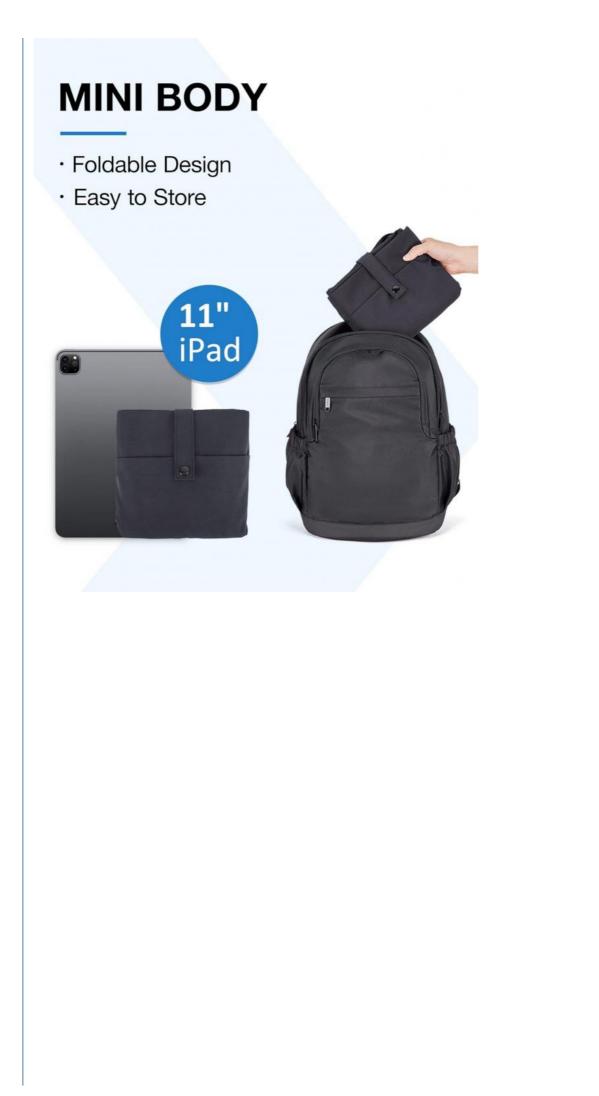

#### Foldable & Anti-wrinkle

Simple and easy to fold, slip one in your suitcase or backpack in case you need extra capacity when traveling. The folding travel bag ideal for those with cramped closet space. It has strong anti-wrinkle properties and quickly returns to flatness after being folded and opened again