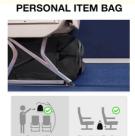

#### Airline Approved

Unfold size: 17.3(L) x 7.08(W) x 12.9(H) inch. Maximum capacity limit: 30.6L. This foldable duffel bag can be a personal item bag for most airlines. Warm tip: It is best not to overstuff your bag so as not to exceed the size requirements of the airline's personal item bag

# **PERSONAL ITEM BAG**