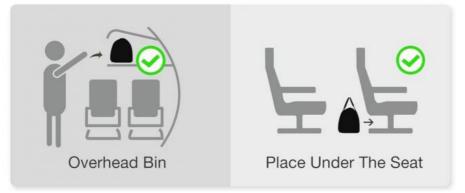

#### Airline Approved

Unfold size: 17.3(L) x 7.08(W) x 12.9(H) inch. Maximum capacity limit: 30.6L. This foldable duffel bag can be a personal item bag for most airlines. Warm tip: It is best not to overstuff your bag so as not to exceed the size requirements of the airline's personal item bag

# **PERSONAL ITEM BAG**