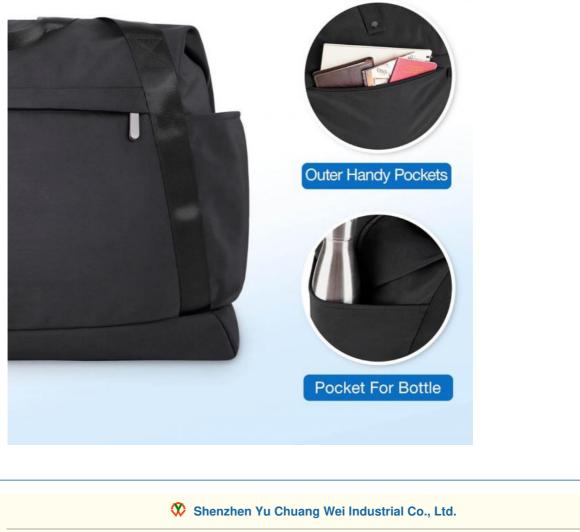

#### **Travel friendly**

The sleeve on the backside allows you to slide the bag over a rolling suitcase, it can get you through the airport in comfort. the tote bag also comes with 1 spacious compartment, 1 large front pocket and 2 side pockets. Convenient for you to quickly organize your travel essentials for flying

## MULTIFUNCTIONAL POCKETS

8613632735296 mirror@szycw918.com travelling-bags.com
 No. 76, Zhangbei Road,Longgang District, Shenzhen,518172,Guangdong,China.