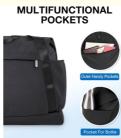

#### **Travel friendly**

The sleeve on the backside allows you to slide the bag over a rolling suitcase, it can get you through the airport in comfort. the tote bag also comes with 1 spacious compartment, 1 large front pocket and 2 side pockets. Convenient for you to quickly organize your travel essentials for flying

## MULTIFUNCTIONAL POCKETS

8613632735296 mirror@szycw918.com travelling-bags.com
 No. 76, Zhangbei Road,Longgang District, Shenzhen,518172,Guangdong,China.