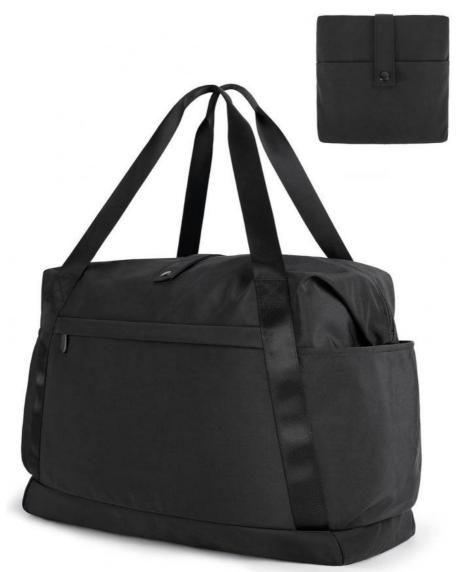

## Black Foldable Dry Wet Travel Bag Lightweight Carry On Tote With Shoulder Strap

#### Foldable & Anti-wrinkle

Simple and easy to fold, slip one in your suitcase or backpack in case you need extra capacity when traveling. The folding travel bag ideal for those with cramped closet space. It has strong anti-wrinkle properties and quickly returns to flatness after being folded and opened again