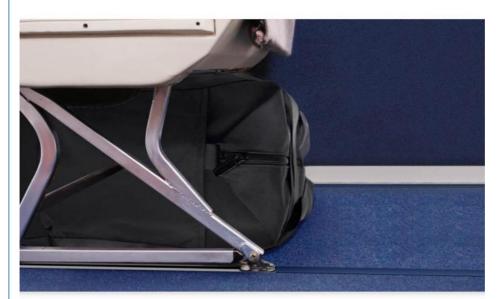

#### Airline Approved

Unfold size: 17.3(L) x 7.08(W) x 12.9(H) inch. Maximum capacity limit: 30.6L. This foldable duffel bag can be a personal item bag for most airlines. Warm tip: It is best not to overstuff your bag so as not to exceed the size requirements of the airline's personal item bag

# **PERSONAL ITEM BAG**