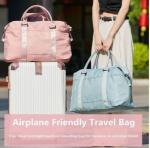

# Large Size Pink Waterproof Weekender Overnight Travel Bag With Wet Pocket

# Product Description

Perfect Dimensions and Airplane Friendly Big size (H\*W\*T)27x55x18cm /10.63\*21.65\*7.09", 0.6kg/1.3LB weight. (For reference only, please refer to the actual measurement). The perfect carry-on compliant bag for airline travel. Integrated trolley sleeve slides over rolling luggage handle making airport travel a breeze. Your ideal overnight weekend boarding bag for business or personal travel.