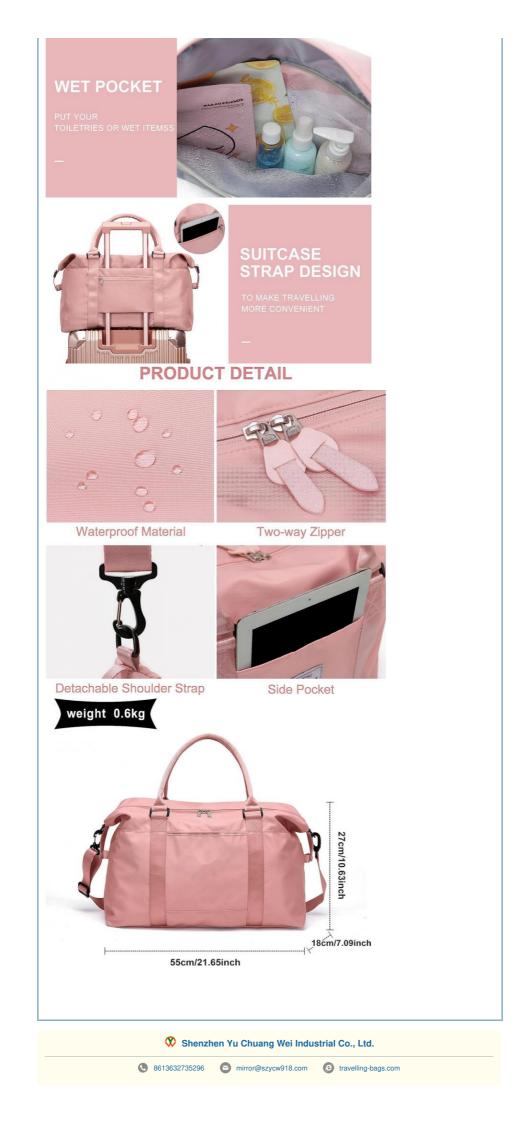

Comfort and Convenience Shoulder strap is removable to protect your shoulder while carrying. If you have a spinner suitcase or other rolling luggage, lighten up the load and slide the integrated luggage sleeve over your luggage handle for stable and convenient carrying. Trolley sleeve zips closed

## Multi-purpose Design

The overnight bag comes with a large darable adjustable shoulder strap can relax your hands if you prefer to carry it over the shoulder that made toting it around a so much easier as a shoulder weekender bag. Large capacity travel totes bag, Multiple internal and external organizational pockets ensure you have a place for everything, fit 15.6 inch laptop computer.

## Dry Wet Separated

The high density water resistant material can help you to separate dry items and wet items, if you have wet clothes or towel, you can put it in carry-on compliant bag.

for more products please visit us on travelling-bags.com

# **Product Specification**

| Color:                                  | Pink Or Customized                                                                                          |                 |
|-----------------------------------------|-------------------------------------------------------------------------------------------------------------|-----------------|
| <ul> <li>Laptop Compartment:</li> </ul> | YES                                                                                                         |                 |
| <ul> <li>Lockable:</li> </ul>           | NO                                                                                                          |                 |
| <ul> <li>Material:</li> </ul>           | Polyester Or Cutomized                                                                                      |                 |
| Product Name:                           | New Large Size Pink Waterproof Weekender<br>Overnight Sport Gym School Laptop Travel<br>Bag With Wet Pocket | P               |
| <ul> <li>Shoulder Strap:</li> </ul>     | Yes                                                                                                         |                 |
| • Size:                                 | 21.65 X 7.09 X 10.63 Inches                                                                                 |                 |
| <ul> <li>Water Resistant:</li> </ul>    | Yes                                                                                                         | Airpla          |
| • Weight:                               | 0.6kg                                                                                                       | Your ideal over |
| • Wheels:                               | No                                                                                                          |                 |
| • Highlight:                            | pink travel cosmetic bag,<br>large travel cosmetic bag,<br>pink overnight travel bag                        |                 |