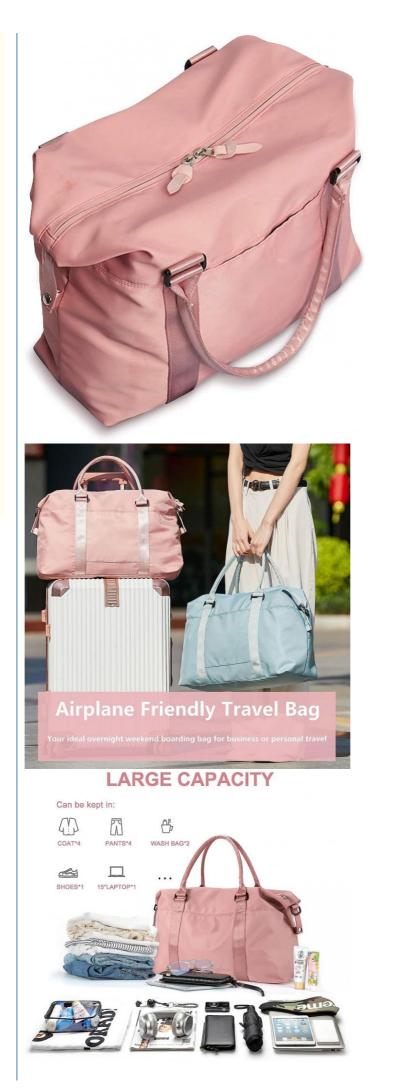

# Product Description

Perfect Dimensions and Airplane Friendly Big size (H\*W\*T)27x55x18cm /10.63\*21.65\*7.09", 0.6kg/1.3LB weight. (For reference only, please refer to the actual measurement). The perfect carry-on compliant bag for airline travel. Integrated trolley sleeve slides over rolling luggage handle making airport travel a breeze. Your ideal overnight weekend boarding bag for business or personal travel.

## Multi-purpose Design

The overnight bag comes with a large darable adjustable shoulder strap can relax your hands if you prefer to carry it over the shoulder that made toting it around a so much easier as a shoulder weekender bag. Large capacity travel totes bag, Multiple internal and external organizational pockets ensure you have a place for everything, fit 15.6 inch laptop computer.