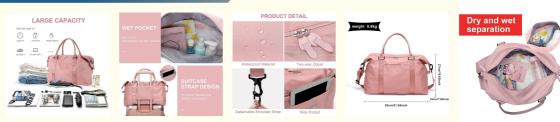

# Product Description

Perfect Dimensions and Airplane Friendly Big size (H\*W\*T)27x55x18cm /10.63\*21.65\*7.09", 0.6kg/1.3LB weight. (For reference only, please refer to the actual measurement). The perfect carry-on compliant bag for airline travel. Integrated trolley sleeve slides over rolling luggage handle making airport travel a breeze. Your ideal overnight weekend boarding bag for business or personal travel.

## Multi-purpose Design

The overnight bag comes with a large darable adjustable shoulder strap can relax your hands if you prefer to carry it over the shoulder that made toting it around a so much easier as a shoulder weekender bag. Large capacity travel totes bag, Multiple internal and external organizational pockets ensure you have a place for everything, fit 15.6 inch laptop computer.

## Dry Wet Separated

The high density water resistant material can help you to separate dry items and wet items, if you have wet clothes or towel, you can put it in carry-on compliant bag.

for more products please visit us on travelling-bags.com