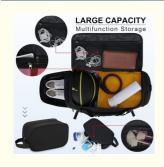

#### **EXTRA TOILETRY BAG**

Size in 9.8\*3.7\*5.5 inch. There is 1 main compartment can hold facial cleanser, electric shaver, travel shampoo, and other toiletries. 1 interior mesh pocket can store all your small toiletries without being messy. The toiletry bag can be keep your travel essentials organize while you travel without messing up your stuffs.