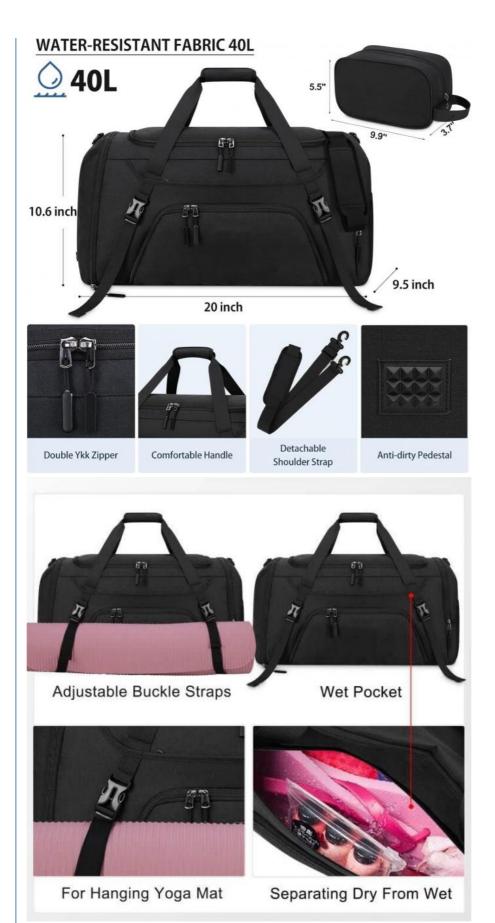

# **Product Specification**

• Features: Lightweight, Water-resistant, Durable

Capacity: 40LClosure Type: Zipper

Color: Black Or CustomizedDimension: 20 X 9.5 X 10.6 Inches

• Gender: Unisex

Handle Type: Adjustable Shoulder Strap
Lining Material: Polyester Or Customized
Material: Polyester Or Customized

Occasion: Travel, Outdoor Sports, Business Trip

Product Name: Big Size 40L Waterproof Sports Gym Duffle

Weekender Overnight Toiletry Travel Bag With Large Pocket And Shoe Compartment

• Weight: 2.65 Pounds

#### **DIMENSION & MATERIAL**

Measured 20\*9.5\* 10.6 inches and weight: 2.98lb,this gym bag is made of high-quality,waterproof and better tear resistant polyester fabric, with high-density nylon lining. The bottom designed 4 square studs for the resistance to abrasion and dirty, and its thickness design makes duffel firmer and helps it keep upright structure.

#### SHOES COMPARTMENT & WET POCKET

Gym duffle bag is designed with separate shoes compartment which fits most sizes of shoes. With two vents and external zippers, it separates dirty shoes from clean clothes, solving the trouble of odor and keep you organized in your sporting or traveling. The wet pocket is zipper closed for storing wet clothes, towels, umbrellas, toiletries or cold drinks, separating dry from wet, more over avoiding leakage.

#### **SPACIOUS STRUCTURE**

Spacious in design, Dakuly duffel bag has 12 pockets to organize all your stuff, including 1 enormous main compartment with double zippers to keep all your belongings, 2 inside zipper pockets, 1 front pockets with 2 slot pockets, 2 pens pocket and key ring, 1 wet pocket, 1 side pocket with a extra outside mesh pocket and 1 shoe compartment.

#### **EXTRA TOILETRY BAG**

Size in 9.8\*3.7\*5.5 inch. There is 1 main compartment can hold facial cleanser, electric shaver, travel shampoo, and other toiletries. 1 interior mesh pocket can store all your small toiletries without being messy. The toiletry bag can be keep your travel essentials organize while you travel without messing up your stuffs.

#### **FUNCTIONAL DESIGN**

We offers two sizes (40L/55L) travel bag. Designed with detachable and adjustable shoulder strap, it can be used as a holdall/shoulder bag/crossbody bag/sports bag/weekender bag/overnight bag, suitable for gym, pool, yoga, camping, beach, cycling or weekend trips. In addition, the extra front adjustable buckle straps can hold your yoga mat of any size. Also, the back luggage belt could help you to free your hand and back.