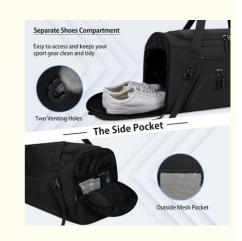

#### SHOES COMPARTMENT & WET POCKET

Gym duffle bag is designed with separate shoes compartment which fits most sizes of shoes. With two vents and external zippers, it separates dirty shoes from clean clothes, solving the trouble of odor and keep you organized in your sporting or traveling. The wet pocket is zipper closed for storing wet clothes, towels, umbrellas, toiletries or cold drinks, separating dry from wet, more over avoiding leakage.

#### **SPACIOUS STRUCTURE**

Spacious in design, Dakuly duffel bag has 12 pockets to organize all your stuff, including 1 enormous main compartment with double zippers to keep all your belongings, 2 inside zipper pockets, 1 front pockets with 2 slot pockets, 2 pens pocket and key ring, 1 wet pocket, 1 side pocket with a extra outside mesh pocket and 1 shoe compartment.