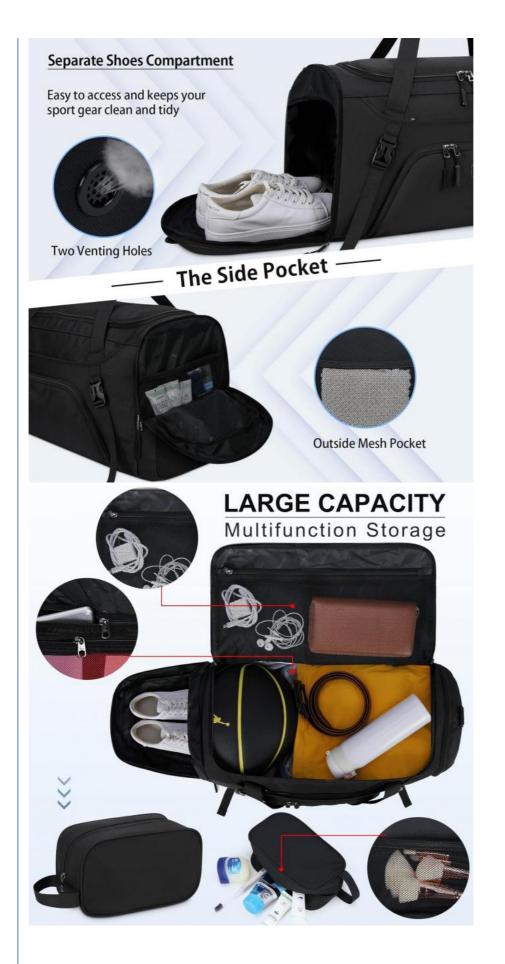

#### SHOES COMPARTMENT & WET POCKET

Gym duffle bag is designed with separate shoes compartment which fits most sizes of shoes. With two vents and external zippers, it separates dirty shoes from clean clothes, solving the trouble of odor and keep you organized in your sporting or traveling. The wet pocket is zipper closed for storing wet clothes, towels, umbrellas, toiletries or cold drinks, separating dry from wet, more over avoiding leakage.

#### **SPACIOUS STRUCTURE**

Spacious in design, Dakuly duffel bag has 12 pockets to organize all your stuff, including 1 enormous main compartment with double zippers to keep all your belongings, 2 inside zipper pockets, 1 front pockets with 2 slot pockets, 2 pens pocket and key ring, 1 wet pocket, 1 side pocket with a extra outside mesh pocket and 1 shoe compartment.

#### **EXTRA TOILETRY BAG**

Size in 9.8\*3.7\*5.5 inch. There is 1 main compartment can hold facial cleanser, electric shaver, travel shampoo, and other toiletries. 1 interior mesh pocket can store all your small toiletries without being messy. The toiletry bag can be keep your travel essentials organize while you travel without messing up your stuffs.