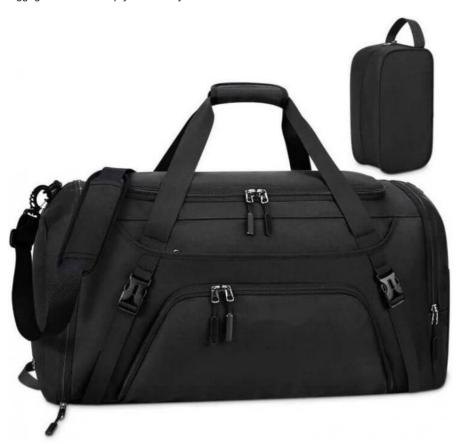

#### **DIMENSION & MATERIAL**

Measured 20\*9.5\* 10.6 inches and weight: 2.98lb,this gym bag is made of high-quality,waterproof and better tear resistant polyester fabric, with high-density nylon lining. The bottom designed 4 square studs for the resistance to abrasion and dirty, and its thickness design makes duffel firmer and helps it keep upright structure.

#### **SPACIOUS STRUCTURE**

Spacious in design, Dakuly duffel bag has 12 pockets to organize all your stuff, including 1 enormous main compartment with double zippers to keep all your belongings, 2 inside zipper pockets, 1 front pockets with 2 slot pockets, 2 pens pocket and key ring, 1 wet pocket, 1 side pocket with a extra outside mesh pocket and 1 shoe compartment.