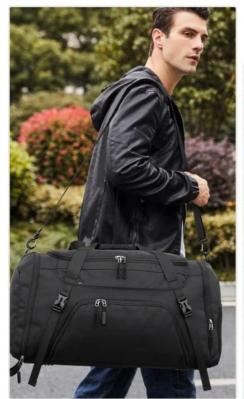

#### **FUNCTIONAL DESIGN**

We offers two sizes (40L/55L) travel bag. Designed with detachable and adjustable shoulder strap, it can be used as a holdall/shoulder bag/crossbody bag/sports bag/weekender bag/overnight bag, suitable for gym, pool, yoga, camping, beach, cycling or weekend trips. In addition, the extra front adjustable buckle straps can hold your yoga mat of any size. Also, the back luggage belt could help you to free your hand and back.