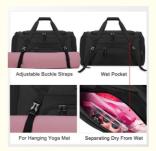

#### SHOES COMPARTMENT & WET POCKET

Gym duffle bag is designed with separate shoes compartment which fits most sizes of shoes. With two vents and external zippers, it separates dirty shoes from clean clothes, solving the trouble of odor and keep you organized in your sporting or traveling. The wet pocket is zipper closed for storing wet clothes, towels, umbrellas, toiletries or cold drinks, separating dry from wet, more over avoiding leakage.

#### **FUNCTIONAL DESIGN**

We offers two sizes (40L/55L) travel bag. Designed with detachable and adjustable shoulder strap, it can be used as a holdall/shoulder bag/crossbody bag/sports bag/weekender bag/overnight bag, suitable for gym, pool, yoga, camping, beach, cycling or weekend trips. In addition, the extra front adjustable buckle straps can hold your yoga mat of any size. Also, the back luggage belt could help you to free your hand and back.