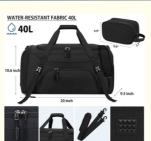

# **Product Specification**

• Features: Lightweight, Water-resistant, Durable

Capacity: 40LClosure Type: Zipper

Color: Black Or CustomizedDimension: 20 X 9.5 X 10.6 Inches

• Gender: Unisex

Handle Type: Adjustable Shoulder Strap
Lining Material: Polyester Or Customized
Material: Polyester Or Customized

#### **DIMENSION & MATERIAL**

Measured 20\*9.5\* 10.6 inches and weight: 2.98lb,this gym bag is made of high-quality,waterproof and better tear resistant polyester fabric, with high-density nylon lining. The bottom designed 4 square studs for the resistance to abrasion and dirty, and its thickness design makes duffel firmer and helps it keep upright structure.