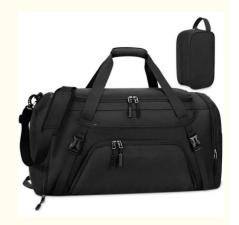

# Big Size 40L Waterproof Toiletry Travel Bag With Large Pocket And Shoe Compartment

Occasion: Travel, Outdoor Sports, Business Trip

Product Name: Big Size 40L Waterproof Sports Gym Duffle

Weekender Overnight Toiletry Travel Bag With Large Pocket And Shoe Compartment

• Weight: 2.65 Pounds

#### **FUNCTIONAL DESIGN**

We offers two sizes (40L/55L) travel bag. Designed with detachable and adjustable shoulder strap, it can be used as a holdall/shoulder bag/crossbody bag/sports bag/weekender bag/overnight bag, suitable for gym, pool, yoga, camping, beach, cycling or weekend trips. In addition, the extra front adjustable buckle straps can hold your yoga mat of any size. Also, the back luggage belt could help you to free your hand and back.