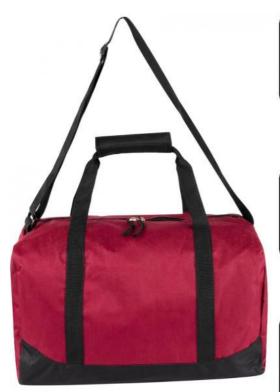

# 30 Liter 17 Inch Canvas Weekender Overnight Bag Travel Carry On Shoulder Bag Tote

# **Product Specification**

| <ul> <li>Capacity:</li> </ul>           | 30L                                                                                                          |
|-----------------------------------------|--------------------------------------------------------------------------------------------------------------|
| Color:                                  | Red Or Customized                                                                                            |
| • Handle:                               | Yes                                                                                                          |
| <ul> <li>Laptop Compartment:</li> </ul> | YES                                                                                                          |
| Material:                               | Canvas Or Customized                                                                                         |
| <ul> <li>Product Name:</li> </ul>       | 30 Liter 17 Inch Canvas Weekender<br>Overnight Carry-On Shoulder Duffel Tote<br>Travel Bag For Men And Women |
| <ul> <li>Shoulder Strap:</li> </ul>     | Yes                                                                                                          |
| • Size:                                 | 10 X 17 X 10 Inches                                                                                          |
| <ul> <li>Water Resistant:</li> </ul>    | Yes                                                                                                          |
| Weight:                                 | 0.39kg                                                                                                       |
| • Wheels:                               | No                                                                                                           |
| <ul> <li>Highlight:</li> </ul>          | canvas weekender overnight bag,<br>canvas carry on shoulder bag,<br>17 inch weekender overnight bag          |

#### **HEAVY DUTY:**

Duffle bag with handle straps & adjustable shoulder strap mean it's always easy to pack & carry all you need anywhere, anytime

## FEATURES

Shoulder strap measures 12" drop at its shortest, gracious 22" drop at longest. Each unisex duffle bag has an xl interior to stuff full of clothes, reading material, & other essentials, and easy pull double bungee zippers for ease of use, like when running through airport gates or grabbing sports equipment between plays

#### **TECHNICAL DETAILS**

These overnight bags measure 17" x 10" x 10" and are constructed of rugged, durable polyester cloth materials. Choose from black, gray, red, blue, & even green, all with pop color trim – so your bag stands out at the airport!