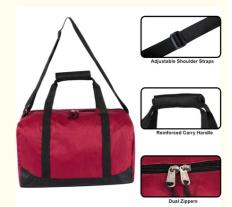

#### **HEAVY DUTY:**

Duffle bag with handle straps & adjustable shoulder strap mean it's always easy to pack & carry all you need anywhere, anytime

## FEATURES

Shoulder strap measures 12" drop at its shortest, gracious 22" drop at longest. Each unisex duffle bag has an xl interior to stuff full of clothes, reading material, & other essentials, and easy pull double bungee zippers for ease of use, like when running through airport gates or grabbing sports equipment between plays

Adjustable Shoulder Straps

**Reinforced Carry Handle** 

**Dual Zippers** 

| Shenzhen Yu Chuang Wei Industrial Co., Ltd. |                         |                               |                       |  |
|---------------------------------------------|-------------------------|-------------------------------|-----------------------|--|
| 0                                           | 8613632735296           | mirror@szycw918.com           | e travelling-bags.com |  |
| No                                          | . 76, Zhangbei Road,Lon | ggang District, Shenzhen,5181 | 72,Guangdong,China.   |  |