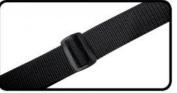

#### **HEAVY DUTY:**

Duffle bag with handle straps & adjustable shoulder strap mean it's always easy to pack & carry all you need anywhere, anytime

## FEATURES

Shoulder strap measures 12" drop at its shortest, gracious 22" drop at longest. Each unisex duffle bag has an xl interior to stuff full of clothes, reading material, & other essentials, and easy pull double bungee zippers for ease of use, like when running through airport gates or grabbing sports equipment between plays

Adjustable Shoulder Straps

**Reinforced Carry Handle** 

**Dual Zippers** 

| Shenzhen Yu Chuang Wei Industrial Co., Ltd. |                         |                               |                       |  |
|---------------------------------------------|-------------------------|-------------------------------|-----------------------|--|
| 0                                           | 8613632735296           | mirror@szycw918.com           | e travelling-bags.com |  |
| No                                          | . 76, Zhangbei Road,Lon | ggang District, Shenzhen,5181 | 72,Guangdong,China.   |  |