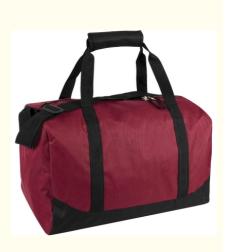

# **Product Specification**

| <ul> <li>Capacity:</li> </ul>           | 30L                                                                                                          |
|-----------------------------------------|--------------------------------------------------------------------------------------------------------------|
| Color:                                  | Red Or Customized                                                                                            |
| • Handle:                               | Yes                                                                                                          |
| <ul> <li>Laptop Compartment:</li> </ul> | YES                                                                                                          |
| Material:                               | Canvas Or Customized                                                                                         |
| <ul> <li>Product Name:</li> </ul>       | 30 Liter 17 Inch Canvas Weekender<br>Overnight Carry-On Shoulder Duffel Tote<br>Travel Bag For Men And Women |
| <ul> <li>Shoulder Strap:</li> </ul>     | Yes                                                                                                          |
| • Size:                                 | 10 X 17 X 10 Inches                                                                                          |
| <ul> <li>Water Resistant:</li> </ul>    | Yes                                                                                                          |
| Weight:                                 | 0.39kg                                                                                                       |
| • Wheels:                               | No                                                                                                           |
| <ul> <li>Highlight:</li> </ul>          | canvas weekender overnight bag,<br>canvas carry on shoulder bag,<br>17 inch weekender overnight bag          |

#### **HEAVY DUTY:**

Duffle bag with handle straps & adjustable shoulder strap mean it's always easy to pack & carry all you need anywhere, anytime

#### **TECHNICAL DETAILS**

These overnight bags measure 17" x 10" x 10" and are constructed of rugged, durable polyester cloth materials. Choose from black, gray, red, blue, & even green, all with pop color trim – so your bag stands out at the airport!