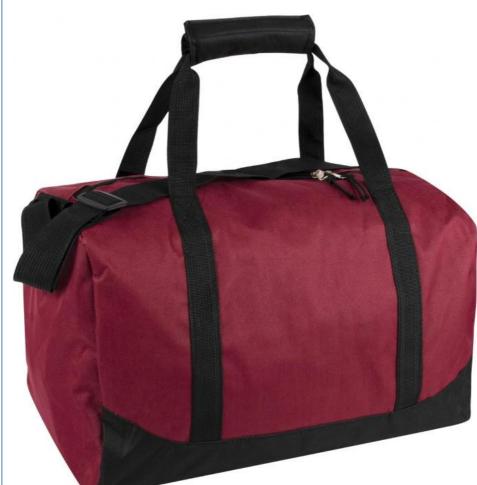

# **Product Specification**

| <ul> <li>Capacity:</li> </ul>           | 30L                                                                                                          |
|-----------------------------------------|--------------------------------------------------------------------------------------------------------------|
| Color:                                  | Red Or Customized                                                                                            |
| • Handle:                               | Yes                                                                                                          |
| <ul> <li>Laptop Compartment:</li> </ul> | YES                                                                                                          |
| Material:                               | Canvas Or Customized                                                                                         |
| <ul> <li>Product Name:</li> </ul>       | 30 Liter 17 Inch Canvas Weekender<br>Overnight Carry-On Shoulder Duffel Tote<br>Travel Bag For Men And Women |
| <ul> <li>Shoulder Strap:</li> </ul>     | Yes                                                                                                          |
| • Size:                                 | 10 X 17 X 10 Inches                                                                                          |
| <ul> <li>Water Resistant:</li> </ul>    | Yes                                                                                                          |
| Weight:                                 | 0.39kg                                                                                                       |
| • Wheels:                               | No                                                                                                           |
| <ul> <li>Highlight:</li> </ul>          | canvas weekender overnight bag,<br>canvas carry on shoulder bag,<br>17 inch weekender overnight bag          |

#### **HEAVY DUTY:**

Duffle bag with handle straps & adjustable shoulder strap mean it's always easy to pack & carry all you need anywhere, anytime

#### **TECHNICAL DETAILS**

These overnight bags measure 17" x 10" x 10" and are constructed of rugged, durable polyester cloth materials. Choose from black, gray, red, blue, & even green, all with pop color trim – so your bag stands out at the airport!