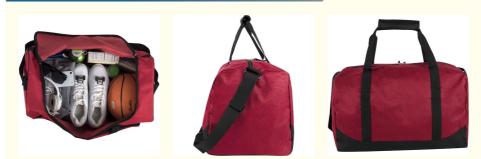

## **GYM BAG DUFFLE**

Small duffle bag for men and women is perfectly suited for carrying your sports items, dirty laundry, shoes, yoga mat, & even toiletries! Bring it all with you and never be unprepared

### TRAVEL DUFFEL BAG: Is foldable & lightweight

A perfect carry-on luggage, day, or weekend bag, pack it compact in your suitcase for the trip there, & then use it to carry all those vacation souvenirs or business documents back home again

## FEATURES

Shoulder strap measures 12" drop at its shortest, gracious 22" drop at longest. Each unisex duffle bag has an xl interior to stuff full of clothes, reading material, & other essentials, and easy pull double bungee zippers for ease of use, like when running through airport gates or grabbing sports equipment between plays