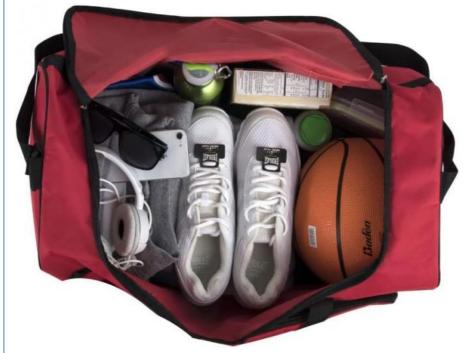

## **GYM BAG DUFFLE**

Small duffle bag for men and women is perfectly suited for carrying your sports items, dirty laundry, shoes, yoga mat, & even toiletries! Bring it all with you and never be unprepared

## FEATURES

Shoulder strap measures 12" drop at its shortest, gracious 22" drop at longest. Each unisex duffle bag has an xl interior to stuff full of clothes, reading material, & other essentials, and easy pull double bungee zippers for ease of use, like when running through airport gates or grabbing sports equipment between plays

#### **TECHNICAL DETAILS**

These overnight bags measure 17" x 10" x 10" and are constructed of rugged, durable polyester cloth materials. Choose from black, gray, red, blue, & even green, all with pop color trim – so your bag stands out at the airport!