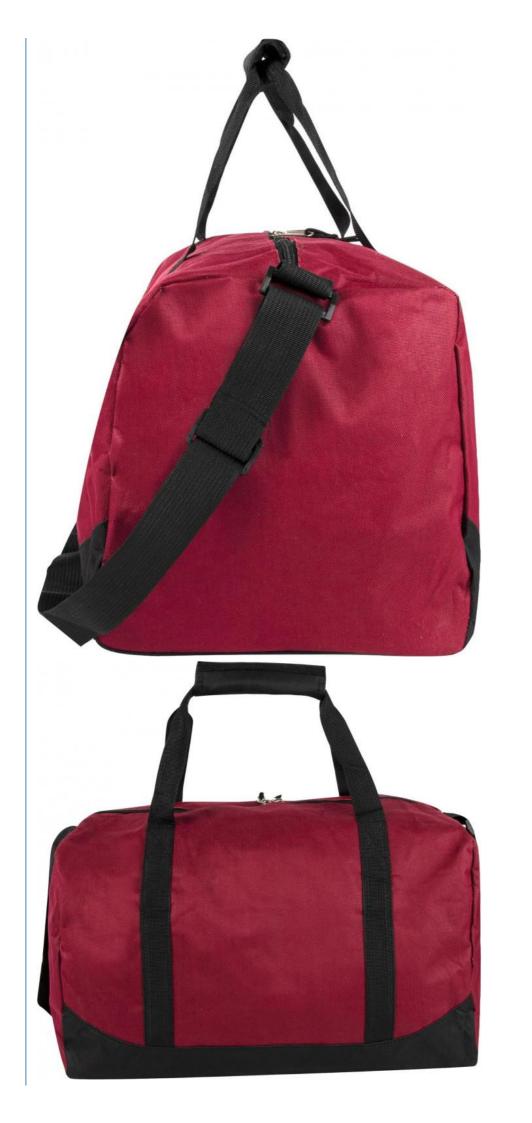

#### **HEAVY DUTY:**

Duffle bag with handle straps & adjustable shoulder strap mean it's always easy to pack & carry all you need anywhere, anytime

#### **TECHNICAL DETAILS**

These overnight bags measure 17" x 10" x 10" and are constructed of rugged, durable polyester cloth materials. Choose from black, gray, red, blue, & even green, all with pop color trim – so your bag stands out at the airport!

Adjustable Shoulder Straps

**Reinforced Carry Handle** 

**Dual Zippers** 

| Shenzhen Yu Chuang Wei Industrial Co., Ltd. |                         |                               |                       |  |
|---------------------------------------------|-------------------------|-------------------------------|-----------------------|--|
| 0                                           | 8613632735296           | mirror@szycw918.com           | e travelling-bags.com |  |
| No                                          | . 76, Zhangbei Road,Lon | ggang District, Shenzhen,5181 | 72,Guangdong,China.   |  |