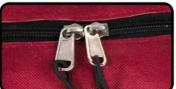

## FEATURES

Shoulder strap measures 12" drop at its shortest, gracious 22" drop at longest. Each unisex duffle bag has an xl interior to stuff full of clothes, reading material, & other essentials, and easy pull double bungee zippers for ease of use, like when running through airport gates or grabbing sports equipment between plays

Adjustable Shoulder Straps

**Reinforced Carry Handle** 

**Dual Zippers** 

| Shenzhen Yu Chuang Wei Industrial Co., Ltd. |                         |                               |                       |  |
|---------------------------------------------|-------------------------|-------------------------------|-----------------------|--|
| 0                                           | 8613632735296           | mirror@szycw918.com           | e travelling-bags.com |  |
| No                                          | . 76, Zhangbei Road,Lon | ggang District, Shenzhen,5181 | 72,Guangdong,China.   |  |