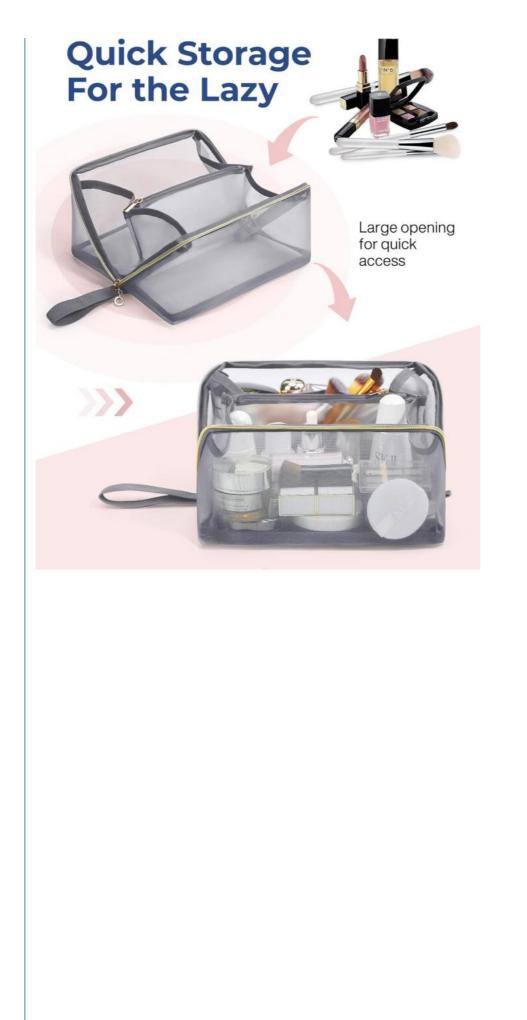

#### **Quick Storage**

Wide-open full wraparound zippered makeup bag makes it easy to find and reach your daily cosmetics, skin-care products, and toiletry accessories. Open up completely, and just pull the zippers for easy storage and viewing of contents