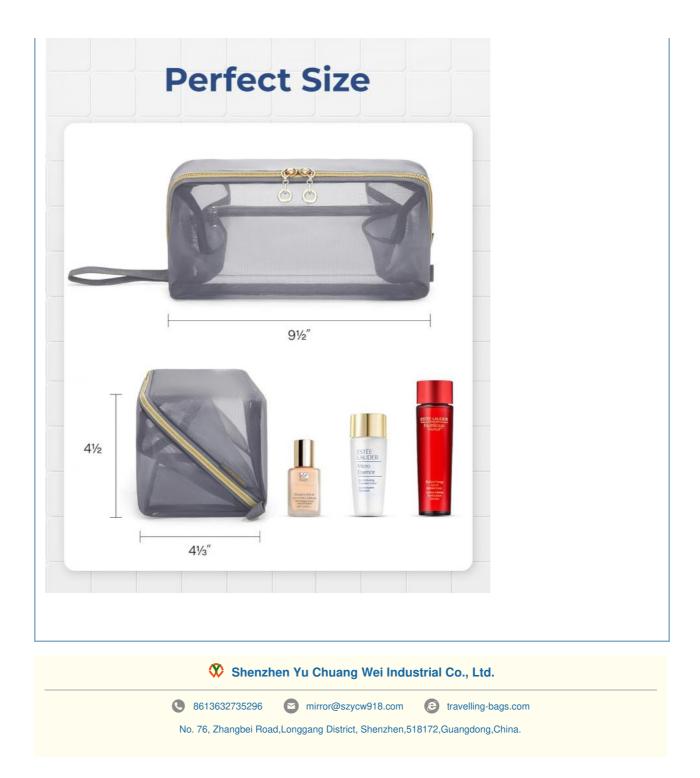

#### Large Capacity

 $9.75 \times 4.68 \times 4.68$  inch. Three spacious compartments for neat organization. The cosmetic bag is designed with multiple pockets to hold your cosmetics, makeup tools, toiletries, travel essentials, etc.