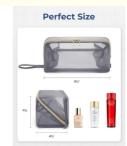

# **Product Specification**

| <ul> <li>Closure Type:</li> </ul> | Zipper                                                                                                        |
|-----------------------------------|---------------------------------------------------------------------------------------------------------------|
| Color:                            | Black Or Customized                                                                                           |
| <ul> <li>Handle Type:</li> </ul>  | Carry Handle                                                                                                  |
| <ul> <li>Material:</li> </ul>     | Mesh Or Customized                                                                                            |
| • Name:                           | Portable Large Black Mesh Makeup<br>Cosmetic Essentials Pouch Open Flat<br>Organizer Travel Bag For Men Women |
| • Size:                           | 9.36 X 4.49 X 4.68 Inches                                                                                     |
| <ul> <li>Weight:</li> </ul>       | 5.3 Ounces                                                                                                    |
| • Wheels:                         | No                                                                                                            |
| <ul> <li>Highlight:</li> </ul>    | large black mesh cosmetic bag,<br>men black mesh makeup bag,<br>large black mesh makeup bag                   |

#### Large Capacity

 $9.75 \times 4.68 \times 4.68$  inch. Three spacious compartments for neat organization. The cosmetic bag is designed with multiple pockets to hold your cosmetics, makeup tools, toiletries, travel essentials, etc.