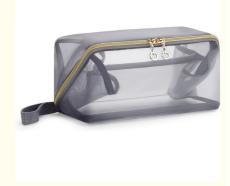

# **Product Specification**

| <ul> <li>Closure Type:</li> </ul> | Zipper                                                                                                        |
|-----------------------------------|---------------------------------------------------------------------------------------------------------------|
| Color:                            | Black Or Customized                                                                                           |
| <ul> <li>Handle Type:</li> </ul>  | Carry Handle                                                                                                  |
| <ul> <li>Material:</li> </ul>     | Mesh Or Customized                                                                                            |
| • Name:                           | Portable Large Black Mesh Makeup<br>Cosmetic Essentials Pouch Open Flat<br>Organizer Travel Bag For Men Women |
| • Size:                           | 9.36 X 4.49 X 4.68 Inches                                                                                     |
| <ul> <li>Weight:</li> </ul>       | 5.3 Ounces                                                                                                    |
| • Wheels:                         | No                                                                                                            |
| <ul> <li>Highlight:</li> </ul>    | large black mesh cosmetic bag,<br>men black mesh makeup bag,<br>large black mesh makeup bag                   |