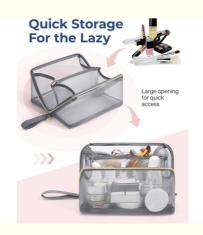

#### **Quick Storage**

Wide-open full wraparound zippered makeup bag makes it easy to find and reach your daily cosmetics, skin-care products, and toiletry accessories. Open up completely, and just pull the zippers for easy storage and viewing of contents