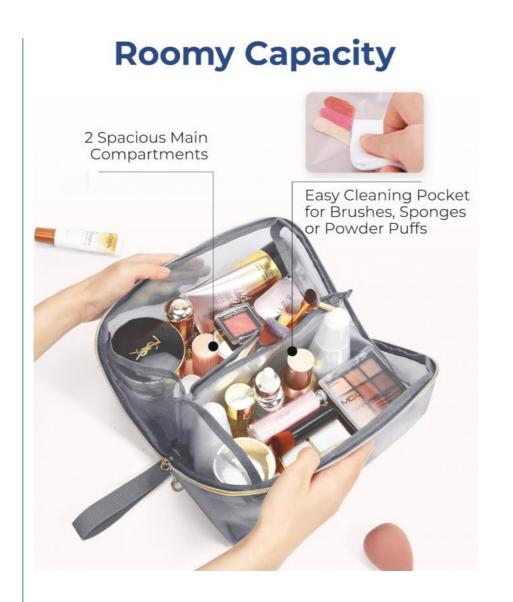

#### Large Capacity

 $9.75 \times 4.68 \times 4.68$  inch. Three spacious compartments for neat organization. The cosmetic bag is designed with multiple pockets to hold your cosmetics, makeup tools, toiletries, travel essentials, etc.

#### Easy-Cleaning Pocket:

This travel makeup bag features a PVC zipper pocket designed to keep your brushes, sponges, and powder puffs securely in place, preventing them from getting messy around