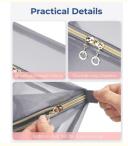

#### **Quality & Convenience:**

Makeup bags for women are crafted from durable mesh material, that is not only durable but also easy to clean. The sturdy handle makes it easy to carry, while the double-way zippers and bottom tabs provide convenient access and smooth pulling of the makeup case