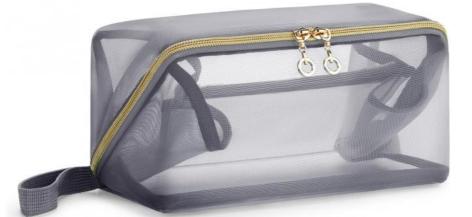

# **Product Specification**

| <ul> <li>Closure Type:</li> </ul> | Zipper                                                                                                        |
|-----------------------------------|---------------------------------------------------------------------------------------------------------------|
| Color:                            | Black Or Customized                                                                                           |
| <ul> <li>Handle Type:</li> </ul>  | Carry Handle                                                                                                  |
| <ul> <li>Material:</li> </ul>     | Mesh Or Customized                                                                                            |
| • Name:                           | Portable Large Black Mesh Makeup<br>Cosmetic Essentials Pouch Open Flat<br>Organizer Travel Bag For Men Women |
| • Size:                           | 9.36 X 4.49 X 4.68 Inches                                                                                     |
| <ul> <li>Weight:</li> </ul>       | 5.3 Ounces                                                                                                    |
| • Wheels:                         | No                                                                                                            |
| <ul> <li>Highlight:</li> </ul>    | large black mesh cosmetic bag,<br>men black mesh makeup bag,<br>large black mesh makeup bag                   |

#### Large Capacity

 $9.75 \times 4.68 \times 4.68$  inch. Three spacious compartments for neat organization. The cosmetic bag is designed with multiple pockets to hold your cosmetics, makeup tools, toiletries, travel essentials, etc.