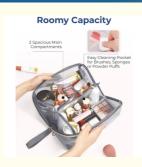

#### Large Capacity

 $9.75 \times 4.68 \times 4.68$  inch. Three spacious compartments for neat organization. The cosmetic bag is designed with multiple pockets to hold your cosmetics, makeup tools, toiletries, travel essentials, etc.

#### Easy-Cleaning Pocket:

This travel makeup bag features a PVC zipper pocket designed to keep your brushes, sponges, and powder puffs securely in place, preventing them from getting messy around