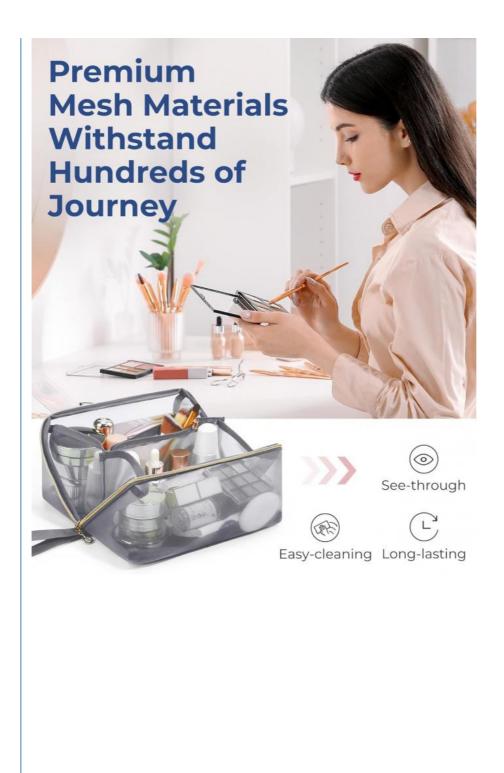

#### **Quick Storage**

Wide-open full wraparound zippered makeup bag makes it easy to find and reach your daily cosmetics, skin-care products, and toiletry accessories. Open up completely, and just pull the zippers for easy storage and viewing of contents

#### Easy-Cleaning Pocket:

This travel makeup bag features a PVC zipper pocket designed to keep your brushes, sponges, and powder puffs securely in place, preventing them from getting messy around

#### **Quality & Convenience:**

Makeup bags for women are crafted from durable mesh material, that is not only durable but also easy to clean. The sturdy handle makes it easy to carry, while the double-way zippers and bottom tabs provide convenient access and smooth pulling of the makeup case