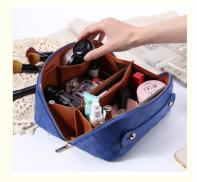

#### **Roomy Cosmetic Bag**

The large travel makeup bag is a layered design with 2 main compartments with 4 small pockets. The large compartment easily holds travel-size toiletries or large skin-care products. The Side pockets hold your concealer, lipsticks, or other small items. And the Middle pocket for makeup brushes and jewelry

#### Easier Access Design

he open flat makeup bag is designed to open mouth & 180°lay flat which can allow you to quickly find the items you want. The everything cosmetic bag opens flat so you can see all your makeup at once — and then quickly scrunch things closed when you're ready to go.

#### **Multipurpose Makeup Travel Bag**

This large opening makeup bag can not only store your cosmetics but also can be a travel toiletry bag and travel makeup organizer to store jewelry, electronic accessories, essential oils, toiletries, shaving supplies, valuables, etc.