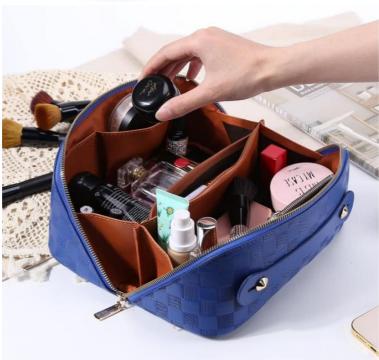

#### **Roomy Cosmetic Bag**

The large travel makeup bag is a layered design with 2 main compartments with 4 small pockets. The large compartment easily holds travel-size toiletries or large skin-care products. The Side pockets hold your concealer, lipsticks, or other small items. And the Middle pocket for makeup brushes and jewelry

#### Easier Access Design

he open flat makeup bag is designed to open mouth & 180°lay flat which can allow you to quickly find the items you want. The everything cosmetic bag opens flat so you can see all your makeup at once — and then quickly scrunch things closed when you're ready to go.

#### **Large Capacity for Travel**

Travel toiletry bag is suitable for all kinds of daily or travel use, also very easy to carry. The large-capacity space of make up bag can accommodate a full set of cosmetics/skin care products and travel toiletries. Let every trip have an exquisite makeup look