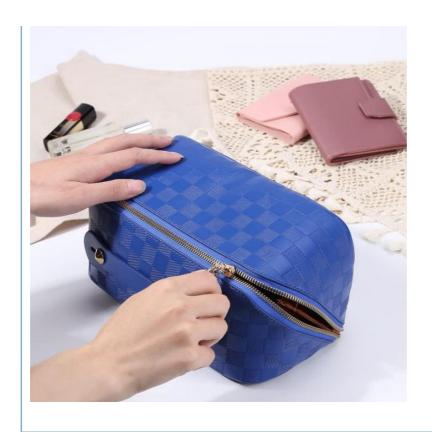

# Upgrade PU Leather Lining

Our checkered cosmetic bag is made of high-quality and thick PU Leather on the Inner lining and outer, which can hold its shape without collapsing and is more durable than similar products. The stain-resistant leather lining can be easily wiped to solve your troubles with cosmetic stains

# **Product Specification**

• Features: Water-resistant, Durable, Lightweight

Brand: CustomizedCapacity: LargeClosure Type: Zipper

Color: Blue Or Customized

• Gender: Unisex

Material: PU Or Customized

Name: Portable Large Capacity Travel Cosmetic
Plaid Checkered Makeup Waterproof