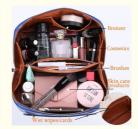

#### **Roomy Cosmetic Bag**

The large travel makeup bag is a layered design with 2 main compartments with 4 small pockets. The large compartment easily holds travel-size toiletries or large skin-care products. The Side pockets hold your concealer, lipsticks, or other small items. And the Middle pocket for makeup brushes and jewelry

#### Easier Access Design

he open flat makeup bag is designed to open mouth & 180°lay flat which can allow you to quickly find the items you want. The everything cosmetic bag opens flat so you can see all your makeup at once — and then quickly scrunch things closed when you're ready to go.

#### **Multipurpose Makeup Travel Bag**

This large opening makeup bag can not only store your cosmetics but also can be a travel toiletry bag and travel makeup organizer to store jewelry, electronic accessories, essential oils, toiletries, shaving supplies, valuables, etc.