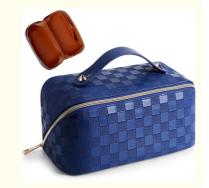

# **Product Specification**

• Features: Water-resistant, Durable, Lightweight

Brand: CustomizedCapacity: LargeClosure Type: Zipper

Color: Blue Or Customized

• Gender: Unisex

Material: PU Or Customized

Name: Portable Large Capacity Travel Cosmetic
Plaid Checkered Makeup Waterproof

Skincare Travel Bag With Handle And

Divider

• Size: 9.84 X 4.72 X 4.72 Inches

Style: FoldableWeight: 8.8 Ounces

• Number Of Wheels: 0

• Highlight: Checkered travel cosmetic bag,