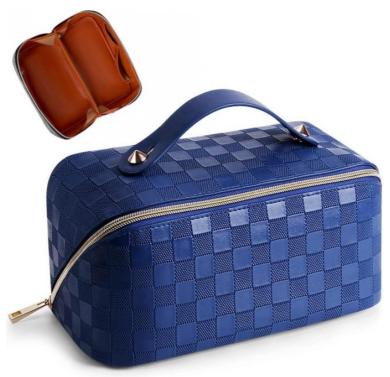

# Portable Travel Cosmetic Bag Plaid Checkered Waterproof With Handle And Divider

# **Product Specification**

• Features: Water-resistant, Durable, Lightweight

Brand: CustomizedCapacity: LargeClosure Type: Zipper

Color: Blue Or Customized

• Gender: Unisex

Material: PU Or Customized

Name: Portable Large Capacity Travel Cosmetic
Plaid Checkered Makeup Waterproof

# Upgrade PU Leather Lining

Our checkered cosmetic bag is made of high-quality and thick PU Leather on the Inner lining and outer, which can hold its shape without collapsing and is more durable than similar products. The stain-resistant leather lining can be easily wiped to solve your troubles with cosmetic stains