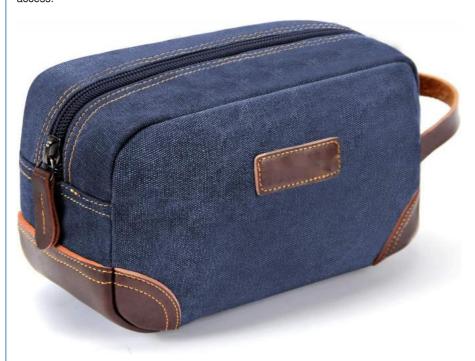

#### HIGH-QUALITY DURABLE MATERIAL

This exceptional toiletry travel bag by emissary is made of canvas and PU leather, which is known for its lightweight yet durable qualities, the perfect combination for traveling. This specific material is water resistant, making it safe for use in environments where it may become wet. Making this the perfect bathroom bag, shaving bag, and travel dopp kit.

#### MADE FOR TRAVEL AND PORTABILITY:

Designed with the traveler in mind, this travel kit comes with a durable PU leather side handle to ensure that carrying your bag while traveling is made easy.

## LARGE TOILETRY BAG, LARGER THAN IT LOOKS:

Compact yet spacious, this travel bag provides adequate room for all your essentials. The bag as a whole measures over 9.8" L x 5.9" W x 4.5" H in Inches / 25cm L x 15cm W x 11.5cm H, with a volume of nearly 4 L. It features a main compartment that holds larger items such as shampoo bottles or shaving cream, and an internal pocket that provides extra storage with easy access.