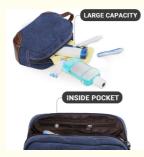

#### **CONVENIENT MULTI-USE BAG**

Whether you are travelling for business or personal reasons, this canvas and leather toiletry bag will certainly meet your needs. It was designed for both men and women, and is an extremely versatile wash bag that can be used as a traditional toiletry bag or shaving kit bag, a safe place to store your healthcare items while traveling, or it can be used as a carry-on airline bag to store needed in-flight toiletries.

## LARGE TOILETRY BAG, LARGER THAN IT LOOKS:

Compact yet spacious, this travel bag provides adequate room for all your essentials. The bag as a whole measures over 9.8" L x 5.9" W x 4.5" H in Inches / 25cm L x 15cm W x 11.5cm H, with a volume of nearly 4 L. It features a main compartment that holds larger items such as shampoo bottles or shaving cream, and an internal pocket that provides extra storage with easy access.