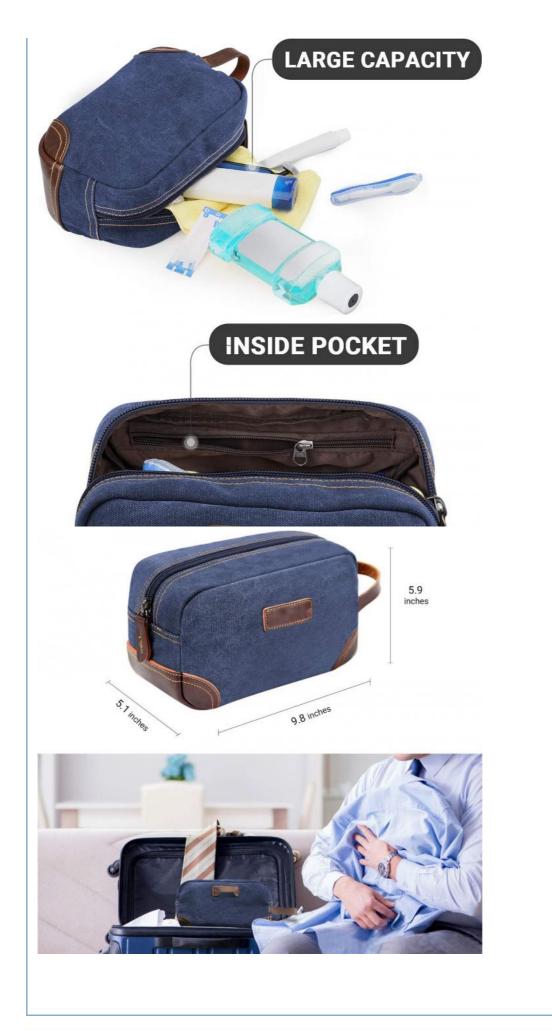

#### **CONVENIENT MULTI-USE BAG**

Whether you are travelling for business or personal reasons, this canvas and leather toiletry bag will certainly meet your needs. It was designed for both men and women, and is an extremely versatile wash bag that can be used as a traditional toiletry bag or shaving kit bag, a safe place to store your healthcare items while traveling, or it can be used as a carry-on airline bag to store needed in-flight toiletries.

## LARGE TOILETRY BAG, LARGER THAN IT LOOKS:

Compact yet spacious, this travel bag provides adequate room for all your essentials. The bag as a whole measures over 9.8" L x 5.9" W x 4.5" H in Inches / 25cm L x 15cm W x 11.5cm H, with a volume of nearly 4 L. It features a main compartment that holds larger items such as shampoo bottles or shaving cream, and an internal pocket that provides extra storage with easy access.