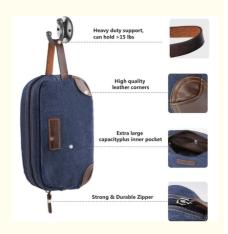

#### HIGH-QUALITY DURABLE MATERIAL

This exceptional toiletry travel bag by emissary is made of canvas and PU leather, which is known for its lightweight yet durable qualities, the perfect combination for traveling. This specific material is water resistant, making it safe for use in environments where it may become wet. Making this the perfect bathroom bag, shaving bag, and travel dopp kit.

#### MADE FOR TRAVEL AND PORTABILITY:

Designed with the traveler in mind, this travel kit comes with a durable PU leather side handle to ensure that carrying your bag while traveling is made easy.

## LARGE TOILETRY BAG, LARGER THAN IT LOOKS:

Compact yet spacious, this travel bag provides adequate room for all your essentials. The bag as a whole measures over 9.8" L x 5.9" W x 4.5" H in Inches / 25cm L x 15cm W x 11.5cm H, with a volume of nearly 4 L. It features a main compartment that holds larger items such as shampoo bottles or shaving cream, and an internal pocket that provides extra storage with easy access.