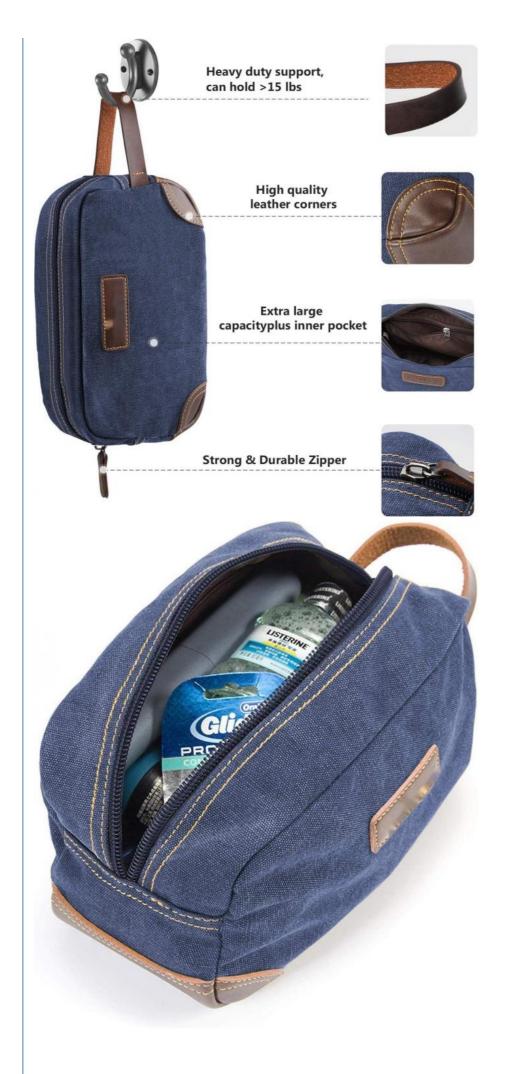

#### HIGH-QUALITY DURABLE MATERIAL

This exceptional toiletry travel bag by emissary is made of canvas and PU leather, which is known for its lightweight yet durable qualities, the perfect combination for traveling. This specific material is water resistant, making it safe for use in environments where it may become wet. Making this the perfect bathroom bag, shaving bag, and travel dopp kit.

#### MADE FOR TRAVEL AND PORTABILITY:

Designed with the traveler in mind, this travel kit comes with a durable PU leather side handle to ensure that carrying your bag while traveling is made easy.

## LARGE TOILETRY BAG, LARGER THAN IT LOOKS:

Compact yet spacious, this travel bag provides adequate room for all your essentials. The bag as a whole measures over 9.8" L x 5.9" W x 4.5" H in Inches / 25cm L x 15cm W x 11.5cm H, with a volume of nearly 4 L. It features a main compartment that holds larger items such as shampoo bottles or shaving cream, and an internal pocket that provides extra storage with easy access.