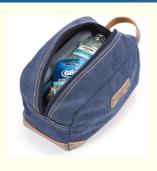

## LARGE TOILETRY BAG, LARGER THAN IT LOOKS:

Compact yet spacious, this travel bag provides adequate room for all your essentials. The bag as a whole measures over 9.8" L x 5.9" W x 4.5" H in Inches / 25cm L x 15cm W x 11.5cm H, with a volume of nearly 4 L. It features a main compartment that holds larger items such as shampoo bottles or shaving cream, and an internal pocket that provides extra storage with easy access.