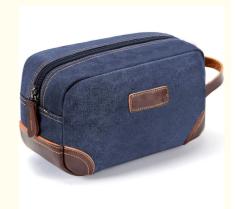

# Bathroom Toiletry Travel Bag For Men , Blue Leather And Canvas Large Dopp Kit

# **Product Specification**

Brand: Customized

Capacity: 4 LClosure: Zipper

Color: Blue Or Customized

• Gender: Unisex

Handle: Leather Handle Lining: Polyester

Material: Canvas Or Customized

Name: Blue Leather And Canvas High Quality Large

Dopp Kit Bathroom Toiletry Travel Kit Small

Bags For Men

Occasion: Travel, Outdoor ActivitiesSize: 10 X 6 X 5 Inches

• Weight: 6.7 Ounces

Highlight: men toiletry travel bag, men travel toiletry bag,

blue toiletry travel bag