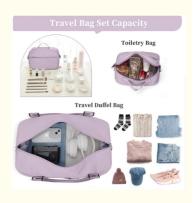

#### TRAVEL BAG WITH SHOE COMPARTMENT & TOILETRY BAG

Travel Bags for women has a separate compartment at the bottom for shoes and dirty laundry. Perfect for daily use, gym, overnight stay, or a carry-on. The travel duffle bag comes with a toiletry/cosmetics bag, convenient for the people who love travelling. The size of the toiletry bag is 24\*7.5\*16.5cm

### **DUFFEL BAG WITH WET POCKET**

This women's duffel bag offers a spacious main compartment for storing your clothes and belongings. Zippered waterproof PVC lined pocket for wet clothes or towels and siwmsuits

#### LARGE CAPACTIRY & MULTIPLE POCKETS

The overinght bag offers a spacious interior for carrying all your travel essentials for 2-11 days trip. Weekender bags for women travel features six internal pockets and three external pockets that help you pack more efficiently while keep your essentials organized on your trip.