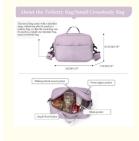

#### TRAVEL BAG WITH SHOE COMPARTMENT & TOILETRY BAG

Travel Bags for women has a separate compartment at the bottom for shoes and dirty laundry. Perfect for daily use, gym, overnight stay, or a carry-on. The travel duffle bag comes with a toiletry/cosmetics bag, convenient for the people who love travelling. The size of the toiletry bag is 24\*7.5\*16.5cm