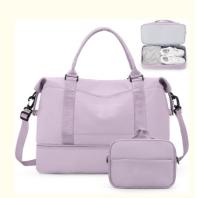

# Airplane Friendly Carry On Dufflel Travel Bag With Wet Pocket Waterproof **Large Capacity**

# **Product Specification**

• Capacity: Large Closure: Zipper

· Color: Pink Or Customized

Reinforced Handle: . Lining: Polyester

Nylon Or Customized Material:

• Name: Custom Waterproof Big Size Large Capacity

Airplane Friendly Carry On Dufflel Travel Bag With Wet Pocket

• Size: 22 X 6 X 17 Inches

Adjustable Strap: • Waterproof: 0.8kg • Weight: Wheels:

• Highlight: airplane friendly carry on dufflel travel bag,