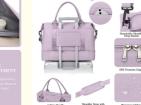

# **Product Specification**

• Capacity: Large Closure: Zipper

· Color: Pink Or Customized

Reinforced Handle: . Lining: Polyester

Nylon Or Customized Material:

• Name: Custom Waterproof Big Size Large Capacity

Airplane Friendly Carry On Dufflel Travel Bag With Wet Pocket

• Size: 22 X 6 X 17 Inches

Adjustable Strap: • Waterproof: 0.8kg • Weight: Wheels:

• Highlight: airplane friendly carry on dufflel travel bag,

#### TRAVEL BAG WITH SHOE COMPARTMENT & TOILETRY BAG

Travel Bags for women has a separate compartment at the bottom for shoes and dirty laundry. Perfect for daily use, gym, overnight stay, or a carry-on. The travel duffle bag comes with a toiletry/cosmetics bag, convenient for the people who love travelling. The size of the toiletry bag is 24\*7.5\*16.5cm

### **DUFFEL BAG WITH WET POCKET**

This women's duffel bag offers a spacious main compartment for storing your clothes and belongings. Zippered waterproof PVC lined pocket for wet clothes or towels and siwmsuits

#### LARGE CAPACTIRY & MULTIPLE POCKETS

The overinght bag offers a spacious interior for carrying all your travel essentials for 2-11 days trip. Weekender bags for women travel features six internal pockets and three external pockets that help you pack more efficiently while keep your essentials organized on your trip.