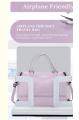

# Airplane Friendly Carry On Dufflel Travel Bag With Wet Pocket Waterproof **Large Capacity**

## **AIRPLANE FRIENDLY CARRY -ON BAG**

The this of this weekender bag for women is 47\*36\*22cm and conform most indernational carry-on baggage requirements. The built-in trolley sleeve slides on the trolley baggage handle, saving effort and making it easy to move. And it can as personal item bag be stowed in overhead compartments, under the seat during the flight.