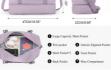

# **Product Specification**

• Capacity: Large Closure: Zipper

· Color: Pink Or Customized

Reinforced Handle: . Lining: Polyester

Nylon Or Customized Material:

• Name: Custom Waterproof Big Size Large Capacity

Airplane Friendly Carry On Dufflel Travel Bag With Wet Pocket

• Size: 22 X 6 X 17 Inches

Adjustable Strap: • Waterproof: 0.8kg • Weight: Wheels:

• Highlight: airplane friendly carry on dufflel travel bag,

#### TRAVEL BAG WITH SHOE COMPARTMENT & TOILETRY BAG

Travel Bags for women has a separate compartment at the bottom for shoes and dirty laundry. Perfect for daily use, gym, overnight stay, or a carry-on. The travel duffle bag comes with a toiletry/cosmetics bag, convenient for the people who love travelling. The size of the toiletry bag is 24\*7.5\*16.5cm

### **DUFFEL BAG WITH WET POCKET**

This women's duffel bag offers a spacious main compartment for storing your clothes and belongings. Zippered waterproof PVC lined pocket for wet clothes or towels and siwmsuits

#### LARGE CAPACTIRY & MULTIPLE POCKETS

The overinght bag offers a spacious interior for carrying all your travel essentials for 2-11 days trip. Weekender bags for women travel features six internal pockets and three external pockets that help you pack more efficiently while keep your essentials organized on your trip.