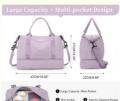

#### LARGE CAPACTIRY & MULTIPLE POCKETS

The overinght bag offers a spacious interior for carrying all your travel essentials for 2-11 days trip. Weekender bags for women travel features six internal pockets and three external pockets that help you pack more efficiently while keep your essentials organized on your trip.