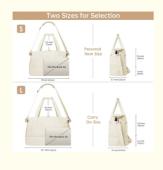

# **Product Specification**

• Closure Type: Zipper

Color: Beige Or CustomizedDimensions: 18.5 X 8.7 X 14.2 Inches

• Laptop Compartment: YES

Material: Polyester Or Customized

Name: Custom Durable Large Capacity Dry Wet

Separate Duffel Weekender Multi-function

Gym Wide Application Travel Bag

Shoulder Strap: Yes
Size: Large
Waterproof: YES
Weight: 2 Pounds
Wheels: No
Capacity: 36L

• Highlight: gym weekender duffel bag,

durable dry wet separation travel bag,