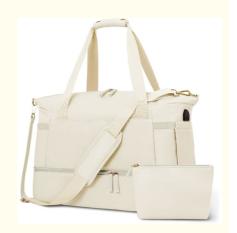

# **Product Specification**

• Closure Type: Zipper

Color: Beige Or CustomizedDimensions: 18.5 X 8.7 X 14.2 Inches

• Laptop Compartment: YES

Material: Polyester Or Customized

Name: Custom Durable Large Capacity Dry Wet

Separate Duffel Weekender Multi-function

Gym Wide Application Travel Bag

Shoulder Strap: Yes
Size: Large
Waterproof: YES
Weight: 2 Pounds
Wheels: No
Capacity: 36L

• Highlight: gym weekender duffel bag,

durable dry wet separation travel bag,