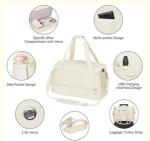

#### **MULTI-FUNCTION GYM BAG**

With a USB interface, this gym bag for women offers an easy access to charge your phone on the go. Size: 18\*13.5\*8.7 inch. Large capacity and multiple pockets: 2 pockets and 1 large zippered wet bag inside. And this sports bag for women can store towels, cosmetics, IPad, clothes, food, drinks etc. Two slip-in outer side bags for storing a water bottle or umbrella. A large pocket on the front and a zippered pocket on the back for storing your keys.

## **DRY WET SEPARATE DUFFEL BAG**

This duffle bag for women delivers roomy main compartment to store your clothes and items. A zippered waterproof PVC lined pocket for wet clothes or towels and swimsuits. In addttion, this travel duffle bag also gives an extra small makeup bag for easy storage.

## **SEPARATE SHOE COMPARTMENT WITH VENTS:**

2 extra shoe bag. This gym bag has a separate compartment on the bottom for your shoes and dirty clothes. And the shoes compartment has 2 air vents to disperse the bag smell of shoes.

## **DURABLE CONSTRUTION & REMOVABLE DESIGN**

This women weekender travel bag is made with durable and water-resistant nylon to protect your items with high quality zipper and metal button. The dual handles and adjustable, detachable shoulder straps have comfortable padding, which can reduce the pressure when carrying. There is a luggage strap on the back side of this travel bag facilitate your travel or business trip. You can also carry it as a handbag, shoulder bag or messenger bag.