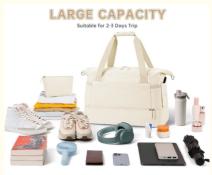

WHAT CAN BE KEPT IN:

✓ 2-3 sets of clothes ✓ 1 ipad ✓ 1 water bottle ✓ 1 umbrella ✓ 17" laptop

✓ A4 magazines ✓ 1 towel ✓ 2 pairs of shoes ✓ 1 toietries bag

#### **MULTI-FUNCTION GYM BAG**

With a USB interface, this gym bag for women offers an easy access to charge your phone on the go. Size: 18\*13.5\*8.7 inch. Large capacity and multiple pockets: 2 pockets and 1 large zippered wet bag inside. And this sports bag for women can store towels, cosmetics, IPad, clothes, food, drinks etc. Two slip-in outer side bags for storing a water bottle or umbrella. A large pocket on the front and a zippered pocket on the back for storing your keys.