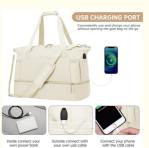

#### **MULTI-FUNCTION GYM BAG**

With a USB interface, this gym bag for women offers an easy access to charge your phone on the go. Size: 18\*13.5\*8.7 inch. Large capacity and multiple pockets: 2 pockets and 1 large zippered wet bag inside. And this sports bag for women can store towels, cosmetics, IPad, clothes, food, drinks etc. Two slip-in outer side bags for storing a water bottle or umbrella. A large pocket on the front and a zippered pocket on the back for storing your keys.