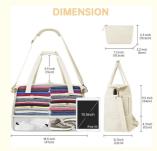

# **Product Specification**

• Closure Type: Zipper

Color: Beige Or CustomizedDimensions: 18.5 X 8.7 X 14.2 Inches

• Laptop Compartment: YES

Material: Polyester Or Customized

Name: Custom Durable Large Capacity Dry Wet

Separate Duffel Weekender Multi-function

Gym Wide Application Travel Bag

Shoulder Strap: Yes
Size: Large
Waterproof: YES
Weight: 2 Pounds
Wheels: No
Capacity: 36L

• Highlight: gym weekender duffel bag,

durable dry wet separation travel bag,