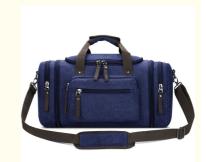

# Durable Canvas Blue Weekender Overnight Bag Sports Gym Yoga Messenger Bag With Handle

**Basic Information** 

## **Product Specification**

| Capacity:     | Large                                                                                                             |
|---------------|-------------------------------------------------------------------------------------------------------------------|
| Closure:      | Zipper                                                                                                            |
| Color:        | Blue Or Customized                                                                                                |
| • Handle:     | Padded                                                                                                            |
| • Lining:     | Polyester                                                                                                         |
| Material:     | Canvas Or Customized                                                                                              |
| Product Name: | High Quality Durable Large Size Canvas<br>Blue Men Women Weekender Sports Gym<br>Yoga Messenger Handle Travel Bag |
| • Size:       | 24.4 X 9.8 X 11.8 Inches                                                                                          |
| • Strap:      | Adjustable                                                                                                        |
| Waterproof:   | YES                                                                                                               |
| Weight:       | 3.07 Pounds                                                                                                       |
| • Wheels:     | No                                                                                                                |
| • Zipper:     | ҮКК                                                                                                               |
| l liabliabt.  | Land and the second state to a                                                                                    |
|               |                                                                                                                   |