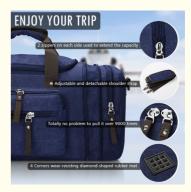

#### EXPANSION DESIGN

Size:53\*30\*25cm. Unique expansion deisgn, both side pockets can be extended by zippers as your need. Idea for 3-5 days short trips. Compartments: 2 side pockets, 2 front zipper pockets, 1 back zipper pocket, 1 inner zipper pocket.

#### SPECIAL RUBBER MAT

Wear-resisting diamond-shaped rubber mat at the bottom protect the bag from damage/ Adjustable and removeable shoulder strap. Padded shoulder strap tab make more comfortable when carrying the bag on your shoulder.