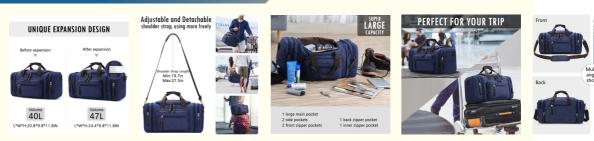

#### EXPANSION DESIGN

Size:53\*30\*25cm. Unique expansion deisgn, both side pockets can be extended by zippers as your need. Idea for 3-5 days short trips. Compartments: 2 side pockets, 2 front zipper pockets, 1 back zipper pocket, 1 inner zipper pocket.

#### MULTI-FUNCTIONAL

The bag can be used as a flight bag, travel tote bag, Large capactiry, can fir 14 inch laptop, IPad, several clothes and shoes

Our Product Introduction

together. Great choice for large overnight bag, short journey bag, weekend travel bag, sports duffel bags, gym tote bag.

#### SPECIAL RUBBER MAT

Wear-resisting diamond-shaped rubber mat at the bottom protect the bag from damage/ Adjustable and removeable shoulder strap. Padded shoulder strap tab make more comfortable when carrying the bag on your shoulder.