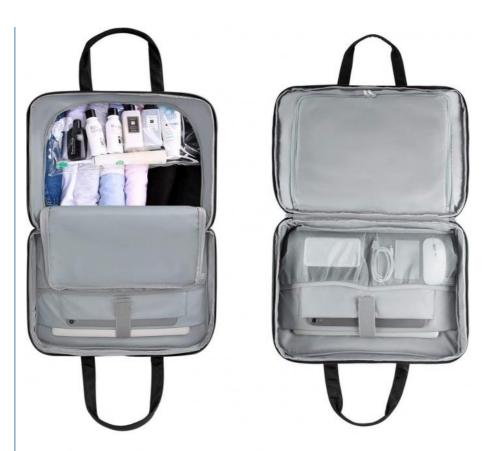

# 2 Storage Zones- lifestyle zone

Roomy space with 1 waterproof toiletry pocket, 1 shoe bag/laundry bag; Business zone: 1 padded 15.6" laptop compartment, 1 dedicated 10.5" tablet pocket, a file section and multiple accessory compartments

# **Travel-friendly Design**

opens down the middle like a suitcase for easy packing and TSA checkpoint; Back RFID blocking pocket to protect against unwanted scans

Front pocket for travel essentials

Back pocket with RFID blocking

Side pockets for water Bottle and umbralla

Independent beam shoe bag for your shoes

Shenzhen Yu Chuang Wei Industrial Co., Ltd.

8613632735296