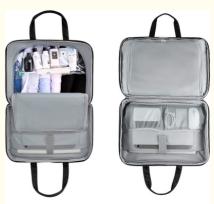

# 2 Storage Zones- lifestyle zone

Roomy space with 1 waterproof toiletry pocket, 1 shoe bag/laundry bag; Business zone: 1 padded 15.6" laptop compartment, 1 dedicated 10.5" tablet pocket, a file section and multiple accessory compartments

# **Travel-friendly Design**

opens down the middle like a suitcase for easy packing and TSA checkpoint; Back RFID blocking pocket to protect against unwanted scans