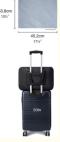

#### **Versatile Feature**

padded shoulder strap + back luggage handle strap + water resistant polyester fabric

Opens and packs like a suitcase 3-LAYER PROTECTION

Padded pocket fits up to a 15" laptop

Transparent waterproof bag for toiletries