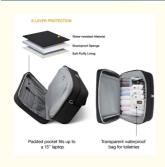

#### **Versatile Feature**

padded shoulder strap + back luggage handle strap + water resistant polyester fabric

Opens and packs like a suitcase 3-LAYER PROTECTION

Padded pocket fits up to a 15" laptop

Transparent waterproof bag for toiletries