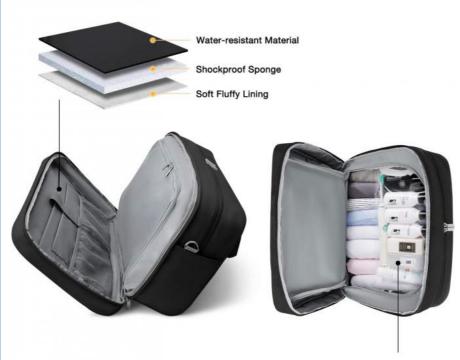

#### **Versatile Feature**

padded shoulder strap + back luggage handle strap + water resistant polyester fabric

Opens and packs like a suitcase 3-LAYER PROTECTION

Padded pocket fits up to a 15" laptop

Transparent waterproof bag for toiletries

Front pocket for travel essentials

Back pocket with RFID blocking

Side pockets for water Bottle and umbralla

Independent beam shoe bag for your shoes

Shenzhen Yu Chuang Wei Industrial Co., Ltd.

8613632735296