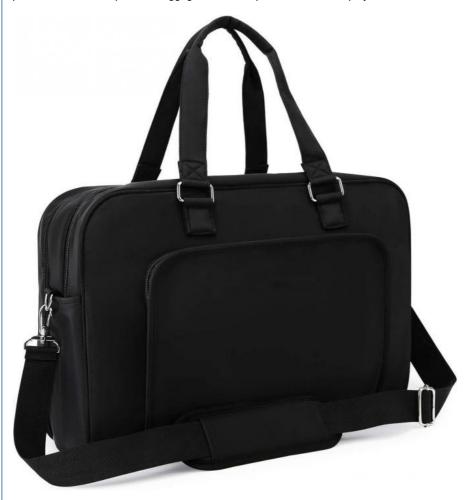

# **Product Specification**

27L · Capacity:

Color: Black Or Customized

Handle: Yes

Material: Polyester Or Customized

Name: Fashion Black Durable Large Size

Waterproof Weekender Overnight Carry-on

Personal Item Travel Bag With Shoe Bag

• Shoulder Strap:

17.7 X 7.9 X 11.8 Inches Size:

· Waterproof: Yes

. Weight: 9.1 Ounces

• Wheels: No

Highlight: waterproof weekender overnight bag,

black weekender overnight bag, black carry on travel bag

Opens and packs like a suitcase