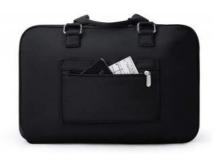

# 2 Storage Zones- lifestyle zone

Roomy space with 1 waterproof toiletry pocket, 1 shoe bag/laundry bag; Business zone: 1 padded 15.6" laptop compartment, 1 dedicated 10.5" tablet pocket, a file section and multiple accessory compartments

# **Travel-friendly Design**

opens down the middle like a suitcase for easy packing and TSA checkpoint; Back RFID blocking pocket to protect against unwanted scans

Front pocket for travel essentials

Back pocket with RFID blocking

Side pockets for water Bottle and umbralla

Independent beam shoe bag for your shoes

Shenzhen Yu Chuang Wei Industrial Co., Ltd.

8613632735296