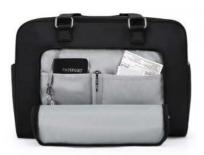

# 2 Storage Zones- lifestyle zone

Roomy space with 1 waterproof toiletry pocket, 1 shoe bag/laundry bag; Business zone: 1 padded 15.6" laptop compartment, 1 dedicated 10.5" tablet pocket, a file section and multiple accessory compartments

#### **Versatile Feature**

padded shoulder strap + back luggage handle strap + water resistant polyester fabric

Opens and packs like a suitcase 3-LAYER PROTECTION

Padded pocket fits up to a 15" laptop

Transparent waterproof bag for toiletries