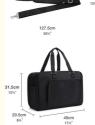

• Shoulder Strap:

17.7 X 7.9 X 11.8 Inches Size:

· Waterproof: Yes

. Weight: 9.1 Ounces

• Wheels: No

Highlight: waterproof weekender overnight bag,

black weekender overnight bag, black carry on travel bag

Opens and packs like a suitcase

### **Compact Sizes**

 $17.7 \times 7.9 \times 11.8$  inch, meets most international carry-on requirements; Large capacity is big enough to store all your personal items