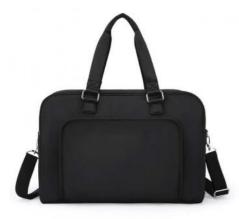

# **Product Specification**

27L · Capacity:

Color: Black Or Customized

Handle: Yes

Material: Polyester Or Customized

Name: Fashion Black Durable Large Size

Waterproof Weekender Overnight Carry-on

Personal Item Travel Bag With Shoe Bag

• Shoulder Strap:

17.7 X 7.9 X 11.8 Inches Size:

· Waterproof: Yes

. Weight: 9.1 Ounces

• Wheels: No

Highlight: waterproof weekender overnight bag,

black weekender overnight bag, black carry on travel bag

Opens and packs like a suitcase

#### **Versatile Feature**

padded shoulder strap + back luggage handle strap + water resistant polyester fabric

Opens and packs like a suitcase 3-LAYER PROTECTION

Padded pocket fits up to a 15" laptop

Transparent waterproof bag for toiletries