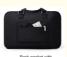

### **Compact Sizes**

 $17.7 \times 7.9 \times 11.8$  inch, meets most international carry-on requirements; Large capacity is big enough to store all your personal items

# 2 Storage Zones- lifestyle zone

Roomy space with 1 waterproof toiletry pocket, 1 shoe bag/laundry bag; Business zone: 1 padded 15.6" laptop compartment, 1 dedicated 10.5" tablet pocket, a file section and multiple accessory compartments