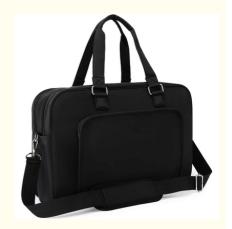

# **Product Specification**

27L · Capacity:

Color: Black Or Customized

Handle: Yes

Material: Polyester Or Customized

Name: Fashion Black Durable Large Size

Waterproof Weekender Overnight Carry-on

Personal Item Travel Bag With Shoe Bag

• Shoulder Strap:

17.7 X 7.9 X 11.8 Inches Size:

· Waterproof: Yes

. Weight: 9.1 Ounces

• Wheels: No

Highlight: waterproof weekender overnight bag,

black weekender overnight bag, black carry on travel bag

Opens and packs like a suitcase