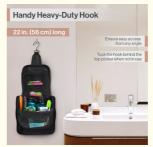

Supplies Organizer Bag

• Size: 9 X 4 X 8.5 Inches

• Waterproof: Yes

• Weight: 10.2 Ounces

• Handle: YES

Highlight: black travel hanging toiletry bag,

black travel toiletry bag, large travel toiletry bag