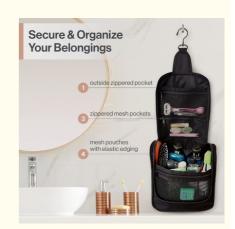

### **STAY ORGANIZED**

Featuring 4 elastic edged pouches, 3 mesh pockets, and 1 outside zippered pocket, our makeup bag organizer makes it easy to organize and see all your items at once.