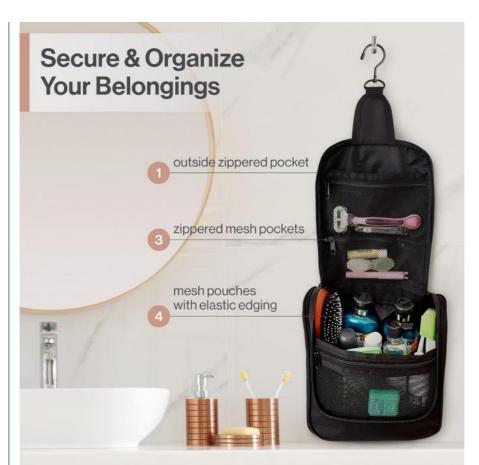

### **STAY ORGANIZED**

Featuring 4 elastic edged pouches, 3 mesh pockets, and 1 outside zippered pocket, our makeup bag organizer makes it easy to organize and see all your items at once.