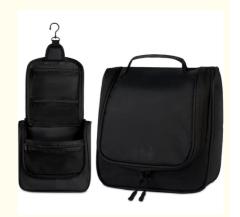

## **Product Specification**

Capacity: LargeClosure Type: Zipper

Color: Black Or CustomizedMaterial: Polyester Or Customized

Name: Factory Custom Large Waterproof Black
Travel Hanging Toiletry Makeup And Shaving

Supplies Organizer Bag

• Size: 9 X 4 X 8.5 Inches

• Waterproof: Yes

• Weight: 10.2 Ounces

• Handle: YES

Highlight: black travel hanging toiletry bag,

black travel toiletry bag, large travel toiletry bag