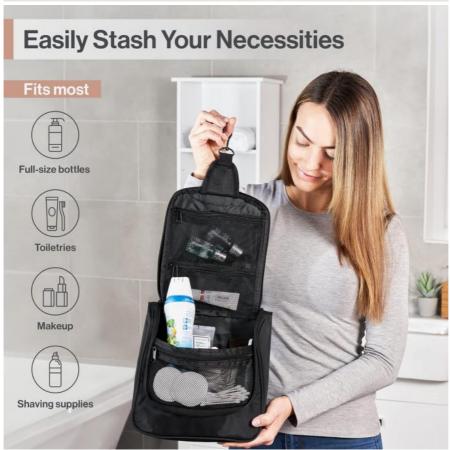

### CONVENIENT

A must-have accessory for the trendy traveler, this hanging toiletry bag can conveniently carry your skincare, shampoo, makeup, travel toiletries, toothbrush, and jewelry all in one place.

### **STAY ORGANIZED**

Featuring 4 elastic edged pouches, 3 mesh pockets, and 1 outside zippered pocket, our makeup bag organizer makes it easy to organize and see all your items at once.