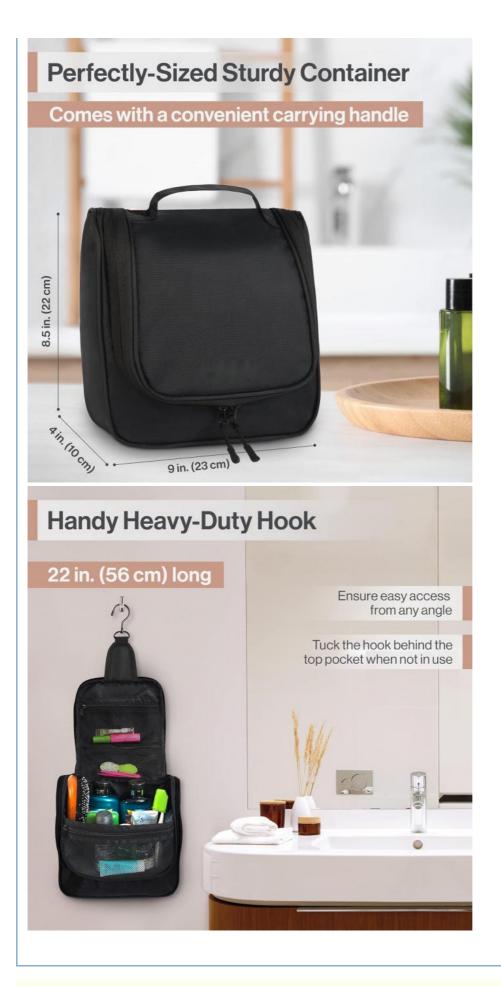

Supplies Organizer Bag

• Size: 9 X 4 X 8.5 Inches

• Waterproof: Yes

• Weight: 10.2 Ounces

• Handle: YES

Highlight: black travel hanging toiletry bag,

black travel toiletry bag, large travel toiletry bag

#### COMPACT

Lightweight and convenient, our toiletries bag packs flat in luggage and folds down to save space when not full. When in use, hang it from its swivel hook or sit it on a countertop.