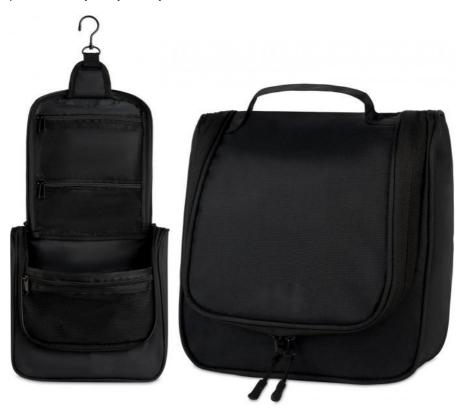

### CONVENIENT

A must-have accessory for the trendy traveler, this hanging toiletry bag can conveniently carry your skincare, shampoo, makeup, travel toiletries, toothbrush, and jewelry all in one place.

#### COMPACT

Lightweight and convenient, our toiletries bag packs flat in luggage and folds down to save space when not full. When in use, hang it from its swivel hook or sit it on a countertop.