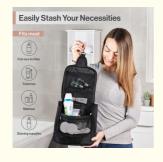

### CONVENIENT

A must-have accessory for the trendy traveler, this hanging toiletry bag can conveniently carry your skincare, shampoo, makeup, travel toiletries, toothbrush, and jewelry all in one place.

#### COMPACT

Lightweight and convenient, our toiletries bag packs flat in luggage and folds down to save space when not full. When in use, hang it from its swivel hook or sit it on a countertop.