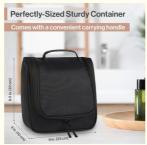

Supplies Organizer Bag

• Size: 9 X 4 X 8.5 Inches

• Waterproof: Yes

• Weight: 10.2 Ounces

• Handle: YES

Highlight: black travel hanging toiletry bag,

black travel toiletry bag, large travel toiletry bag

#### **DURABLE**

Built to last, our toiletry bag for men and women is made from water-resistant, 900D polyester. It also easily wipes clean!