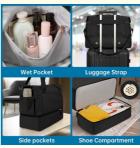

#### **Upgrated Travel Bag**

With a USB charging port, this travel bag for women offers easy access to charge your phone on your trip. Size: 18 x 14 x 8 inch. Large capacity and multiple pockets: Wet pocket, shoe area, two dust bags, a cosmetic bag, the little cord set up for the power bank, outside pockets on all sides, and luggage strap for setting it on roll-away luggage. And it fit under the plane seat very well. It has enough room to keep all your stuff (clothing, makeup, hair styling tools, snacks, shoes, and more)

#### Gym Bag with Wet Compartment & Toiletry Bag

A zippered waterproof PVC lined pocket for wet clothes or towels and bathing suit. In addition, this gym duffel bag also has an extra toiletry bag to store your daily necessities. Your ideal overnight weekend boarding bag for business or personal travel.

#### Weekender bag with shoe compartment

2 extra free shoe bags help you to pack the shoes or dirty clothes. This weekender bag for women has a separate bottom compartment for your shoes and clothes. And the shoe compartment also has 2 air vents to disperse the bad smell of shoes. If you're a novice mother, the bottom part is also perfect for storing diapers/wipes/diaper bag items.