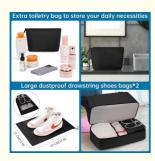

#### Gym Bag with Wet Compartment & Toiletry Bag

A zippered waterproof PVC lined pocket for wet clothes or towels and bathing suit. In addition, this gym duffel bag also has an extra toiletry bag to store your daily necessities. Your ideal overnight weekend boarding bag for business or personal travel.

#### Weekender bag with shoe compartment

2 extra free shoe bags help you to pack the shoes or dirty clothes. This weekender bag for women has a separate bottom compartment for your shoes and clothes. And the shoe compartment also has 2 air vents to disperse the bad smell of shoes. If you're a novice mother, the bottom part is also perfect for storing diapers/wipes/diaper bag items.