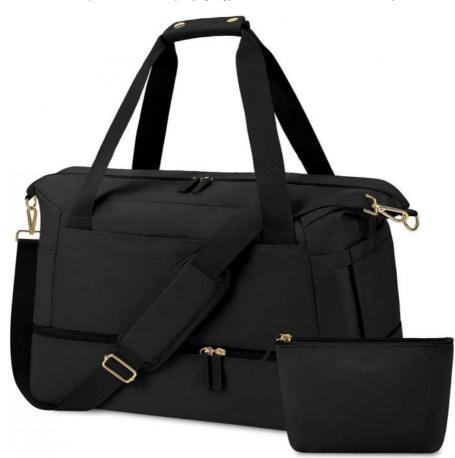

#### **Durable Construction& Water-proof**

This tote bag for women is made with durable and water-resistant nylon to protect your items from getting wet or being damaged. The handles are large enough for you to throw over your shoulder for carrying and you could use the larger strap as a cross-body option when you decide to carry more than is reasonable for one person.