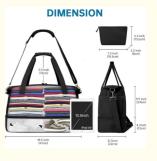

### **Product Specification**

| • Brand:                                | Customized                                                                                                  |
|-----------------------------------------|-------------------------------------------------------------------------------------------------------------|
| Color:                                  | Black Or Customized                                                                                         |
| • Handle:                               | Yes                                                                                                         |
| <ul> <li>Laptop Compartment:</li> </ul> | YES                                                                                                         |
| Material:                               | Nylon Or Customized                                                                                         |
| • Name:                                 | High Quality Large Capacity Dustproof<br>Waterproof Tote Carry-On Overnight Duffel<br>Hospital Travel Bag   |
| <ul> <li>Shoulder Strap:</li> </ul>     | Yes                                                                                                         |
| • Size:                                 | 18 X 8 X 9.5 Inches                                                                                         |
| <ul> <li>Waterproof:</li> </ul>         | Yes                                                                                                         |
| Weight:                                 | 1.7 Pounds                                                                                                  |
| • Wheels:                               | No                                                                                                          |
| <ul> <li>Highlight:</li> </ul>          | waterproof duffel travel bag,<br>carry on overnight bag dustproof,<br>large capacity carry on overnight bag |