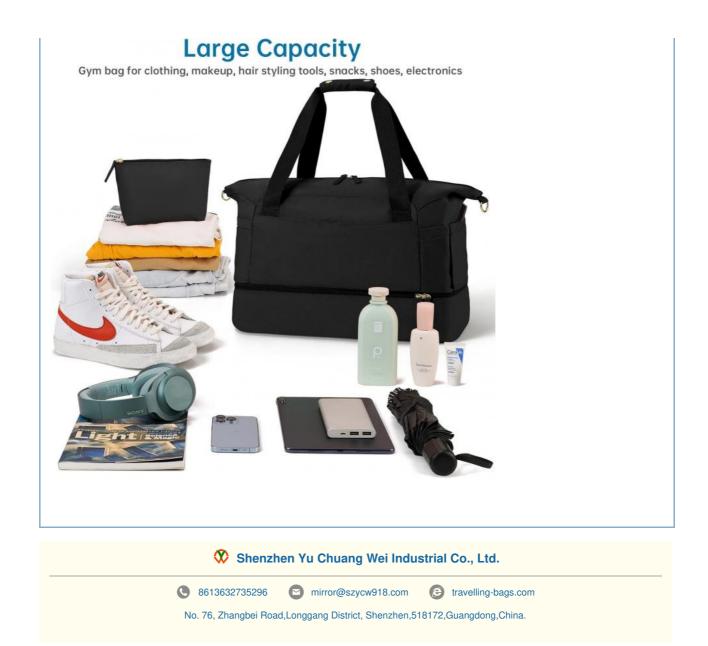

#### **Upgrated Travel Bag**

With a USB charging port, this travel bag for women offers easy access to charge your phone on your trip. Size: 18 x 14 x 8 inch. Large capacity and multiple pockets: Wet pocket, shoe area, two dust bags, a cosmetic bag, the little cord set up for the power bank, outside pockets on all sides, and luggage strap for setting it on roll-away luggage. And it fit under the plane seat very well. It has enough room to keep all your stuff (clothing, makeup, hair styling tools, snacks, shoes, and more)

#### Wide Application Duffel Bag

A perfect choice for carrying all your gym and travel essentials. Use it as an airplane travel bag, luggage bag, gym sports bag, weekender bag, carry-on bag, hospital bag or beach bag. Our overnight bag is suitable for both indoor and outdoor sports, such as travel, sports, weekend trips, yoga, gym, beach, business, or other daily use.