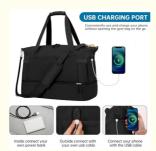

#### **Upgrated Travel Bag**

With a USB charging port, this travel bag for women offers easy access to charge your phone on your trip. Size: 18 x 14 x 8 inch. Large capacity and multiple pockets: Wet pocket, shoe area, two dust bags, a cosmetic bag, the little cord set up for the power bank, outside pockets on all sides, and luggage strap for setting it on roll-away luggage. And it fit under the plane seat very well. It has enough room to keep all your stuff (clothing, makeup, hair styling tools, snacks, shoes, and more)