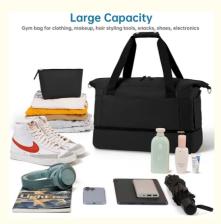

#### **Upgrated Travel Bag**

With a USB charging port, this travel bag for women offers easy access to charge your phone on your trip. Size: 18 x 14 x 8 inch. Large capacity and multiple pockets: Wet pocket, shoe area, two dust bags, a cosmetic bag, the little cord set up for the power bank, outside pockets on all sides, and luggage strap for setting it on roll-away luggage. And it fit under the plane seat very well. It has enough room to keep all your stuff (clothing, makeup, hair styling tools, snacks, shoes, and more)