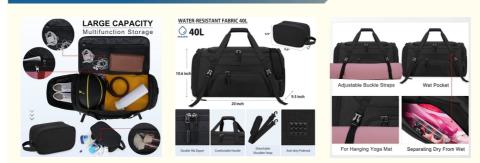

40L

· Capacity:

#### SPACIOUS STRUCTURE

Spacious in design, Dakuly duffel bag has 12 pockets to organize all your stuff, including 1 enormous main compartment with double zippers to keep all your belongings, 2 inside zipper pockets, 1 front pockets with 2 slot pockets, 2 pens pocket and key ring, 1 wet pocket, 1 side pocket with a extra outside mesh pocket and 1 shoe compartment.

#### EXTRA TOILETRY BAG

Size in 9.8\*3.7\*5.5 inch. There is 1 main compartment can hold facial cleanser, electric shaver, travel shampoo, and other toiletries. 1 interior mesh pocket can store all your small toiletries without being messy. The toiletry bag can be keep your travel essentials organize while you travel without messing up your stuffs.

#### FUNCTIONAL DESIGN

We offers two sizes (40L/55L) travel bag.Designed with detachable and adjustable shoulder strap, it can be used as a holdall/shoulder bag/crossbody bag/sports bag/weekender bag/overnight bag, suitable for gym, pool, yoga, camping, beach, cycling or weekend trips.In addition,the extra front adjustable buckle straps can hold your yoga mat of any size.Also,the back luggage belt could help you to free your hand and back.