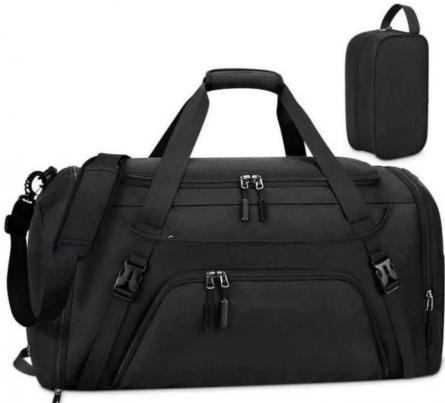

# Large Weekender Overnight Waterpproof High Quality Duffle Gym Sport **Toiletry Travel Bag with Shoe compartmemt**

## **Product Specification**

• Closure Type: Zipper Compartment: Extra Shoe Compartment Foldable: Yes Handle Type: Adjustable Hs Code: 42021290 Polyester Or Customized . Lining Material: Large Weekender Overnight Waterpproof Product Name: High Quality Duffle Gym Sport Toiletry Travel Bag With Shoe Compartment • Type: Multi-Function Travel Duffle Bag • Waterproof: Yes

#### SPACIOUS STRUCTURE

Spacious in design, Dakuly duffel bag has 12 pockets to organize all your stuff, including 1 enormous main compartment with double zippers to keep all your belongings, 2 inside zipper pockets, 1 front pockets with 2 slot pockets, 2 pens pocket and key ring, 1 wet pocket, 1 side pocket with a extra outside mesh pocket and 1 shoe compartment.