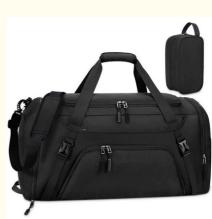

# Large Weekender Overnight Waterpproof High Quality Duffle Gym Sport **Toiletry Travel Bag with Shoe compartmemt**

## **Product Specification**

• Closure Type: Zipper Compartment: Extra Shoe Compartment Foldable: Yes Handle Type: Adjustable Hs Code: 42021290 Polyester Or Customized . Lining Material: Large Weekender Overnight Waterpproof Product Name: High Quality Duffle Gym Sport Toiletry Travel Bag With Shoe Compartment • Type: Multi-Function Travel Duffle Bag • Waterproof: Yes

#### FUNCTIONAL DESIGN

We offers two sizes (40L/55L) travel bag.Designed with detachable and adjustable shoulder strap, it can be used as a holdall/shoulder bag/crossbody bag/sports bag/weekender bag/overnight bag, suitable for gym, pool, yoga, camping, beach, cycling or weekend trips.In addition,the extra front adjustable buckle straps can hold your yoga mat of any size.Also,the back luggage belt could help you to free your hand and back.