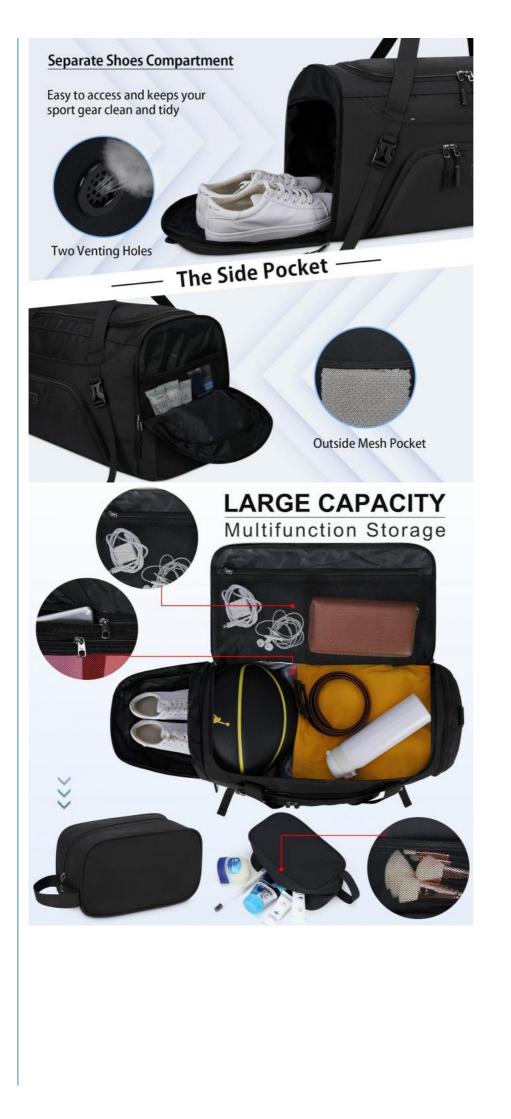

### SHOES COMPARTMENT & WET POCKET

Gym duffle bag is designed with separate shoes compartment which fits most sizes of shoes. With two vents and external zippers, it separates dirty shoes from clean clothes, solving the trouble of odor and keep you organized in your sporting or traveling. The wet pocket is zipper closed for storing wet clothes, towels, umbrellas, toiletries or cold drinks, separating dry from wet, more over avoiding leakage.

#### SPACIOUS STRUCTURE

Spacious in design, Dakuly duffel bag has 12 pockets to organize all your stuff, including 1 enormous main compartment with double zippers to keep all your belongings, 2 inside zipper pockets, 1 front pockets with 2 slot pockets, 2 pens pocket and key ring, 1 wet pocket, 1 side pocket with a extra outside mesh pocket and 1 shoe compartment.

#### EXTRA TOILETRY BAG

Size in 9.8\*3.7\*5.5 inch. There is 1 main compartment can hold facial cleanser, electric shaver, travel shampoo, and other toiletries. 1 interior mesh pocket can store all your small toiletries without being messy. The toiletry bag can be keep your travel essentials organize while you travel without messing up your stuffs.