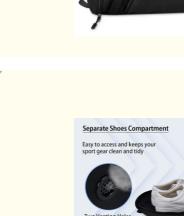

### SHOES COMPARTMENT & WET POCKET

Gym duffle bag is designed with separate shoes compartment which fits most sizes of shoes. With two vents and external zippers, it separates dirty shoes from clean clothes, solving the trouble of odor and keep you organized in your sporting or traveling. The wet pocket is zipper closed for storing wet clothes, towels, umbrellas, toiletries or cold drinks, separating dry from wet, more over avoiding leakage.