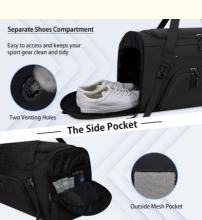

### SHOES COMPARTMENT & WET POCKET

Gym duffle bag is designed with separate shoes compartment which fits most sizes of shoes. With two vents and external zippers, it separates dirty shoes from clean clothes, solving the trouble of odor and keep you organized in your sporting or traveling. The wet pocket is zipper closed for storing wet clothes, towels, umbrellas, toiletries or cold drinks, separating dry from wet, more over avoiding leakage.

#### SPACIOUS STRUCTURE

Spacious in design, Dakuly duffel bag has 12 pockets to organize all your stuff, including 1 enormous main compartment with double zippers to keep all your belongings, 2 inside zipper pockets, 1 front pockets with 2 slot pockets, 2 pens pocket and key ring, 1 wet pocket, 1 side pocket with a extra outside mesh pocket and 1 shoe compartment.