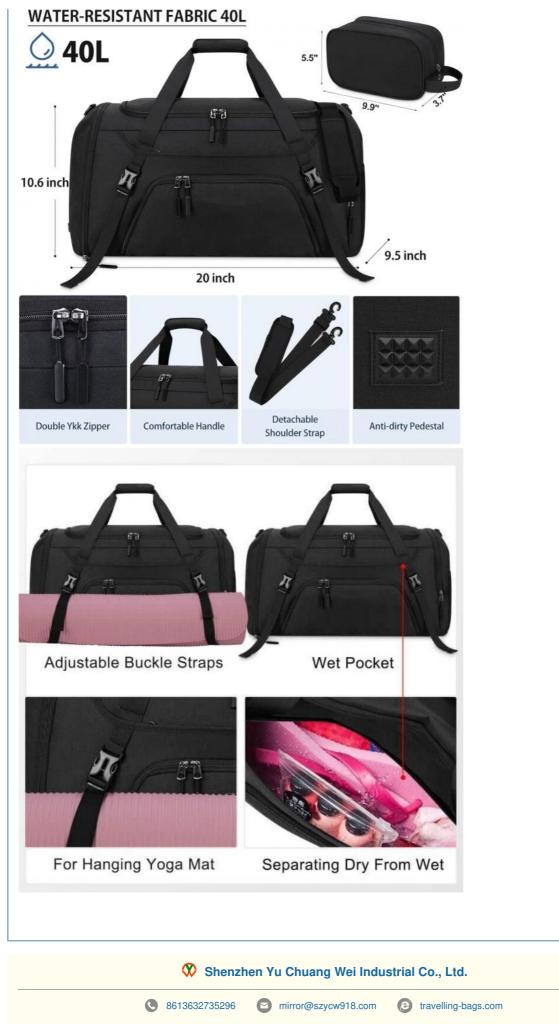

#### **DIMENSION & MATERIAL**

Measured 20\*9.5\* 10.6 inches and weight: 2.98lb, this gym bag is made of high-quality, waterproof and better tear resistant polyester fabric, with high-density nylon lining. The bottom designed 4 square studs for the resistance to abrasion and dirty, and its thickness design makes duffel firmer and helps it keep upright structure.

#### FUNCTIONAL DESIGN

We offers two sizes (40L/55L) travel bag.Designed with detachable and adjustable shoulder strap, it can be used as a holdall/shoulder bag/crossbody bag/sports bag/weekender bag/overnight bag, suitable for gym, pool, yoga, camping, beach, cycling or weekend trips.In addition,the extra front adjustable buckle straps can hold your yoga mat of any size.Also,the back luggage belt could help you to free your hand and back.