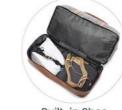

#### FREE TOILETRIES BAG

More Images

#### TRAVEL BAG WITH SHOE COMPARTMENT+FREE SEPERATE TOILETRY BAG

1. comes with free high quality toiletry bag

2. comes with adjustable & detachable sling strap and handles. This is Realer's latest upgrade combination travel duffel bag set: adds seperate shoe compartment & toiletry bag, the shoe compartment of this travel bags for womencan hold your shoes or dirty clothes for easy separation from clean clothes when traveling.