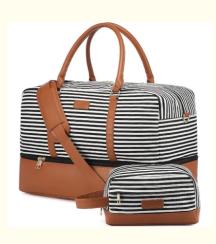

## Waterproof Large Carry on Overnight Waterproof Mommy Hospital Weekender Duffle Travel Bag with Shoe Compartment

#### TRAVEL BAG WITH SHOE COMPARTMENT+FREE SEPERATE TOILETRY BAG

1. comes with free high quality toiletry bag

2. comes with adjustable & detachable sling strap and handles. This is Realer's latest upgrade combination travel duffel bag set: adds seperate shoe compartment & toiletry bag, the shoe compartment of this travel bags for womencan hold your shoes or dirty clothes for easy separation from clean clothes when traveling.