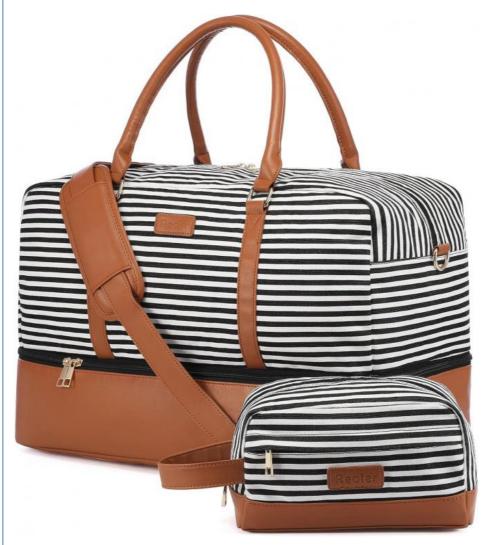

## Waterproof Large Carry on Overnight Waterproof Mommy Hospital Weekender Duffle Travel Bag with Shoe Compartment

#### TRAVEL BAG WITH SHOE COMPARTMENT+FREE SEPERATE TOILETRY BAG

1. comes with free high quality toiletry bag

2. comes with adjustable & detachable sling strap and handles. This is Realer's latest upgrade combination travel duffel bag set: adds seperate shoe compartment & toiletry bag, the shoe compartment of this travel bags for womencan hold your shoes or dirty clothes for easy separation from clean clothes when traveling.