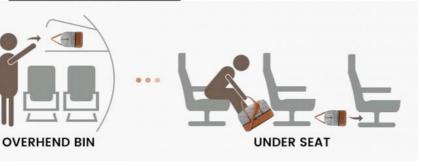

#### CARRY ON BAGS FOR AIRPLANES

:Realer duffle bag for women meets most international carry-on requirements.Fits in the overhead compartment as Personal Items in flight.Integrated trolley sleeve slides over rolling luggage handle making airport travel a breeze.One zippered pocket on the back to hold your smart phone, IDs or passport.Your ideal overnight weekend boarding bag for business or personal travel.

## **TSA FRIENDLY**

Complies with most airline hand baggage restrictions, so you can take it straight onto the plane

Luggage Sleeve Pocket

8613632735296

Shenzhen Yu Chuang Wei Industrial Co., Ltd.

mirror@szycw918.com 😥 travelling-bags.com