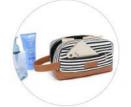

#### FREE TOILETRIES BAG

More Images

#### TRAVEL BAG WITH SHOE COMPARTMENT+FREE SEPERATE TOILETRY BAG

1. comes with free high quality toiletry bag

2. comes with adjustable & detachable sling strap and handles. This is Realer's latest upgrade combination travel duffel bag set: adds seperate shoe compartment & toiletry bag, the shoe compartment of this travel bags for womencan hold your shoes or dirty clothes for easy separation from clean clothes when traveling.