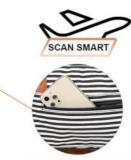

#### CARRY ON BAGS FOR AIRPLANES

:Realer duffle bag for women meets most international carry-on requirements.Fits in the overhead compartment as Personal Items in flight.Integrated trolley sleeve slides over rolling luggage handle making airport travel a breeze.One zippered pocket on the back to hold your smart phone, IDs or passport.Your ideal overnight weekend boarding bag for business or personal travel.

## **TSA FRIENDLY**

Complies with most airline hand baggage restrictions, so you can take it straight onto the plane

Luggage Sleeve Pocket

8613632735296

Shenzhen Yu Chuang Wei Industrial Co., Ltd.

mirror@szycw918.com 😥 travelling-bags.com