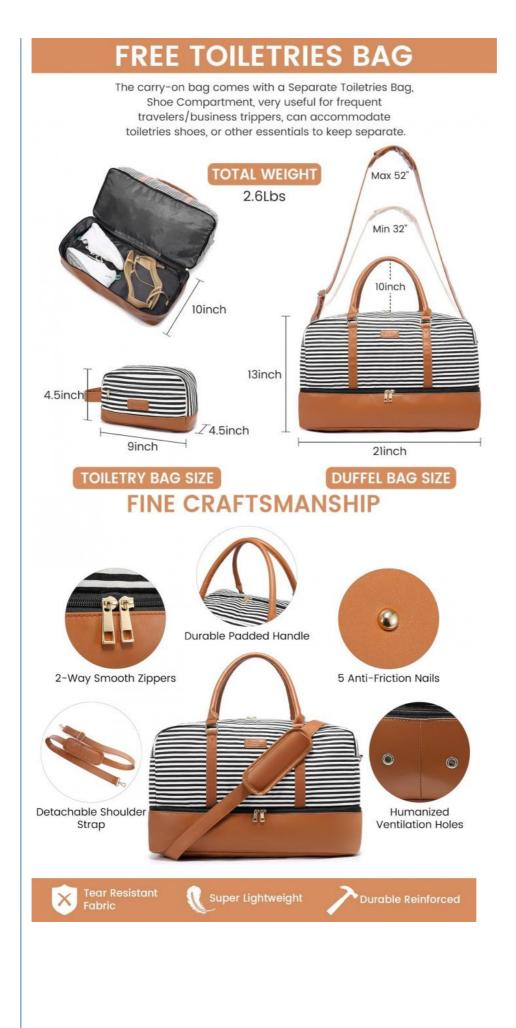

# LARGE CAPACITY & MULTI-POCKETS

Separate Toiletry Bag

Built-in Shoe Compartment

Inner Zipper Pocket