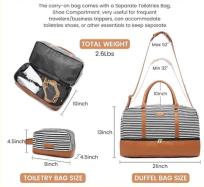

#### LARGE CAPACITY TRAVEL DUFFEL BAG

21"Lx13"Dx10"W. Toiletry Bag: 9"Lx4.5"Dx4.5"W. Detachable shoulder length Max 52", Min 32". Shoe Compartment: 21"Lx4.5"Dx10"W, can fit up to 2 pair of shoes. The travel bag for women can hold necessities for 2-4 days, clothes, pants, footwear, cosmetics, toiletries, electronic equipment, etc.